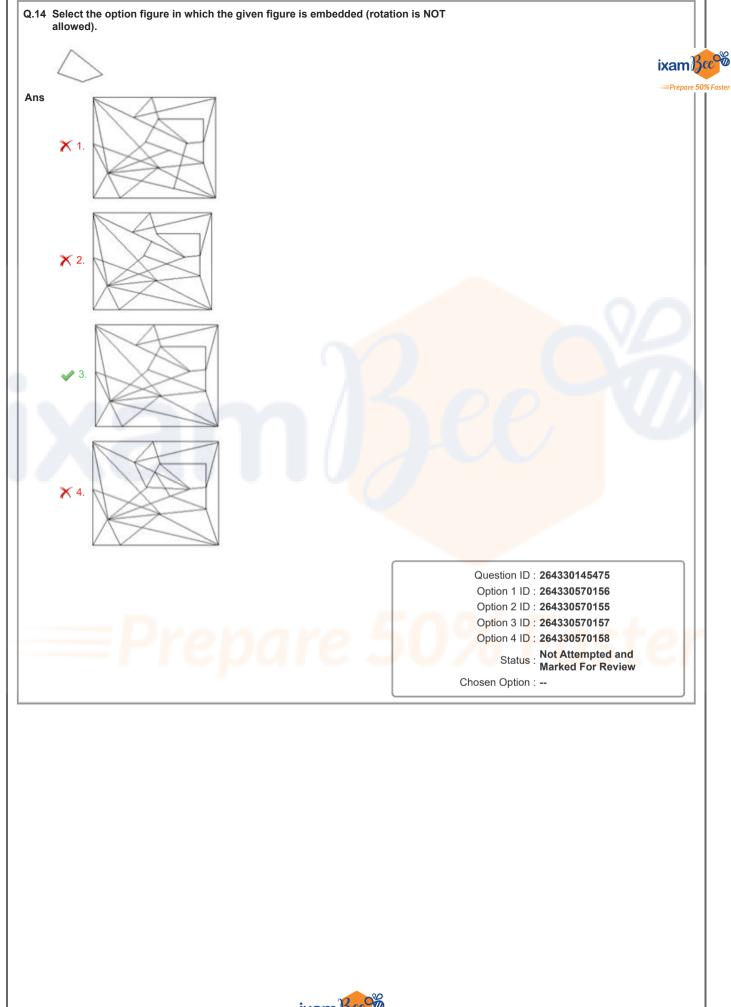

.8 Which two mathematical signs should be interchanged to make the given equation correct?  $(75 + 15) \times 27 \times 1 - 9 \div 7 \times (135 + 3) - 10 \div (189 + 63) = 434$ ixam Bee 8 Ans 1. + and ÷ ≡Prepare **50%** Faste X 2. + and -X 3. × and + 🗙 4. ÷ and – Question ID : 264330145311 Option 1 ID : 264330569501 Option 2 ID : 264330569500 Option 3 ID : 264330569499 Option 4 ID : 264330569502 Status : Not Attempted and Marked For Review Chosen Option : --Q.9 Select the Venn diagram that best illustrates the relationship between the following classes. Animals, Cats, Dogs Ans X 1. X 4. Question ID : 264330132028 Option 1 ID : 264330517210 Option 2 ID : 264330517208 Option 3 ID : 264330517209 Option 4 ID : 264330517207 Status : Answered Chosen Option : 4









≡Prepare **50%** Faster



ixam Bee @





|      | order in which they appear in an English dictionary.                                                                     |                                   |
|------|--------------------------------------------------------------------------------------------------------------------------|-----------------------------------|
|      | 1. Formal<br>2. Foreign<br>3. Forest<br>4. Forgotten                                                                     | ixam)                             |
|      | 6. Forlorn                                                                                                               |                                   |
| Ans  | ✓ 1. 2, 3, 5, 4, 6, 1