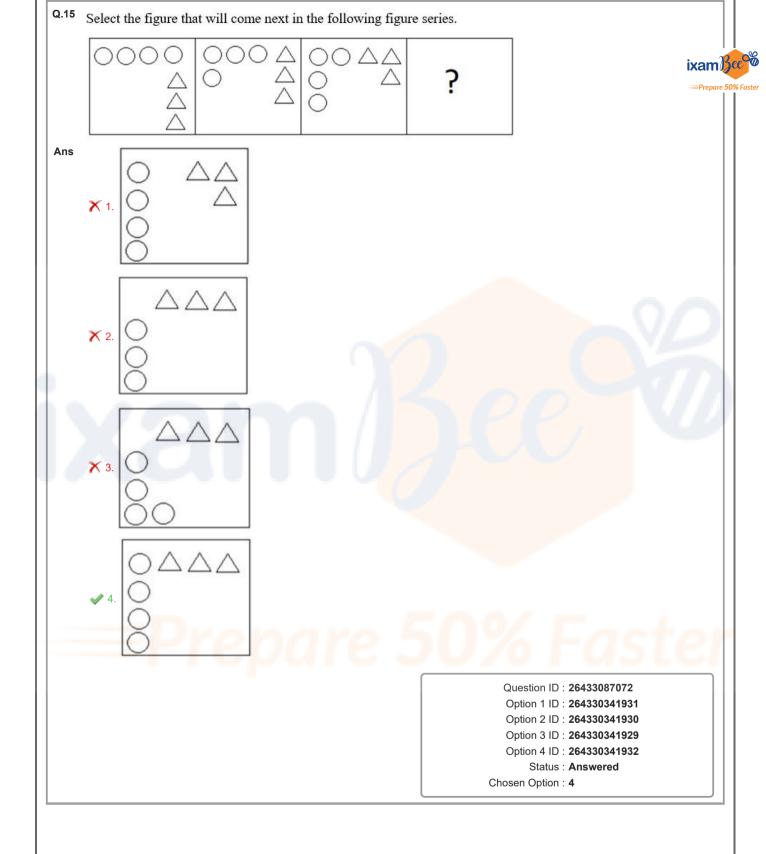

athematical signs should be interchanged to make the given equation correct?  $(75 + 15) \times 27 \times 1 - 9 \div 7 \times (135 + 3) - 10 \div (189 + 63) = 434$ ixam Bee 8 Ans 1. + and ÷ ≡Prepare **50%** Faste X 2. + and -X 3. × and + 🗙 4. ÷ and – Question ID : 264330145311 Option 1 ID : 264330569501 Option 2 ID : 264330569500 Option 3 ID : 264330569499 Option 4 ID : 264330569502 Status : Not Attempted and Marked For Review Chosen Option : --Q.9 Select the Venn diagram that best illustrates the relationship between the following classes. Animals, Cats, Dogs Ans X 1. X 4. Question ID : 264330132028 Option 1 ID : 264330517210 Option 2 ID : 264330517208 Option 3 ID : 264330517209 Option 4 ID : 264330517207 Status : Answered Chosen Option : 4









≡Prepare **50%** Faster



ixam Bee @





|      | order in which they appear in an English dictionary.                                                                     |                                   |
|------|--------------------------------------------------------------------------------------------------------------------------|-----------------------------------|
|      | 1. Formal<br>2. Foreign<br>3. Forest<br>4. Forgotten                                                                     | ixam)                             |
|      | 6. Forlorn                                                                                                               |                                   |
| Ans  | ✓ 1. 2, 3, 5, 4, 6, 1