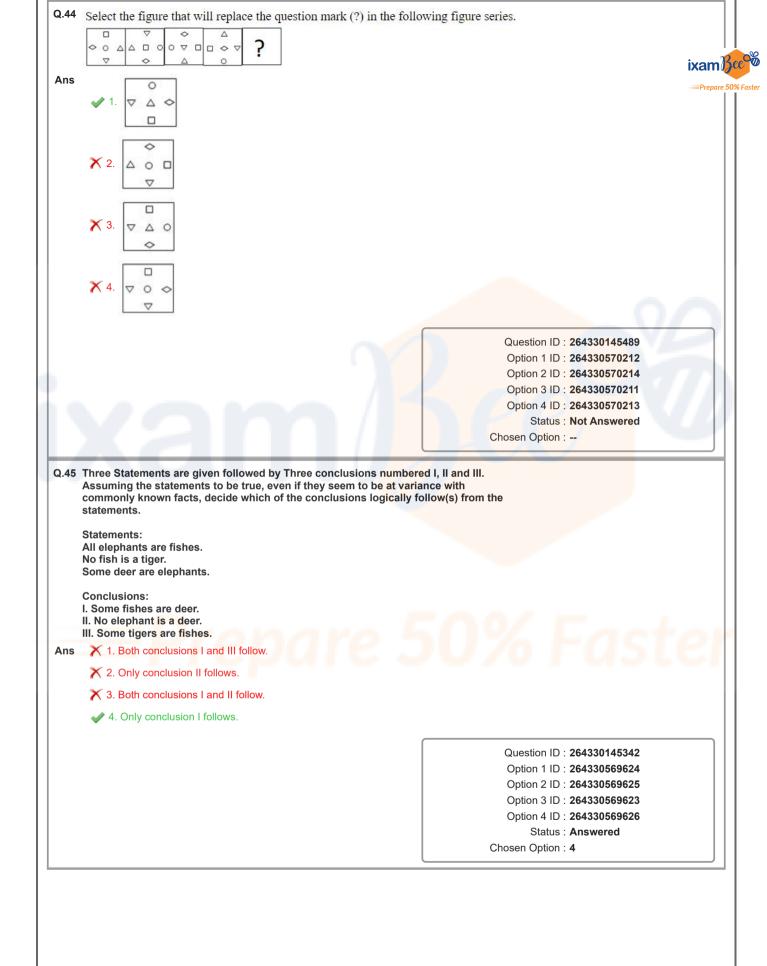

|
|      | ixam <mark>Bac</mark> o                                                                                                                              |                                                                                                                                                                                              |
|      |                                                                                                                                                      |                                                                                                                                                                                              |



















| าร | 17 B 3 A 14 D 7 C 5 = ?<br>$\checkmark$ 1.48               |                                                               |
|----|------------------------------------------------------------|---------------------------------------------------------------|
| IS | •                                                          | ixam)                                                         |
|    | × 2.38                                                     |                                                               |
|    | 🗙 3. 29                                                    | ==Prepare 5                                                   |
|    | <b>X</b> 4. 57                                             |                                                               |
|