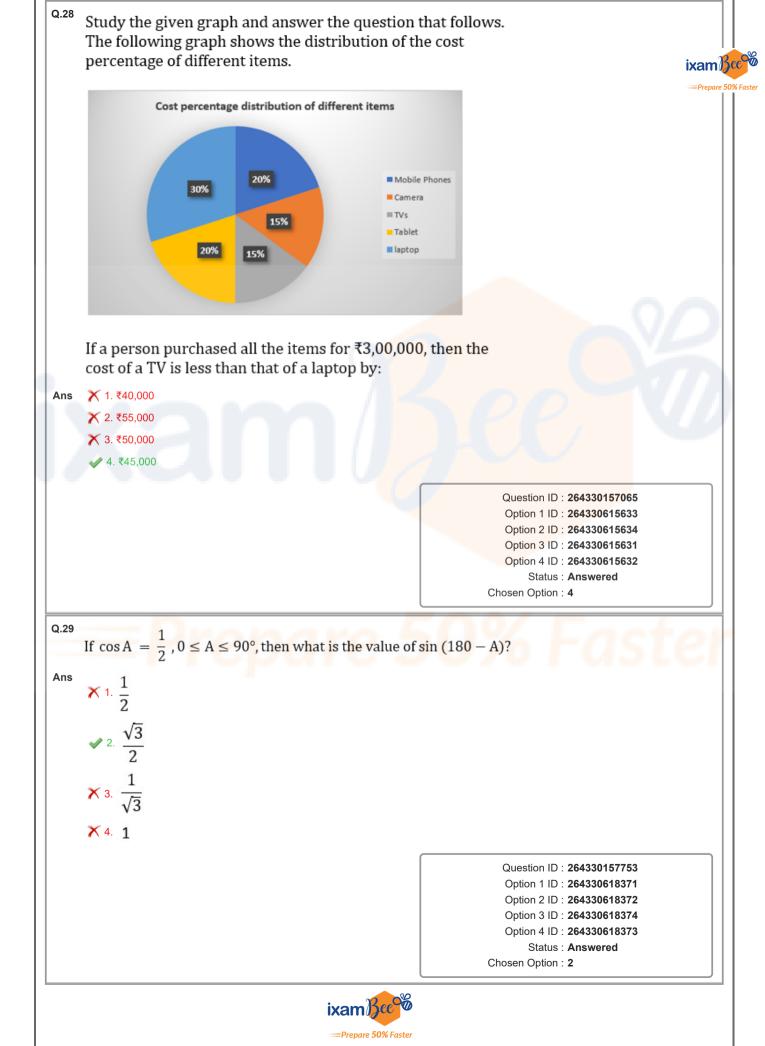

an         SUNIL         Mid-1 = Mid-11         Marks obtain by Hemanth in Mid-1 are what percentage of the all the students in Mid-1?         5       1. 30%       2. 15%         ★ 3. 20%       3. 20% | Question ID : 264330165426<br>Option 1 ID : 264330648783<br>Option 2 ID : 264330648784<br>Option 3 ID : 264330648785 |
| 33       30       20       21         92       15       10       20       21         15       0       Sunil       Hemanth Rehman       Mohan         SUNIL         Wid-1 = Mid-II    Marks obtain by Hemanth in Mid-I are what percentage of the all the students in Mid-I?          5       1. 30%         5       2. 15%         5       3. 20%         | Question ID : <b>264330165426</b><br>Option 1 ID : <b>264330648783</b><br>Option 2 ID : <b>264330648784</b>          |













|      | 🗙 2. 22 cm