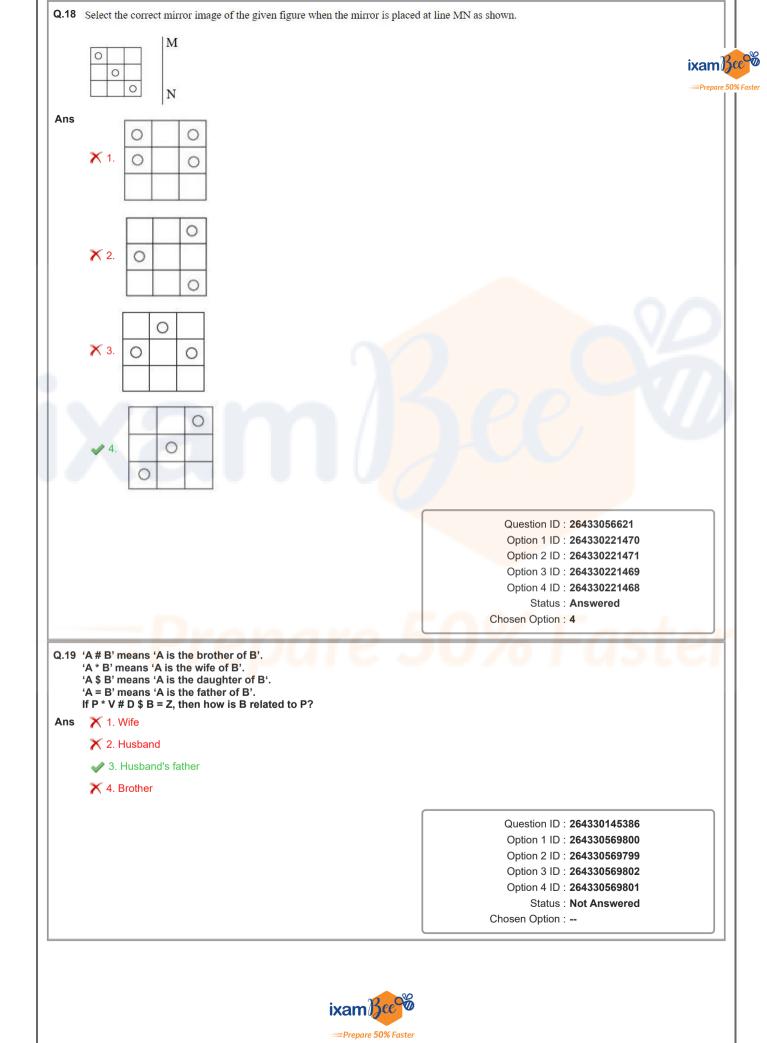

| 50% Faste                                                             |
| =Prepare                                                                                                                                                             | 50% Faster                                                            |
| =Prepare                                                                                                                                                             | 50% Faste                                                             |
| =Prepare                                                                                                                                                             | 50% Faste                                                             |





|           | (NOTE : Operations should be performed on the whole num                                                                                                                                                                                                                 | bers, without breaking                                                                                                                                                                                                                                                                                                                                                                                                                            |       |
|-----------|-------------------------------------------------------------