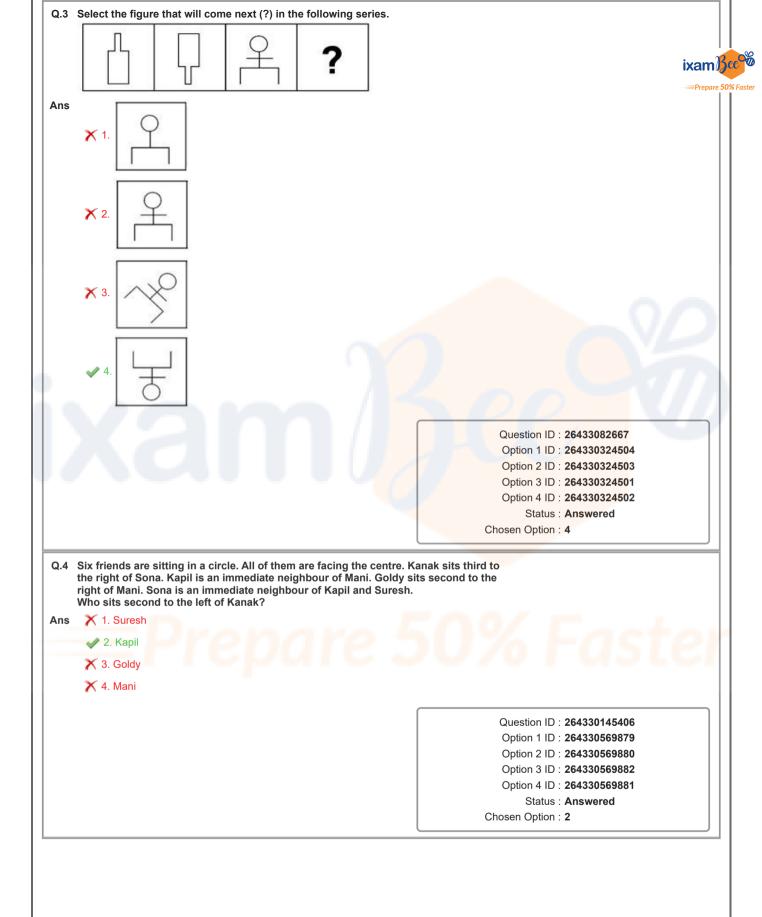

|











| าร   | options is correct?<br>1.4A9C6D2E40A9                                     |                                                                                                                      |
|------|---------------------------------------------------------------------------|----------------------------------------------------------------------------------------------------------------------|
| ns   |                                                                           | i                                                                                                                    |
|      | × 2. 4A9C6D2B40E9                                                         | ixam/