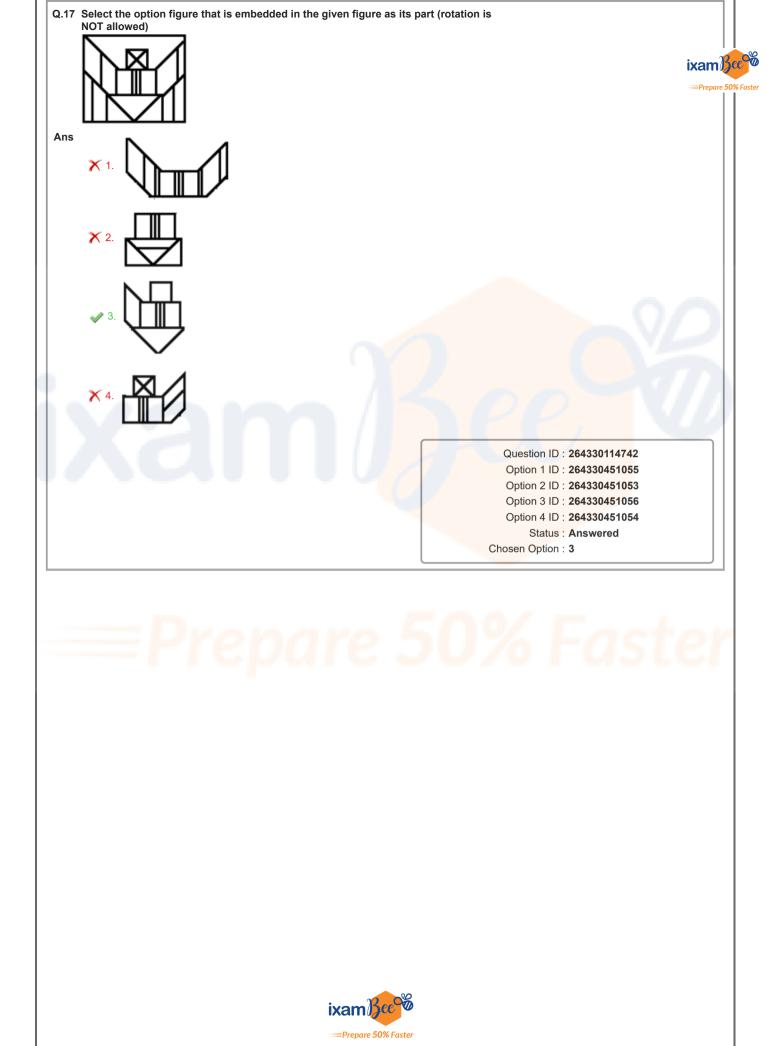

| A   | of the question mark (?) in the following equation?<br>137 ÷ 56 × 7 – 6 + 31 = ?                 |                                                               |
|-----|--------------------------------------------------------------------------------------------------|---------------------------------------------------------------|
| Ans |                                                                                                  | ixamû                                                         |
|     | <b>X</b> 2. 163                                                                                  | Prepare                                                       |
|     | 🗙 3. 145                                                                                         |                                                               |
|     | ✓ 4. 154                                                                                         |                                                               |
|     |                                                                                                  | Question ID : 264330126058                                    |
|     |                                                                                                  | Option 1 ID : 264330493905                                    |
|     |                                                                                                  | Option 2 ID : 264330493906                                    |
|     |                                                                                                  | Option 3 ID : 264330493904                                    |
|     |                                                                                                  | Option 4 ID : 264330493907                                    |
|     |                                                                                                  | Status : Answered                                             |
|     |                                                                                                  | Chosen Option : 4                                             |
| 10  | Select the option that represents the correct order of the give appear in an English dictionary? | en words as they would                                        |
|     | 1.Lollipop<br>2.Loincloth                                                                        |                                                               |
|     | 3.Longways                                                                                       |                                                               |
|     | 4.Logician<br>5.Lonely                                                                           |                                                               |
| าร  |                                                                                                  |                                                               |
|     | × 2. 4, 3, 1, 5, 2                                                                               |                                                               |
|     | ✓ 3. 4, 2, 1, 5, 3                                                                               |                                                               |
|     | <b>X</b> 4. 3, 4, 1, 5, 2                                                                        |                                                               |
|     |                                                                                                  |                                                               |
|     |                                                                                                  | Question ID : 26433067241                                     |
|     |                                                                                                  | Option 1 ID : <b>264330263479</b>                             |
|     |                                                                                                  | Option 2 ID : <b>264330263477</b>                             |
|     |                                                                                                  | Option 3 ID : 264330263478<br>Option 4 ID : 264330263476      |
|     |                                                                                                  | Status : Answered                                             |
|     |                                                                                                  | Chosen Option : 3                                             |
| 11  |                                                                                                  |                                                               |
|     | Which of the following terms will replace the question ma                                        | rk (?) in the given series?                                   |
|     | ABEG FFHI KJKK PNNM ?                                                                            | DU% FOSTEI                                                    |
| IS  | ✓ 1. URQO                                                                                        |                                                               |
|     | 🗙 2. VRQO                                                                                        |                                                               |
|     | X 3. RUQO                                                                                        |                                                               |
|     | × 4. UROQ                                                                                        |                                                               |
|     | L/ Horog                                                                                         |                                                               |
|     |                                                                                                  | Question ID : 26433085320                                     |
|     |                                                                                                  | Option 1 ID : 264330334982                                    |
|     |                                                                                                  | Option 2 ID : 264330334984                                    |
|     |                                                                                                  | Option 3 ID : 264330334983                                    |
|     |                                                                                                  | Option 4 ID : <b>264330334981</b><br>Status : <b>Answered</b> |
|     |                                                                                                  |                                                               |
|     |                                                                                                  | Chosen Option : 1                                             |