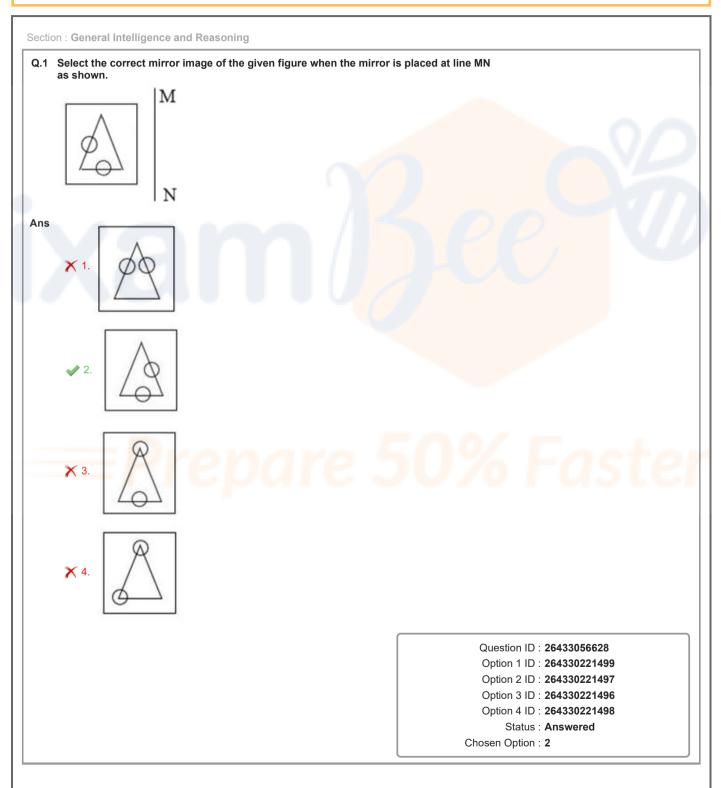

| Section : General Intelligence and Reasoning                                                                                                               |                                                                                                                                                                                              |
|------------------------------------------------------------------------------------------------------------------------------------------------------------|----------------------------------------------------------------------------------------------------------------------------------------------------------------------------------------------|
| Q.1 Select the option in which the given figure is embedded (rotation is<br>Ans<br>$\times$ 1.<br>$\times$ 2.<br>$\times$ 3.<br>$\times$ 4.<br>$\times$ 4. |                                                                                                                                                                                              |
|                                                                                                                                                            | Question ID : 264330126081<br>Option 1 ID : 264330493996<br>Option 2 ID : 264330493998<br>Option 3 ID : 264330493997<br>Option 4 ID : 264330493999<br>Status : Answered<br>Chosen Option : 4 |