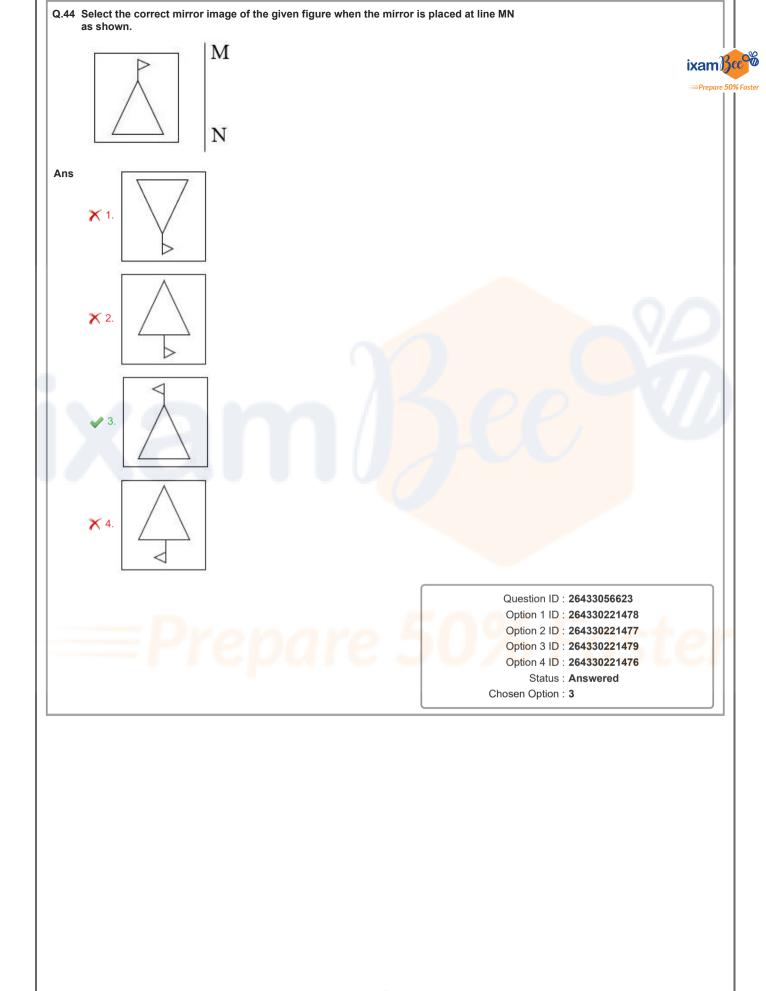

|                                                                                                                                                                                              |  |
|    |                                                                                                                                                                                                                                                                                                                              |                                                                                                                                                                                              |  |











|             | facts, decide which of the conclusions logically follow(s<br>Statements:<br>All teas are juices.<br>All juices are cocktails. | ixam)                                                                                                                                              |
|-------------|-------------------------------------------------------------------------------------------------------------------------------|----------------------------------------------------------------------------------------------------------------------------------------------------|
|             | Conclusions:<br>I. All teas are cocktails.<br>II. All cocktails are definitely juices.                                        |