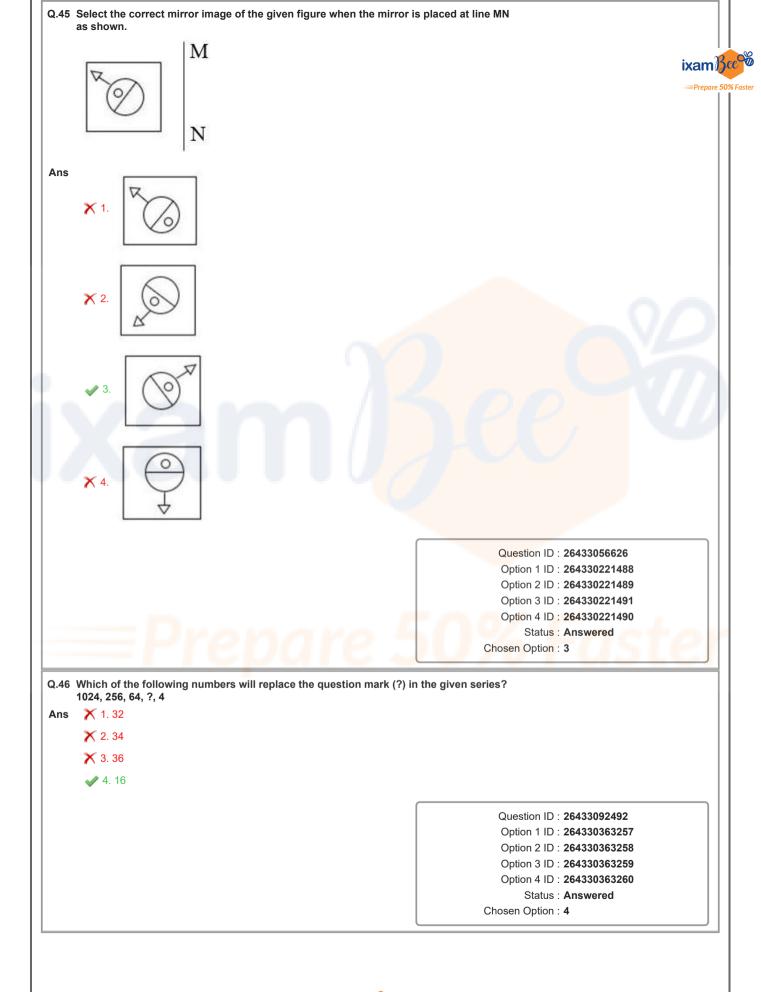

| Status : Answered<br>Chosen Option : 4                                                                                                                                                      |
|     | Which two mathematical signs should be interchanged to make correct?<br>$(63 \times 21) + 8 + 99 \times 11 \div 16 + (12 \times 4) = 158$<br>$\swarrow 1. + and -$<br>$\lessapprox 2. \times and +$<br>$\lessapprox 3. \times and -$<br>$\checkmark 4. \div and \times$                                                                                       | Chosen Option : 4                                                                                                                                                                           |















|      | Select the set in which the numbers are related in the same way the following set.                                                                                                                                                                                 | y as are the numbers of                                                                                                                                                                      |    |
|------|--------------------------------------------------------------------------------------------------------------------------------------------------------------------------------------------------------------------------------------------------------------------|---------------------------------------------------------