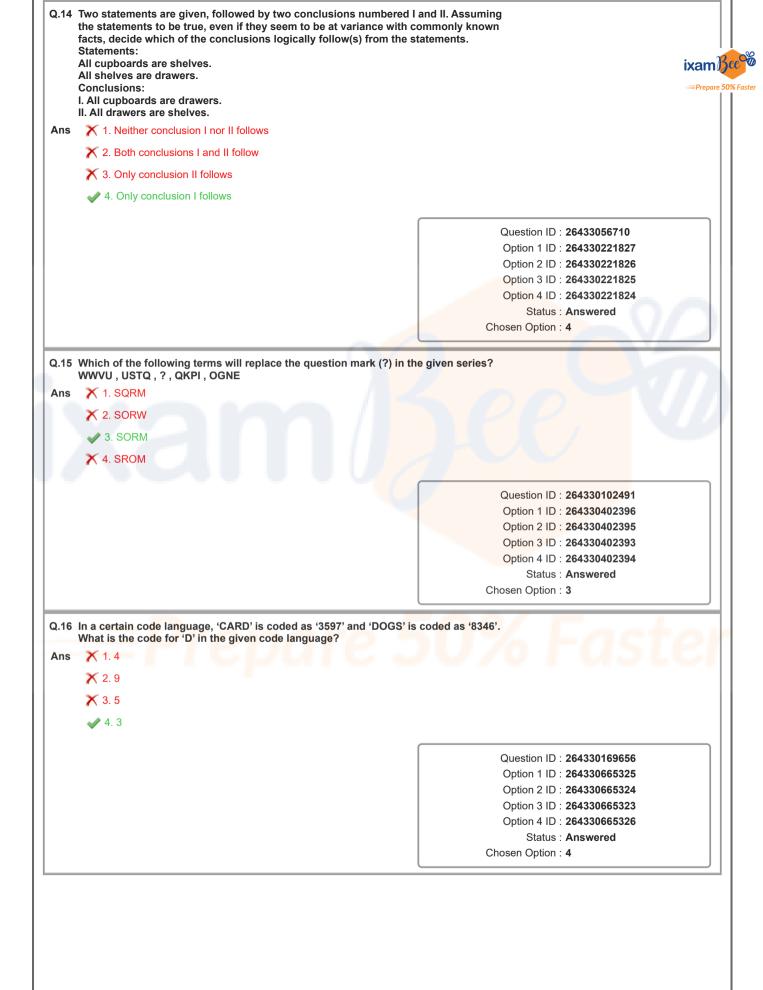

3, 6, 1, 2, 4, 5</li> <li>3. 3, 6, 1, 4, 2, 5</li> </ul>                                                                                                                                          | Option 1 ID : <b>264330569768</b><br>Option 2 ID : <b>264330569770</b><br>Option 3 ID : <b>264330569767</b><br>Option 4 ID : <b>264330569769</b>                                            |
| Ans  | <ul> <li>2. 3, 6, 1, 2, 4, 5</li> <li>3. 3, 6, 1, 4, 2, 5</li> </ul>                                                                                                                                          | Option 1 ID : <b>264330569768</b><br>Option 2 ID : <b>264330569770</b><br>Option 3 ID : <b>264330569767</b>                                                                                 |



















| neighbour        | nts are sitting around a circular table facing the centre. A is an immediate<br>r of both E and D. E sits third to the right of C. D sits third to the left of F. E is<br>liate neighbour of F. B sits second to the left of E. Who sits to the immediate |            |
|------------------|-----------------------------------------------------------------------------------------------------------------------------------------------------------------------------------------------------------------------------------------------------------|------------|
| 🗙 1. В           |