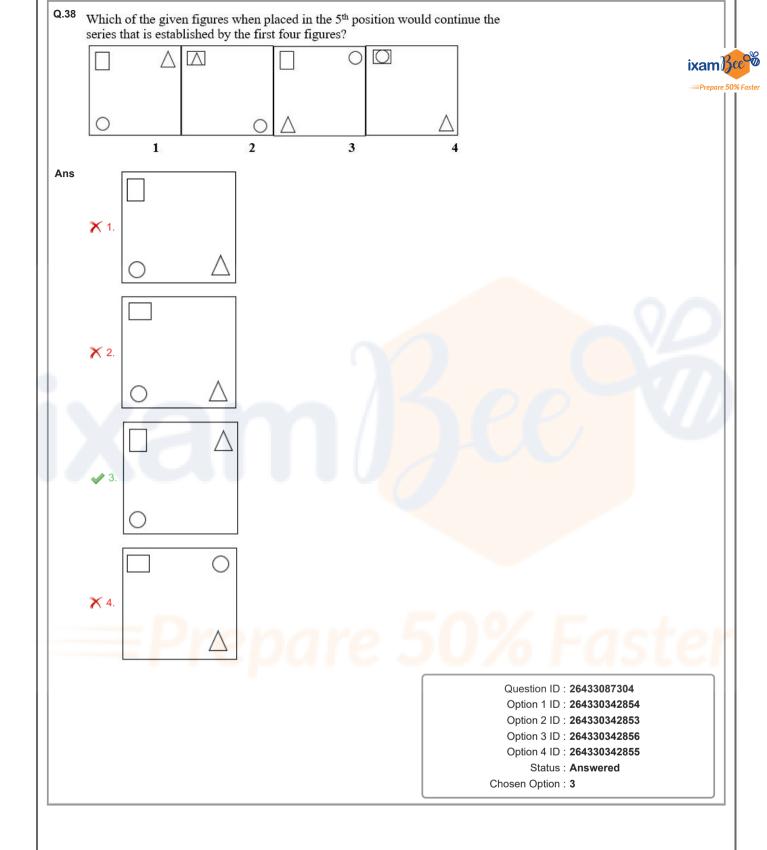

|
|                                                  |                                                                        |
|                                                  |                                                                        |
|                                                  |                                                                        |
|                                                  |                                                                        |
|                                                  |                                                                        |
|                                                  |                                                                        |











| Q.42 | Stanley starts cycling from Point A. He cycles X km towards the right and cycles 3 km. He again turns right and cycles for X+1 km and cycles for 2X+1 km. He takes a final right turn and cycles for B. Point B is 6 km south of Point A. What is the value of X? | n. He again turns right                                                                                                                                                                      |
|------|-------------------------------------------------------------------------------------------------------------------------------------------------------------------------------------------------------------------------------------------------------------------|----------------------------------------------------------------