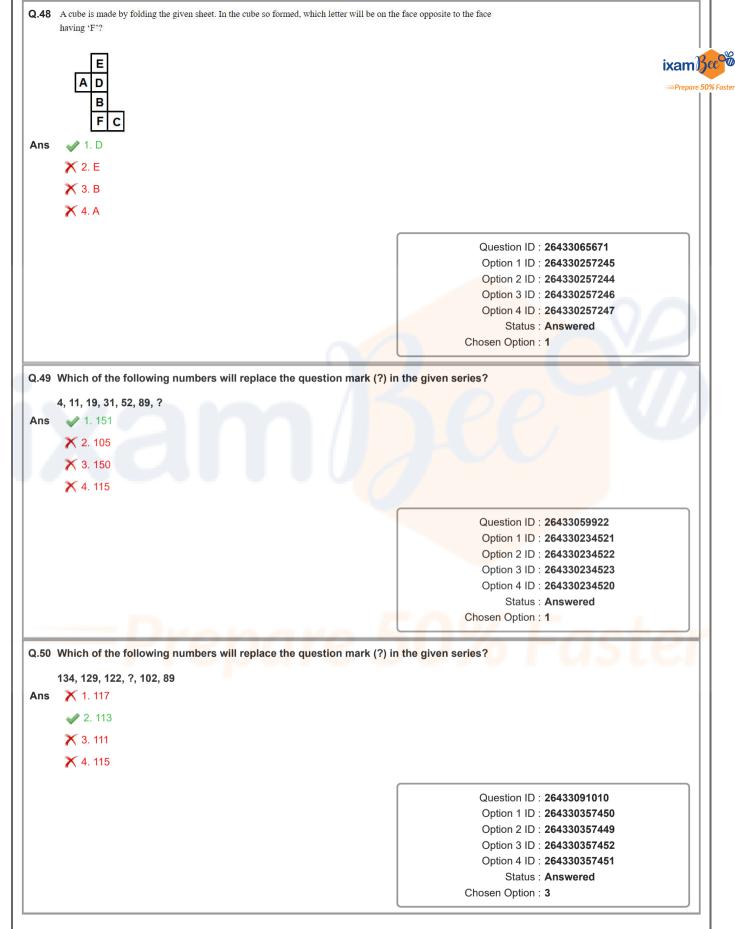

| Question ID : 26433069398<br>Option 1 ID : 264330272106                                                                                            |
|             | 76, 99, 135, 185, 250, ?<br>★ 1. 330<br>◆ 2. 331<br>★ 3. 328                                                                  | Question ID : 26433069398<br>Option 1 ID : 264330272106<br>Option 2 ID : 264330272107<br>Option 3 ID : 264330272104<br>Option 4 ID : 264330272105  |
| ).47<br>Ans | 76, 99, 135, 185, 250, ?<br>★ 1. 330<br>◆ 2. 331<br>★ 3. 328                                                                  | Question ID : 26433069398<br>Option 1 ID : 264330272106<br>Option 2 ID : 264330272107<br>Option 3 ID : 264330272104                                |





Section : General Knowledge and General Awareness



|            | Which of the following Articles of the Indian Constitution em<br>restrict or abrogate the fundamental rights of the members of<br>military forces, police forces, intelligence agencies and analysis | of the armed forces, para-                                                                                                                                                                        |
|------------|------------------------------------------------------------------------------------------------------------------------------------------------------------------------------------------------------|--------------------------------------------------------------------------------------------------------------------------