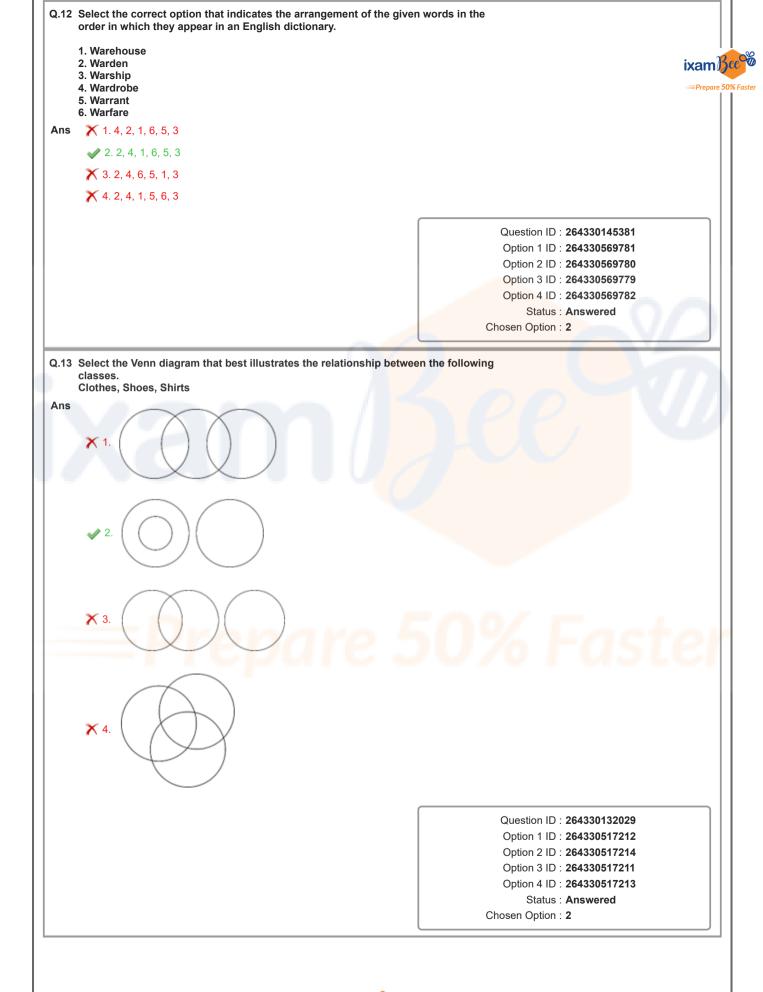

| Chosen Option : 1                                                                                                    |
| <i>Prepare</i>                                                                                                                                                                                     | 50% Faster                                                                                                           |
| ixam Be                                                                                                                                                                                            |                                                                                                                      |





















| X 2. HGLM ixam