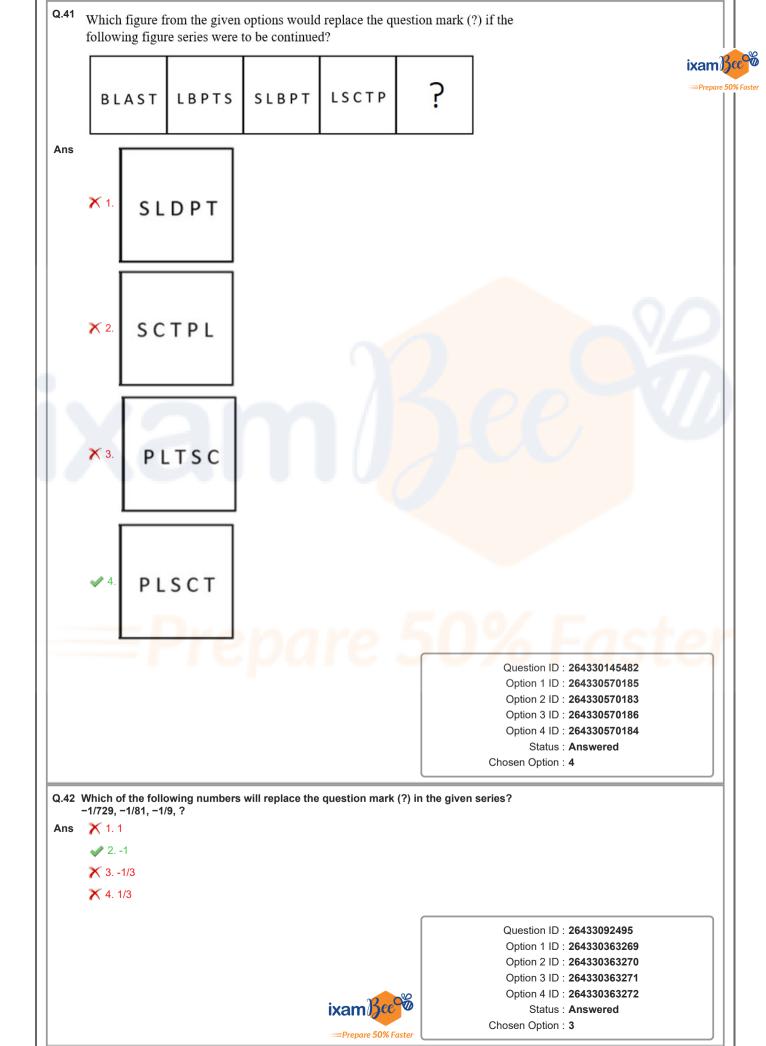

: Answered Chosen Option : 1



Q.39 Which of the following numbers will replace the question mark (?) in the given series? 35, ?, 40, 47, 45, 53 Ans 🗙 1. 37 ixam Bee 8 X 2. 43 X 3. 42 **v** 4. 41 Question ID : 26433091009 Option 1 ID : 264330357446 Option 2 ID : 264330357448 Option 3 ID : 264330357445 Option 4 ID : 264330357447 Status : Answered Chosen Option : 4 Q.40 If the given sheet is folded to form a cube, which of the given figures is/are possible? (The elements are shown to indicate the sides only.) A Z E U I 0 Z E 2 Ans X 1. Only 1 and 2 X 2. Only 1, 2 and 4 X 3. Only 2 and 3 🥜 4. Only 3 Question ID : 26433065678 Option 1 ID : 264330257272 Option 2 ID : 264330257275 Option 3 ID : 264330257273 Option 4 ID : 264330257274 Status : Answered Chosen Option : 4 ixam Prepare 50% Faster



| ns  | MKPN, LMOP, ?, JQMT, ISLV                                                                                                                                                                                                                        |                                                          |
|-----|--------------------------------------------------------------------------------------------------------------------------------------------------------------------------------------------------------------------------------------------------|----------------------------------------------------------|
| 115 | X 2. KNNQ