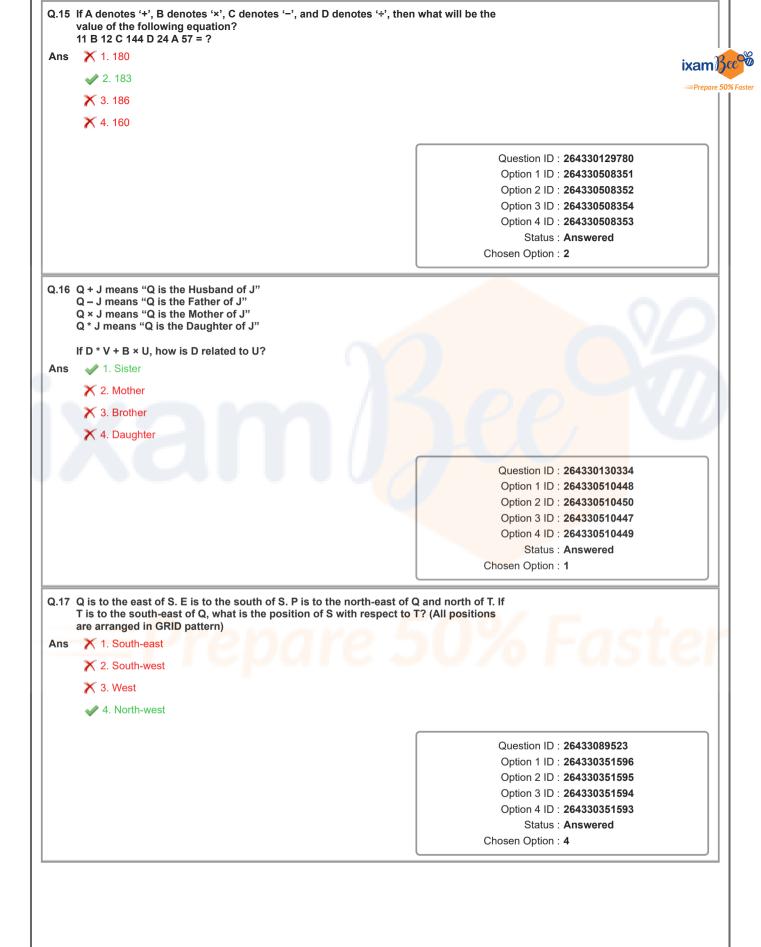

| Chosen Option : 1                                                                                                    |
| <i>Prepare</i>                                                                                                                                                                                     | 50% Faster                                                                                                           |
| ixam Be                                                                                                                                                                                            |                                                                                                                      |





















| X 2. HGLM ixam