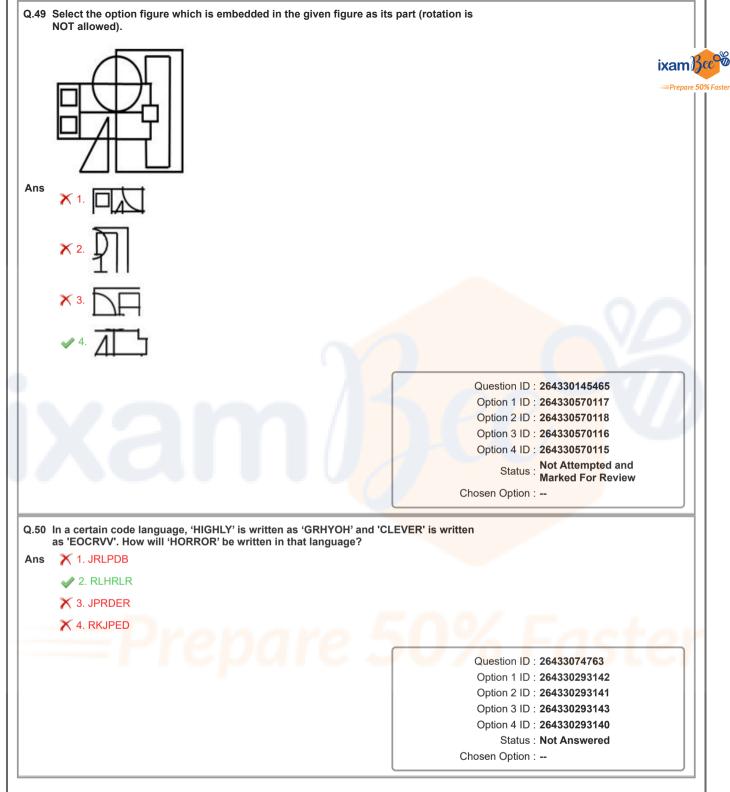

612         Option 2 ID : 264330569614         Option 3 ID : 264330569613 |
|    | place of '?' in the following equation?<br>(35 I 5) J 9 K 23 L 39 K (3 J 8) = ?<br>★ 1. 60<br>★ 2. 59<br>★ 3. 51                                                                                                                                                                                                                                                                                                                                         | Question ID : 264330145339<br>Option 1 ID : 264330145339<br>Option 1 ID : 264330145339<br>Option 1 ID : 264330569612<br>Option 2 ID : 264330569614                                                                                                                   |













Section : General Knowledge and General Awareness



|            | In India, which of the following modes of t<br>losses and delays in supply of petroleum                                                                                                        |                                                                                                                                                                                                                                                                          |
|------------|------------------------------------------------------------------------------------------------------------------------------------------------------------------------------------------------|---------------------------------------------------------------