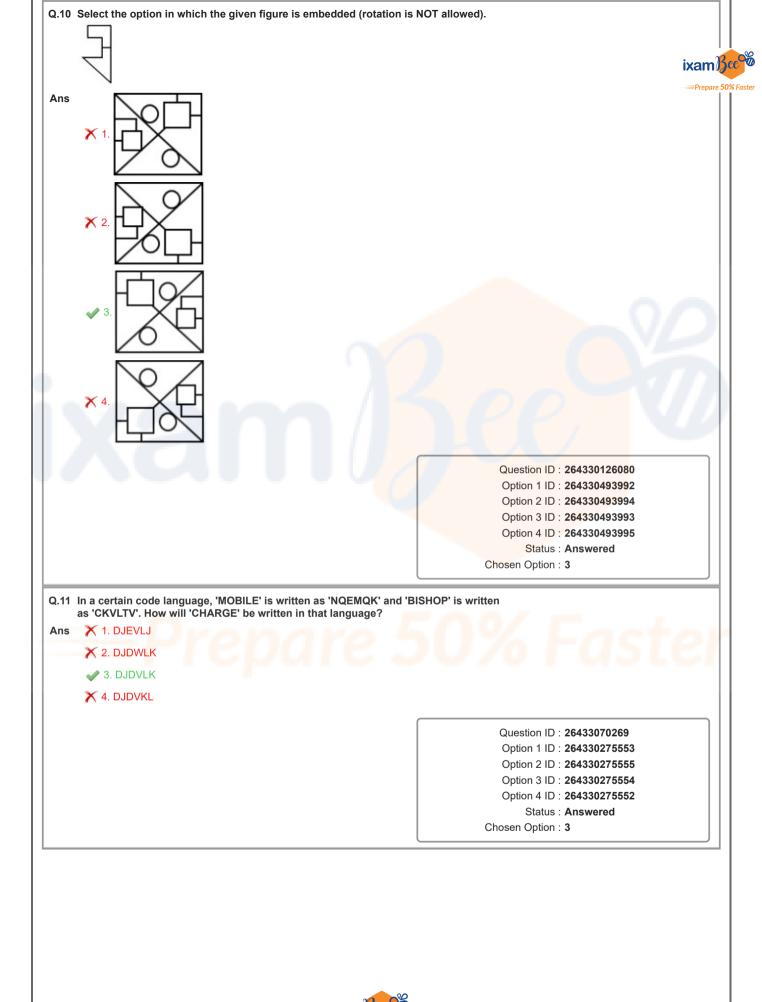

| Chosen Option : 1                                                                                                    |
| <i>Prepare</i>                                                                                                                                                                                     | 50% Faster                                                                                                           |
| ixam Be                                                                                                                                                                                            |                                                                                                                      |





















| X 2. HGLM ixam