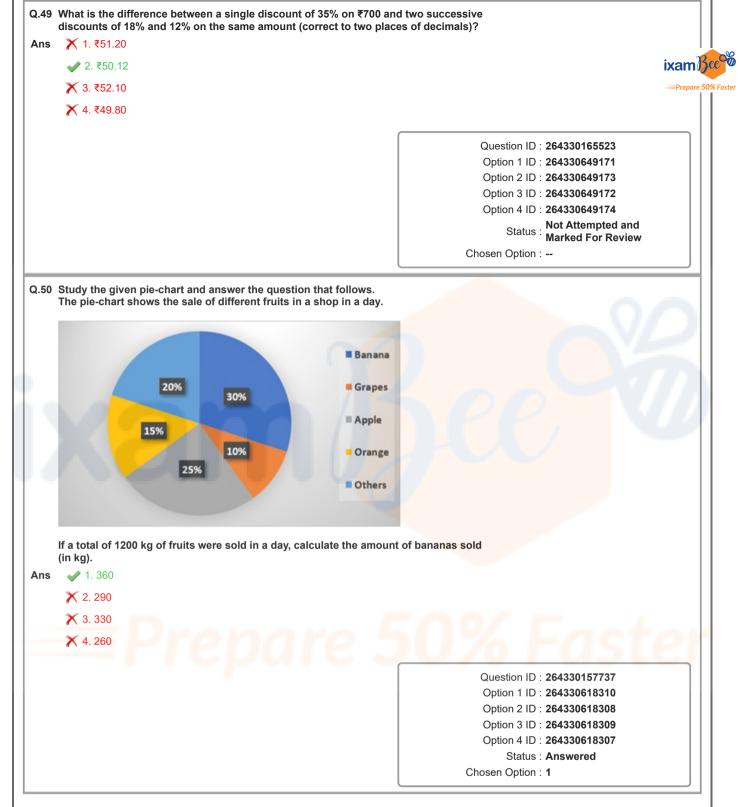

| Option 4 ID : 264330409805                                           |           |
|             |                                                                                                                                                                                                                                                                                                                                                                                                                    | Option 4 ID : 264330409805<br>Status : Answered<br>Chosen Option : 3 |           |





Section : English Comprehension



| ixamile<br>Prepare 50%<br>on ID : 264330164277<br>1 ID : 264330644333<br>2 ID : 264330644332<br>3 ID : 264330644334<br>4 ID : 264330644331<br>tatus : Answered<br>ption : 3 |
|-----------------------------------------------------------------------------------------------------------------------------------------------------------------------------|
| Prepare 50%<br>on ID : 264330164277<br>1 ID : 264330644333<br>2 ID : 264330644332<br>3 ID : 264330644334<br>4 ID : 264330644331<br>tatus : Answered                         |
| Prepare 50%<br>on ID : 264330164277<br>1 ID : 264330644333<br>2 ID : 264330644332<br>3 ID : 264330644334<br>4 ID : 264330644331<br>tatus : Answered                         |
| 1 ID : 264330644333<br>2 ID : 264330644332<br>3 ID : 2643