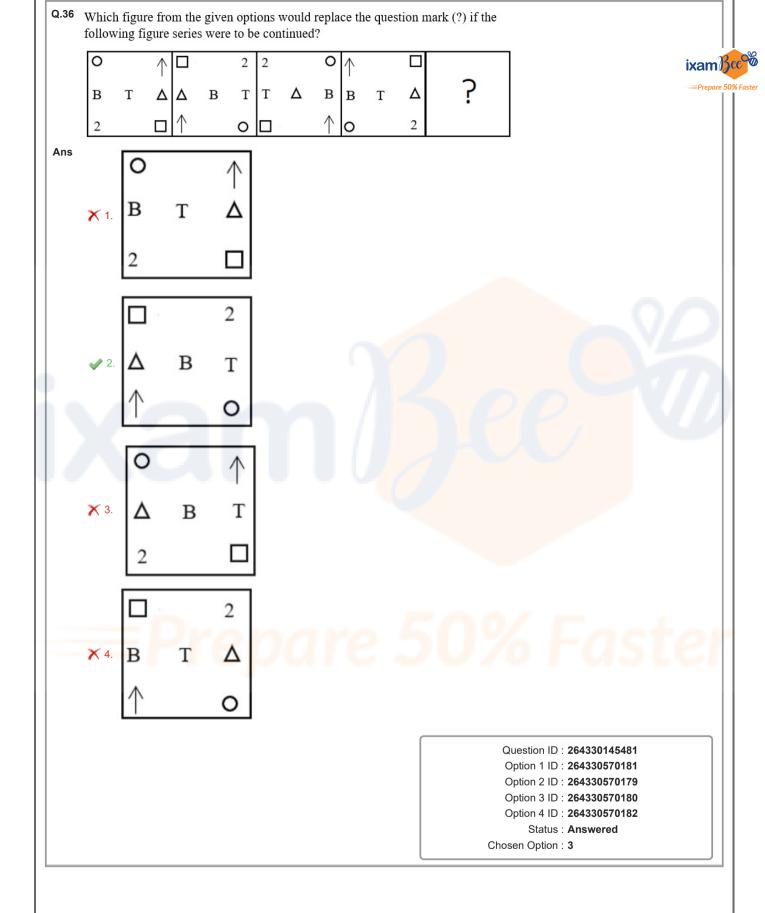

|                                                                                                                                                                                                                                       |
|    |                                                                                                                                                                                                                                                                                             |                                                                                                                                                                                                                                       |





Q.37 Select the set in which the numbers are related in the same way as are the numbers of the following set. (NOTE : Operations should be performed on the whole numbers, without breaking ixam Bee down the numbers into its constituent digits. E.g. 13 - Operations on 13 such as adding /subtracting /multiplying etc. to 13 can be performed. Breaking down 13 into 1 and 3 and then performing mathematical operations on 1 and 3 is NOT allowed) (2, 5, 341) (1, 7, 510) **X** 1. (8,2,140) Ans 2. (1,2,25) 🗙 3. (2,5,56) **X** 4. (3,6,64) Question ID : 264330145323 Option 1 ID : 264330569547 Option 2 ID : 264330569549 Option 3 ID : 264330569550 Option 4 ID : 264330569548 Status : Answered Chosen Option : 2 Q.38 Six characters A, B, C, 1, 2 and 3 are written on different faces of a dice. Two positio