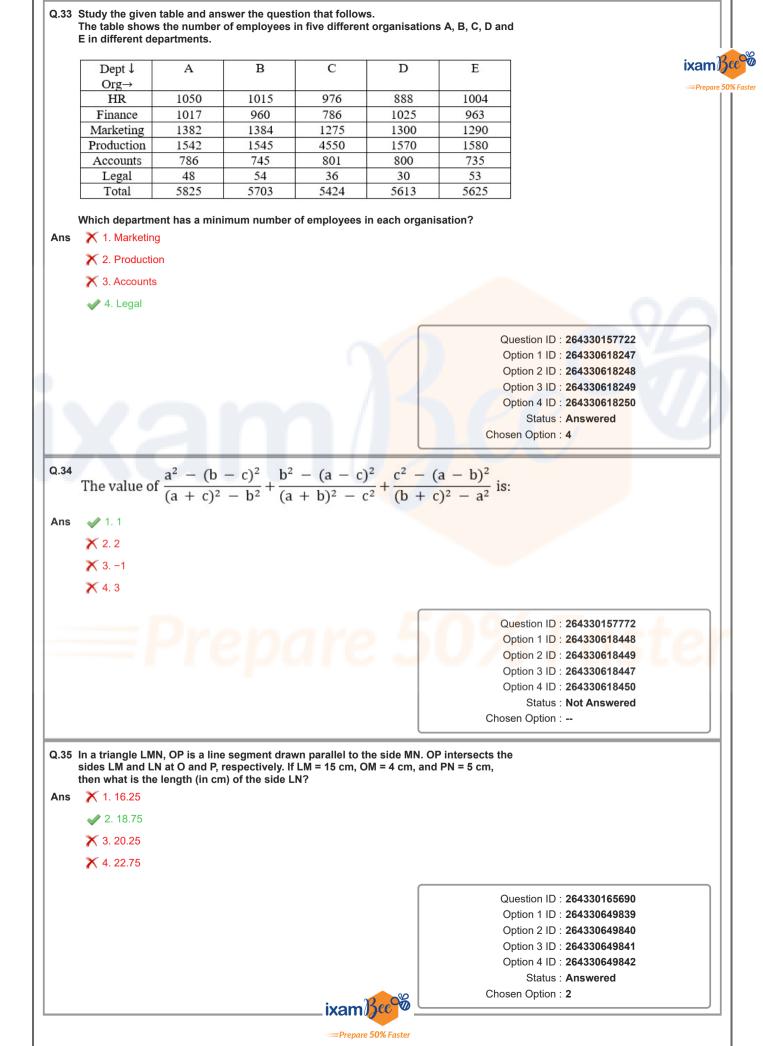

|
| <ul> <li>.29 If the base radius and the height of a right circ percentage increase in the volume is:</li> <li>.01 NS × 1. 30.2%</li> <li>× 2. 22.1%</li> <li>× 3. 33.1%</li> </ul> | Option 1 ID : 264330482087           Option 2 ID : 264330482089           Option 3 ID : 264330482088           Status : Answered           Chosen Option : 1   cular cone are increased by 10%, then the           Question ID : 264330103640           Option 1 ID : 264330408667           Option 2 ID : 264330406866           Option 1 ID : 264330406866           Option 1 ID : 264330406866           Option 2 ID : 264330406866           Option 3 ID : 264330406865           Status : Answered          |







|     | The value of $\sqrt{\frac{1+\sin A}{1-\sin A}}$ is:     |                                                          |
|-----|---------------------------------------------------------|----------------------------------------------------------|
| ns  | ✓ 1. sec A - tanA                                       | ixam                                                     |
| 115 | $\mathbf{X}$ 2. cosec A + cotA                          | Prepare 5                                                |
|     | <ul> <li>✓ 3. sec A + tanA</li> </ul>                   |                                                          |
|     | × 4. cosec A - cotA                                     |                                                          |
|     |