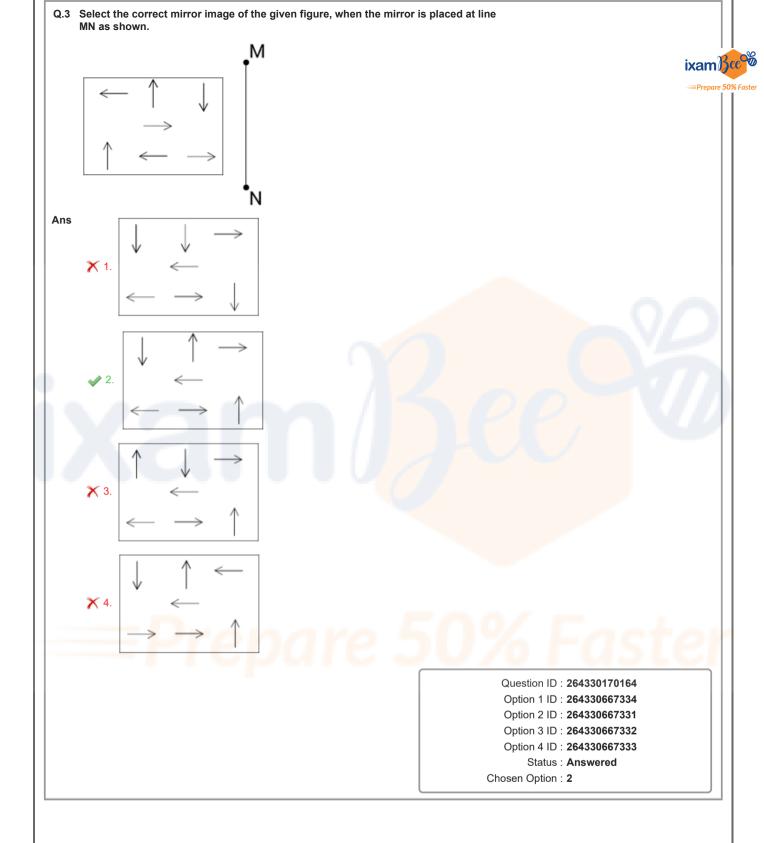

at is one of the downsides of social media mentioned in the passage?

- Ans X 1. It can help connect with people all over the globe.
  - X 2. It's a great way to stay connected with friends and family.
  - $\mathbf{X}$  3. It encourages people to enjoy the little moments in life.
  - 4. It can lead to pressure to present a perfect life online.

Question ID : 264330165128 Option 1 ID : 264330647624 Option 2 ID : 264330647623 Option 3 ID : 264330647626 Option 4 ID : 264330647625 Status : Answered Chosen Option : 4





# Prepare 50% Faster



# Sub Inspector in Delhi Police and Central Armed Police Forces Examination 2023 Paper I

=Prepare 50% Faste

| G.B Infotech       |
|--------------------|
| 05/10/2023         |
| 9:00 AM - 11:00 AM |
| SICPO Paper I 2023 |
|                    |









| ns 💉 1.46                                                                              | ixam/                                                                  |
|----------------------------------------------------------------------------------------|------------------------------------------------------------------------|
| × 2.52                                                                                 | =Prepare :                                                             |
| <b>X</b> 3. 47                                                                         |                                                                        |
| <b>X</b> 4. 68                                                                         |