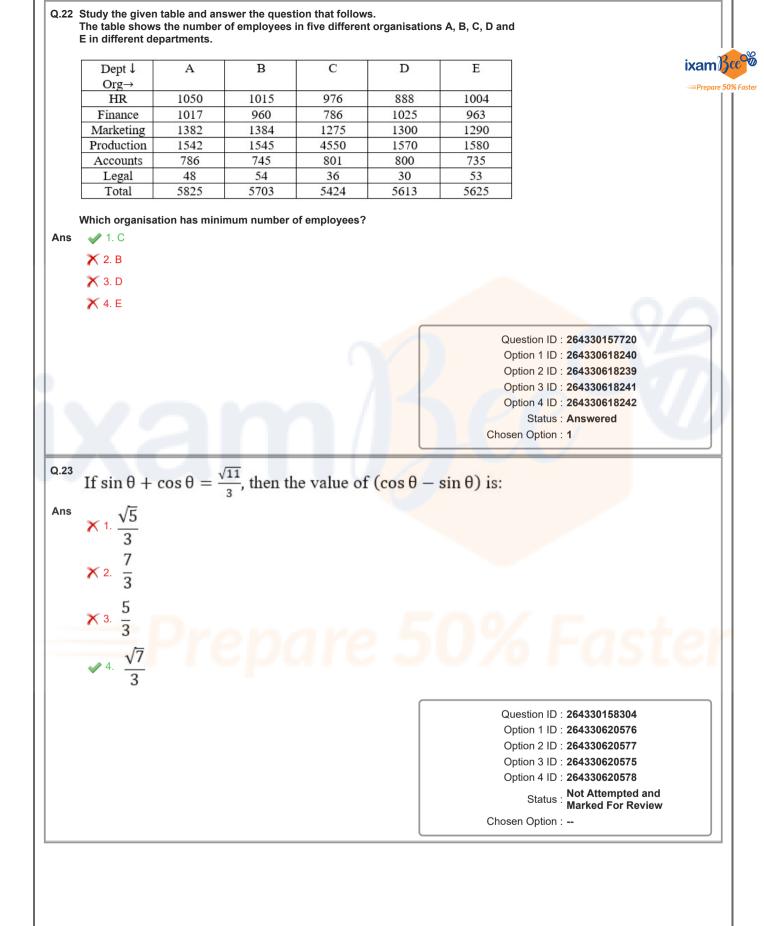

|    |                                                                      |                            |









|     | Find the area of a rhombus if the perimeter of the rhombus is 52 c<br>diagonals is 10 cm long.                                                                                                           | rm, and one of its                                                     |
|-----|----------------------------------------------------------------------------------------------------------------------------------------------------------------------------------------------------------|------------------------------------------------------------------------|
| Ans | ✓ 1. 120 cm <sup>2</sup>                                                                                                                                                                                 |