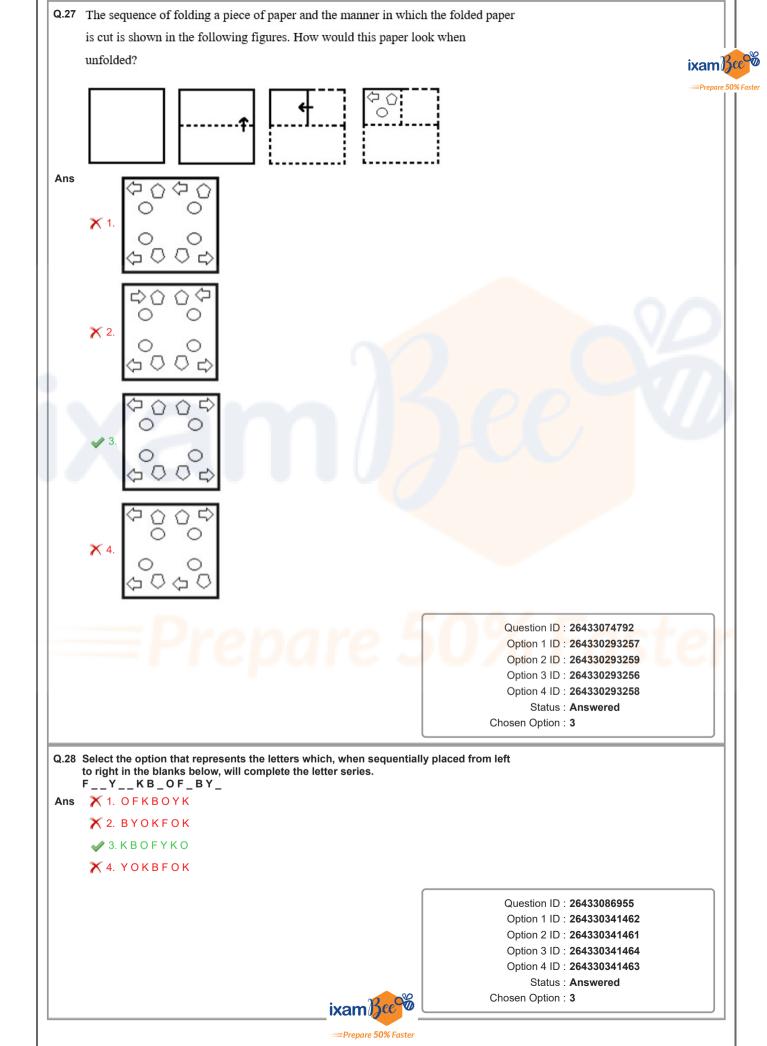

Option 3 ID : 264330322952         Option 4 ID : 264330322951         Status : Answered         Chosen Option : 4 |
|          | 89 A 94 C 35 D 8 B 8 = ?<br>✓ 1. 148<br>X 2. 189<br>X 3. 169                                                                               | Option 1 ID : 264330322950         Option 2 ID : 264330322949         Option 3 ID : 264330322952         Option 4 ID : 264330322951         Status : Answered         Chosen Option : 4 |
|          | 89 A 94 C 35 D 8 B 8 = ?<br>✓ 1. 148<br>X 2. 189<br>X 3. 169                                                                               | Option 1 ID : 264330322950         Option 2 ID : 264330322949         Option 3 ID : 264330322952         Option 4 ID : 264330322951         Status : Answered         Chosen Option : 4 |









|             | M