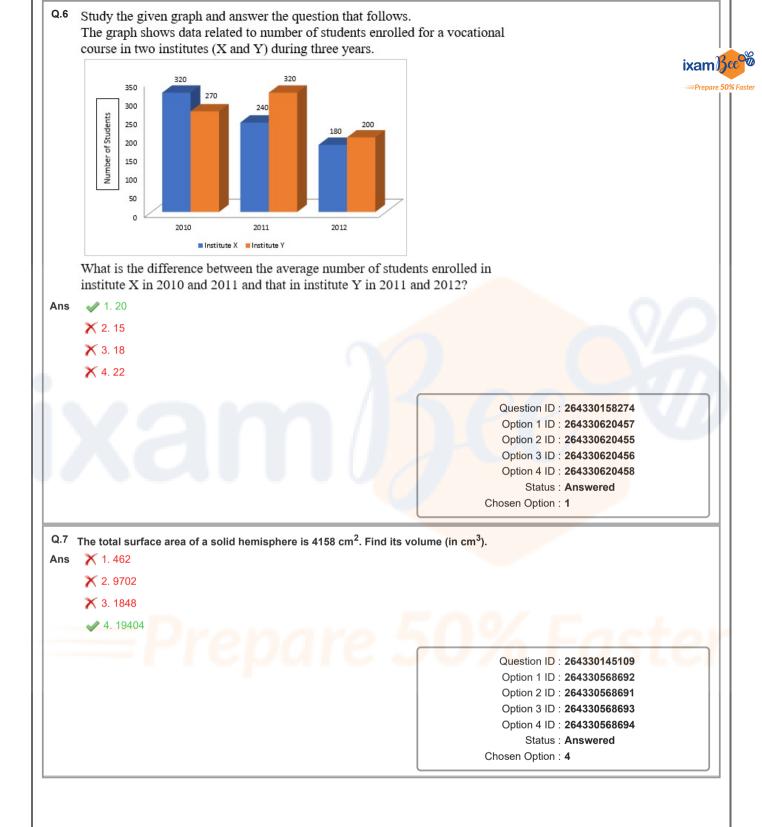

|
| <i>EPrepare</i>                                                                                                                           |                                                                                                                                                                                              |
|                                                                                                                                           | <section-header></section-header>                                                                                                                                                            |





|             |                                                                                            | ents of average weig                                                                                                                   | ents is 48 kg. If four stu<br>ght 58 kg is also added,                                                                                          |                 |                                                                                                                                                                                                                                            |
|-------------|--------------------------------------------------------------------------------------------|-----------------------------------------