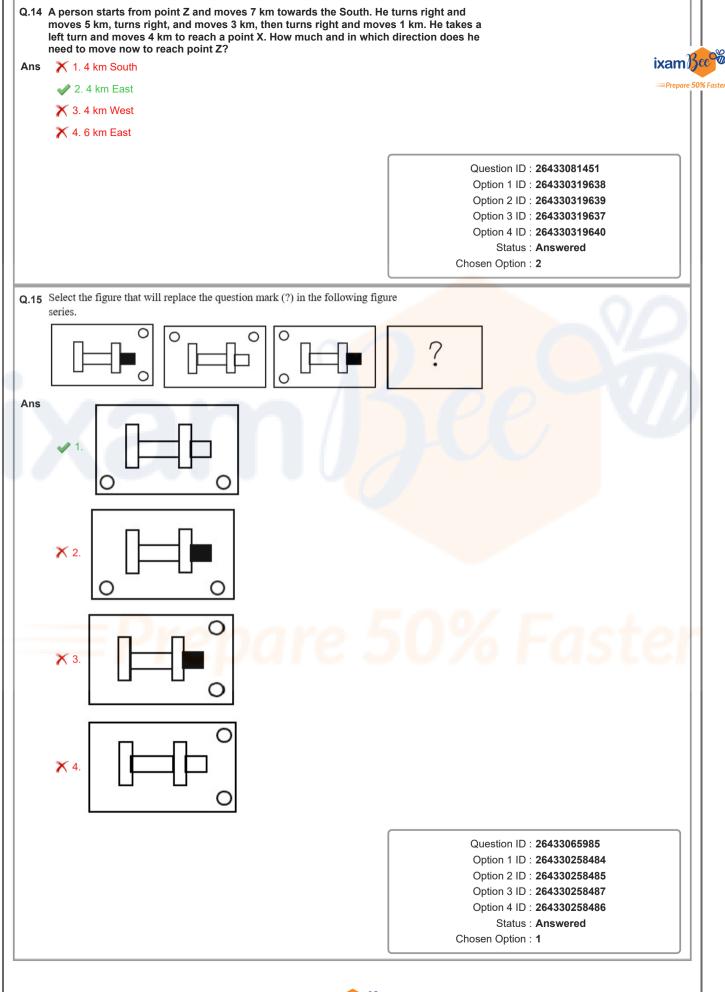

| Option 1 ID : <b>264330569462</b><br>Option 2 ID : <b>264330569461</b><br>Option 3 ID : <b>264330569459</b> |
|     |                                                                                                                                                                                                                                                                                                                                                                                                                                         | Option 1 ID : <b>264330569462</b><br>Option 2 ID : <b>264330569461</b>                                      |







| <b>2.16</b> Two different positions of the same dice are shown, the six faces of which are numbered from 1 t that will be on the face opposite to the one showing '1'.                                                                                                                                                                                                                                                                                                                                                                                                                        | to 6. Select the number                                                                                                                                                                     |
|---------------------------