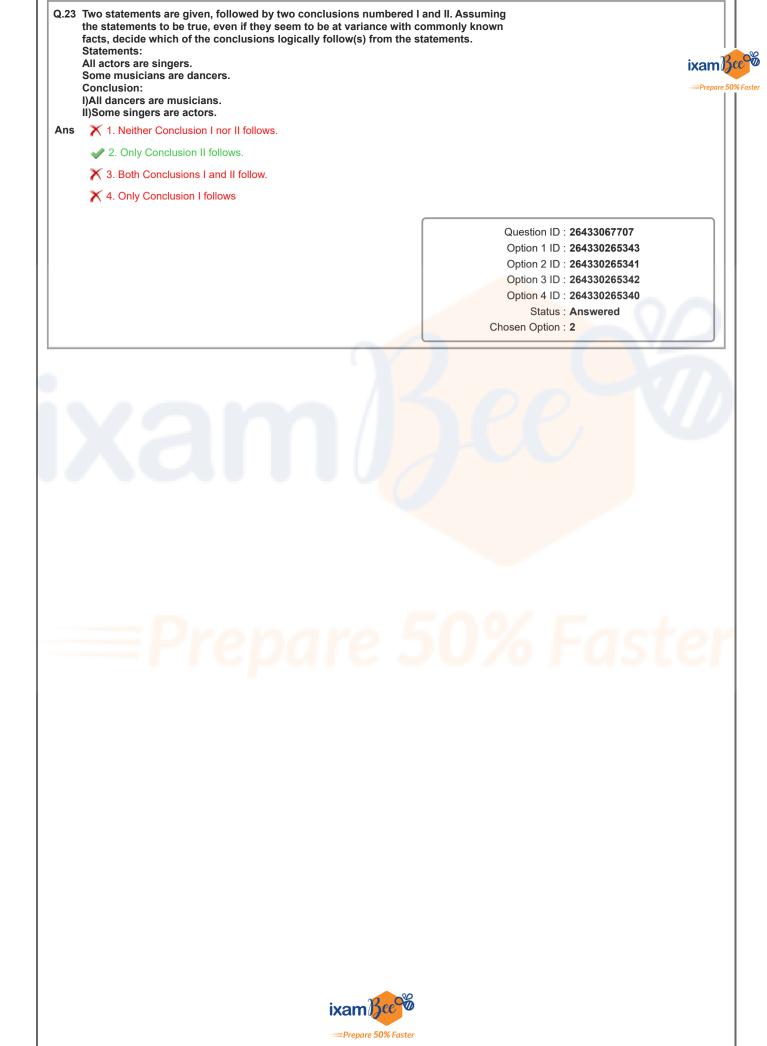

|       |
| 222<br>ns | <ul> <li>★ 3.478</li> <li>★ 4.343</li> <li>In a certain code language, 'CHALK' is coded as 6-16-2-24-2</li> <li>4-30-2-36-8. How will 'PAPER' be coded in the same language</li> <li>★ 1.32-2-32-12-36</li> <li>★ 2.32-2-32-10-36</li> <li>★ 3.36-2-36-12-32</li> </ul> | Option 1 ID : 264330517906           Option 2 ID : 264330517903           Option 3 ID : 264330517904           Status : Answered           Chosen Option : 1             22 and 'BOARD' is coded as           ge?             Question ID : 264330132203           Option 1 ID : 264330517907           Option 2 ID : 264330517907           Option 3 ID : 264330517909           Option 4 ID : 264330517909                                      |       |









|    | sitting third to the left of Tanvi. Chan is sitting second to the righ<br>sitting next to Vini.<br>Who is sitting fourth to the right of Chan?                                                              | jht of Abhay. Bala is<br>It of Tanvi. Abhay is                                                                                                             | ixan |
|----|-------------------------------------------------------------------------------------------------------------------------------------------------------------------------------------------------------------|------------------------------------------------------------------------------------------------------------------------------------------------------------|------|
| ns | 🗙 1. Tanvi