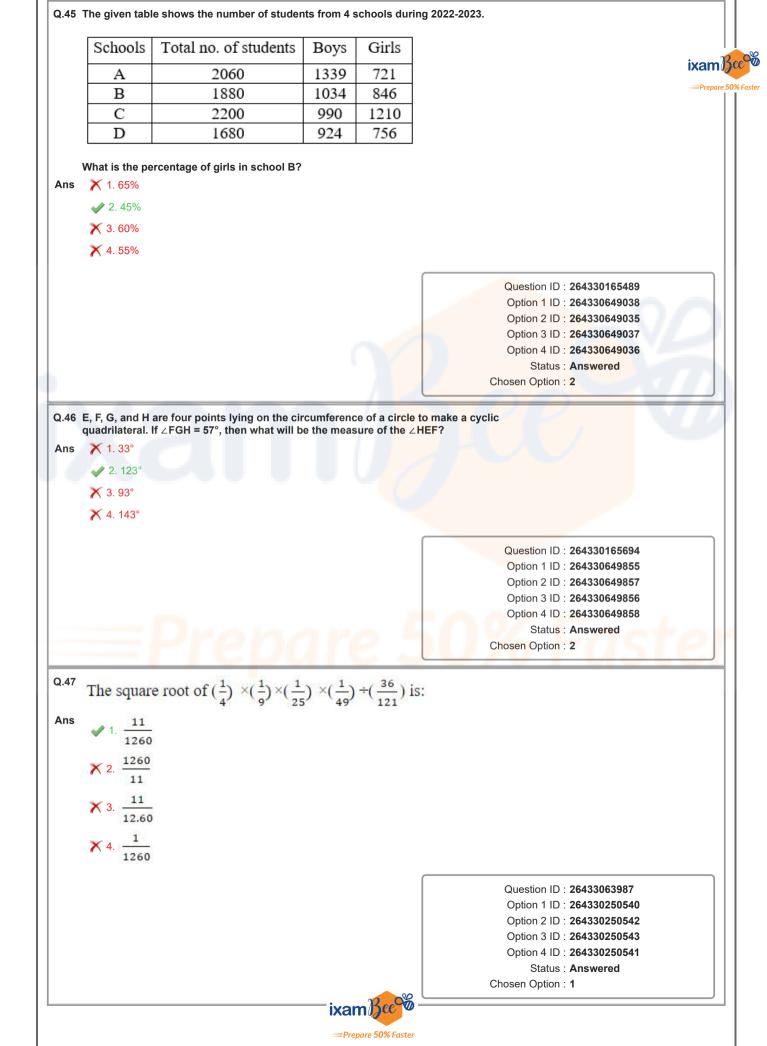

| 50% Faster                                                                                                                                                                                   |
|      |                                                                                                                                                                                                                                                                        | Question ID : 264330157762<br>Option 1 ID : 264330618409<br>Option 2 ID : 264330618407<br>Option 3 ID : 264330618408<br>Option 4 ID : 264330618410<br>Status : Answered<br>Chosen Option : 1 |





|                                                                                | : 21            |              |                                          |             |              |              | ixam                                                                                                                                                                                 |
|--------------------------------------------------------------------------------|-----------------|--------------|------------------------------------------|-------------|--------------|--------------|--------------------------------------------------------------------------------------------------------------------------------------------------------------------------------------|
| ✓ 2. 49