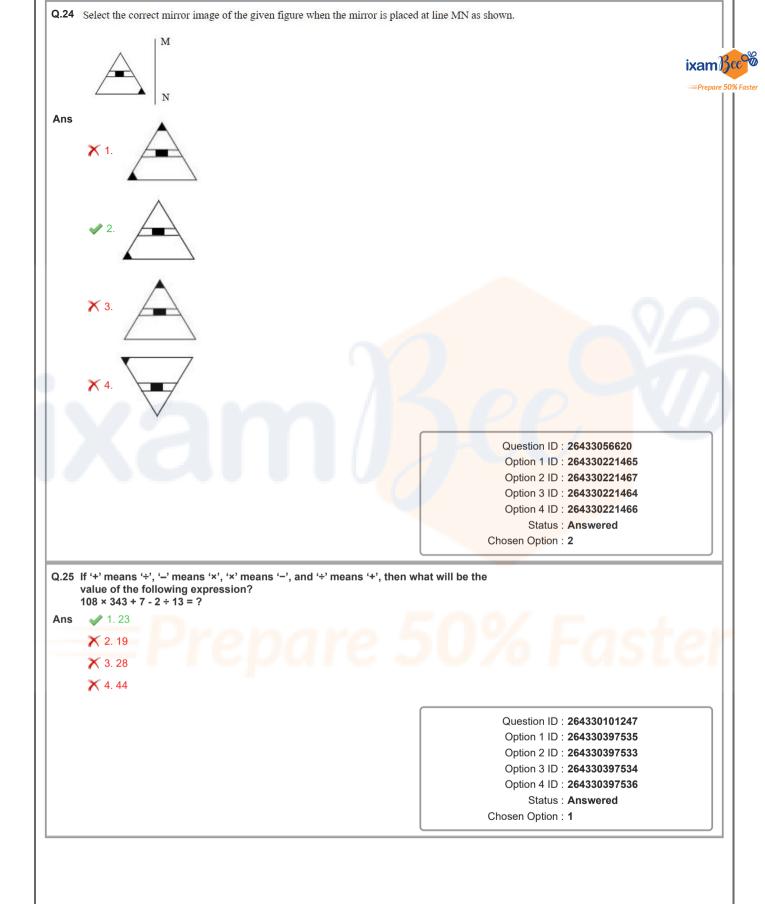

|                                                                                    | Status : Answered                      |
|                                                                           |                                                                                    | Chosen Option : 4                      |
|                                                                           |                                                                                    | e JU% Faster                           |
|                                                                           | i                                                                                  | kam Bcco                               |





| Q.26        | Four letter-clusters have been given, out of which three are one is different. Select the odd letter-cluster.                                                                                                                                                                                   | alike in some manner and                                           |
|-------------|-------------------------------------------------------------------------------------------------------------------------------------------------------------------------------------------------------------------------------------------------------------------------------------------------|--------------------------------------------------------------------|
| Ans         | 🗙 1. SUPT