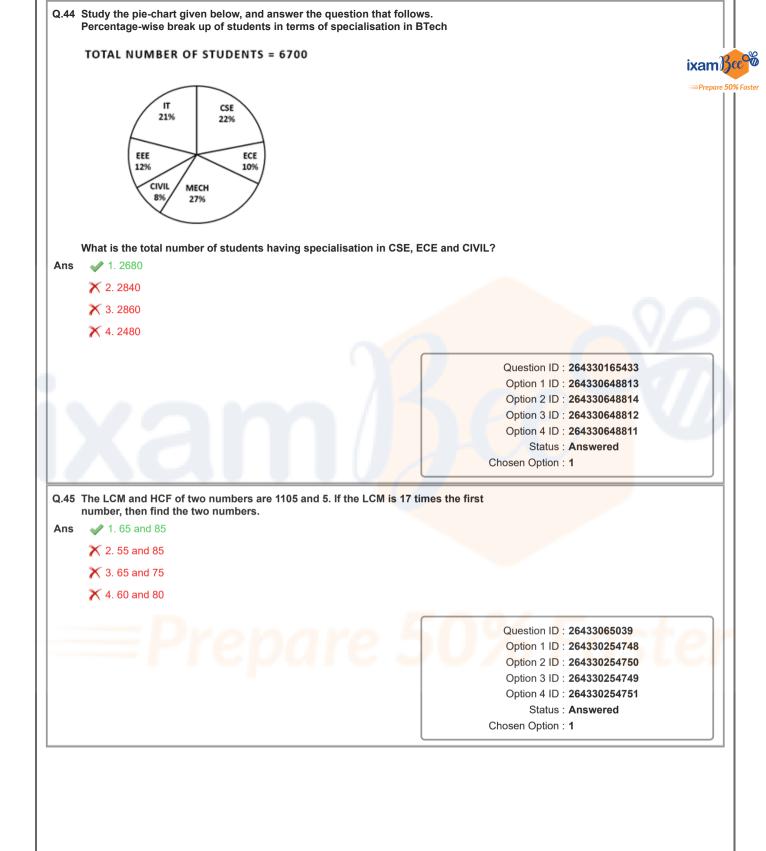

in cm).<br>1. 12<br>2. 15<br>3. 14                                                                                                                                                            | Option 4 ID : 264330666371<br>Status : Not Attempted and<br>Marked For Review<br>Chosen Option :                                                                                             |
| Q.43<br>Ans | 8 cm, find AB (in cm).<br>1. 12<br>2. 15                                                                                                                                                                     | Option 4 ID : 264330666371<br>Status : Not Attempted and<br>Marked For Review<br>Chosen Option :                                                                                             |







|             | Akshita and Raina are typing a book, but have only one laptop to work to<br>decided that they will work on alternate basis such that Akshita works for<br>Raina works for the second day, Akshita for the third day and so on. Aks<br>finish the typing work in 16 days, while Raina will take 24 days if she wo<br>the entire book. How many days will they take to finish the typing work is<br>alternate basis? | or the first day,<br>shita alone can<br>rks alone on                 | ixami     |
|-------------|-------------------------------------------------------------------------------------------------------------------------------------------------------------------------------------------------------------------------------------------------------------------------------------