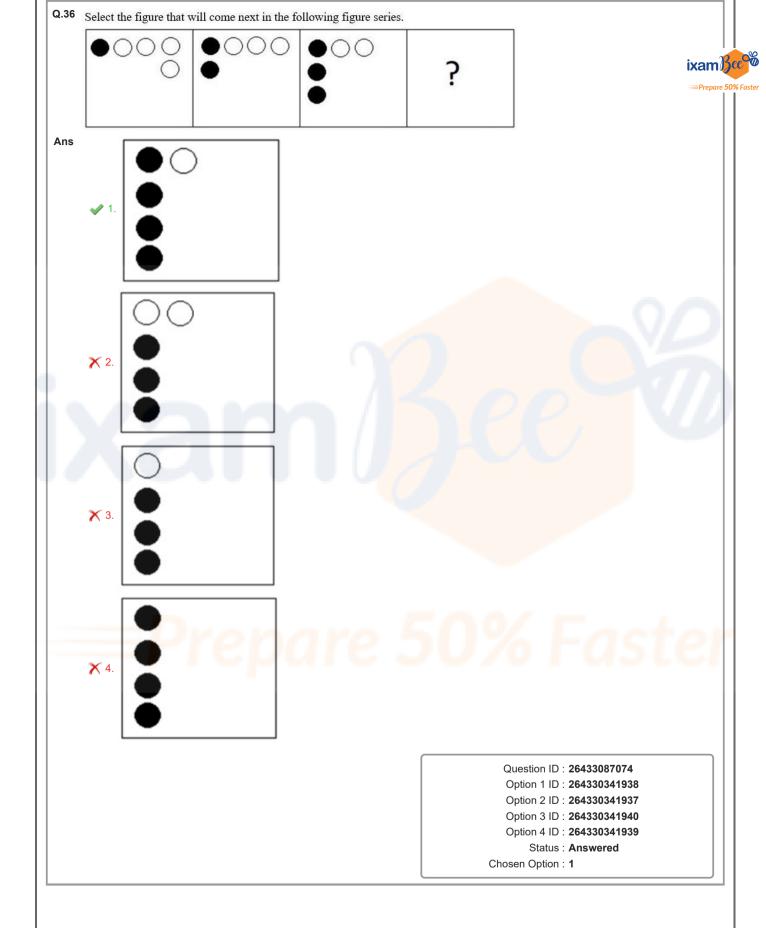

|     |
|        |                                                         |                                                                        |     |
|        |                                                         |                                                                        |     |
|        |                                                         |                                                                        |     |
|        | ixan                                                    | nBeer                                                                  |     |
|        | Prep                                                    | are 50% Faster                                                         |     |





| Q.37 | Select the option that represents the correct order of the given appear in an English dictionary?<br>1.Jalopy | words as they would                                                                                                                                                                                |
|------|---------------------------------------------------------------------------------------------------------------|----------------------------------------------------------------------------------------------------------------------------------------------------------------------------------------------------|
|      | 2.Jabber<br>3. Jackpot<br>4.Jackdaw<br>5.Jackal                                                               | ixam Boo