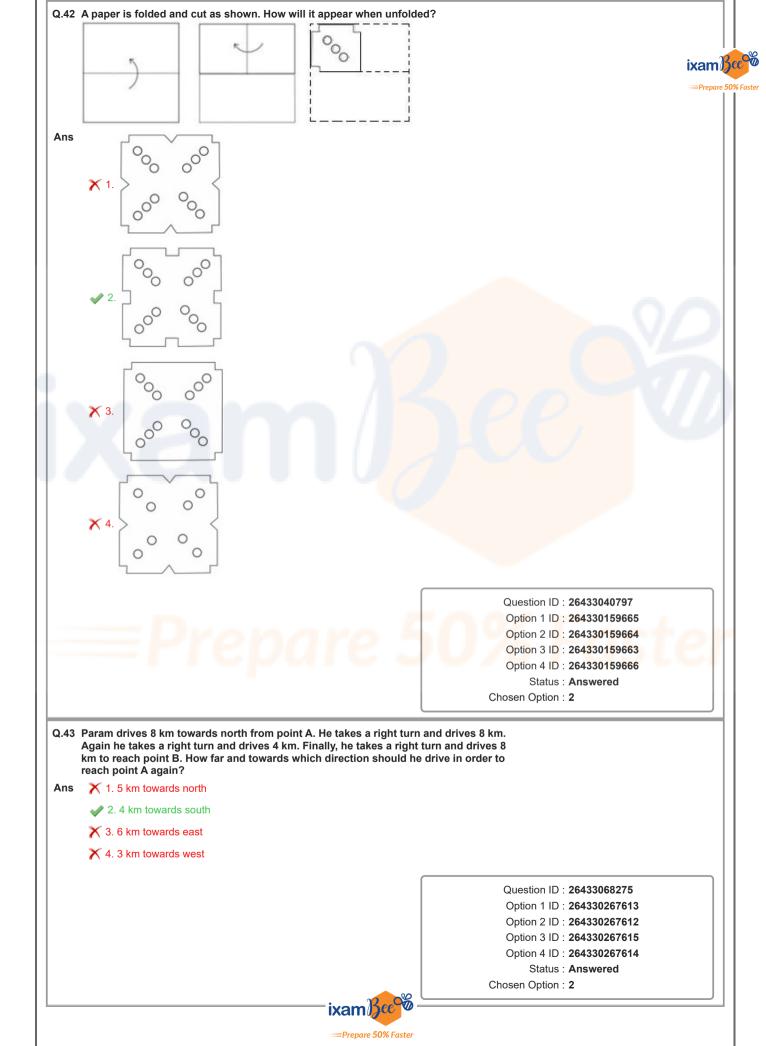

|
|      | ixam <mark>Bac</mark> o                                                                                                                              |                                                                                                                                                                                              |
|      |                                                                                                                                                      |                                                                                                                                                                                              |



















| าร | 17 B 3 A 14 D 7 C 5 = ?<br>$\checkmark$ 1.48               |                                                               |
|----|------------------------------------------------------------|---------------------------------------------------------------|
| IS | •                                                          | ixam)                                                         |
|    | × 2.38                                                     |                                                               |
|    | 🗙 3. 29                                                    | ==Prepare 5                                                   |
|    | <b>X</b> 4. 57                                             |                                                               |
|