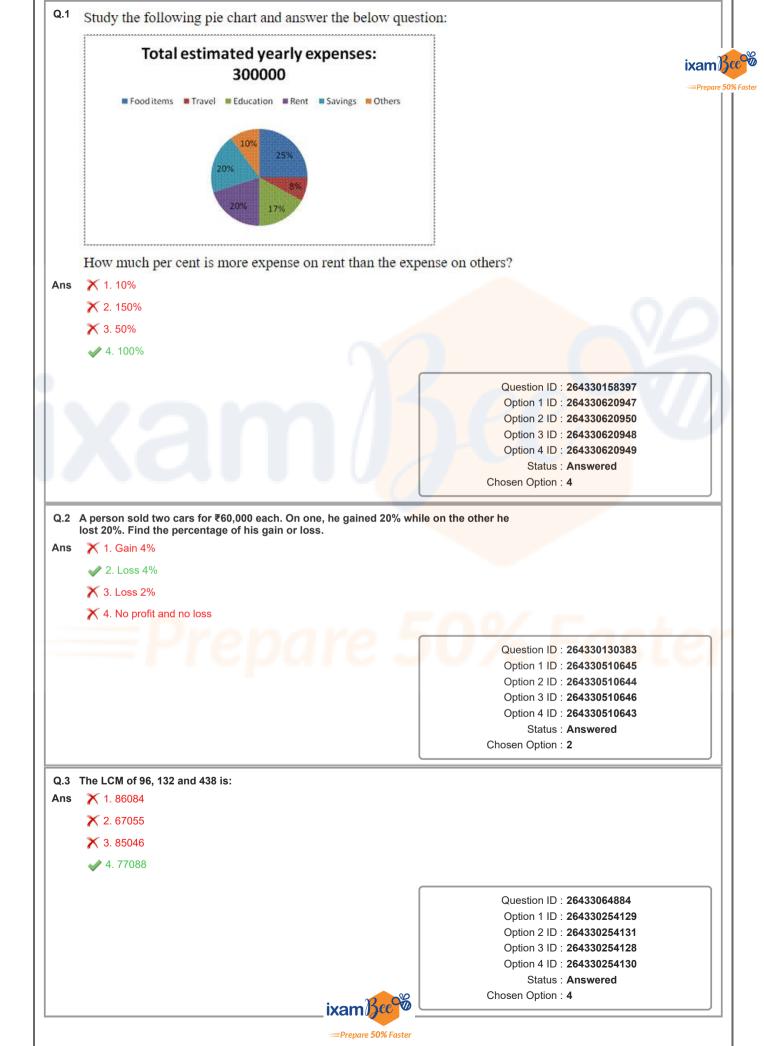

i>X 2. Phytoplanktons</li> </ul>                                                                                   | Option 1 ID : 264330431026<br>Option 2 ID : 264330431025<br>Option 3 ID : 264330431027<br>Option 4 ID : 264330431028<br>Status : Answered<br>Chosen Option : 1                                |
| Q.45 \<br>Ans | <ul> <li>X 3. Murali Sreeshankar</li> <li>X 4. Annu Rani</li> </ul> Which ecosystem is the only one that does NOT thrive <ul> <li>1. Marine organisms</li> <li>2. Phytoplanktons</li> <li>3. Deep sea hydro-thermal ecosystem</li> <li>X 4. Nitrogen fixing bacteria</li> </ul> | Option 1 ID : 264330431026<br>Option 2 ID : 264330431025<br>Option 3 ID : 264330431027<br>Option 4 ID : 264330431028<br>Status : Answered<br>Chosen Option : 1                                |









| Q.4 | Three candidates contested an election and won 1136, 7636 ar respectively. What percentage of the total votes did the winning     |                                                                        |
|-----|-----------------------------------------------------------------------------------------------------------------------------------|------------------------------------------------------------------------|
| Ans | <b>X</b> 1. 45                                                                                                                    |                                                                        |
|     | <b>X</b> 2. 49                                                                                                                    | ixam)