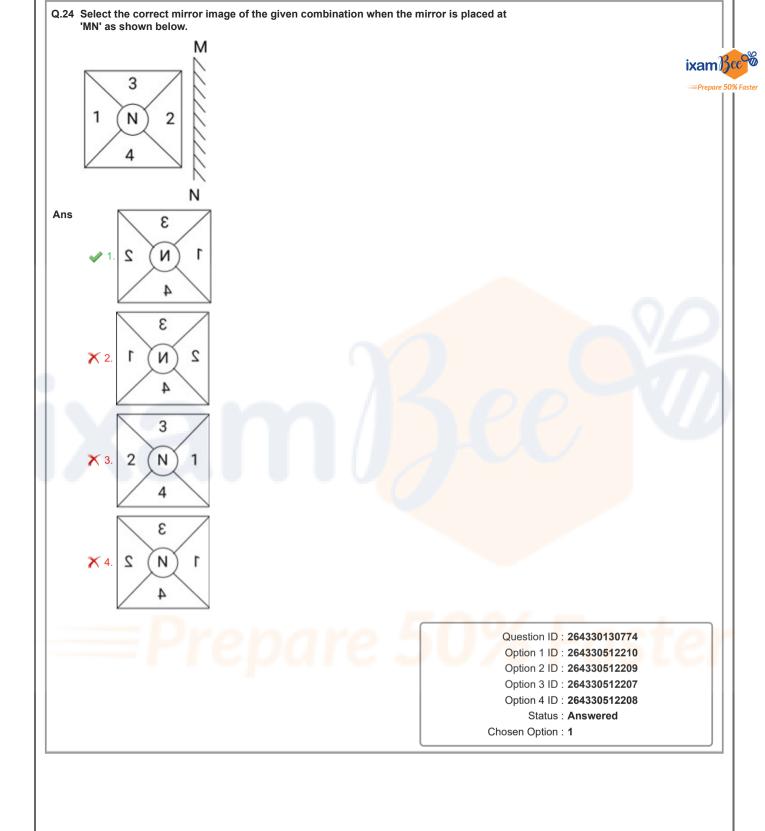

|       |
| 222<br>ns | <ul> <li>★ 3.478</li> <li>★ 4.343</li> <li>In a certain code language, 'CHALK' is coded as 6-16-2-24-2</li> <li>4-30-2-36-8. How will 'PAPER' be coded in the same language</li> <li>★ 1.32-2-32-12-36</li> <li>★ 2.32-2-32-10-36</li> <li>★ 3.36-2-36-12-32</li> </ul> | Option 1 ID : 264330517906           Option 2 ID : 264330517903           Option 3 ID : 264330517904           Status : Answered           Chosen Option : 1             22 and 'BOARD' is coded as           ge?             Question ID : 264330132203           Option 1 ID : 264330517907           Option 2 ID : 264330517907           Option 3 ID : 264330517909           Option 4 ID : 264330517909                                      |       |









|    | sitting third to the left of Tanvi. Chan is sitting second to the righ<br>sitting next to Vini.<br>Who is sitting fourth to the right of Chan?                                                              | jht of Abhay. Bala is<br>It of Tanvi. Abhay is                                                                                                             | ixan |
|----|-------------------------------------------------------------------------------------------------------------------------------------------------------------------------------------------------------------|------------------------------------------------------------------------------------------------------------------------------------------------------------|------|
| ns | 🗙 1. Tanvi