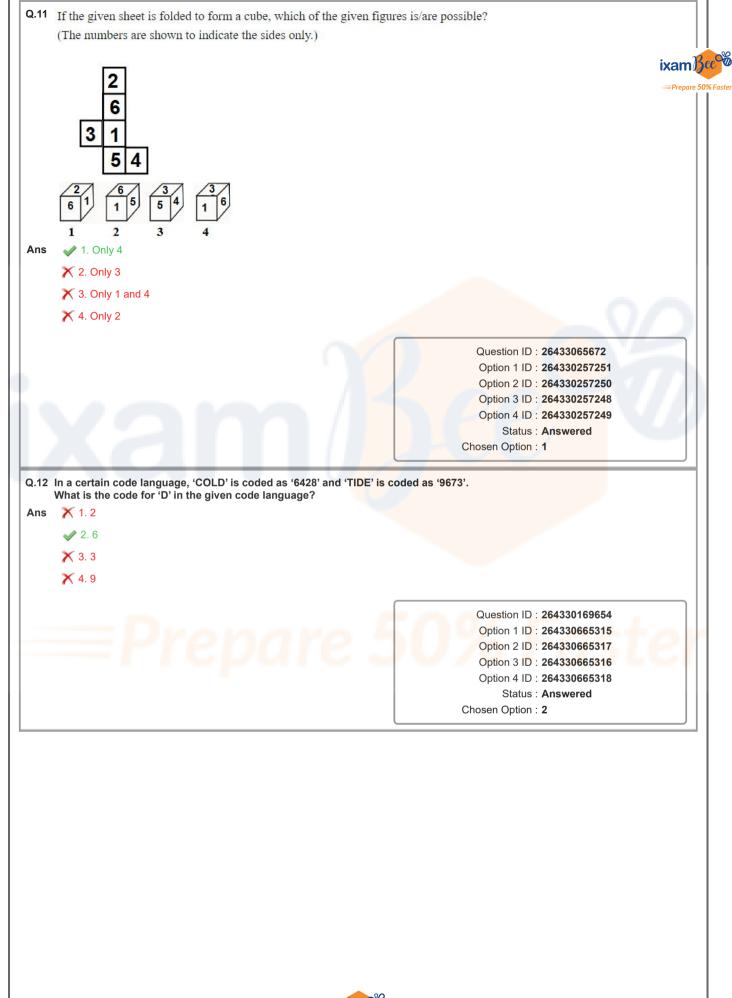

|              |



ixam Bee

| Q.13 Select the Venn diagram that best illustrates the relationship classes.