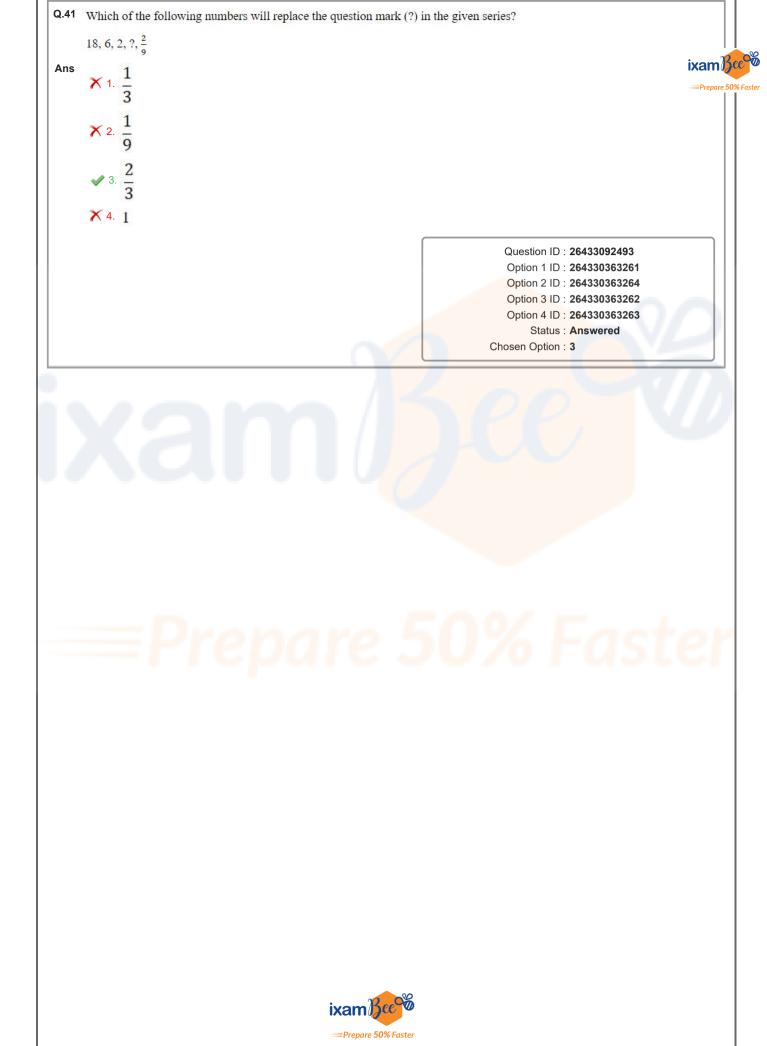

|
|      | ixam <mark>Bac</mark> o                                                                                                                              |                                                                                                                                                                                              |
|      |                                                                                                                                                      |                                                                                                                                                                                              |



















| าร | 17 B 3 A 14 D 7 C 5 = ?<br>$\checkmark$ 1.48               |                                                               |
|----|------------------------------------------------------------|---------------------------------------------------------------|
| IS | •                                                          | ixam)                                                         |
|    | × 2.38                                                     |                                                               |
|    | 🗙 3. 29                                                    | ==Prepare 5                                                   |
|    | <b>X</b> 4. 57                                             |                                                               |