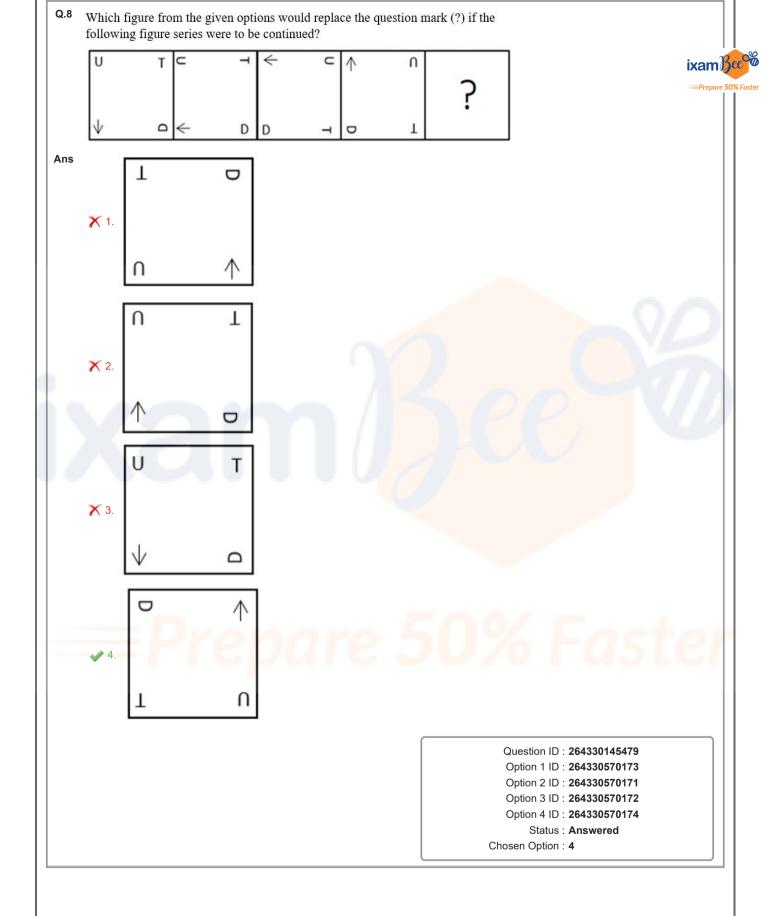

|                             |
|            | ixam Brenare 50% Faster                                                                                                                                                                                                                                                                                                                                                                                                                                                                                                                |                             |















|      | Select the correct option that indicates the arrangement of the give order in which they appear in an English dictionary.                                          | en words in the                                                                                                                                                                              |
|------|--------------------------------------------------------------------------------------------------------------------------------------------------------------------|----------------------------------------------------------------------------------------------------------------------------------------------------------------------------------------------|
|      | 1. Doctor<br>2. Doctorate<br>3. Docile<br>4. Do