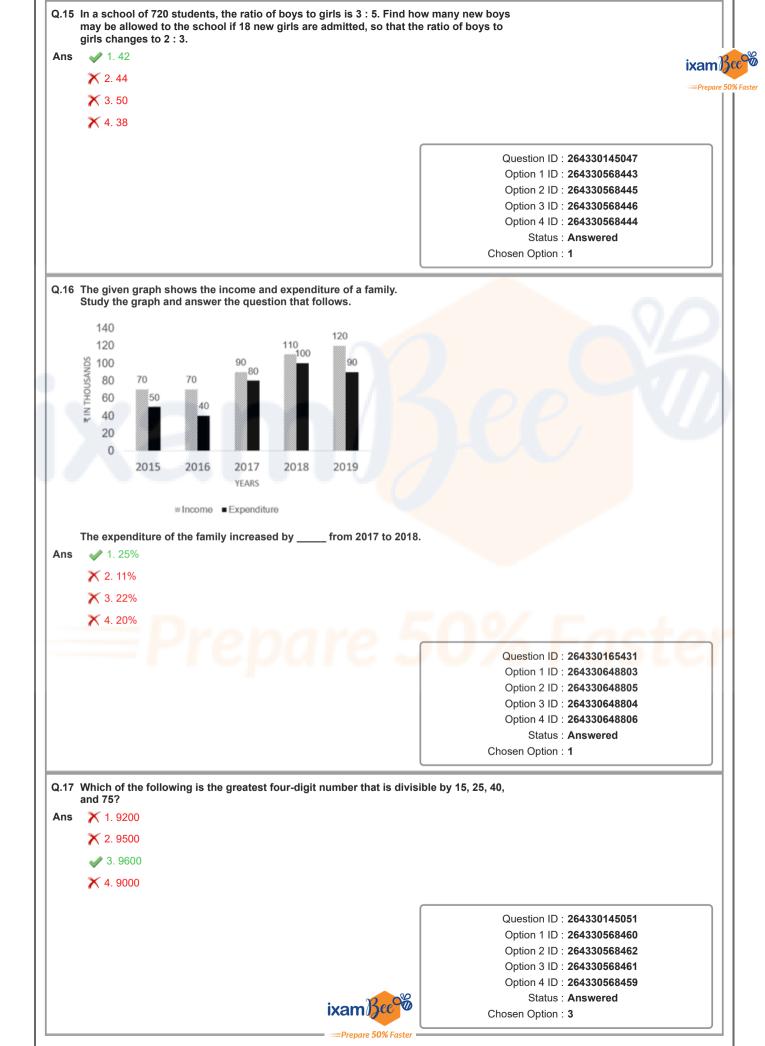

|
|      |                                                                                                                                                                            | Option 2 ID : <b>264330408254</b><br>Option 3 ID : <b>264330408256</b>                                                                                                                      |
|      |                                                                                                                                                                            | Option 2 ID : 264330408254                                                                                                                                                                  |









|          | Simplify the given expression.                                                                                                                                                                                                                                                     |                                                                                                                                                                                                                                                    |
|----------|-----------------------------------------------------------------------------------------------------------------------------------------------------------------------------------------------------------------------------------------------------