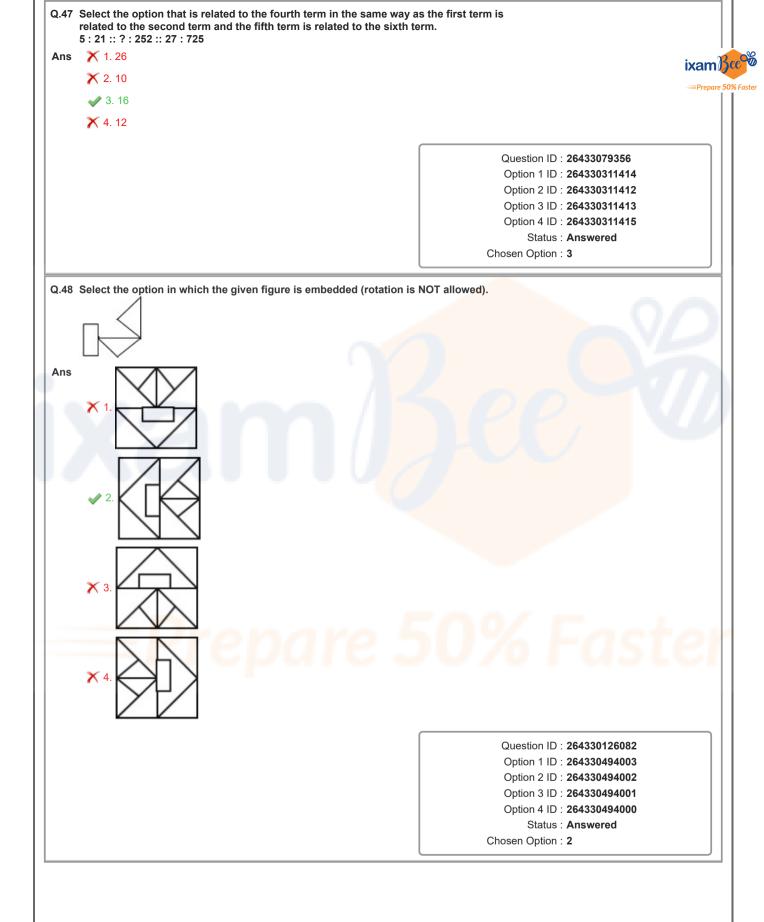

| Status : Answered<br>Chosen Option : 4                                                                                                                                                      |
|     | Which two mathematical signs should be interchanged to make correct?<br>$(63 \times 21) + 8 + 99 \times 11 \div 16 + (12 \times 4) = 158$<br>$\swarrow 1. + and -$<br>$\lessapprox 2. \times and +$<br>$\lessapprox 3. \times and -$<br>$\checkmark 4. \div and \times$                                                                                       | Chosen Option : 4                                                                                                                                                                           |















|      | Select the set in which the numbers are related in the same way the following set.                                                                                                                                                                                 | y as are the numbers of                                                                                                                                                                      |    |
|------|--------------------------------------------------------------------------------------------------------------------------------------------------------------------------------------------------------------------------------------------------------------------|-------------------------------------------------------------