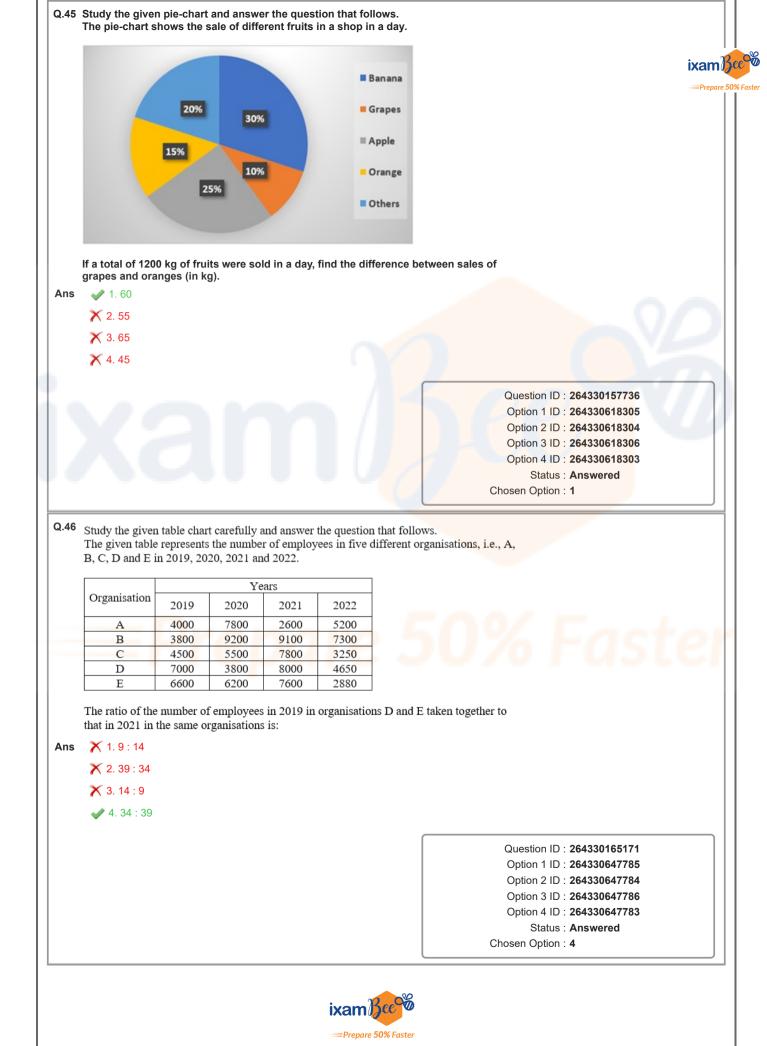

|
|                                                                                                                                                                                                                                                                | <ul> <li>X 2. 48</li> <li>✓ 3. 45</li> <li>X 4. 42</li> </ul> Two circles touch each other externally at C. AB is a direct cocircles, A and B are points of contact and ∠CAB = 55°. Then a second contact and contact an |

Prepare 50% Faster







| × 2. 428                                                                                          | ixam                                                                                                                                                                                                                                                                                                                                                                                                                                                                                                                                               |
|---------------------------------------------------------------------------------------------------|----------------------------------------------------------