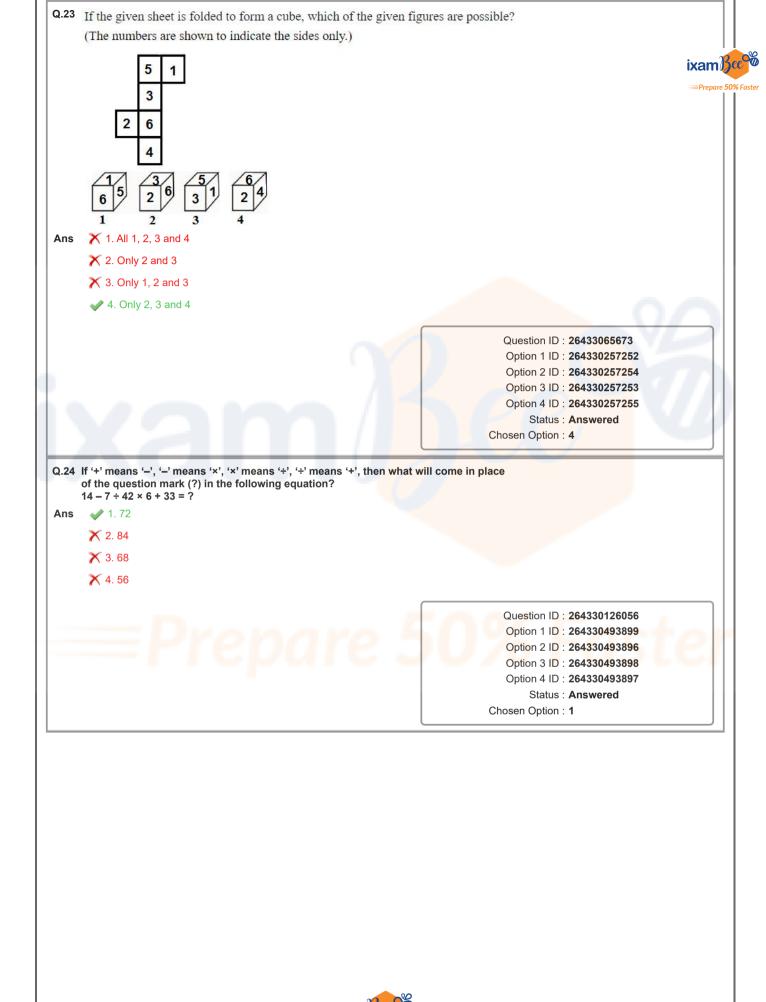

|                                                          |
|      |                                                                                                                                                                                                                                                                                                                                                                                                | Scc So                                                   |



ixam









| ns | 3 6 2 4<br>1.5<br>2.1<br>3.3                                                                                                                                                                                                                                                                                                                                                                                                         | ixam)<br>—Prepare