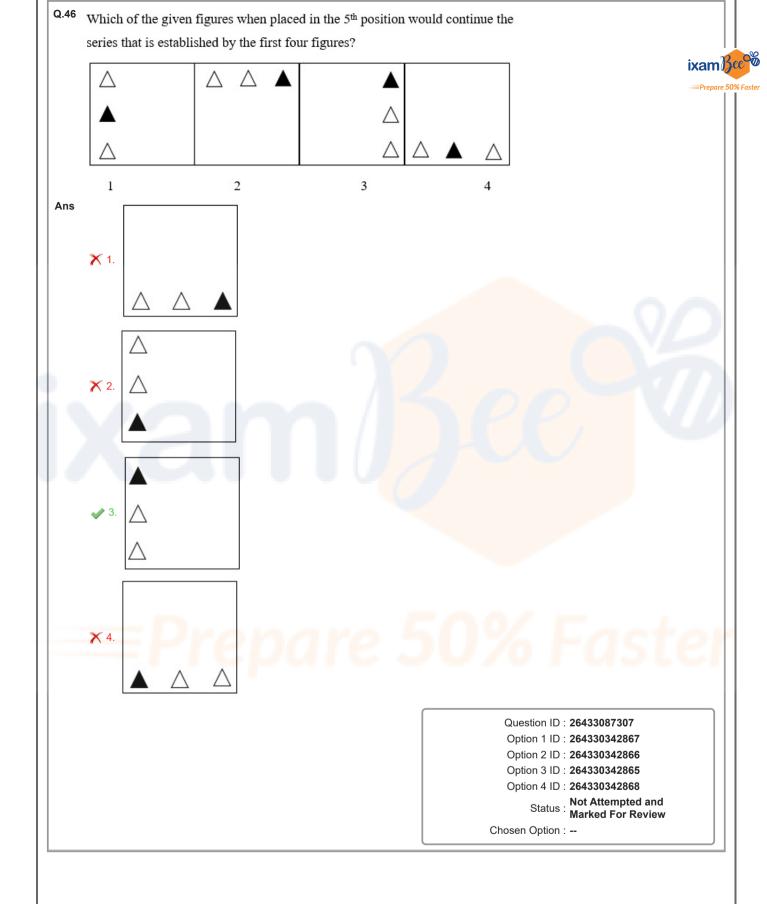

64330569612         Option 2 ID : 264330569614         Option 3 ID : 264330569613 |
|    | place of '?' in the following equation?<br>(35 I 5) J 9 K 23 L 39 K (3 J 8) = ?<br>★ 1. 60<br>★ 2. 59<br>★ 3. 51                                                                                                                                                                                                                                                                                                                                         | Question ID : 264330145339<br>Option 1 ID : 264330145339<br>Option 1 ID : 264330145339<br>Option 1 ID : 264330569612<br>Option 2 ID : 264330569614                                                                                                                   |













Section : General Knowledge and General Awareness



|            | In India, which of the following modes of t<br>losses and delays in supply of petroleum                                                                                                        |                                                                                                                                                                                                                                                                          |
|------------|------------------------------------------------------------------------------------------------------------------------------------------------------------------------------------------------|-------------------------------------------------------