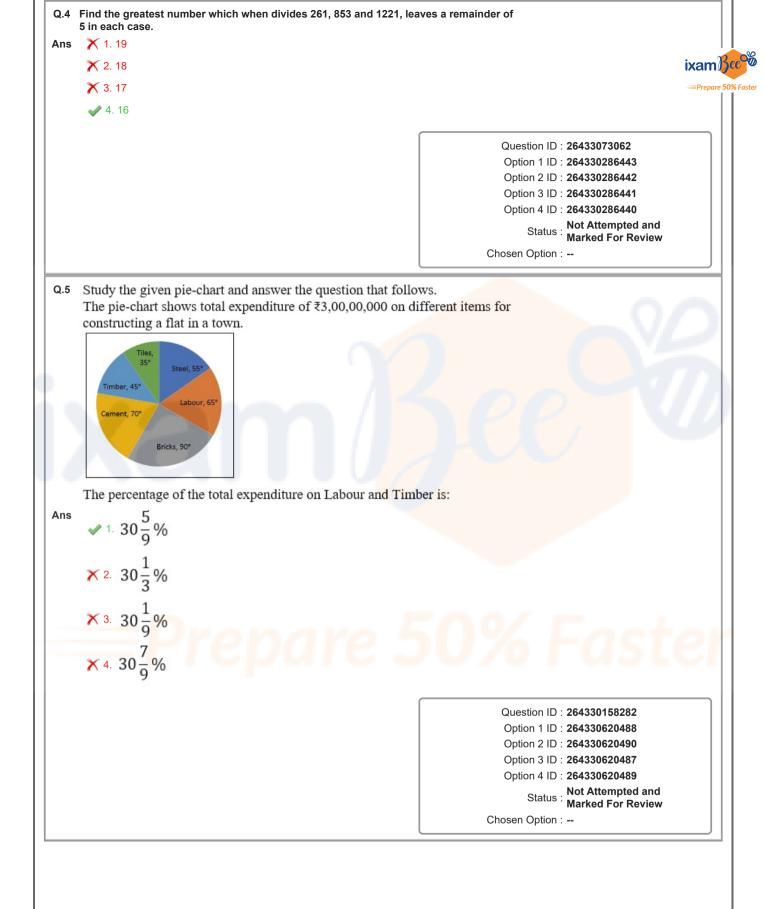

tion 1 ID : 264330408197           Option 2 ID : 264330408200           Option 3 ID : 264330408198 |
|          | the months of July, August and September?<br>1. 2821<br>2. 2883<br>3. 2852 | Chosen Option : 3 Iny eggs will it require in total for Use Solution ID : 264330103974 Option 1 ID : 264330408197 Option 2 ID : 264330408200 Option 3 ID : 264330408198 Option 4 ID : 264330408199                                                              |
| .3<br>ns | the months of July, August and September?<br>1. 2821<br>2. 2883<br>3. 2852 | Chosen Option : 3           Iny eggs will it require in total for           Government           Government           Question ID : 264330103974           Option 1 ID : 264330408197           Option 2 ID : 264330408200           Option 3 ID : 264330408198 |







|     | What is the number of valid votes cast in favour of a candidate is<br>candidate received 75% of the total valid votes, and 5% of the total<br>declared invalid, given that the total number of voters was 1,46, | otal votes were                                                                                                                     |
|-----|-----------------------------------------------------------------------------------------------------------------------------------------------------------------------------------------------------------------|-------------------------------------------------------------------------------------------------------------------------------------|
| Ans | <b>X</b> 1. 1,06,650