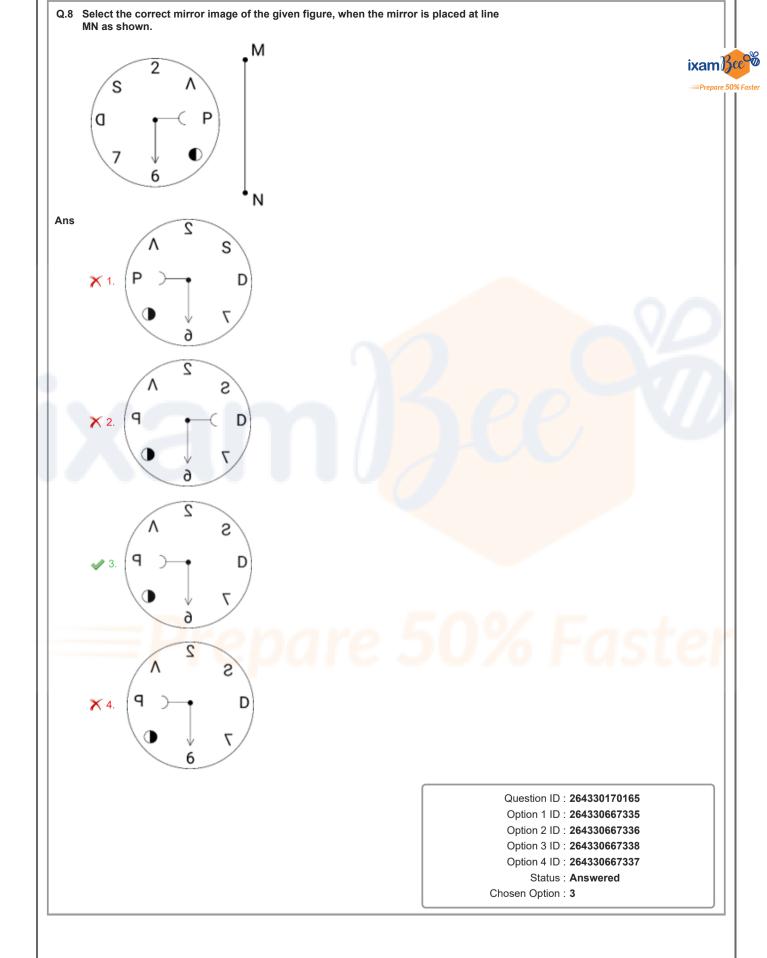

|





| A   | of the question mark (?) in the following equation?<br>137 ÷ 56 × 7 – 6 + 31 = ?                 |                                                               |
|-----|--------------------------------------------------------------------------------------------------|---------------------------------------------------------------|
| Ans |                                                                                                  | ixamû                                                         |
|     | <b>X</b> 2. 163                                                                                  | Prepare                                                       |
|     | 🗙 3. 145                                                                                         |