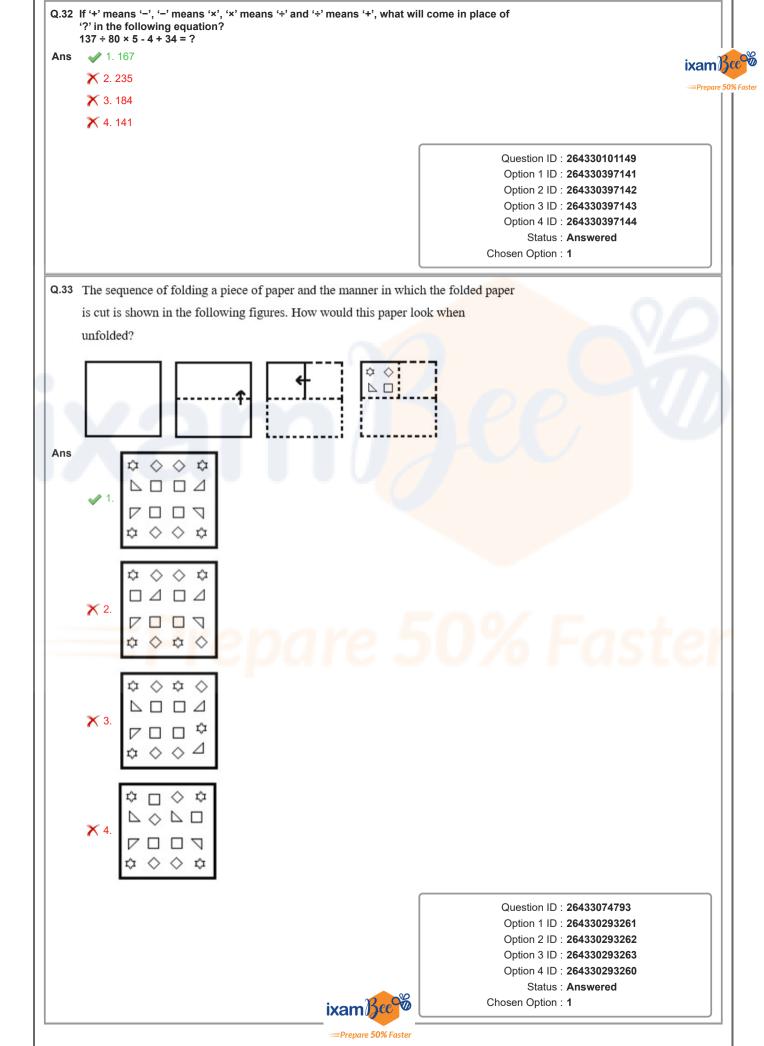

| Option 1 ID : <b>264330569636</b><br>Option 2 ID : <b>264330569637</b>                                                                           |
|      |                                                        | Option 1 ID : <b>264330569636</b><br>Option 2 ID : <b>264330569637</b><br>Option 3 ID : <b>264330569635</b>                                      |
|      |                                                        | Option 1 ID : <b>264330569636</b><br>Option 2 ID : <b>264330569637</b><br>Option 3 ID : <b>264330569635</b><br>Option 4 ID : <b>264330569638</b> |
|      |                                                        | Option 1 ID : <b>264330569636</b><br>Option 2 ID : <b>264330569637</b><br>Option 3 ID : <b>264330569635</b>                                      |





|      | If '+' means '×', '×' means '–', '–' means '÷' and '÷' means '+', then wh<br>place of the (?) in the following equation?<br>150 – 5 + 3 ÷ 23 × 3 = ? | nat will come in                                                                                                                                                                             |
|------|------------------------------------------------------------------------------------------------------------------------------------------------------|----------------------------------------------------------------------------------------------------------------------------------------------------------------------------------------------|
| Ans  | <b>X</b> 1. 145