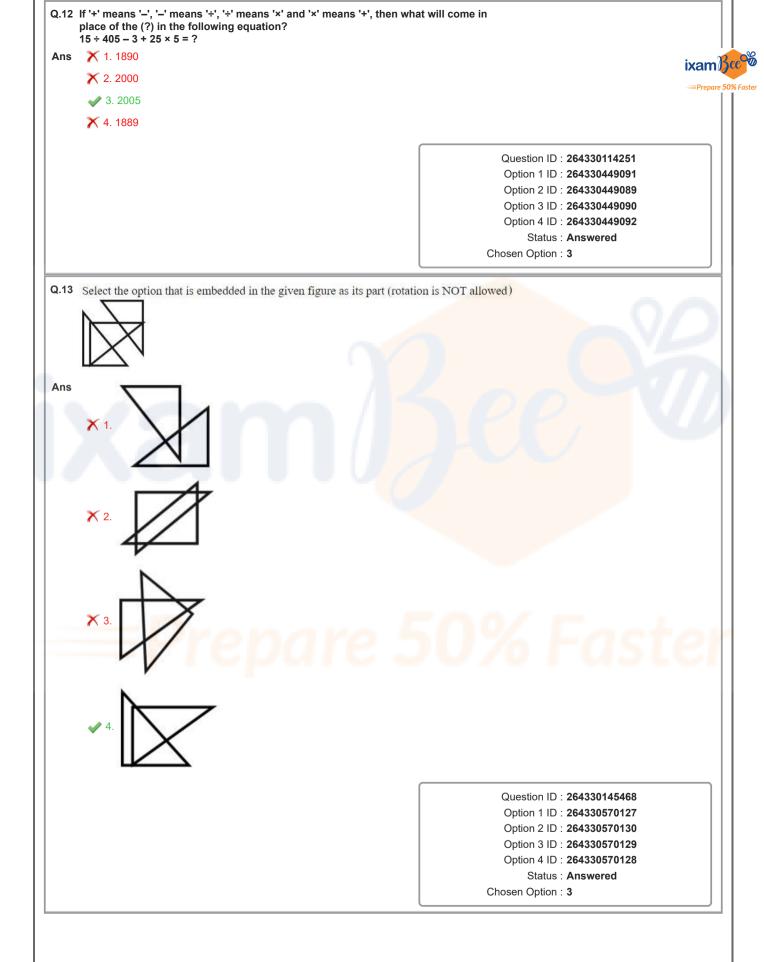

|    | 🗙 2. 2                                                                                                                                                                                                                                                                                                       | ixami                                                                                                                                                                                                                                                                                                                                                                                                                                                                                                                                                                                                                                                                                                                                                                                                                                                                                                                                                                                                                                                                                                                                                                                                                                       |
|----|--------------------------------------------------------------------------------------------------------------------------------------------------------------------------------------------------------------------------------------------------------------------------------------------------------------|---------------------------------------------------------------------------------------------------------------------------------------------------------------------------------------------------------------------------------------------------------------------------------------------------------------------------------------------------------------------------------------------------------------------------------------------------------------------------------------------------------------------------------------------------------------------------------------------------------------------------------------------------------------------------------------------------------------------------------------------------------------------------------------------------------------------------------------------------------------------------------------------------------------------------------------------------------------------------------------------------------------------------------------------------------------------------------------------------------------------------------------------------------------------------------------------------------------------------------------------|
|    | X 3.3                                                                                                                                                                                                                                                                                                        |                                                                                                                                                                                                                                                                                                                                                                                                                                                                                                                                                                                                                                                                                                                                                                                                                                                                                                                                                                                                                                                                                                                                                                                                                                             |
|    | × 4.7                                                                                                                                                                                                                                                                                                        |                                                                                                                                                                                                                                                                                                                                                                                                                                                                                                                                                                                                                                                                                                                                                                                                                                                                                                                                                                                                                                                                                                                                                                                                                                             |
|    | A 4.7                                                                                                                                                                                                                                                                                                        |                                                                                                                                                                                                                                                                                                                                                                                                                                                                                                                                                                                                                                                                                                                                                                                                                                                                                                                                                                                                                                                                                                                                                                                                                                             |
|    |                                                                                                                                                                                                                                                                                                              | Question ID : 264330169655                                                                                                                                                                                                                                                                                                                                                                                                                                                                                                                                                                                                                                                                                                                                                                                                                                                                                                                                                                                                                                                                                                                                                                                                                  |
|    |                                                                                                                                                                                                                                                                                                              | Option 1 ID : 264330665319                                                                                                                                                                                                                                                                                                                                                                                                                                                                                                                                                                                                                                                                                                                                                                                                                                                                                                                                                                                                                                                                                                                                                                                                                  |
|    |                                                                                                                                                                                                                                                                                                              | Option 2 ID : 264330665320                                                                                                                                                                                                                                                                                                                                                                                                                                                                                                                                                                                                                                                                                                                                                                                                                                                                                                                                                                                                                                                                                                                                                                                                                  |
|    |                                                                                                                                                                                                                                                                                                              | Option 3 ID : 264330665322<br>Option 4 ID : 264330665321                                                                                                                                                                                                                                                                                                                                                                                                                                                                                                                                                                                                                                                                                                                                                                                                                                                                                                                                                                                                                                                                                                                                                                                    |
|    |                                                                                                                                                                                                                                                                                                              | Status : Answered                                                                                                                                                                                                                                                                                                                                                                                                                                                                                                                                                                                                                                                                                                                                                                                                                                                                                                                                                                                                                                                                                                                                                                                                                           |
|    |                                                                                                                                                                                                                                                                                                              | Chosen Option : 1                                                                                                                                                                                                                                                                                                                                                                                                                                                                                                                                                                                                                                                                                                                                                                                                                                                                                                                                                                                                                                                                                                                                                                                                                           |
| 6  | Two statements are given, followed by two conclusions nur<br>the statements to be true, even if they seem to be at variance<br>facts, decide which of the conclusions logically follow(s) fro<br>Statements:<br>All flowers are trees.<br>All leaves are flowers.<br>Conclusion:<br>I)All trees are flowers. | ce with commonly known                                                                                                                                                                                                                                                                                                                                                                                                                                                                                                                                                                                                                                                                                                                                                                                                                                                                                                                                                                                                                                                                                                                                                                                                                      |
|    | II)All leaves are trees.                                                                                                                                                                                                                                                                                     |                                                                                                                                                                                                                                                                                                                                                                                                                                                                                                                                                                                                                                                                                                                                                                                                                                                                                                                                                                                                                                                                                                                                                                                                                                             |
| าร | X 1. Only Conclusion I follows                                                                                                                                                                                                                                                                               |                                                                                                                                                                                                                                                                                                                                                                                                                                                                                                                                                                                                                                                                                                                                                                                                                                                                                                                                                                                                                                                                                                                                                                                                                                             |
|    | X 2. Neither Conclusion I nor II follows.                                                                                                                                                                                                                                                                    |                                                                                                                                                                                                                                                                                                                                                                                                                                                                                                                                                                                                                                                                                                                                                                                                                                                                                                                                                                                                                                                                                                                                                                                                                                             |
|    | 3. Only Conclusion II follows.                                                                                                                                                                                                                                                                               |                                                                                                                                                                                                                                                                                                                                                                                                                                                                                                                                                                                                                                                                                                                                                                                                                                                                                                                                                                                                                                                                                                                                                                                                                                             |
|    | X 4. Both Conclusions I and II follow.                                                                                                                                                                                                                                                                       |                                                                                                                                                                                                                                                                                                                                                                                                                                                                                                                                                                                                                                                                                                                                                                                                                                                                                                                                                                                                                                                                                                                                                                                                                                             |
|    |                                                                                                                                                                                                                                                                                                              |                                                                                                                                                                                                                                                                                                                                                                                                                                                                                                                                                                                                                                                                                                                                                                                                                                                                                                                                                                                                                                                                                                                                                                                                                                             |
|    |                                                                                                                                                                                                                                                                                                              | Question ID : 26433067706                                                                                                                                                                                                                                                                                                                                                                                                                                                                                                                                                                                                                                                                                                                                                                                                                                                                                                                                                                                                                                                                                                                                                                                                                   |
|    |                                                                                                                                                                                                                                                                                                              | Option 1 ID : 264330265336<br>Option 2 ID : 264330265339                                                                                                                                                                                                                                                                                                                                                                                                                                                                                                                                                                                                                                                                                                                                                                                                                                                                                                                                                                                                                                                                                                                                                                                    |
|    |                                                                                                                                                                                                                                                                                                              | Option 3 ID : 264330265337                                                                                                                                                                                                                                                                                                                                                                                                                                                                                                                                                                                                                                                                                                                                                                                                                                                                                                                                                                                                                                                                                                                                                                                                                  |
|    |                                                                                                                                                                                                                                                                                                              | Option 4 ID : 264330265338                                                                                                                                                                                                                                                                                                                                                                                                                                                                                                                                                                                                                                                                                                                                                                                                                                                                                                                                                                                                                                                                                                                                                                                                                  |
|    |                                                                                                                                                                                                                                                                                                              | Status : Answered                                                                                                                                                                                                                                                                                                                                                                                                                                                                                                                                                                                                                                                                                                                                                                                                                                                                                                                                                                                                                                                                                                                                                                                                                           |
|    |                                                                                                                                                                                                                                                                                                              | Status . Answered                                                                                                                                                                                                                                                                                                                                                                                                                                                                                                                                                                                                                                                                                                                                                                                                                                                                                                                                                                                                                                                                                                                                                                                                                           |
|    | Three different projetions of the same disc are shown. Find t                                                                                                                                                                                                                                                | Chosen Option : 3                                                                                                                                                                                                                                                                                                                                                                                                                                                                                                                                                                                                                                                                                                                                                                                                                                                                                                                                                                                                                                                                                                                                                                                                                           |
| .7 | Three different positions of the same dice are shown. Find the opposite the face showing '1'.<br>1<br>1<br>1<br>1<br>1<br>1<br>2<br>1<br>3<br>2<br>2<br>3<br>6<br>4<br>4<br>4                                                                                                                                | Chosen Option : 3                                                                                                                                                                                                                                                                                                                                                                                                                                                                                                                                                                                                                                                                                                                                                                                                                                                                                                                                                                                                                                                                                                                                                                                                                           |
|    | opposite the face showing '1'.<br>1<br>1<br>1<br>2<br>1<br>2<br>6<br>1<br>3<br>2<br>2<br>3<br>6                                                                                                                                                                                                              | Chosen Option : 3<br>the number on the face<br>4 $1$ $2$                                                                                                                                                                                                                                                                                                                                                                                                                                                                                                                                                                                                                                                                                                                                                                                                                                                                                                                                                                                                                                                                                                                                                                                    |
|    | opposite the face showing '1'.<br>1<br>1<br>1<br>2<br>1<br>2<br>6<br>1<br>3<br>2<br>2<br>3<br>6                                                                                                                                                                                                              | Chosen Option : 3                                                                                                                                                                                                                                                                                                                                                                                                                                                                                                                                                                                                                                                                                                                                                                                                                                                                                                                                                                                                                                                                                                                                                                                                                           |
|    | opposite the face showing '1'.<br>1<br>1<br>1<br>2<br>1<br>2<br>6<br>1<br>3<br>2<br>2<br>3<br>6                                                                                                                                                                                                              | Chosen Option : 3<br>the number on the face<br>4 $1$ $2$                                                                                                                                                                                                                                                                                                                                                                                                                                                                                                                                                                                                                                                                                                                                                                                                                                                                                                                                                                                                                                                                                                                                                                                    |
|    | opposite the face showing '1'.<br>1<br>1<br>1<br>2<br>1<br>2<br>6<br>1<br>3<br>2<br>2<br>3<br>6                                                                                                                                                                                                              | Chosen Option : 3         the number on the face         Image: Comparison of the face      < |
|    | opposite the face showing '1'.<br>1<br>1<br>1<br>2<br>1<br>2<br>6<br>1<br>3<br>2<br>2<br>3<br>6                                                                                                                                                                                                              | the number on the face<br>$\begin{array}{c} \hline 1 \\ \hline 4 \\ \hline 2 \\ \hline \end{array} \end{array}$ Question ID : 264330108971<br>Option 1 ID : 264330428163<br>Option 2 ID : 264330428162<br>Option 3 ID : 264330428161<br>Option 4 ID : 264330428164                                                                                                                                                                                                                                                                                                                                                                                                                                                                                                                                                                                                                                                                                                                                                                                                                                                                                                                                                                          |
|    | opposite the face showing '1'.<br>1<br>1<br>1<br>2<br>1<br>2<br>6<br>1<br>3<br>2<br>2<br>3<br>6                                                                                                                                                                                                              | the number on the face                                                                                                                                                                                                                                                                                                                                                                                                                                                                                                                                                                                                                                                                                                                                                                                                                                                                                                                                                                                                                                                                                                                                                                                                                      |
|    | opposite the face showing '1'.<br>1<br>1<br>1<br>2<br>1<br>2<br>6<br>1<br>3<br>2<br>2<br>3<br>6                                                                                                                                                                                                              | the number on the face<br>$\begin{array}{c} \hline 1 \\ \hline 4 \\ \hline 2 \\ \hline \end{array} \end{array}$ Question ID : 264330108971<br>Option 1 ID : 264330428163<br>Option 2 ID : 264330428162<br>Option 3 ID : 264330428161<br>Option 4 ID : 264330428164                                                                                                                                                                                                                                                                                                                                                                                                                                                                                                                                                                                                                                                                                                                                                                                                                                                                                                                                                                          |