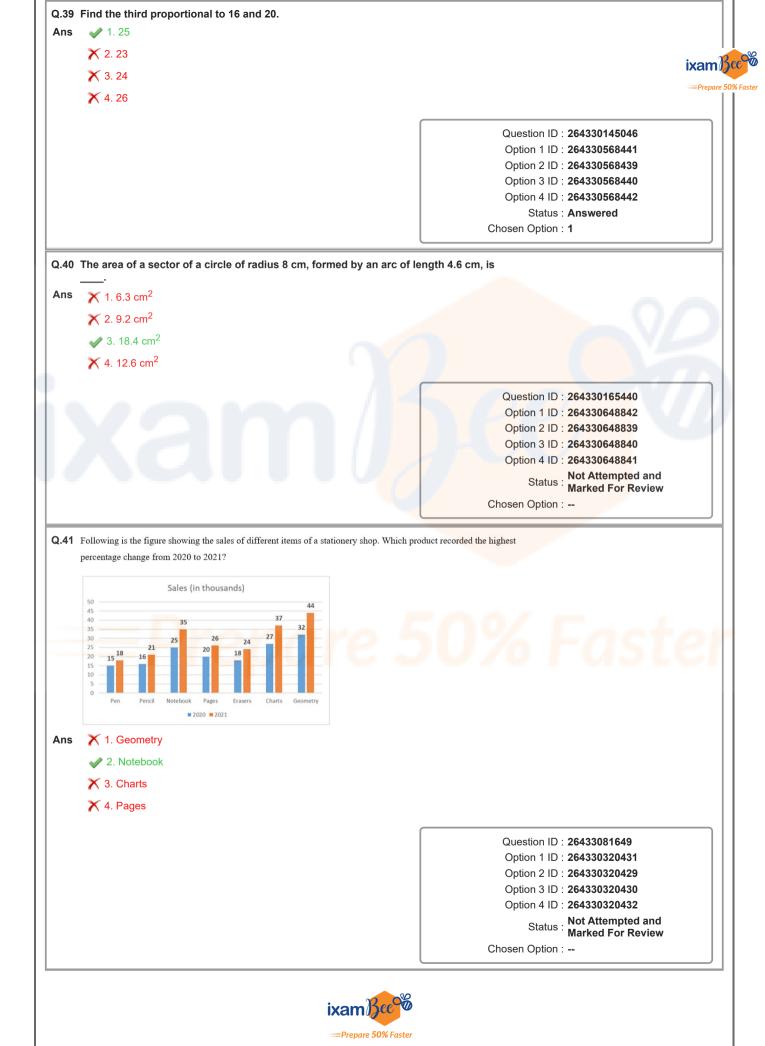

| Option 3 ID : <b>264330405556</b><br>Option 4 ID : <b>264330405554</b>                                                                                                                                                                                         |
|             |                                                                                                                                                                                                                   | Option 3 ID : 264330405556                                                                                                                                                                                                                                     |





|   | <ul> <li>✓ 1.54</li> <li>X 2.27</li> </ul>                                        | ixam)                                                                                                       |
|---|-----------------------------------------------------------------------------------|-------------------------------------------------------------------------------------------------------------|
|   | × 3. 14                                                                           | ⇒Prepare 5                                                                                                  |
|   | × 4.28                                                                            |