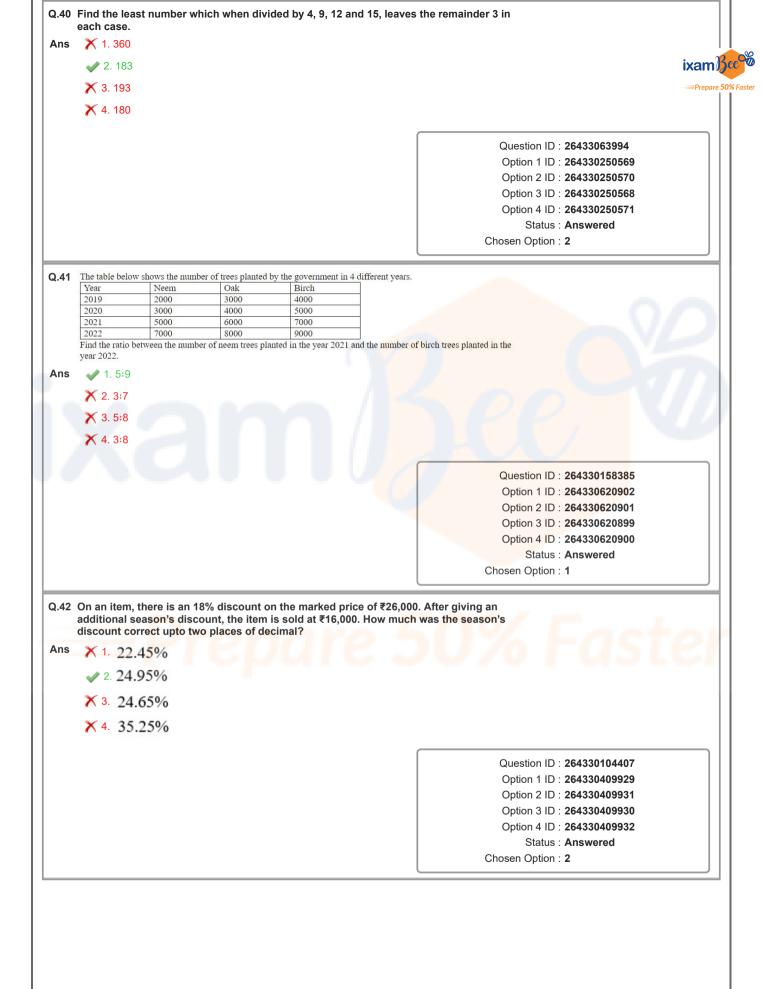

wered                                        |
|     |                                                         | Chosen Option 4                                          |
|     |                                                         | Chosen Option : 4                                        |
|     | =Prepare                                                | 50% Faster                                               |
|     | =Prepare                                                |                                                          |
|     | =Prepare                                                |                                                          |
|     |                                                         | <section-header></section-header>                        |









Q.45 Study the given table and answer the question that follows.

The table shows the percentage population of four states below poverty line and proportion of male to female.

| State | 0                | Proportion of      | male to female     |
|-------|------------------|--------------------|--------------------|
|       | population below |                    |                    |
|       | poverty line     | Below poverty line | Above poverty line |
|       |                  | Male : Female      | Male : Female      |
| Р     | 28               | 3:2                | 7:3                |
| Q     | 15               | 4:7                | 6:5                |
| R     | 24               | 5:3                | 3:3                |
| S     | 13               | 2:5                |