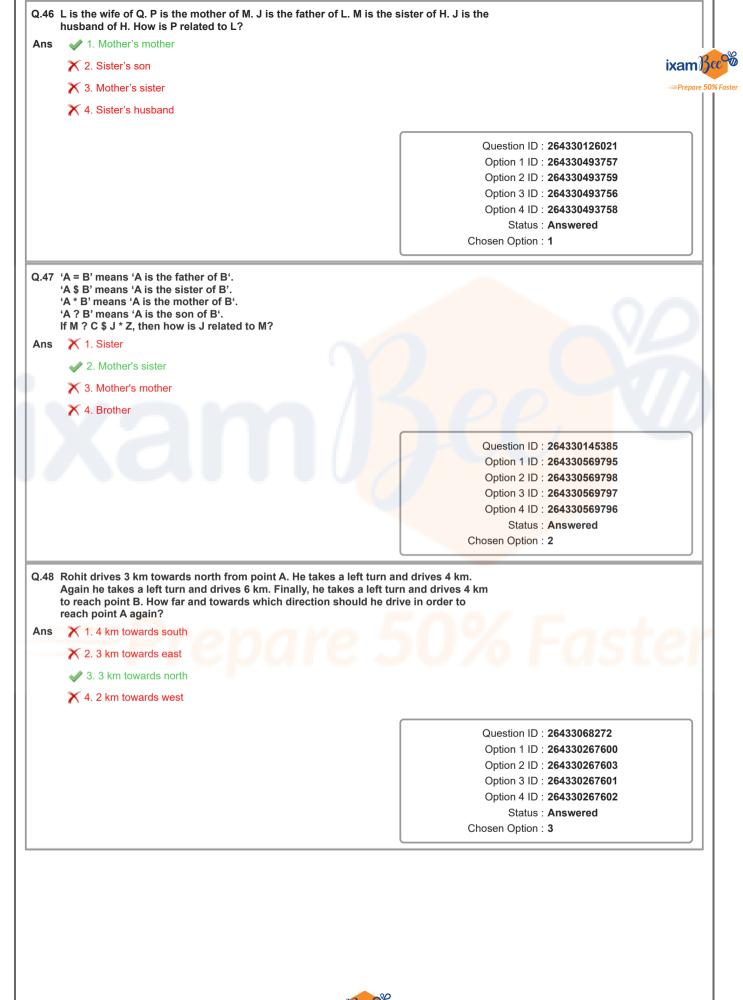

| Option 3 ID : 264330569875                               |
|     |                                                                                                                                                                                                                                                  |                                                          |
|     |                                                                                                                                                                                                                                                  | Option 4 ID : 264330569878<br>Status : Answered          |





ixam

| Ans    | In a certain code language, 'FRIEND' is written as 'IIFDME' and 'DEM<br>MVDDMA'. How will 'GROUND' be written in that language?<br>X 1. DOTENC | AND IS WITTEN as                                                                                                                                                                             |
|--------|------------------------------------------------------------------------------------------------------------------------------------------------|----------------------------------------------------------------------------------------------------------------------------------------------------------------------------------------------|
| AIIS   | × 2. PXKRYS