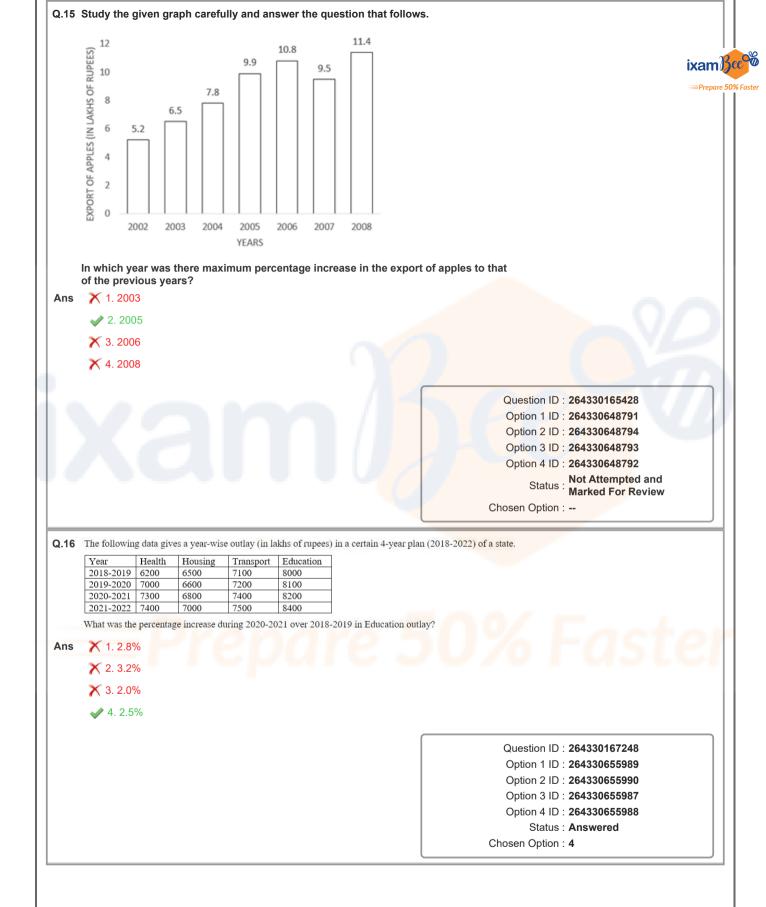

| That is the time ta<br>1.5 hours<br>5.5 hours<br>5 hours<br>5 hours<br>6 more<br>5 hours<br>6 more<br>6 more<br>6 more<br>6 more<br>6 more<br>6 more<br>6 more<br>7 more<br>7 more<br>8 more<br>8 more<br>9 more | aken by the boat to go 11                                 | 0 km downstrea             | am?                                   | Question ID :<br>Dption 1 ID :<br>Dption 2 ID :<br>Dption 3 ID :<br>Dption 4 ID :<br>Status :<br>sen Option :<br>Status :<br>sen Option 1 ID :<br>Dption 1 ID :<br>Dption 2 ID :<br>Dption 3 ID :<br>Dption 3 ID : | 264330568367<br>264330568368<br>264330568369<br>Answered<br>4<br>264330158379<br>264330158379<br>264330620878<br>264330620877<br>264330620876 |             |





| Q.17 | The first shirt is sold at twice the selling price of the second shirt<br>at 8% profit and the second shirt is sold at a 3% loss. What is the<br>profit on the shirts (Rounded off to two decimal place)? |                                                                                                                                                  |           |
|------|-----------------------------------------------------------------------------------------------------------------------------------------------------------------------------------------------------------|--------------------------------------------------------------------------------------------------------------------------------------------------|-----------|
| Ans  | ▶ 1 4.86%