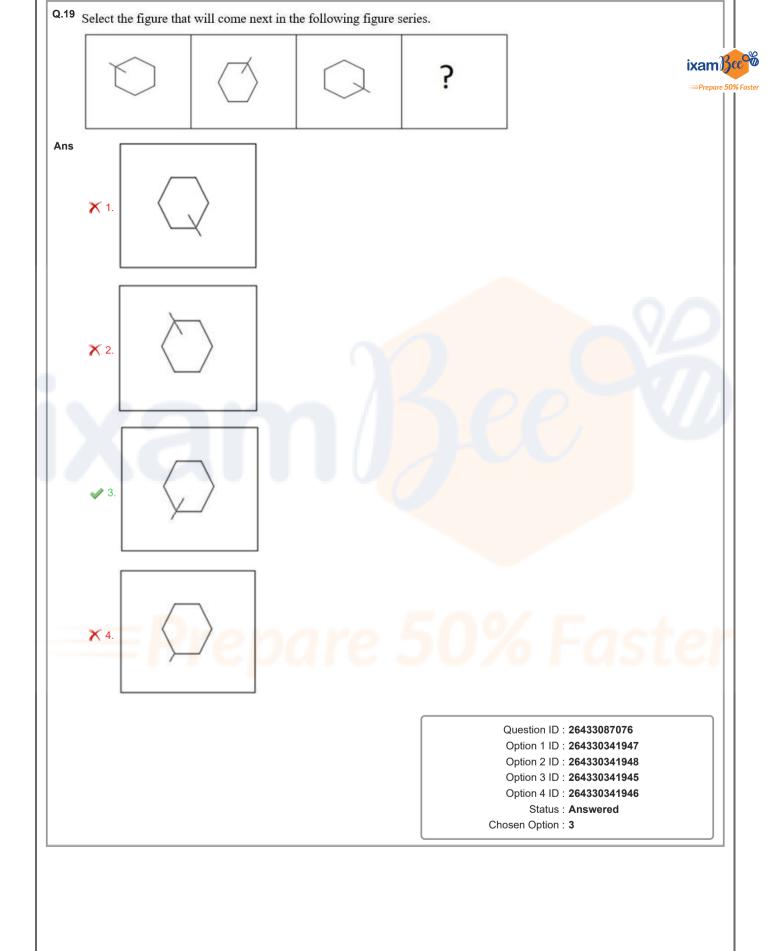

|
|                                                                                                                                                                                                                                                                                                                                                                                                                                                                                                                                                                                               |                                                                                                                                                                                             |







| าร   | ✔ 1. 247                                                                                                     | ixami                                           |
|------|--------------------------------------------------------------------------------------------------------------|-------------------------------------------------|
|      | <b>X</b> 2. 167                                                                                              |                                                 |
|      | ✗ 3. 320                                                                                                     | ⇒Prepare 5                                      |
|      | <b>X</b> 4. 234