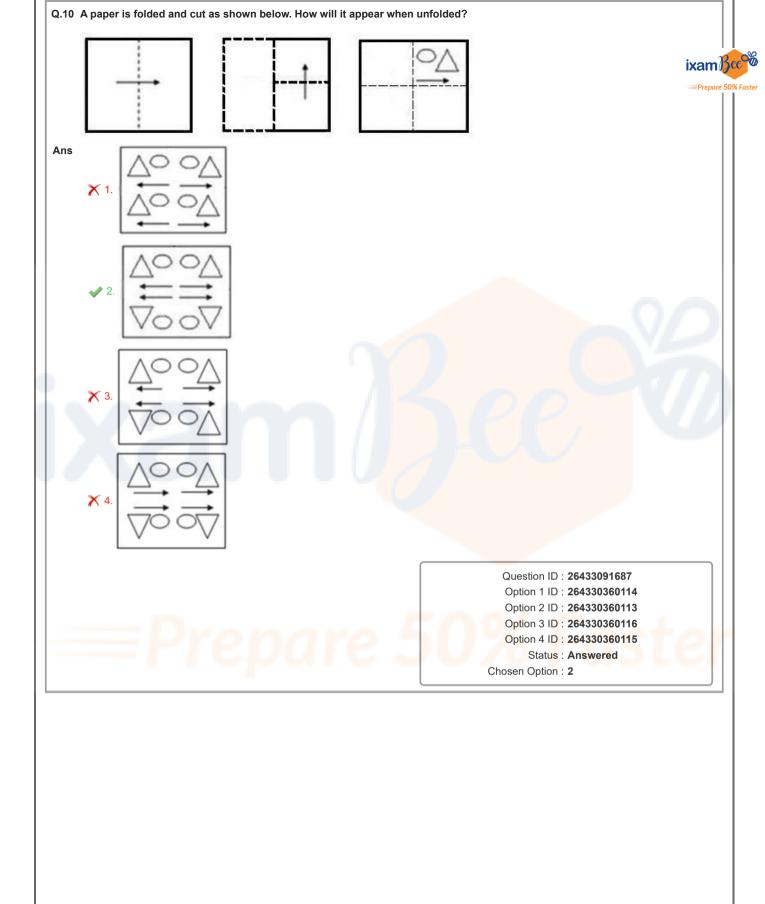

|



Q.8 Which two mathematical signs should be interchanged to make the given equation correct?  $(75 + 15) \times 27 \times 1 - 9 \div 7 \times (135 + 3) - 10 \div (189 + 63) = 434$ ixam Bee 8 Ans 1. + and ÷ ≡Prepare **50%** Faste X 2. + and -X 3. × and + 🗙 4. ÷ and – Question ID : 264330145311 Option 1 ID : 264330569501 Option 2 ID : 264330569500 Option 3 ID : 264330569499 Option 4 ID : 264330569502 Status : Not Attempted and Marked For Review Chosen Option : --Q.9 Select the Venn diagram that best illustrates the relationship between the following classes. Animals, Cats, Dogs Ans X 1. X 4. Question ID : 264330132028 Option 1 ID : 264330517210 Option 2 ID : 264330517208 Option 3 ID : 264330517209 Option 4 ID : 264330517207 Status : Answered Chosen Option : 4









≡Prepare **50%** Faster



ixam Bee @





|      | order in which they appear in an English dictionary.                                                                     |                                   |
|------|--------------------------------------------------------------------------------------------------------------------------|-----------------------------------|
|      | 1. Formal<br>2. Foreign<br>3. Forest<br>4. Forgotten                                                                     | ixam)                             |
|      | 6. Forlorn                                                                                                               |                                   |
| Ans  | ✓ 1. 2, 3, 5, 4, 6, 1