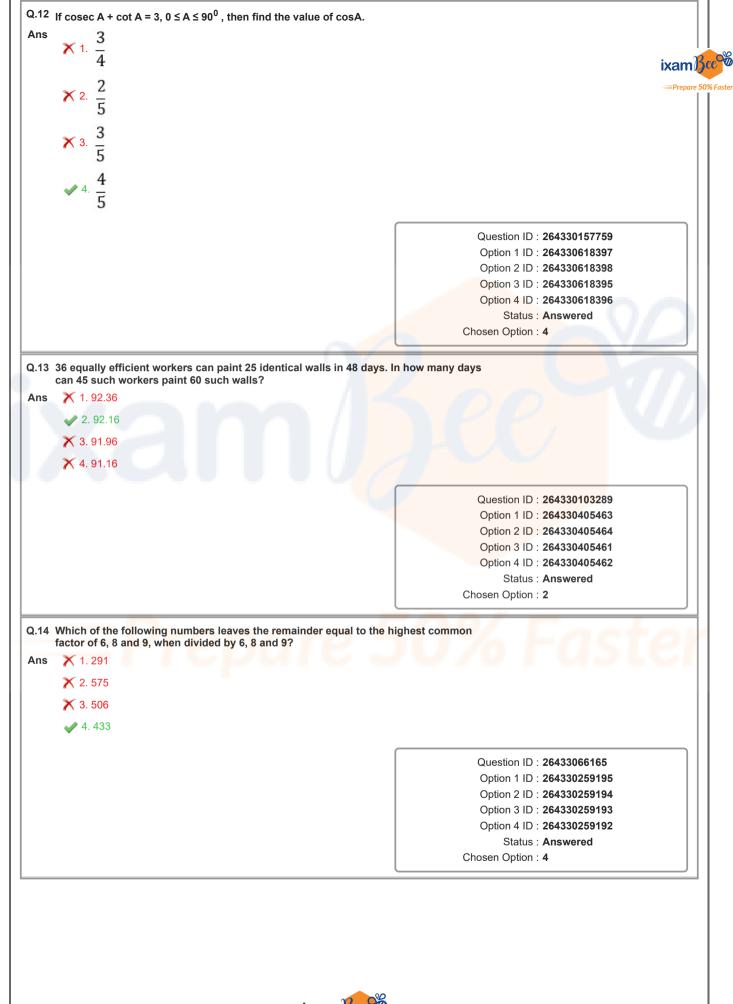

|            |
|   |                |     |        |            |                                                     |                                                                                                                                                                                                | $\neg$     |
|   |                |     |        |            |                                                     | Question ID : 26433081647<br>Option 1 ID : 264330320423<br>Option 2 ID : 264330320424<br>Option 3 ID : 264330320421<br>Option 4 ID : 264330320422<br>Status : Answered                         |            |









Prepare 50% Faster

| Q.15 Simplify the given expr                                   | ression.                                                                                                         |
|----------------------------------------------------------------|------------------------------------------------------------------------------------------------------------------|
| $(1+x)^3 + (1-$                                                | $(x)^3 + (-2)^3$                                                                                                 |
| Ans $\times$ 1.6(1-x <sup>2</sup> )                            | ixamßee                                                                                                          |
| × 2 3(1-x <sup>2</sup> )