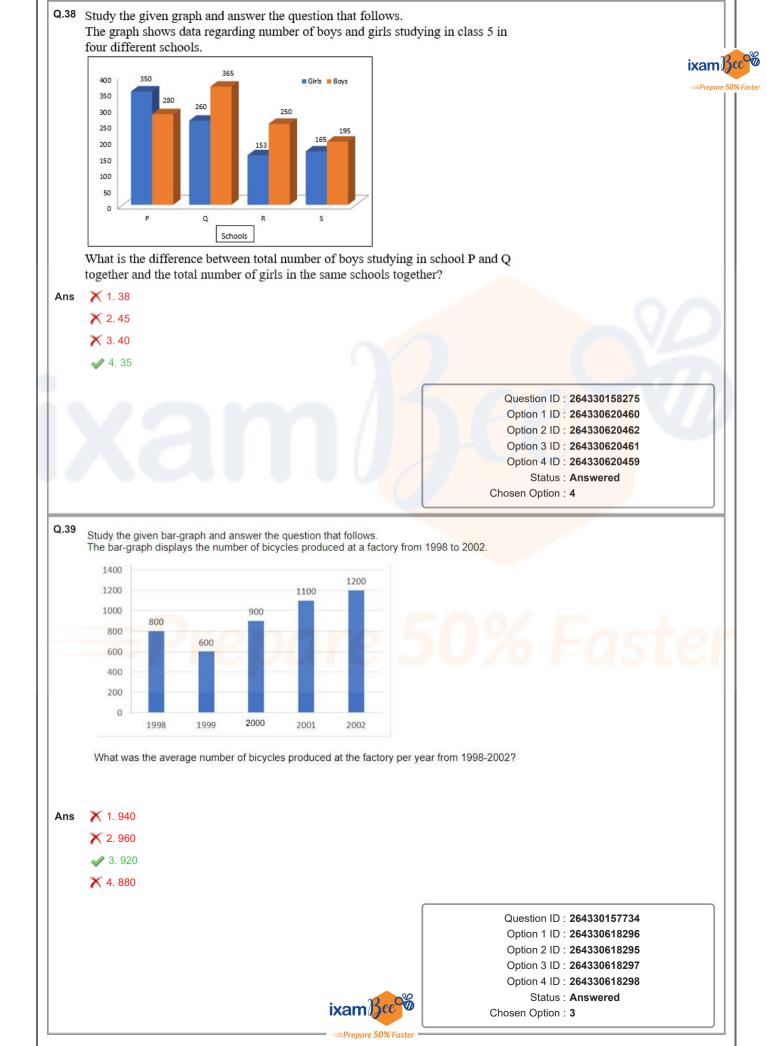

nswered                                        |
|     |                                                         | Chosen Option 4                                          |
|     |                                                         | Chosen Option : 4                                        |
|     | =Prepare                                                | 50% Faster                                               |
|     | =Prepare                                                |                                                          |
|     | =Prepare                                                |                                                          |
|     |                                                         | <section-header></section-header>                        |









Q.45 Study the given table and answer the question that follows.

The table shows the percentage population of four states below poverty line and proportion of male to female.

| State | 0                | Proportion of      | male to female     |
|-------|------------------|--------------------|--------------------|
|       | population below |                    |                    |
|       | poverty line     | Below poverty line | Above poverty line |
|       |                  | Male : Female      | Male : Female      |
| Р     | 28               | 3:2                | 7:3                |
| Q     | 15               | 4:7                | 6:5                |
| R     | 24               | 5:3                | 3:3                |
| S     | 13               | 2:5