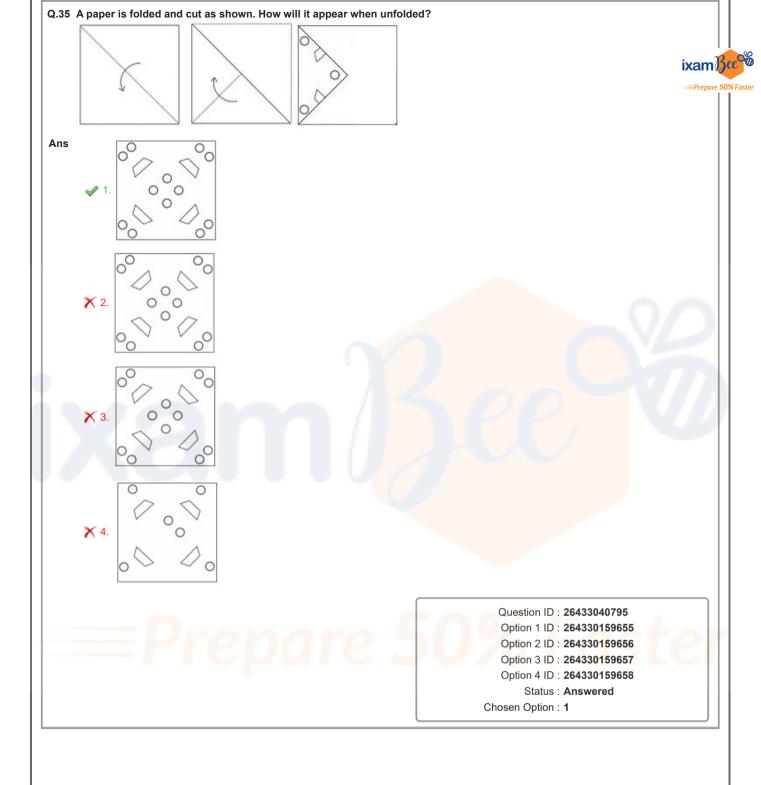

Question ID : 26433079157<br>Option 1 ID : 264330310635<br>Option 2 ID : 264330310632<br>Option 3 ID : 264330310633<br>Option 4 ID : 264330310634<br>Status : Answered<br>Chosen Option : 3<br>d 'STIL' is coded as '24'. How<br>Question ID : 26433079049<br>Option 1 ID : 264330310201<br>Option 2 ID : 264330310203<br>Option 3 ID : 264330310203                                                                                                                                                                                                                                                                                                                                                                                                                                                           |      |











| Q.36 | 6 Select the set in which the numbers are related in the same way as are the numbers of<br>the following sets.                                                                               |        |
|------|----------------------------------------------------------------------------------------------------------------------------------------------------------------------------------------------|--------|
|      | adding /subtracting /induplying etc. to 15 can be performed. Dreaking down 15 into 1                                                                                                         | xamBcc |
|      | (329, 145, 184), (567, 221, 346)