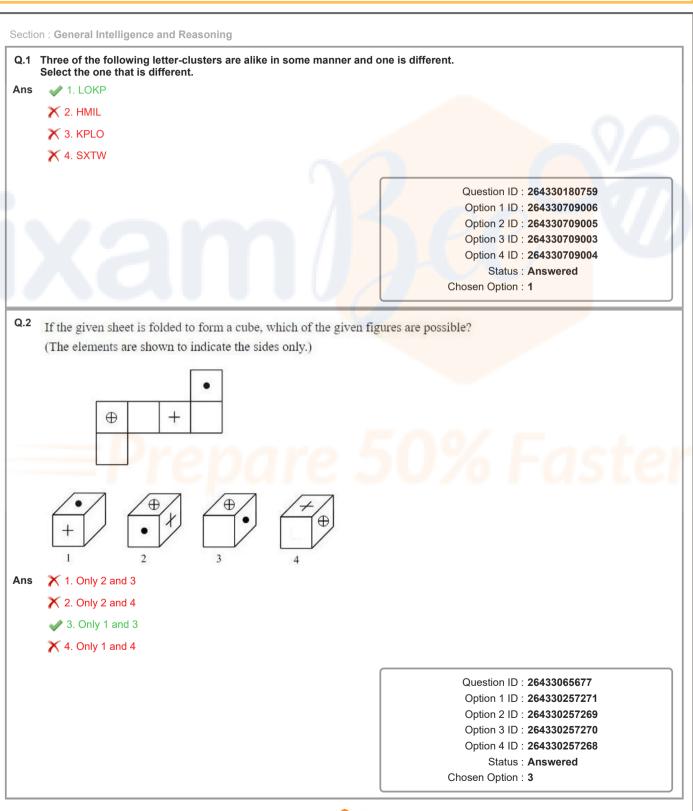

|    | 🗙 2. 2                                                                                                                                                                                                                                                                                                       | ixami                                                                                                                                                                                                                                                                                                                                                                                                                                                                                                                                                                                                                                                                                                                                                                                                                                                                                                                                                                                                                                                                                                                                                                                                                                       |
|----|--------------------------------------------------------------------------------------------------------------------------------------------------------------------------------------------------------------------------------------------------------------------------------------------------------------|---------------------------------------------------------------------------------------------------------------------------------------------------------------------------------------------------------------------------------------------------------------------------------------------------------------------------------------------------------------------------------------------------------------------------------------------------------------------------------------------------------------------------------------------------------------------------------------------------------------------------------------------------------------------------------------------------------------------------------------------------------------------------------------------------------------------------------------------------------------------------------------------------------------------------------------------------------------------------------------------------------------------------------------------------------------------------------------------------------------------------------------------------------------------------------------------------------------------------------------------|
|    | X 3.3                                                                                                                                                                                                                                                                                                        |                                                                                                                                                                                                                                                                                                                                                                                                                                                                                                                                                                                                                                                                                                                                                                                                                                                                                                                                                                                                                                                                                                                                                                                                                                             |
|    | × 4.7                                                                                                                                                                                                                                                                                                        |                                                                                                                                                                                                                                                                                                                                                                                                                                                                                                                                                                                                                                                                                                                                                                                                                                                                                                                                                                                                                                                                                                                                                                                                                                             |
|    | A 4.7                                                                                                                                                                                                                                                                                                        |                                                                                                                                                                                                                                                                                                                                                                                                                                                                                                                                                                                                                                                                                                                                                                                                                                                                                                                                                                                                                                                                                                                                                                                                                                             |
|    |                                                                                                                                                                                                                                                                                                              | Question ID : 264330169655                                                                                                                                                                                                                                                                                                                                                                                                                                                                                                                                                                                                                                                                                                                                                                                                                                                                                                                                                                                                                                                                                                                                                                                                                  |
|    |                                                                                                                                                                                                                                                                                                              | Option 1 ID : 264330665319                                                                                                                                                                                                                                                                                                                                                                                                                                                                                                                                                                                                                                                                                                                                                                                                                                                                                                                                                                                                                                                                                                                                                                                                                  |
|    |                                                                                                                                                                                                                                                                                                              | Option 2 ID : 264330665320                                                                                                                                                                                                                                                                                                                                                                                                                                                                                                                                                                                                                                                                                                                                                                                                                                                                                                                                                                                                                                                                                                                                                                                                                  |
|    |                                                                                                                                                                                                                                                                                                              | Option 3 ID : 264330665322<br>Option 4 ID : 264330665321                                                                                                                                                                                                                                                                                                                                                                                                                                                                                                                                                                                                                                                                                                                                                                                                                                                                                                                                                                                                                                                                                                                                                                                    |
|    |                                                                                                                                                                                                                                                                                                              | Status : Answered                                                                                                                                                                                                                                                                                                                                                                                                                                                                                                                                                                                                                                                                                                                                                                                                                                                                                                                                                                                                                                                                                                                                                                                                                           |
|    |                                                                                                                                                                                                                                                                                                              | Chosen Option : 1                                                                                                                                                                                                                                                                                                                                                                                                                                                                                                                                                                                                                                                                                                                                                                                                                                                                                                                                                                                                                                                                                                                                                                                                                           |
| 6  | Two statements are given, followed by two conclusions nur<br>the statements to be true, even if they seem to be at variance<br>facts, decide which of the conclusions logically follow(s) fro<br>Statements:<br>All flowers are trees.<br>All leaves are flowers.<br>Conclusion:<br>I)All trees are flowers. | ce with commonly known                                                                                                                                                                                                                                                                                                                                                                                                                                                                                                                                                                                                                                                                                                                                                                                                                                                                                                                                                                                                                                                                                                                                                                                                                      |
|    | II)All leaves are trees.                                                                                                                                                                                                                                                                                     |                                                                                                                                                                                                                                                                                                                                                                                                                                                                                                                                                                                                                                                                                                                                                                                                                                                                                                                                                                                                                                                                                                                                                                                                                                             |
| าร | X 1. Only Conclusion I follows                                                                                                                                                                                                                                                                               |                                                                                                                                                                                                                                                                                                                                                                                                                                                                                                                                                                                                                                                                                                                                                                                                                                                                                                                                                                                                                                                                                                                                                                                                                                             |
|    | X 2. Neither Conclusion I nor II follows.                                                                                                                                                                                                                                                                    |                                                                                                                                                                                                                                                                                                                                                                                                                                                                                                                                                                                                                                                                                                                                                                                                                                                                                                                                                                                                                                                                                                                                                                                                                                             |
|    | 3. Only Conclusion II follows.                                                                                                                                                                                                                                                                               |                                                                                                                                                                                                                                                                                                                                                                                                                                                                                                                                                                                                                                                                                                                                                                                                                                                                                                                                                                                                                                                                                                                                                                                                                                             |
|    | X 4. Both Conclusions I and II follow.                                                                                                                                                                                                                                                                       |                                                                                                                                                                                                                                                                                                                                                                                                                                                                                                                                                                                                                                                                                                                                                                                                                                                                                                                                                                                                                                                                                                                                                                                                                                             |
|    |                                                                                                                                                                                                                                                                                                              |                                                                                                                                                                                                                                                                                                                                                                                                                                                                                                                                                                                                                                                                                                                                                                                                                                                                                                                                                                                                                                                                                                                                                                                                                                             |
|    |                                                                                                                                                                                                                                                                                                              | Question ID : 26433067706                                                                                                                                                                                                                                                                                                                                                                                                                                                                                                                                                                                                                                                                                                                                                                                                                                                                                                                                                                                                                                                                                                                                                                                                                   |
|    |                                                                                                                                                                                                                                                                                                              | Option 1 ID : 264330265336<br>Option 2 ID : 264330265339                                                                                                                                                                                                                                                                                                                                                                                                                                                                                                                                                                                                                                                                                                                                                                                                                                                                                                                                                                                                                                                                                                                                                                                    |
|    |                                                                                                                                                                                                                                                                                                              | Option 3 ID : 264330265337                                                                                                                                                                                                                                                                                                                                                                                                                                                                                                                                                                                                                                                                                                                                                                                                                                                                                                                                                                                                                                                                                                                                                                                                                  |
|    |                                                                                                                                                                                                                                                                                                              | Option 4 ID : 264330265338                                                                                                                                                                                                                                                                                                                                                                                                                                                                                                                                                                                                                                                                                                                                                                                                                                                                                                                                                                                                                                                                                                                                                                                                                  |
|    |                                                                                                                                                                                                                                                                                                              | Status : Answered                                                                                                                                                                                                                                                                                                                                                                                                                                                                                                                                                                                                                                                                                                                                                                                                                                                                                                                                                                                                                                                                                                                                                                                                                           |
|    |                                                                                                                                                                                                                                                                                                              | Status . Answered                                                                                                                                                                                                                                                                                                                                                                                                                                                                                                                                                                                                                                                                                                                                                                                                                                                                                                                                                                                                                                                                                                                                                                                                                           |
|    | Three different projetions of the same disc are shown. Find t                                                                                                                                                                                                                                                | Chosen Option : 3                                                                                                                                                                                                                                                                                                                                                                                                                                                                                                                                                                                                                                                                                                                                                                                                                                                                                                                                                                                                                                                                                                                                                                                                                           |
| .7 | Three different positions of the same dice are shown. Find the opposite the face showing '1'.<br>1<br>1<br>1<br>1<br>1<br>1<br>2<br>1<br>3<br>2<br>2<br>3<br>6<br>4<br>4<br>4                                                                                                                                | Chosen Option : 3                                                                                                                                                                                                                                                                                                                                                                                                                                                                                                                                                                                                                                                                                                                                                                                                                                                                                                                                                                                                                                                                                                                                                                                                                           |
|    | opposite the face showing '1'.<br>1<br>1<br>1<br>2<br>1<br>2<br>6<br>1<br>3<br>2<br>2<br>3<br>6                                                                                                                                                                                                              | Chosen Option : 3<br>the number on the face<br>4 $1$ $2$                                                                                                                                                                                                                                                                                                                                                                                                                                                                                                                                                                                                                                                                                                                                                                                                                                                                                                                                                                                                                                                                                                                                                                                    |
|    | opposite the face showing '1'.<br>1<br>1<br>1<br>2<br>1<br>2<br>6<br>1<br>3<br>2<br>2<br>3<br>6                                                                                                                                                                                                              | Chosen Option : 3                                                                                                                                                                                                                                                                                                                                                                                                                                                                                                                                                                                                                                                                                                                                                                                                                                                                                                                                                                                                                                                                                                                                                                                                                           |
|    | opposite the face showing '1'.<br>1<br>1<br>1<br>2<br>1<br>2<br>6<br>1<br>3<br>2<br>2<br>3<br>6                                                                                                                                                                                                              | Chosen Option : 3<br>the number on the face<br>4 $1$ $2$                                                                                                                                                                                                                                                                                                                                                                                                                                                                                                                                                                                                                                                                                                                                                                                                                                                                                                                                                                                                                                                                                                                                                                                    |
|    | opposite the face showing '1'.<br>1<br>1<br>1<br>2<br>1<br>2<br>6<br>1<br>3<br>2<br>2<br>3<br>6                                                                                                                                                                                                              | Chosen Option : 3         the number on the face         Image: Comparison of the face      < |
|    | opposite the face showing '1'.<br>1<br>1<br>1<br>2<br>1<br>2<br>6<br>1<br>3<br>2<br>2<br>3<br>6                                                                                                                                                                                                              | the number on the face<br>$\begin{array}{c} \hline 1 \\ \hline 4 \\ \hline 2 \\ \hline \end{array} \end{array}$ Question ID : 264330108971<br>Option 1 ID : 264330428163<br>Option 2 ID : 264330428162<br>Option 3 ID : 264330428161<br>Option 4 ID : 264330428164                                                                                                                                                                                                                                                                                                                                                                                                                                                                                                                                                                                                                                                                                                                                                                                                                                                                                                                                                                          |
|    | opposite the face showing '1'.<br>1<br>1<br>1<br>2<br>1<br>2<br>6<br>1<br>3<br>2<br>2<br>3<br>6                                                                                                                                                                                                              | the number on the face                                                                                                                                                                                                                                                                                                                                                                                                                                                                                                                                                                                                                                                                                                                                                                                                                                                                                                                                                                                                                                                                                                                                                                                                                      |
|    | opposite the face showing '1'.<br>1<br>1<br>1<br>2<br>1<br>2<br>6<br>1<br>3<br>2<br>2<br>3<br>6                                                                                                                                                                                                              | the number on the face<br>$\begin{array}{c} \hline 1 \\ \hline 4 \\ \hline 2 \\ \hline \end{array} \end{array}$ Question ID : 264330108971<br>Option 1 ID : 264330428163<br>Option 2 ID : 264330428162<br>Option 3 ID : 264330428161<br>Option 4 ID : 264330428164                                                                                                                                                                                                                                                                                                                                                                                                                                                                                                                                                                                                                                                                                                                                                                                                                                                                                                                                                                          |