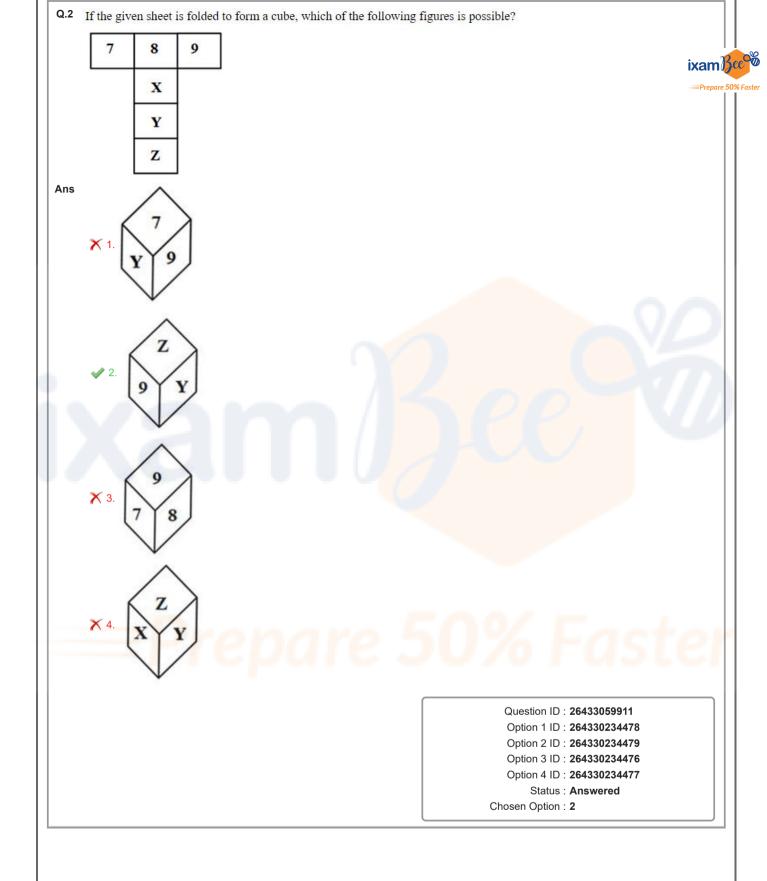

|
|     | × Epare 50% Faster                                                                                    |
|     | Question ID : <b>264330117425</b><br>Option 1 ID : <b>264330461742</b>                                |
|     | Option 1 ID : 264330461742<br>Option 2 ID : 264330461744                                              |
|     | Option 3 ID : 264330461743                                                                            |
|     | Option 4 ID : <b>264330461741</b><br>Status : <b>Answered</b>                                         |
|     | Chosen Option : 2                                                                                     |
| -   |                                                                                                       |







| Q.3 | Which letter-cluster will replace the question mark (?) to c AXFN, GCJQ, MHNT, ?, YRVZ                                                                                                                                                                             | complete the given series?                                             |
|-----|--------------------------------------------------------------------------------------------------------------------------------------------------------------------------------------------------------------------------------------------------------------------|------------------------------------------------------------------------|
| Ans | 🗙 1. SWMR