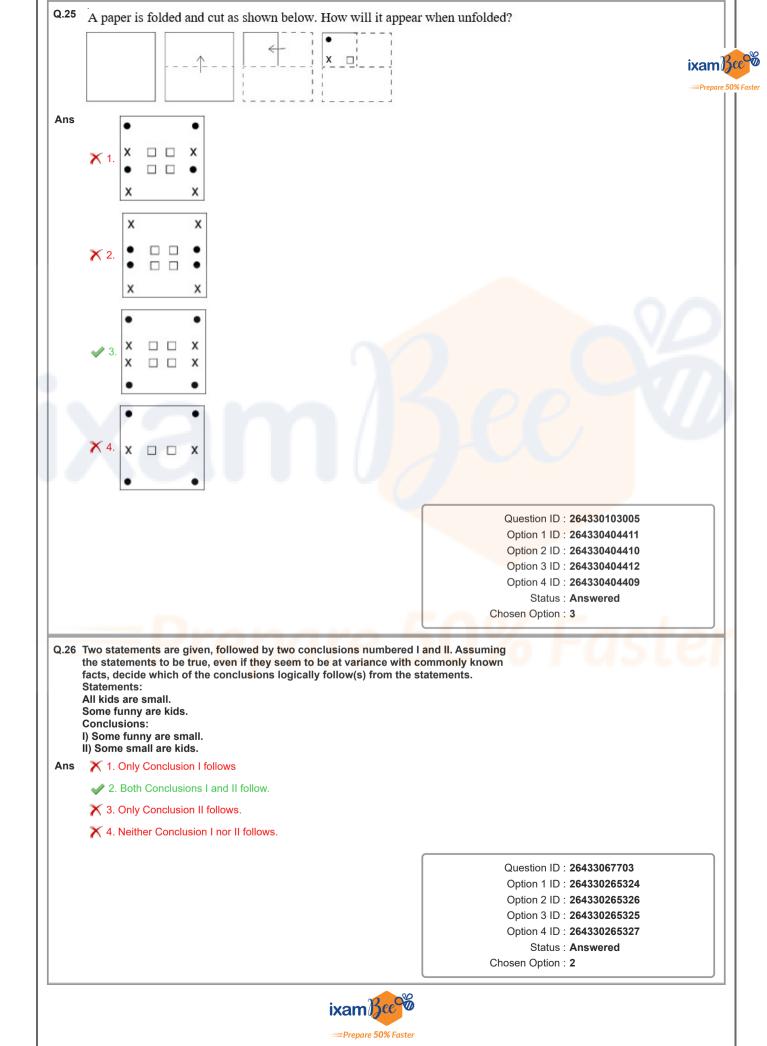

|                                                          |
|      |                                                                                                                                                                                                                                                                                                                                                                                                | Scc So                                                   |



ixam









| ns | 3 6 2 4<br>1.5<br>2.1<br>3.3                                                                                                                                                                                                                                                                                                                                                                                                         | ixam)<br>—Prepare