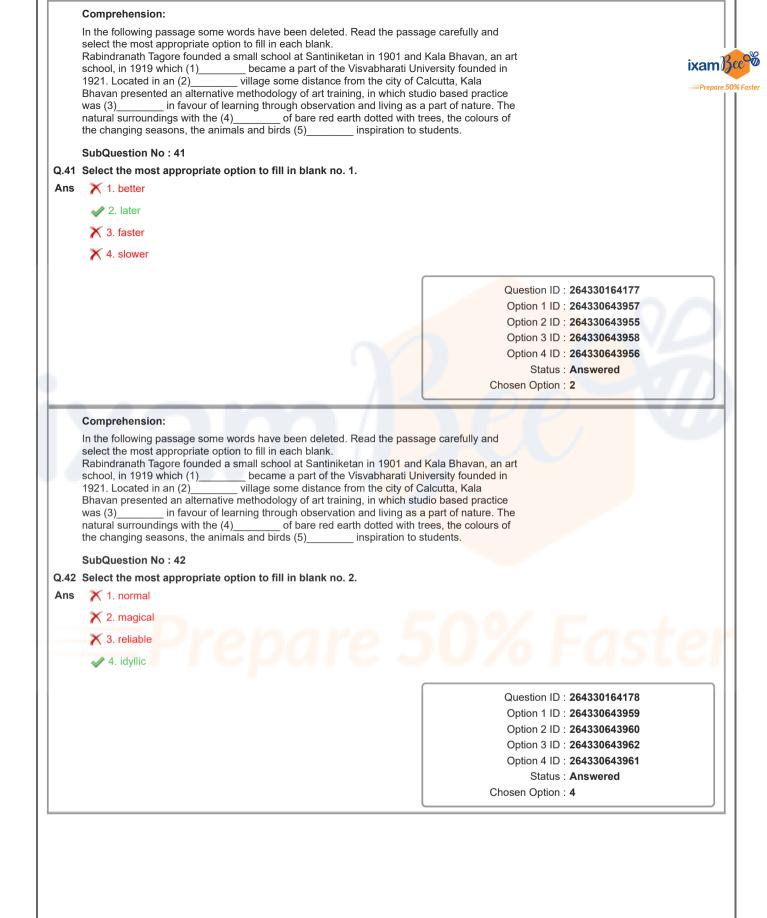

| but won't know how<br>elligence to express<br>elf manifesting<br>if, manifesting conflicts<br>but won't know how to<br>elligence to express it.<br>id intellect are at two<br>Question ID : 264330141562<br>Option 1 ID : 264330554586<br>Option 2 ID : 264330554584<br>Option 3 ID : 264330554585 |











# Comprehension:

In the following passage some words have been deleted. Read the passage carefully and select the most appropriate option to fill in each blank. Rabindranath Tagore founded a small school at Santiniketan in 1901 and Kala Bhavan, an art school, in 1919 which (1)\_\_\_\_\_\_ became a part of the Visvabharati University founded in 1921. Located in an (2)\_\_\_\_\_\_ village some distance from the city of Calcutta, Kala Bhavan presented an alternative methodology of art training, in which studio based practice was (3)\_\_\_\_\_\_ in favour of learning through observation and living as a part of nature. The natural surroundings with the (4)\_\_\_\_\_\_ of bare red earth dotted with trees, the colours of the changing seasons, the animals and birds (5)\_\_\_\_\_\_\_ inspi