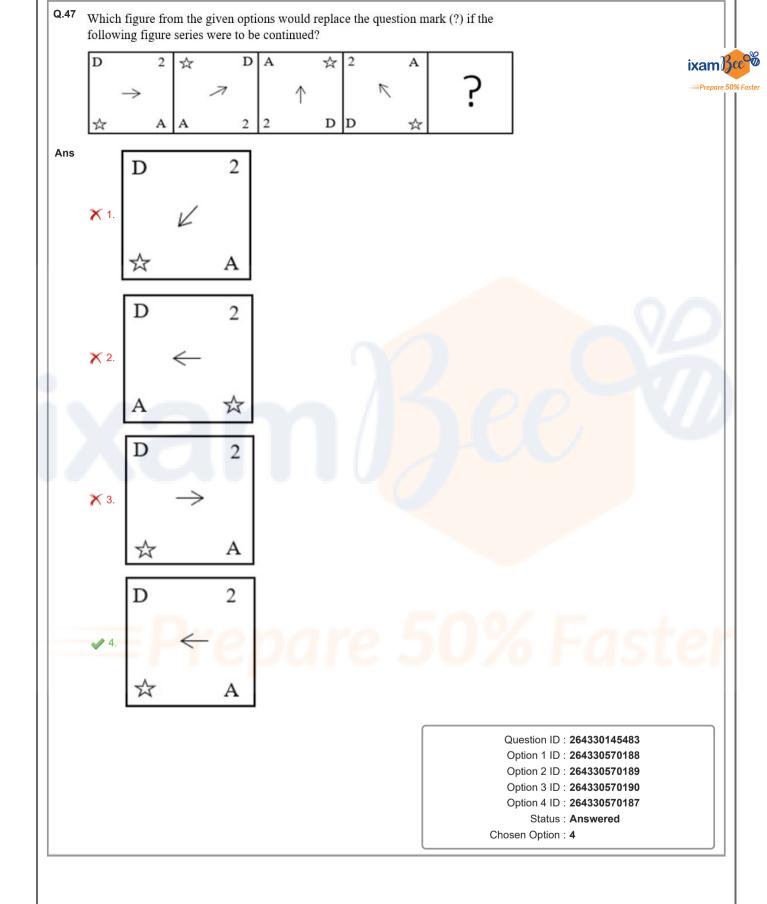

|
|     |                                                                                                                                                         |                                                                                                                                                                                             |
|     |                                                                                                                                                         |                                                                                                                                                                                             |





| ຊ.48         | If M denotes '-', N denotes '+', O denotes '×', and P denotes '+', then what will come equation? | in place of '?' in the following                              |
|--------------|--------------------------------------------------------------------------------------------------|---------------------------------------------------------------|
|              | 21 O 5 P 69 N 3 P $\sqrt{225}$ M 88 = ?                                                          |                                                               |
| Ans          | 🗙 1. 61                                                                                          | ixamße                                                        |
|              | <b>X</b> 2. 65