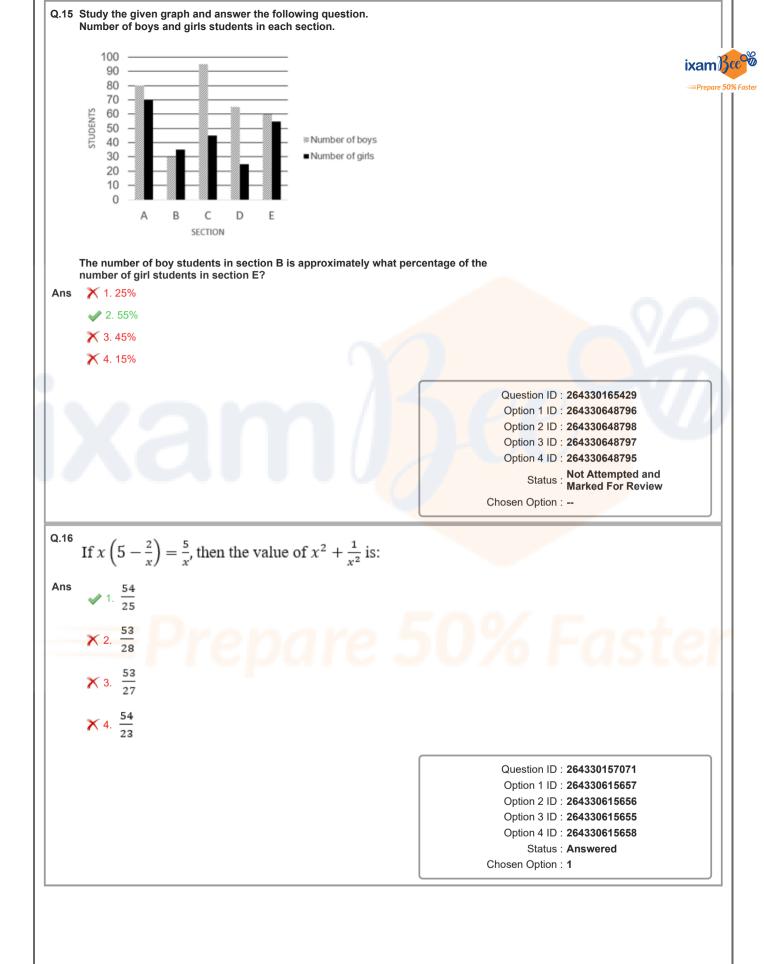

|            |
|             |                           |               |              |                                 |                                                                        |            |
|             |                           |               |              |                                 | Chosen Option :                                                        |            |
|             |                           |               |              | ix                              |                                                                        |            |
|             |                           |               |              |                                 | Chosen Option :                                                        |            |





| ns       |                                                               |