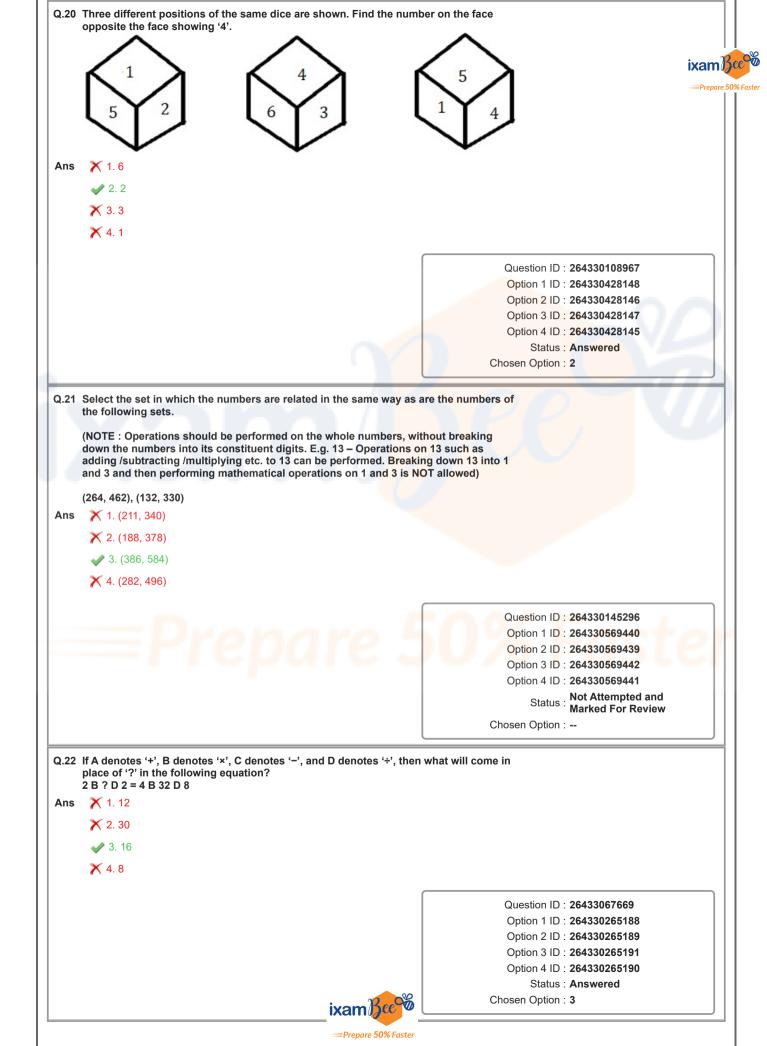

|    | 🗙 2. 2                                                                                                                                                                                                                                                                                                       | ixami                                                                                                                                                                                                                                                                                                                                                                                                                                                                                                                                                                                                                                                                                                                                                                                                                                                                                                                                                                                                                                                                                                                                                                                                                                       |
|----|--------------------------------------------------------------------------------------------------------------------------------------------------------------------------------------------------------------------------------------------------------------------------------------------------------------|---------------------------------------------------------------------------------------------------------------------------------------------------------------------------------------------------------------------------------------------------------------------------------------------------------------------------------------------------------------------------------------------------------------------------------------------------------------------------------------------------------------------------------------------------------------------------------------------------------------------------------------------------------------------------------------------------------------------------------------------------------------------------------------------------------------------------------------------------------------------------------------------------------------------------------------------------------------------------------------------------------------------------------------------------------------------------------------------------------------------------------------------------------------------------------------------------------------------------------------------|
|    | X 3.3                                                                                                                                                                                                                                                                                                        |                                                                                                                                                                                                                                                                                                                                                                                                                                                                                                                                                                                                                                                                                                                                                                                                                                                                                                                                                                                                                                                                                                                                                                                                                                             |
|    | × 4.7                                                                                                                                                                                                                                                                                                        |                                                                                                                                                                                                                                                                                                                                                                                                                                                                                                                                                                                                                                                                                                                                                                                                                                                                                                                                                                                                                                                                                                                                                                                                                                             |
|    | A 4.7                                                                                                                                                                                                                                                                                                        |                                                                                                                                                                                                                                                                                                                                                                                                                                                                                                                                                                                                                                                                                                                                                                                                                                                                                                                                                                                                                                                                                                                                                                                                                                             |
|    |                                                                                                                                                                                                                                                                                                              | Question ID : 264330169655                                                                                                                                                                                                                                                                                                                                                                                                                                                                                                                                                                                                                                                                                                                                                                                                                                                                                                                                                                                                                                                                                                                                                                                                                  |
|    |                                                                                                                                                                                                                                                                                                              | Option 1 ID : 264330665319                                                                                                                                                                                                                                                                                                                                                                                                                                                                                                                                                                                                                                                                                                                                                                                                                                                                                                                                                                                                                                                                                                                                                                                                                  |
|    |                                                                                                                                                                                                                                                                                                              | Option 2 ID : 264330665320                                                                                                                                                                                                                                                                                                                                                                                                                                                                                                                                                                                                                                                                                                                                                                                                                                                                                                                                                                                                                                                                                                                                                                                                                  |
|    |                                                                                                                                                                                                                                                                                                              | Option 3 ID : 264330665322<br>Option 4 ID : 264330665321                                                                                                                                                                                                                                                                                                                                                                                                                                                                                                                                                                                                                                                                                                                                                                                                                                                                                                                                                                                                                                                                                                                                                                                    |
|    |                                                                                                                                                                                                                                                                                                              | Status : Answered                                                                                                                                                                                                                                                                                                                                                                                                                                                                                                                                                                                                                                                                                                                                                                                                                                                                                                                                                                                                                                                                                                                                                                                                                           |
|    |                                                                                                                                                                                                                                                                                                              | Chosen Option : 1                                                                                                                                                                                                                                                                                                                                                                                                                                                                                                                                                                                                                                                                                                                                                                                                                                                                                                                                                                                                                                                                                                                                                                                                                           |
| 6  | Two statements are given, followed by two conclusions nur<br>the statements to be true, even if they seem to be at variance<br>facts, decide which of the conclusions logically follow(s) fro<br>Statements:<br>All flowers are trees.<br>All leaves are flowers.<br>Conclusion:<br>I)All trees are flowers. | ce with commonly known                                                                                                                                                                                                                                                                                                                                                                                                                                                                                                                                                                                                                                                                                                                                                                                                                                                                                                                                                                                                                                                                                                                                                                                                                      |
|    | II)All leaves are trees.                                                                                                                                                                                                                                                                                     |                                                                                                                                                                                                                                                                                                                                                                                                                                                                                                                                                                                                                                                                                                                                                                                                                                                                                                                                                                                                                                                                                                                                                                                                                                             |
| าร | X 1. Only Conclusion I follows                                                                                                                                                                                                                                                                               |                                                                                                                                                                                                                                                                                                                                                                                                                                                                                                                                                                                                                                                                                                                                                                                                                                                                                                                                                                                                                                                                                                                                                                                                                                             |
|    | X 2. Neither Conclusion I nor II follows.                                                                                                                                                                                                                                                                    |                                                                                                                                                                                                                                                                                                                                                                                                                                                                                                                                                                                                                                                                                                                                                                                                                                                                                                                                                                                                                                                                                                                                                                                                                                             |
|    | 3. Only Conclusion II follows.                                                                                                                                                                                                                                                                               |                                                                                                                                                                                                                                                                                                                                                                                                                                                                                                                                                                                                                                                                                                                                                                                                                                                                                                                                                                                                                                                                                                                                                                                                                                             |
|    | X 4. Both Conclusions I and II follow.                                                                                                                                                                                                                                                                       |                                                                                                                                                                                                                                                                                                                                                                                                                                                                                                                                                                                                                                                                                                                                                                                                                                                                                                                                                                                                                                                                                                                                                                                                                                             |
|    |                                                                                                                                                                                                                                                                                                              |                                                                                                                                                                                                                                                                                                                                                                                                                                                                                                                                                                                                                                                                                                                                                                                                                                                                                                                                                                                                                                                                                                                                                                                                                                             |
|    |                                                                                                                                                                                                                                                                                                              | Question ID : 26433067706                                                                                                                                                                                                                                                                                                                                                                                                                                                                                                                                                                                                                                                                                                                                                                                                                                                                                                                                                                                                                                                                                                                                                                                                                   |
|    |                                                                                                                                                                                                                                                                                                              | Option 1 ID : 264330265336<br>Option 2 ID : 264330265339                                                                                                                                                                                                                                                                                                                                                                                                                                                                                                                                                                                                                                                                                                                                                                                                                                                                                                                                                                                                                                                                                                                                                                                    |
|    |                                                                                                                                                                                                                                                                                                              | Option 3 ID : 264330265337                                                                                                                                                                                                                                                                                                                                                                                                                                                                                                                                                                                                                                                                                                                                                                                                                                                                                                                                                                                                                                                                                                                                                                                                                  |
|    |                                                                                                                                                                                                                                                                                                              | Option 4 ID : 264330265338                                                                                                                                                                                                                                                                                                                                                                                                                                                                                                                                                                                                                                                                                                                                                                                                                                                                                                                                                                                                                                                                                                                                                                                                                  |
|    |                                                                                                                                                                                                                                                                                                              | Status : Answered                                                                                                                                                                                                                                                                                                                                                                                                                                                                                                                                                                                                                                                                                                                                                                                                                                                                                                                                                                                                                                                                                                                                                                                                                           |
|    |                                                                                                                                                                                                                                                                                                              | Status . Answered                                                                                                                                                                                                                                                                                                                                                                                                                                                                                                                                                                                                                                                                                                                                                                                                                                                                                                                                                                                                                                                                                                                                                                                                                           |
|    | Three different projetions of the same disc are shown. Find t                                                                                                                                                                                                                                                | Chosen Option : 3                                                                                                                                                                                                                                                                                                                                                                                                                                                                                                                                                                                                                                                                                                                                                                                                                                                                                                                                                                                                                                                                                                                                                                                                                           |
| .7 | Three different positions of the same dice are shown. Find the opposite the face showing '1'.<br>1<br>1<br>1<br>1<br>1<br>1<br>2<br>1<br>3<br>2<br>2<br>3<br>6<br>4<br>4<br>4                                                                                                                                | Chosen Option : 3                                                                                                                                                                                                                                                                                                                                                                                                                                                                                                                                                                                                                                                                                                                                                                                                                                                                                                                                                                                                                                                                                                                                                                                                                           |
|    | opposite the face showing '1'.<br>1<br>1<br>1<br>2<br>1<br>2<br>6<br>1<br>3<br>2<br>2<br>3<br>6                                                                                                                                                                                                              | Chosen Option : 3<br>the number on the face<br>4 $1$ $2$                                                                                                                                                                                                                                                                                                                                                                                                                                                                                                                                                                                                                                                                                                                                                                                                                                                                                                                                                                                                                                                                                                                                                                                    |
|    | opposite the face showing '1'.<br>1<br>1<br>1<br>2<br>1<br>2<br>6<br>1<br>3<br>2<br>2<br>3<br>6                                                                                                                                                                                                              | Chosen Option : 3                                                                                                                                                                                                                                                                                                                                                                                                                                                                                                                                                                                                                                                                                                                                                                                                                                                                                                                                                                                                                                                                                                                                                                                                                           |
|    | opposite the face showing '1'.<br>1<br>1<br>1<br>2<br>1<br>2<br>6<br>1<br>3<br>2<br>2<br>3<br>6                                                                                                                                                                                                              | Chosen Option : 3<br>the number on the face<br>4 $1$ $2$                                                                                                                                                                                                                                                                                                                                                                                                                                                                                                                                                                                                                                                                                                                                                                                                                                                                                                                                                                                                                                                                                                                                                                                    |
|    | opposite the face showing '1'.<br>1<br>1<br>1<br>2<br>1<br>2<br>6<br>1<br>3<br>2<br>2<br>3<br>6                                                                                                                                                                                                              | Chosen Option : 3         the number on the face         Image: Comparison of the face      < |
|    | opposite the face showing '1'.<br>1<br>1<br>1<br>2<br>1<br>2<br>6<br>1<br>3<br>2<br>2<br>3<br>6                                                                                                                                                                                                              | the number on the face<br>$\begin{array}{c} \hline 1 \\ \hline 4 \\ \hline 2 \\ \hline \end{array} \end{array}$ Question ID : 264330108971<br>Option 1 ID : 264330428163<br>Option 2 ID : 264330428162<br>Option 3 ID : 264330428161<br>Option 4 ID : 264330428164                                                                                                                                                                                                                                                                                                                                                                                                                                                                                                                                                                                                                                                                                                                                                                                                                                                                                                                                                                          |
|    | opposite the face showing '1'.<br>1<br>1<br>1<br>2<br>1<br>2<br>6<br>1<br>3<br>2<br>2<br>3<br>6                                                                                                                                                                                                              | the number on the face                                                                                                                                                                                                                                                                                                                                                                                                                                                                                                                                                                                                                                                                                                                                                                                                                                                                                                                                                                                                                                                                                                                                                                                                                      |
|    | opposite the face showing '1'.<br>1<br>1<br>1<br>2<br>1<br>2<br>6<br>1<br>3<br>2<br>2<br>3<br>6                                                                                                                                                                                                              | the number on the face<br>$\begin{array}{c} \hline 1 \\ \hline 4 \\ \hline 2 \\ \hline \end{array} \end{array}$ Question ID : 264330108971<br>Option 1 ID : 264330428163<br>Option 2 ID : 264330428162<br>Option 3 ID : 264330428161<br>Option 4 ID : 264330428164                                                                                                                                                                                                                                                                                                                                                                                                                                                                                                                                                                                                                                                                                                                                                                                                                                                                                                                                                                          |