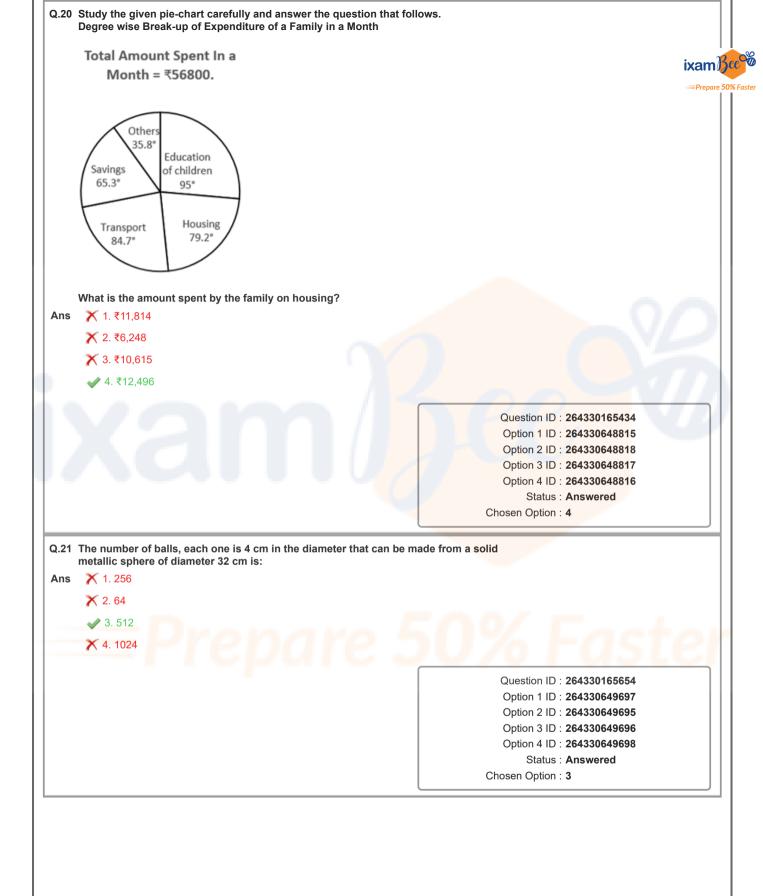

| Q.20        | Prithviraj Raso, an epic poem about the lit<br>Chauhan, was written by:                                                                                                                               |                                                                                                                                                                                                                                                                                                                                                                           |
|-------------|-------------------------------------------------------------------------------------------------------------------------------------------------------------------------------------------------------|---------------------------------------------------------------------------------------------------------------------------------------------------------------------------------------------------------------------------------------------------------------------------------------------------------------------------------------------------------------------------|
| Ans         | 🗙 1. Banabhatta                                                                                                                                                                                       |                                                                                                                                                                                                                                                                                                                                                                           |
|             | 🗙 2. Ashvaghosa                                                                                                                                                                                       | ixam)                                                                                                                                                                                                                                                                                                                                                                     |
|             | 🗙 3. Bharavi                                                                                                                                                                                          | ==Prepare 5                                                                                                                                                                                                                                                                                                                                                               |
|             | ؇ 4. Chand Bardai                                                                                                                                                                                     |                                                                                                                                                                                                                                                                                                                                                                           |
|             |                                                                                                                                                                                                       | Question ID : 26433071390<br>Option 1 ID : 264330279986<br>Option 2 ID : 264330279984<br>Option 3 ID : 264330279985<br>Option 4 ID : 264330279987<br>Status : Answered<br>Chosen Option : 4                                                                                                                                                                               |
| Q.30        | Which is the most widely accepted model                                                                                                                                                               | to explain the formation and evaluation of                                                                                                                                                                                                                                                                                                                                |
| Ans         | the solar system?                                                                                                                                                                                     |                                                                                                                                                                                                                                                                                                                                                                           |
|             | X 2. Gas hypothesis                                                                                                                                                                                   |                                                                                                                                                                                                                                                                                                                                                                           |
|             | X 3. Solar hypothesis                                                                                                                                                                                 |                                                                                                                                                                                                                                                                                                                                                                           |
|             | X 4. Cloud hypothesis                                                                                                                                                                                 |                                                                                                                                                                                                                                                                                                                                                                           |
|             |                                                                                                                                                                                                       |                                                                                                                                                                                                                                                                                                                                                                           |
|             |                                                                                                                                                                                                       | Question ID : 264330113348<br>Option 1 ID : 264330445478<br>Option 2 ID : 264330445480<br>Option 3 ID : 264330445479                                                                                                                                                                                                                                                      |
|             |                                                                                                                                                                                                       | Option 4 ID : 204330445477<br>Status : Answered<br>Chosen Option : 1                                                                                                                                                                                                                                                                                                      |
| Q.31        | How many controls are there globally that                                                                                                                                                             | Option 4 ID : 264330445477<br>Status : Answered                                                                                                                                                                                                                                                                                                                           |
|             | How many controls are there globally that                                                                                                                                                             | Option 4 ID : 264330445477<br>Status : Answered<br>Chosen Option : 1                                                                                                                                                                                                                                                                                                      |
|             |                                                                                                                                                                                                       | Option 4 ID : 264330445477<br>Status : Answered<br>Chosen Option : 1                                                                                                                                                                                                                                                                                                      |
|             | <b>X</b> 1.8                                                                                                                                                                                          | Option 4 ID : 264330445477<br>Status : Answered<br>Chosen Option : 1                                                                                                                                                                                                                                                                                                      |
|             | <ul><li>★ 1.8</li><li>◆ 2.6</li></ul>                                                                                                                                                                 | Option 4 ID : 264330445477<br>Status : Answered<br>Chosen Option : 1                                                                                                                                                                                                                                                                                                      |
|             | <ul> <li>★ 1.8</li> <li>✓ 2.6</li> <li>★ 3.3</li> </ul>                                                                                                                                               | Option 4 ID : 264330445477<br>Status : Answered<br>Chosen Option : 1                                                                                                                                                                                                                                                                                                      |
|             | <ul> <li>★ 1.8</li> <li>✓ 2.6</li> <li>★ 3.3</li> </ul>                                                                                                                                               | Option 4 ID : 264330445477<br>Status : Answered<br>Chosen Option : 1<br>t influence the climate of a particular zone?<br>Question ID : 264330163229                                                                                                                                                                                                                       |
|             | <ul> <li>★ 1.8</li> <li>✓ 2.6</li> <li>★ 3.3</li> </ul>                                                                                                                                               | Option 4 ID : 264330445477<br>Status : Answered<br>Chosen Option : 1                                                                                                                                                                                                                                                                                                      |
|             | <ul> <li>★ 1.8</li> <li>✓ 2.6</li> <li>★ 3.3</li> </ul>                                                                                                                                               | Option 4 ID : 264330445477<br>Status : Answered<br>Chosen Option : 1<br>t influence the climate of a particular zone?<br>Question ID : 264330163229<br>Option 1 ID : 264330640230<br>Option 2 ID : 264330640229<br>Option 3 ID : 264330640227                                                                                                                             |
|             | <ul> <li>★ 1.8</li> <li>✓ 2.6</li> <li>★ 3.3</li> </ul>                                                                                                                                               | Question ID : 264330640229<br>Option 1 ID : 264330640229<br>Option 2 ID : 264330640229<br>Option 3 ID : 264330640227<br>Option 4 ID : 264330640228                                                                                                                                                                                                                        |
|             | <ul> <li>★ 1.8</li> <li>✓ 2.6</li> <li>★ 3.3</li> </ul>                                                                                                                                               | Option 4 ID : 264330445477<br>Status : Answered<br>Chosen Option : 1<br>t influence the climate of a particular zone?<br>Question ID : 264330163229<br>Option 1 ID : 264330640230<br>Option 2 ID : 264330640229<br>Option 3 ID : 264330640227                                                                                                                             |
| Ans         | <ul> <li>1.8</li> <li>2.6</li> <li>3.3</li> <li>4.5</li> <li>Prep</li> </ul>                                                                                                                          | Option 4 ID : 264330445477         Status : Answered         Chosen Option : 1         t influence the climate of a particular zone?         Question ID : 264330163229         Option 1 ID : 264330640230         Option 2 ID : 264330640229         Option 3 ID : 264330640227         Option 4 ID : 264330640228         Status : Not Answered         Chosen Option : |
| Ans<br>Ω.32 | <ul> <li>1.8</li> <li>2.6</li> <li>3.3</li> <li>4.5</li> <li>Prep</li> </ul>                                                                                                                          | Option 4 ID : 264330445477         Status : Answered         Chosen Option : 1         t influence the climate of a particular zone?         Question ID : 264330163229         Option 1 ID : 264330640230         Option 2 ID : 264330640229         Option 3 ID : 264330640227         Option 4 ID : 264330640228         Status : Not Answered         Chosen Option : |
| Ans<br>2.32 | <ul> <li>1.8</li> <li>2.6</li> <li>3.3</li> <li>4.5</li> <li>Prep</li> </ul>                                                                                                                          | Option 4 ID : 264330445477         Status : Answered         Chosen Option : 1         t influence the climate of a particular zone?         Question ID : 264330163229         Option 1 ID : 264330640230         Option 2 ID : 264330640229         Option 3 ID : 264330640227         Option 4 ID : 264330640228         Status : Not Answered         Chosen Option : |
| Ans<br>Q.32 | <ul> <li>1.8</li> <li>2.6</li> <li>3.3</li> <li>4.5</li> <li>Prep</li> </ul> Moatsu festival of Nagaland is celebrated 1. Bhil tribe <ul> <li>2. Ao tribe</li> </ul>                                  | Option 4 ID : 264330445477         Status : Answered         Chosen Option : 1         t influence the climate of a particular zone?         Question ID : 264330163229         Option 1 ID : 264330640230         Option 2 ID : 264330640229         Option 3 ID : 264330640227         Option 4 ID : 264330640228         Status : Not Answered         Chosen Option : |
| Ans<br>Q.32 | <ul> <li>1.8</li> <li>2.6</li> <li>3.3</li> <li>4.5</li> <li>Prep</li> </ul> Moatsu festival of Nagaland is celebrated <ul> <li>1. Bhil tribe</li> <li>2. Ao tribe</li> <li>3. Munda tribe</li> </ul> | Option 4 ID : 264330445477         Status : Answered         Chosen Option : 1         t influence the climate of a particular zone?         Question ID : 264330163229         Option 1 ID : 264330640230         Option 2 ID : 264330640229         Option 3 ID : 264330640227         Option 4 ID : 264330640228         Status : Not Answered         Chosen Option : |
| Ans         | <ul> <li>1.8</li> <li>2.6</li> <li>3.3</li> <li>4.5</li> <li>Prep</li> </ul> Moatsu festival of Nagaland is celebrated 1. Bhil tribe <ul> <li>2. Ao tribe</li> </ul>                                  | Option 4 ID : 264330445477         Status : Answered         Chosen Option : 1         t influence the climate of a particular zone?         Question ID : 264330163229         Option 1 ID : 264330640230         Option 2 ID : 264330640229         Option 3 ID : 264330640227         Option 4 ID : 264330640228         Status : Not Answered         Chosen Option : |
| Ans<br>Q.32 | <ul> <li>1.8</li> <li>2.6</li> <li>3.3</li> <li>4.5</li> <li>Prep</li> </ul> Moatsu festival of Nagaland is celebrated <ul> <li>1. Bhil tribe</li> <li>2. Ao tribe</li> <li>3. Munda tribe</li> </ul> | Option 4 ID : 264330445477         Status : Answered         Chosen Option : 1         t influence the climate of a particular zone?         Question ID : 264330163229         Option 1 ID : 264330640230         Option 2 ID : 264330640229         Option 3 ID : 264330640227         Option 4 ID : 264330640228         Status : Not Answered         Chosen Option : |
| Ans<br>Q.32 | <ul> <li>1.8</li> <li>2.6</li> <li>3.3</li> <li>4.5</li> <li>Prep</li> </ul> Moatsu festival of Nagaland is celebrated <ul> <li>1. Bhil tribe</li> <li>2. Ao tribe</li> <li>3. Munda tribe</li> </ul> | Cption 4 ID : 264330445477<br>Status : Answered<br>Chosen Option : 1<br>t influence the climate of a particular zone?<br>Question ID : 264330163229<br>Option 1 ID : 264330640230<br>Option 2 ID : 264330640229<br>Option 3 ID : 264330640227<br>Option 4 ID : 264330640228<br>Status : Not Answered<br>Chosen Option :                                                   |
| Ans<br>Q.32 | <ul> <li>1.8</li> <li>2.6</li> <li>3.3</li> <li>4.5</li> <li>Prep</li> </ul> Moatsu festival of Nagaland is celebrated <ul> <li>1. Bhil tribe</li> <li>2. Ao tribe</li> <li>3. Munda tribe</li> </ul> | Option 4 ID: 264330445477         Status : Answered         Chosen Option : 1         t influence the climate of a particular zone?         Question ID: 264330163229         Option 1 ID: 264330640230         Option 2 ID: 264330640229         Option 3 ID: 264330640227         Option 4 ID: 264330640228         Status : Not Answered         Chosen Option :       |
| Ans<br>Q.32 | <ul> <li>1.8</li> <li>2.6</li> <li>3.3</li> <li>4.5</li> <li>Prep</li> </ul> Moatsu festival of Nagaland is celebrated <ul> <li>1. Bhil tribe</li> <li>2. Ao tribe</li> <li>3. Munda tribe</li> </ul> | Option 4 ID: 264330445477         Status: Answered         Chosen Option: 1         t influence the climate of a particular zone?         Question ID: 264330163229         Option 1 ID: 264330640230         Option 1 ID: 264330640229         Option 3 ID: 264330640227         Option 4 ID: 264330640228         Status: Not Answered         Chosen Option:           |
| Ans<br>Q.32 | <ul> <li>1.8</li> <li>2.6</li> <li>3.3</li> <li>4.5</li> <li>Prep</li> </ul> Moatsu festival of Nagaland is celebrated <ul> <li>1. Bhil tribe</li> <li>2. Ao tribe</li> <li>3. Munda tribe</li> </ul> | Option 4 ID : 264330445477         Status : Answered         Chosen Option : 1         t influence the climate of a particular zone?         Question ID : 264330163229         Option 1 ID : 264330640230         Option 2 ID : 264330640229         Option 3 ID : 264330640227         Option 4 ID : 264330640228         Status : Not Answered         Chosen Option : |