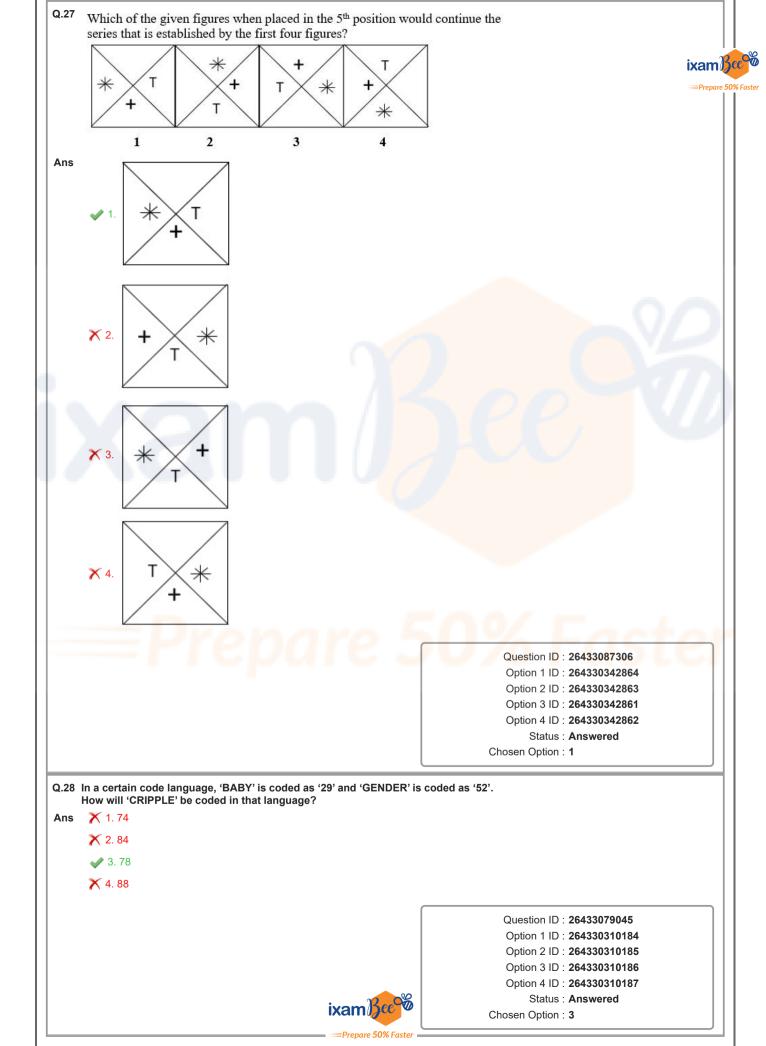

506                               |      |
|    | If P denotes ' $\times$ ', Q denotes ' $\div$ ', R denotes ' $+$ ', and S<br>what will come in place of '?' in the following equa<br>$\sqrt{256}$ P 3 S 66 Q 11 P 5 R 43 = ?<br>X 1. 72<br>X 2. 58<br>3. 61 | tion?<br>Question ID : 26433057630<br>Option 1 ID : 264330225507<br>Option 2 ID : 264330225504<br>Option 3 ID : 264330225506<br>Option 4 ID : 264330225505 |      |
|    | If P denotes ' $\times$ ', Q denotes ' $\div$ ', R denotes ' $+$ ', and S<br>what will come in place of '?' in the following equa<br>$\sqrt{256}$ P 3 S 66 Q 11 P 5 R 43 = ?<br>X 1. 72<br>X 2. 58<br>3. 61 | tion?<br>Question ID : 26433057630<br>Option 1 ID : 264330225507<br>Option 2 ID : 264330225504<br>Option 3 ID : 264330225506                               |      |





| ns   | 98, 126, 165, 216, 280, ?<br><b>X</b> 1. 344           |                                                                                                                                                  |
|------|--------------------------------------------------------|--------------------------------------------------------------------------------------------------------------------------------------------------|
| 115  |                                                        | ixamî                                                                                                                                            |
|      | <ul> <li>✓ 2. 358</li> <li>✓ 2. 350</li> </ul>         |