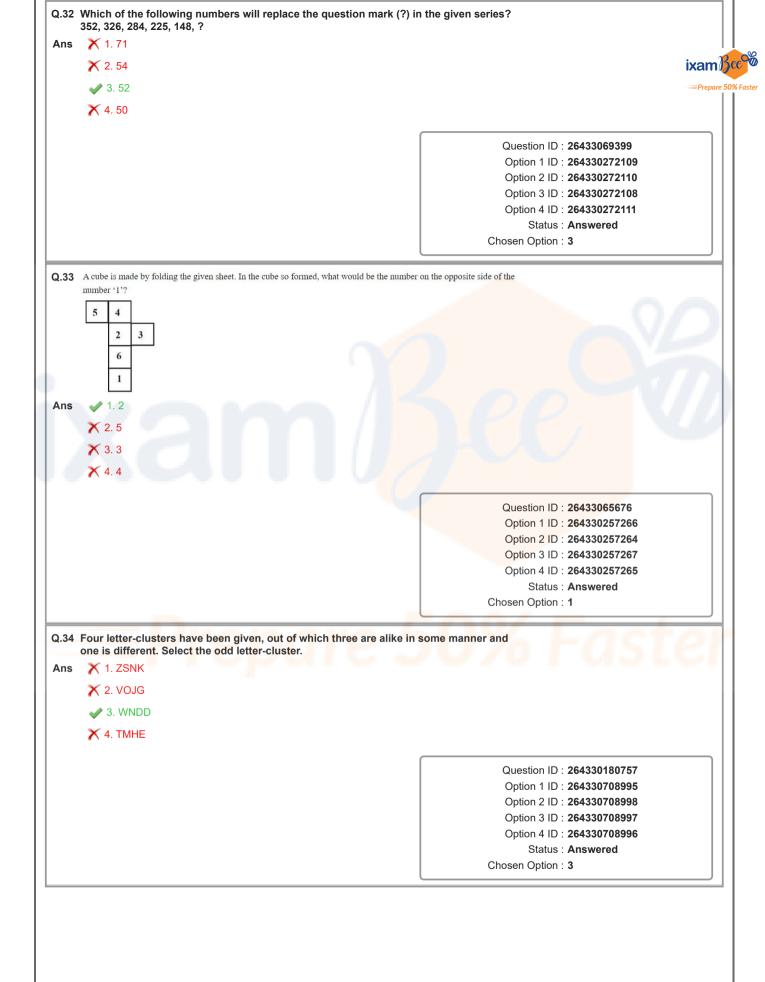

l> | Question ID : 26433079157<br>Option 1 ID : 264330310635<br>Option 2 ID : 264330310632<br>Option 3 ID : 264330310633<br>Option 4 ID : 264330310634<br>Status : Answered<br>Chosen Option : 3<br>d 'STIL' is coded as '24'. How<br>Question ID : 26433079049<br>Option 1 ID : 264330310201<br>Option 2 ID : 264330310203<br>Option 3 ID : 264330310203                                                                                                                                                                                                                                                                                                                                                                                                                                                           |      |











| Q.36 | 6 Select the set in which the numbers are related in the same way as are the numbers of<br>the following sets.                                                                               |        |
|------|----------------------------------------------------------------------------------------------------------------------------------------------------------------------------------------------|--------|
|      | adding /subtracting /induplying etc. to 15 can be performed. Dreaking down 15 into 1                                                                                                         | xamBcc |
|      | (329, 145, 184), (567, 221, 346)