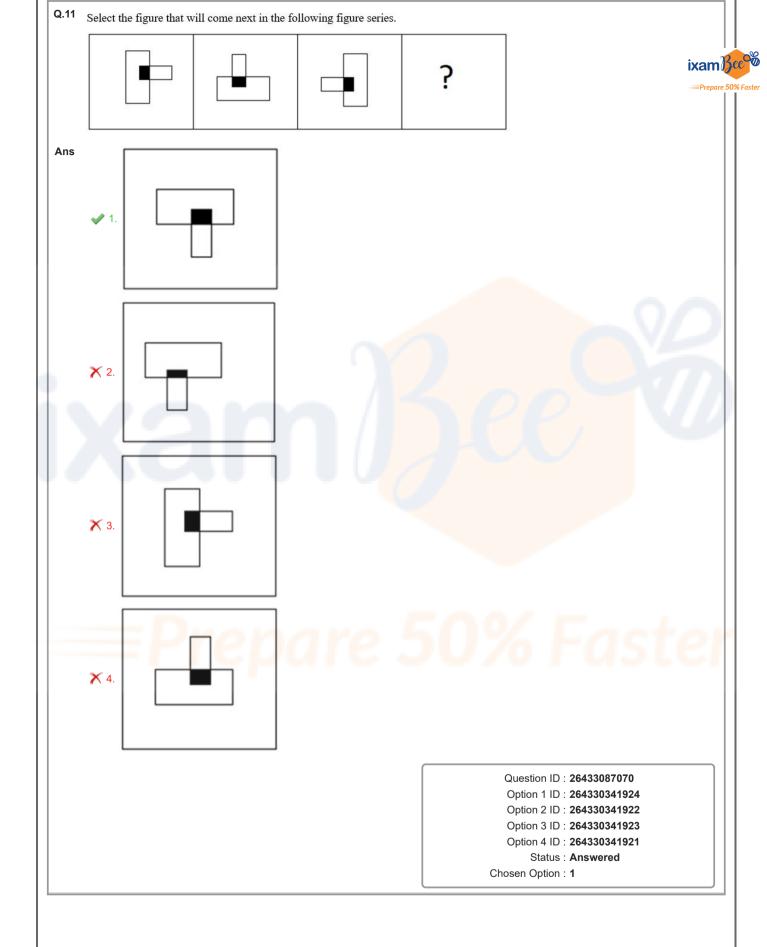

|                             |
|            | ixam Brenare 50% Faster                                                                                                                                                                                                                                                                                                                                                                                                                                                                                                                |                             |















|      | Select the correct option that indicates the arrangement of the give order in which they appear in an English dictionary.                                          | en words in the                                                                                                                                                                              |
|------|--------------------------------------------------------------------------------------------------------------------------------------------------------------------|----------------------------------------------------------------------------------------------------------------------------------------------------------------------------------------------|
|      | 1. Doctor<br>2. Doctorate<br>3. Docile<br>4. Documentary<