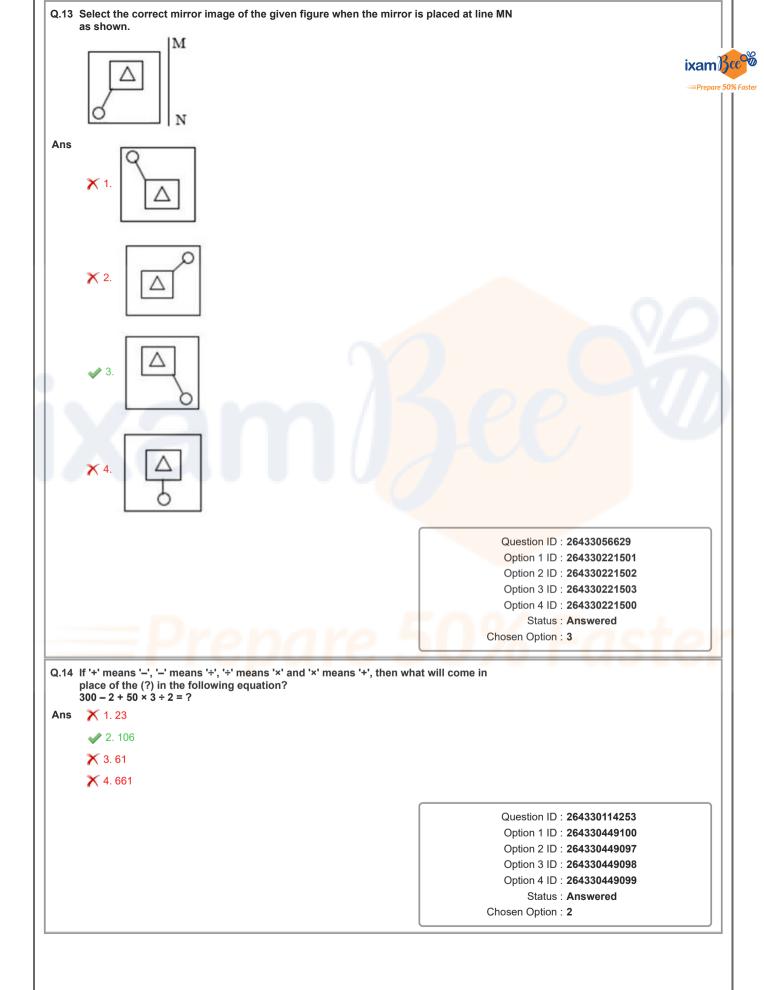

|    | 🗙 2. 2                                                                                                                                                                                                                                                                                                       | ixami                                                                                                                                                                                                                                                                                                                                                                                                                                                                                                                                                                                                                                                                                                                                                                                                                                                                                                                                                                                                                                                                                                                                                                                                                                       |
|----|--------------------------------------------------------------------------------------------------------------------------------------------------------------------------------------------------------------------------------------------------------------------------------------------------------------|---------------------------------------------------------------------------------------------------------------------------------------------------------------------------------------------------------------------------------------------------------------------------------------------------------------------------------------------------------------------------------------------------------------------------------------------------------------------------------------------------------------------------------------------------------------------------------------------------------------------------------------------------------------------------------------------------------------------------------------------------------------------------------------------------------------------------------------------------------------------------------------------------------------------------------------------------------------------------------------------------------------------------------------------------------------------------------------------------------------------------------------------------------------------------------------------------------------------------------------------|
|    | X 3.3                                                                                                                                                                                                                                                                                                        |                                                                                                                                                                                                                                                                                                                                                                                                                                                                                                                                                                                                                                                                                                                                                                                                                                                                                                                                                                                                                                                                                                                                                                                                                                             |
|    | × 4.7                                                                                                                                                                                                                                                                                                        |                                                                                                                                                                                                                                                                                                                                                                                                                                                                                                                                                                                                                                                                                                                                                                                                                                                                                                                                                                                                                                                                                                                                                                                                                                             |
|    | A 4.7                                                                                                                                                                                                                                                                                                        |                                                                                                                                                                                                                                                                                                                                                                                                                                                                                                                                                                                                                                                                                                                                                                                                                                                                                                                                                                                                                                                                                                                                                                                                                                             |
|    |                                                                                                                                                                                                                                                                                                              | Question ID : 264330169655                                                                                                                                                                                                                                                                                                                                                                                                                                                                                                                                                                                                                                                                                                                                                                                                                                                                                                                                                                                                                                                                                                                                                                                                                  |
|    |                                                                                                                                                                                                                                                                                                              | Option 1 ID : 264330665319                                                                                                                                                                                                                                                                                                                                                                                                                                                                                                                                                                                                                                                                                                                                                                                                                                                                                                                                                                                                                                                                                                                                                                                                                  |
|    |                                                                                                                                                                                                                                                                                                              | Option 2 ID : 264330665320                                                                                                                                                                                                                                                                                                                                                                                                                                                                                                                                                                                                                                                                                                                                                                                                                                                                                                                                                                                                                                                                                                                                                                                                                  |
|    |                                                                                                                                                                                                                                                                                                              | Option 3 ID : 264330665322<br>Option 4 ID : 264330665321                                                                                                                                                                                                                                                                                                                                                                                                                                                                                                                                                                                                                                                                                                                                                                                                                                                                                                                                                                                                                                                                                                                                                                                    |
|    |                                                                                                                                                                                                                                                                                                              | Status : Answered                                                                                                                                                                                                                                                                                                                                                                                                                                                                                                                                                                                                                                                                                                                                                                                                                                                                                                                                                                                                                                                                                                                                                                                                                           |
|    |                                                                                                                                                                                                                                                                                                              | Chosen Option : 1                                                                                                                                                                                                                                                                                                                                                                                                                                                                                                                                                                                                                                                                                                                                                                                                                                                                                                                                                                                                                                                                                                                                                                                                                           |
| 6  | Two statements are given, followed by two conclusions nur<br>the statements to be true, even if they seem to be at variance<br>facts, decide which of the conclusions logically follow(s) fro<br>Statements:<br>All flowers are trees.<br>All leaves are flowers.<br>Conclusion:<br>I)All trees are flowers. | ce with commonly known                                                                                                                                                                                                                                                                                                                                                                                                                                                                                                                                                                                                                                                                                                                                                                                                                                                                                                                                                                                                                                                                                                                                                                                                                      |
|    | II)All leaves are trees.                                                                                                                                                                                                                                                                                     |                                                                                                                                                                                                                                                                                                                                                                                                                                                                                                                                                                                                                                                                                                                                                                                                                                                                                                                                                                                                                                                                                                                                                                                                                                             |
| าร | X 1. Only Conclusion I follows                                                                                                                                                                                                                                                                               |                                                                                                                                                                                                                                                                                                                                                                                                                                                                                                                                                                                                                                                                                                                                                                                                                                                                                                                                                                                                                                                                                                                                                                                                                                             |
|    | X 2. Neither Conclusion I nor II follows.                                                                                                                                                                                                                                                                    |                                                                                                                                                                                                                                                                                                                                                                                                                                                                                                                                                                                                                                                                                                                                                                                                                                                                                                                                                                                                                                                                                                                                                                                                                                             |
|    | 3. Only Conclusion II follows.                                                                                                                                                                                                                                                                               |                                                                                                                                                                                                                                                                                                                                                                                                                                                                                                                                                                                                                                                                                                                                                                                                                                                                                                                                                                                                                                                                                                                                                                                                                                             |
|    | X 4. Both Conclusions I and II follow.                                                                                                                                                                                                                                                                       |                                                                                                                                                                                                                                                                                                                                                                                                                                                                                                                                                                                                                                                                                                                                                                                                                                                                                                                                                                                                                                                                                                                                                                                                                                             |
|    |                                                                                                                                                                                                                                                                                                              |                                                                                                                                                                                                                                                                                                                                                                                                                                                                                                                                                                                                                                                                                                                                                                                                                                                                                                                                                                                                                                                                                                                                                                                                                                             |
|    |                                                                                                                                                                                                                                                                                                              | Question ID : 26433067706                                                                                                                                                                                                                                                                                                                                                                                                                                                                                                                                                                                                                                                                                                                                                                                                                                                                                                                                                                                                                                                                                                                                                                                                                   |
|    |                                                                                                                                                                                                                                                                                                              | Option 1 ID : 264330265336<br>Option 2 ID : 264330265339                                                                                                                                                                                                                                                                                                                                                                                                                                                                                                                                                                                                                                                                                                                                                                                                                                                                                                                                                                                                                                                                                                                                                                                    |
|    |                                                                                                                                                                                                                                                                                                              | Option 3 ID : 264330265337                                                                                                                                                                                                                                                                                                                                                                                                                                                                                                                                                                                                                                                                                                                                                                                                                                                                                                                                                                                                                                                                                                                                                                                                                  |
|    |                                                                                                                                                                                                                                                                                                              | Option 4 ID : 264330265338                                                                                                                                                                                                                                                                                                                                                                                                                                                                                                                                                                                                                                                                                                                                                                                                                                                                                                                                                                                                                                                                                                                                                                                                                  |
|    |                                                                                                                                                                                                                                                                                                              | Status : Answered                                                                                                                                                                                                                                                                                                                                                                                                                                                                                                                                                                                                                                                                                                                                                                                                                                                                                                                                                                                                                                                                                                                                                                                                                           |
|    |                                                                                                                                                                                                                                                                                                              | Status . Answered                                                                                                                                                                                                                                                                                                                                                                                                                                                                                                                                                                                                                                                                                                                                                                                                                                                                                                                                                                                                                                                                                                                                                                                                                           |
|    | Three different projetions of the same disc are shown. Find t                                                                                                                                                                                                                                                | Chosen Option : 3                                                                                                                                                                                                                                                                                                                                                                                                                                                                                                                                                                                                                                                                                                                                                                                                                                                                                                                                                                                                                                                                                                                                                                                                                           |
| .7 | Three different positions of the same dice are shown. Find the opposite the face showing '1'.<br>1<br>1<br>1<br>1<br>1<br>1<br>2<br>1<br>3<br>2<br>2<br>3<br>6<br>4<br>4<br>4                                                                                                                                | Chosen Option : 3                                                                                                                                                                                                                                                                                                                                                                                                                                                                                                                                                                                                                                                                                                                                                                                                                                                                                                                                                                                                                                                                                                                                                                                                                           |
|    | opposite the face showing '1'.<br>1<br>1<br>1<br>2<br>1<br>2<br>6<br>1<br>3<br>2<br>2<br>3<br>6                                                                                                                                                                                                              | Chosen Option : 3<br>the number on the face<br>4 $1$ $2$                                                                                                                                                                                                                                                                                                                                                                                                                                                                                                                                                                                                                                                                                                                                                                                                                                                                                                                                                                                                                                                                                                                                                                                    |
|    | opposite the face showing '1'.<br>1<br>1<br>1<br>2<br>1<br>2<br>6<br>1<br>3<br>2<br>2<br>3<br>6                                                                                                                                                                                                              | Chosen Option : 3                                                                                                                                                                                                                                                                                                                                                                                                                                                                                                                                                                                                                                                                                                                                                                                                                                                                                                                                                                                                                                                                                                                                                                                                                           |
|    | opposite the face showing '1'.<br>1<br>1<br>1<br>2<br>1<br>2<br>6<br>1<br>3<br>2<br>2<br>3<br>6                                                                                                                                                                                                              | Chosen Option : 3<br>the number on the face<br>4 $1$ $2$                                                                                                                                                                                                                                                                                                                                                                                                                                                                                                                                                                                                                                                                                                                                                                                                                                                                                                                                                                                                                                                                                                                                                                                    |
|    | opposite the face showing '1'.<br>1<br>1<br>1<br>2<br>1<br>2<br>6<br>1<br>3<br>2<br>2<br>3<br>6                                                                                                                                                                                                              | Chosen Option : 3         the number on the face         Image: Comparison of the face      < |
|    | opposite the face showing '1'.<br>1<br>1<br>1<br>2<br>1<br>2<br>6<br>1<br>3<br>2<br>2<br>3<br>6                                                                                                                                                                                                              | the number on the face<br>$\begin{array}{c} \hline 1 \\ \hline 4 \\ \hline 2 \\ \hline \end{array} \end{array}$ Question ID : 264330108971<br>Option 1 ID : 264330428163<br>Option 2 ID : 264330428162<br>Option 3 ID : 264330428161<br>Option 4 ID : 264330428164                                                                                                                                                                                                                                                                                                                                                                                                                                                                                                                                                                                                                                                                                                                                                                                                                                                                                                                                                                          |
|    | opposite the face showing '1'.<br>1<br>1<br>1<br>2<br>1<br>2<br>6<br>1<br>3<br>2<br>2<br>3<br>6                                                                                                                                                                                                              | the number on the face                                                                                                                                                                                                                                                                                                                                                                                                                                                                                                                                                                                                                                                                                                                                                                                                                                                                                                                                                                                                                                                                                                                                                                                                                      |
|    | opposite the face showing '1'.<br>1<br>1<br>1<br>2<br>1<br>2<br>6<br>1<br>3<br>2<br>2<br>3<br>6                                                                                                                                                                                                              | the number on the face<br>$\begin{array}{c} \hline 1 \\ \hline 4 \\ \hline 2 \\ \hline \end{array} \end{array}$ Question ID : 264330108971<br>Option 1 ID : 264330428163<br>Option 2 ID : 264330428162<br>Option 3 ID : 264330428161<br>Option 4 ID : 264330428164                                                                                                                                                                                                                                                                                                                                                                                                                                                                                                                                                                                                                                                                                                                                                                                                                                                                                                                                                                          |