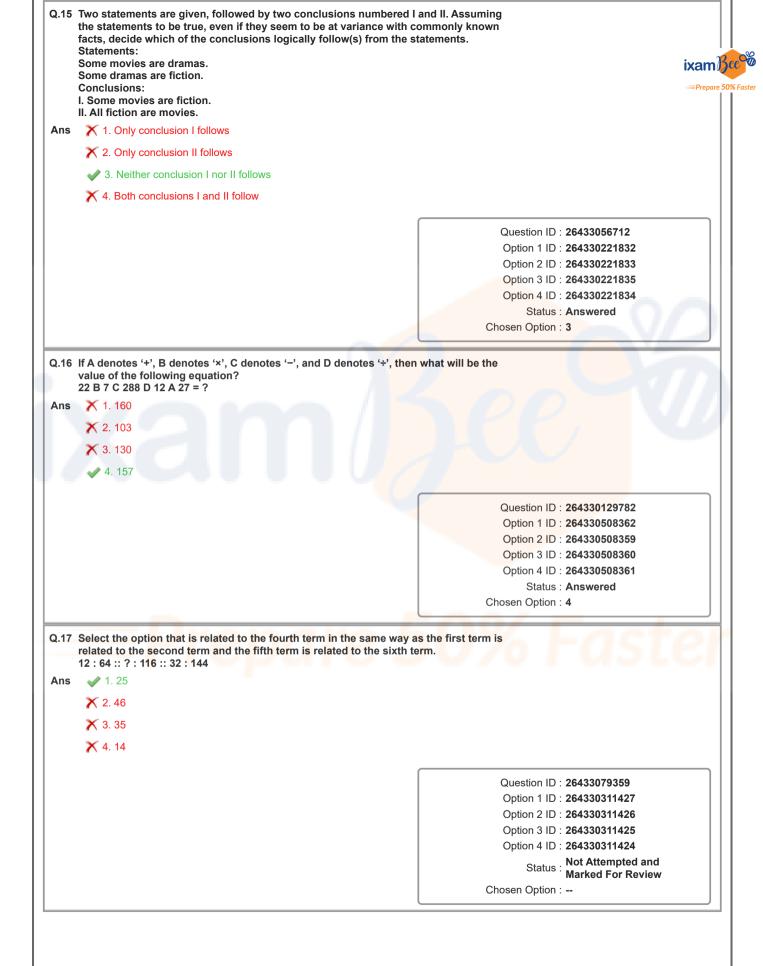

|
| Ans  | <ul> <li>★ 3.21</li> <li>★ 4.1</li> </ul>                                                                                                                          | Question ID : 26433092491<br>Option 1 ID : 264330363254<br>Option 2 ID : 264330363256<br>Option 3 ID : 264330363255<br>Option 4 ID : 264330363253<br>Status : Answered<br>Chosen Option : 1  |
|      | <b>X</b> 3. 21                                                                                                                                                     | Option 1 ID : 264330363254                                                                                                                                                                   |





| nc.         | 21 B 14 C 154 D 14 A 42 = ?<br>1. 357                                                                                                                                          |                                                                                                                                                                                                                                                                                                                                                          |
|-------------|--------------------------------------------------------------------------------------------------------------------------------------------------------------------------------|----------------------------------------------------------------