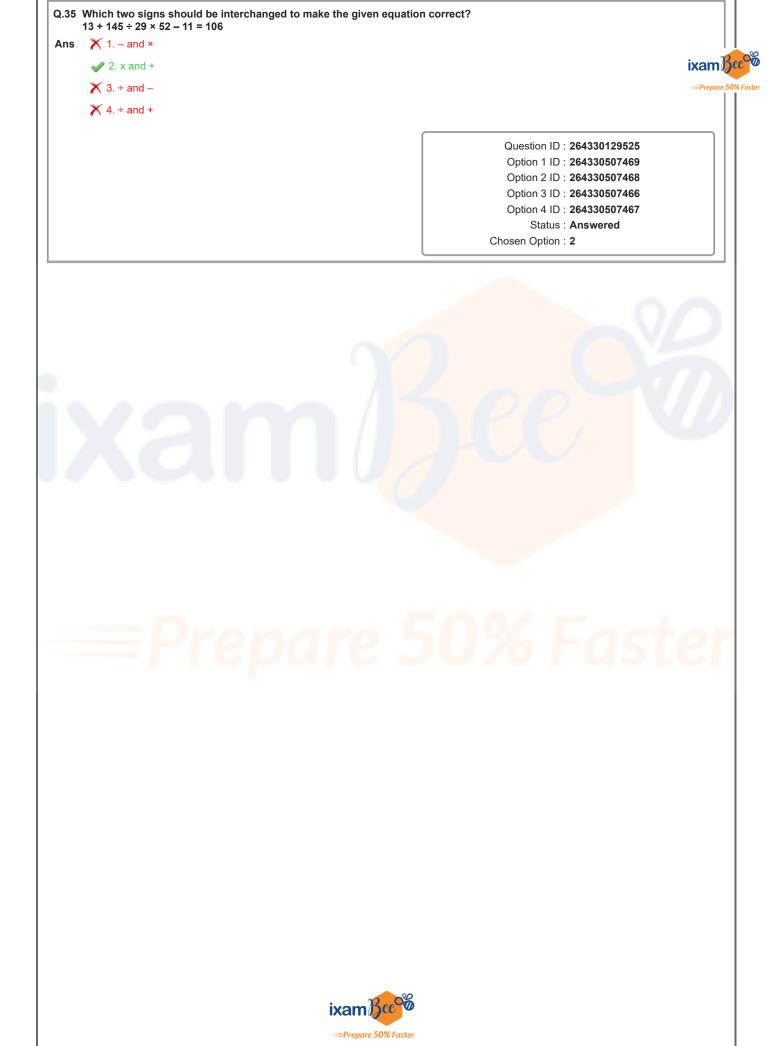

| Option 1 ID : <b>264330224809</b><br>Option 2 ID : <b>264330224810</b><br>Option 3 ID : <b>264330224808</b><br>Option 4 ID : <b>264330224811</b> |
|             | <b>X</b> 3. (7, 9, 86)                                                                                                                                                                                                                                                                                                                                      | Option 1 ID : <b>264330224809</b><br>Option 2 ID : <b>264330224810</b><br>Option 3 ID : <b>264330224808</b>                                      |









| Ans         | 255 N 5 O 4 P 16 O 3 M 29 = ?                                                                                                                                                                                                                                                        |                                                          |
|-------------|--------------------------------------------------------------------------------------------------------------------------------------------------------------------------------------------------------------------------------------------------------------------------------------|----------------------------------------------------------|
|             | <ul> <li>✓ 1. 223</li> <li>✓ 0. 010</li> </ul>