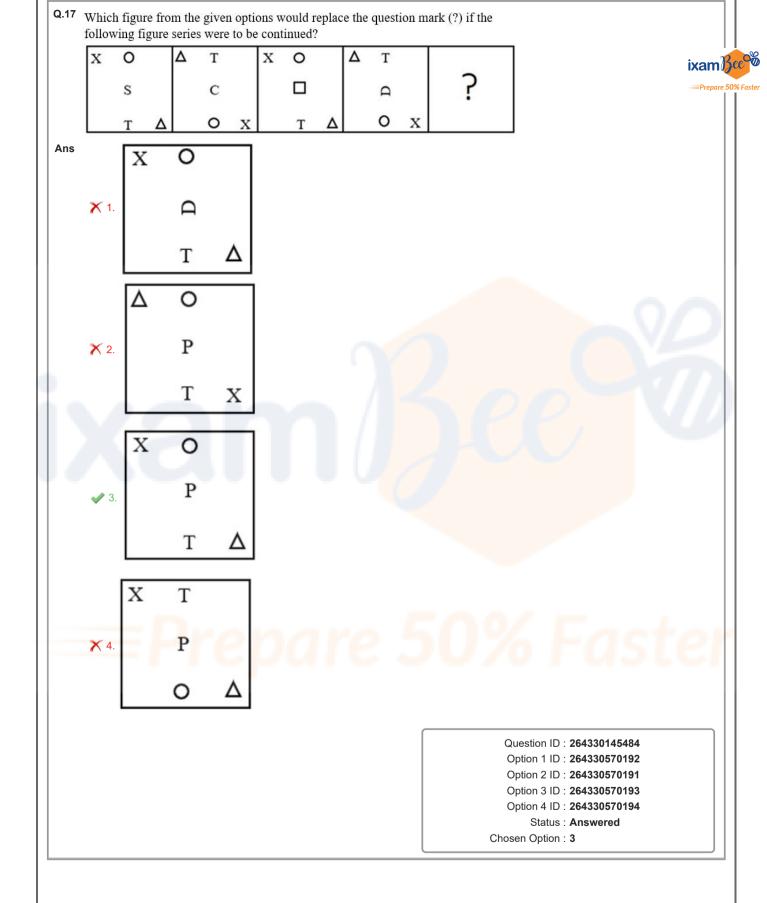

, 1, 2, 4, 5</li> <li>3. 3, 6, 1, 4, 2, 5</li> </ul>                                                                                                                                          | Option 1 ID : <b>264330569768</b><br>Option 2 ID : <b>264330569770</b><br>Option 3 ID : <b>264330569767</b><br>Option 4 ID : <b>264330569769</b>                                            |
| Ans  | <ul> <li>2. 3, 6, 1, 2, 4, 5</li> <li>3. 3, 6, 1, 4, 2, 5</li> </ul>                                                                                                                                          | Option 1 ID : <b>264330569768</b><br>Option 2 ID : <b>264330569770</b><br>Option 3 ID : <b>264330569767</b>                                                                                 |



















| neighbour        | nts are sitting around a circular table facing the centre. A is an immediate<br>r of both E and D. E sits third to the right of C. D sits third to the left of F. E is<br>liate neighbour of F. B sits second to the left of E. Who sits to the immediate |            |
|------------------|-----------------------------------------------------------------------------------------------------------------------------------------------------------------------------------------------------------------------------------------------------------|------------|
| 🗙 1. В           |