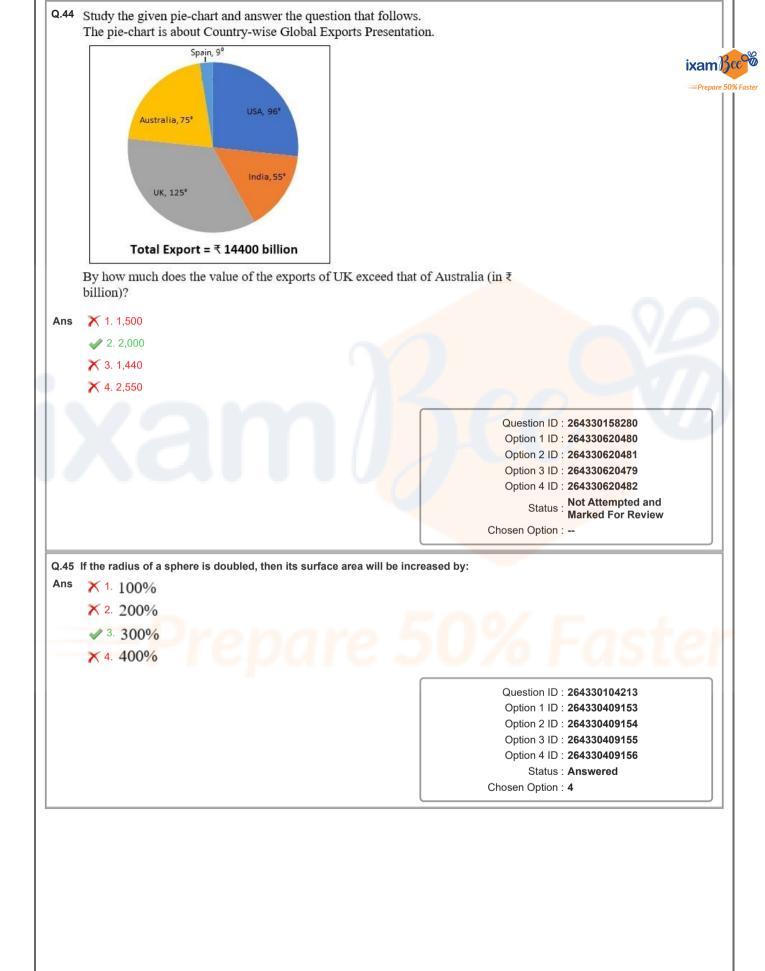

|                                                                                   | Chosen Option :                                                                                             |
|   | =Prepare                                                                          |                                                                                                             |
|   | =Prepare                                                                          | Chosen Option :                                                                                             |
|   |                                                                                   | chosen Option :                                                                                             |





| Q.46 | Study the | given | table | and | answer | the | question | that | follo | ws |
|------|-----------|-------|-------|-----|--------|-----|----------|------|-------|----|
|------|-----------|-------|-------|-----|--------|-----|----------|------|-------|----|

The table shows the number of pages printed by four printers in three days.

| Days     | Printers |     |     |     |
|----------|----------|-----|-----|-----|
|          | Α        | В   | С   | D   |
| Friday   | 350      | 451 | 412 | 206 |
| Saturday | 420      | 325 | 365 | 251 |
| Sunday   | 238      | 198 | 258 | 326 |

What is the respective ratio between total number of pages printed by printer D on Friday and Sunday together and total number of pages printed by printer A on Friday and Saturday together?

💉 2. 38