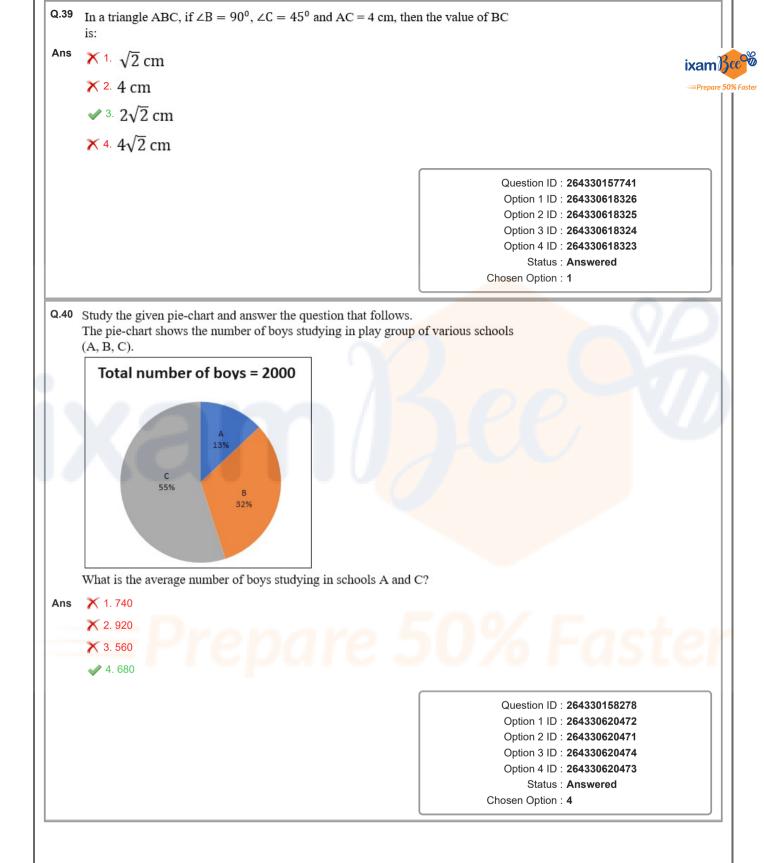

ely, are:<br>X 1. PQ and PR<br>X 2. QR and PR<br>X 3. PQ and QR                                                                                                           | gest side of the triangle,           Question ID : 264330158284           Option 1 ID : 264330620496           Option 2 ID : 264330620498           Option 3 ID : 264330620495           Option 4 ID : 264330620497 |
|             | respectively, are:<br>X 1. PQ and PR<br>X 2. QR and PR<br>X 3. PQ and QR                                                                                                           | gest side of the triangle,<br>Question ID : 264330158284<br>Option 1 ID : 264330620496<br>Option 2 ID : 264330620498<br>Option 3 ID : 264330620495                                                                  |







|             | In an office, 75 employees can finish a project in 60 days. After<br>employees left the job and the project was completed in 65 day<br>did the 15 employees leave?                                           |                                                                                                                                                                                              |
|-------------|--------------------------------------------------------------------------------------------------------------------------------------------------------------------------------------------------------------|----------------------------------------------------------------------------------------------------------------------------------------------------------------