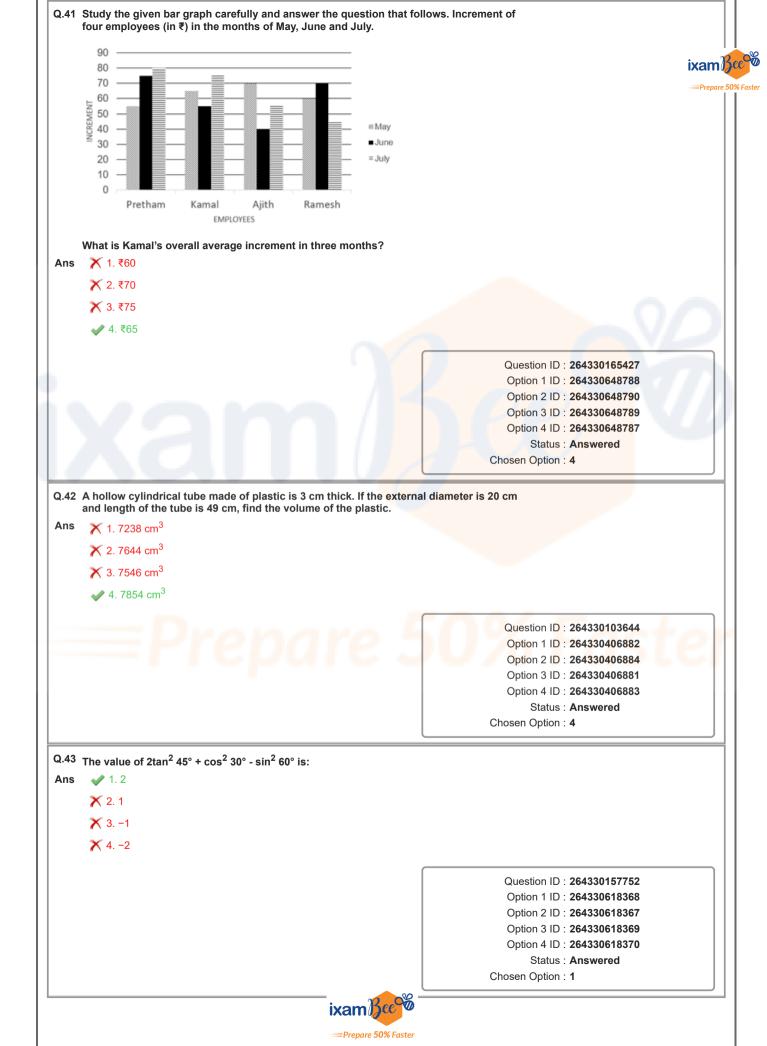

|            | X 2. 15 cm <sup>2</sup><br>X 3. 40 cm <sup>2</sup><br>X 4. 70 cm <sup>2</sup>                                                                           | ixam)<br>—Prepare                                                                                                                                                                              |
|------------|---------------------------------------------------------------------------------------------------------------------------------------------------------|------------------------------------------------------------------------------------------------------------------------------------------------------------------------------------------------|
|            |                                                                                                                                                         | Question ID : 264330106081<br>Option 1 ID : 264330416627<br>Option 2 ID : 264330416625<br>Option 3 ID : 264330416626<br>Option 4 ID : 264330416628<br>Status : Not Answered<br>Chosen Option : |
| ectio      | n : English Comprehension                                                                                                                               |                                                                                                                                                                                                |
| Q.1<br>Ans | Select the INCORRECTLY spelt word.                                                                                                                      |                                                                                                                                                                                                |
|            |                                                                                                                                                         | Question ID : 26433089088<br>Option 1 ID : 264330349875<br>Option 2 ID : 264330349876<br>Option 3 ID : 264330349873<br>Option 4 ID : 264330349874<br>Status : Answered<br>Chosen Option : 4    |
| Q.2        | Select the most appropriate meaning of the given idiom.<br>Bend over backwards                                                                          |                                                                                                                                                                                                |
| Ans        | <ul> <li>1. Working hard to try to impress</li> <li>2. Working slowly and lazily</li> <li>3. Going backward</li> <li>4. Using wrongful means</li> </ul> | Question ID : 26433096216                                                                                                                                                                      |
|            |                                                                                                                                                         | Option 1 ID : 264330377620           Option 2 ID : 264330377619           Option 3 ID : 264330377617           Option 4 ID : 264330377618           Status : Answered                          |