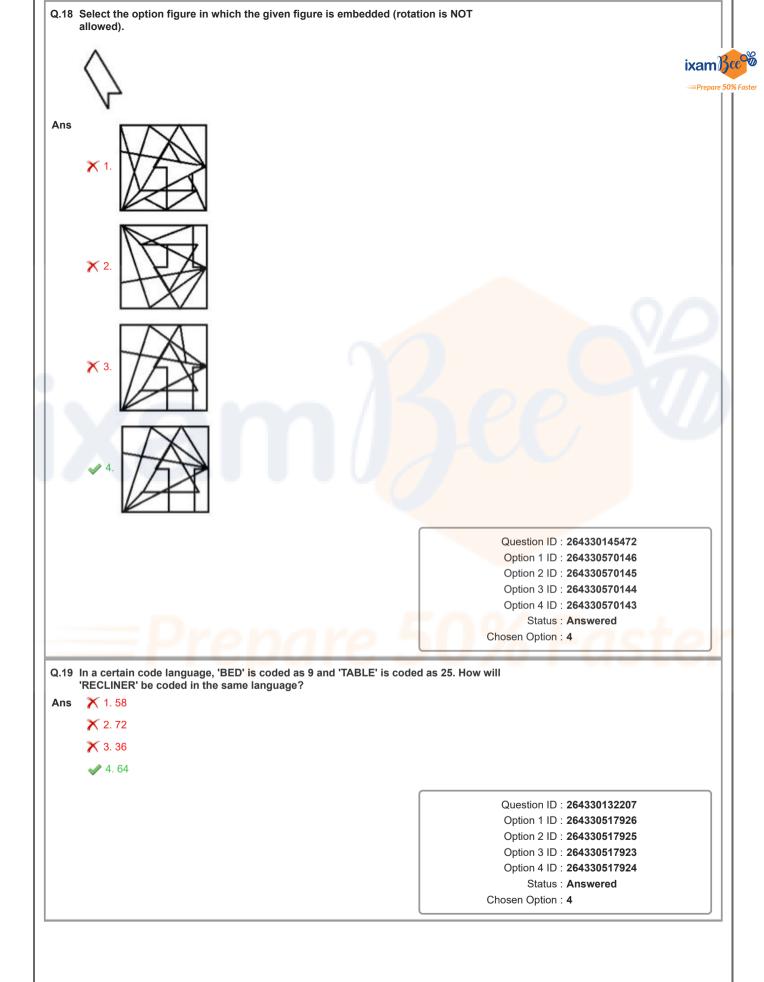

2, 4, 5</li> <li>3. 3, 6, 1, 4, 2, 5</li> </ul>                                                                                                                                          | Option 1 ID : <b>264330569768</b><br>Option 2 ID : <b>264330569770</b><br>Option 3 ID : <b>264330569767</b><br>Option 4 ID : <b>264330569769</b>                                            |
| Ans  | <ul> <li>2. 3, 6, 1, 2, 4, 5</li> <li>3. 3, 6, 1, 4, 2, 5</li> </ul>                                                                                                                                          | Option 1 ID : <b>264330569768</b><br>Option 2 ID : <b>264330569770</b><br>Option 3 ID : <b>264330569767</b>                                                                                 |



















| neighbour        | nts are sitting around a circular table facing the centre. A is an immediate<br>r of both E and D. E sits third to the right of C. D sits third to the left of F. E is<br>liate neighbour of F. B sits second to the left of E. Who sits to the immediate |            |
|------------------|-----------------------------------------------------------------------------------------------------------------------------------------------------------------------------------------------------------------------------------------------------------|------------|
| 🗙 1. В           |