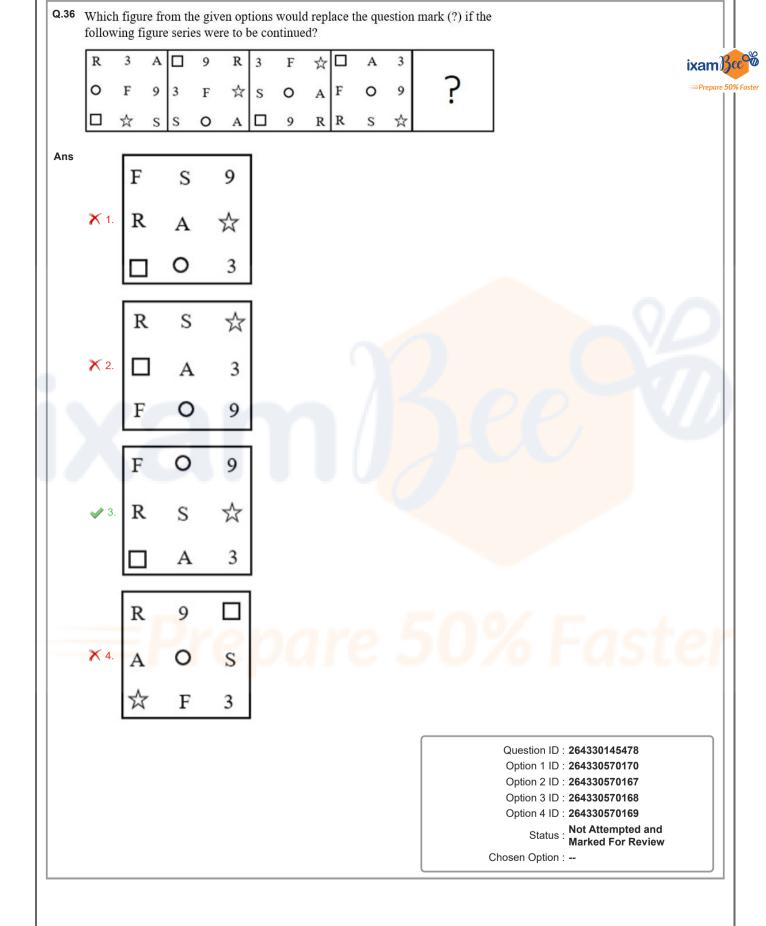

| Option 1 ID : <b>264330224809</b><br>Option 2 ID : <b>264330224810</b><br>Option 3 ID : <b>264330224808</b><br>Option 4 ID : <b>264330224811</b> |
|             | <b>X</b> 3. (7, 9, 86)                                                                                                                                                                                                                                                                                                                                      | Option 1 ID : <b>264330224809</b><br>Option 2 ID : <b>264330224810</b><br>Option 3 ID : <b>264330224808</b>                                      |









| Ans         | 255 N 5 O 4 P 16 O 3 M 29 = ?                                                                                                                                                                                                                                                        |                                                          |
|-------------|--------------------------------------------------------------------------------------------------------------------------------------------------------------------------------------------------------------------------------------------------------------------------------------|----------------------------------------------------------|
|             | <ul> <li>✓ 1. 223</li> <li>✓ 0. 010</li> </ul>