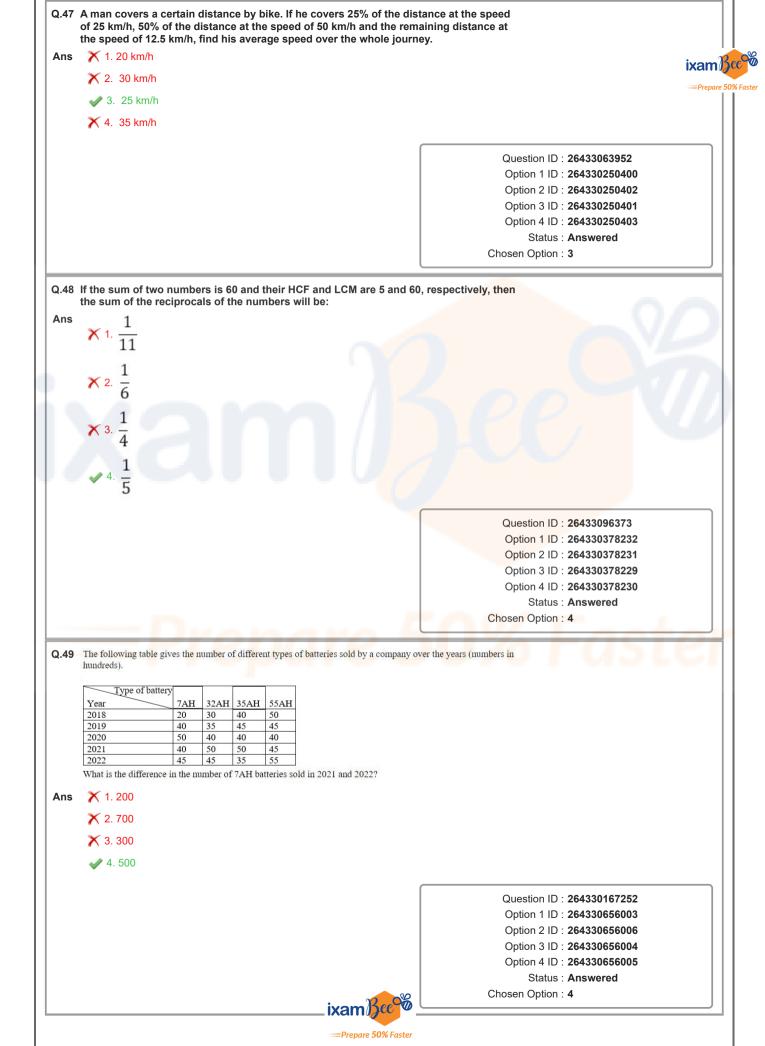

| <ul> <li>scooters sold by</li> <li>1. 20 : 2</li> <li>2. 18 : 2</li> <li>3. 17 : 2</li> </ul> | 3<br>3<br>5 |          |            |           |                   |                   |               | Option 1 ID : 264330655996                                                                                                                                                                  |
| Ans  | <ul> <li>scooters sold by</li> <li>1. 20 : 2</li> <li>2. 18 : 2</li> <li>3. 17 : 2</li> </ul> | 3<br>3<br>5 |          |            |           |                   |                   |               | Option 1 ID : <b>264330655996</b><br>Option 2 ID : <b>264330655997</b><br>Option 3 ID : <b>264330655998</b>                                                                                 |





|            | 🗙 1. 42                                                                    |                                                                                                                                                   |
|------------|----------------------------------------------------------------------------|---------------------------------------------------------------------------------------------------------------------------------------------------|
|            | ✓ 2. 63                                                                    | ixami                                                                                                                                             |
|            | <b>X</b> 3. 77