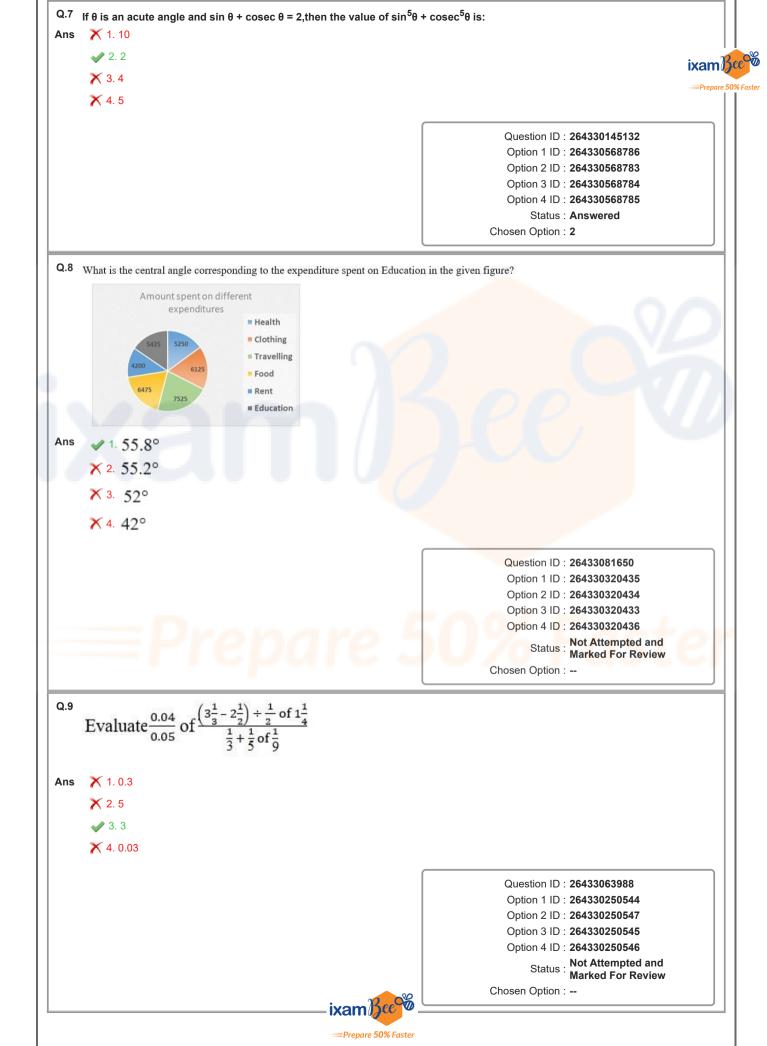

| as                                               | t    | <b>er</b>  |
|      | among th<br>Area i<br>P<br>Q<br>R<br>S<br>What is t<br>X 1.<br>X 2.<br>X 3. | hem.<br>Population<br>10,000<br>20,000<br>16,000<br>18,000<br>the total nu<br>7000<br>9000         | 1 Males<br>40%<br>30%<br>50%<br>45% | Female:<br>40%<br>40%<br>30%<br>35% | <ul> <li>Children</li> <li>20%</li> <li>30%</li> <li>20%</li> <li>20%</li> </ul> |                             |                         | ercentage of ma | ales, females, a | Chosen (                         |                                                                                                                   | as                                               | t    | 21         |







 $\label{eq:Q.12} \textbf{Q.12} \quad \text{Study the given data and answer the question that follows.}$ 

The data shows the number of candidates (in thousand) appearing for Civil



| )<br>T                          |