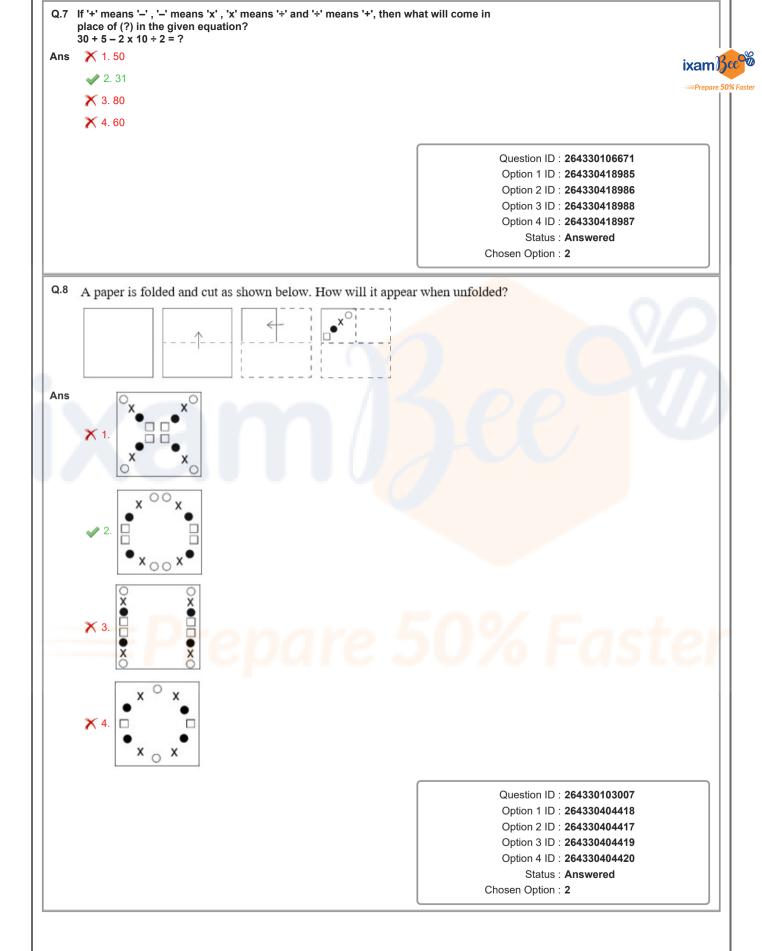

|    | 🗙 2. 2                                                                                                                                                                                                                                                                                                       | ixami                                                                                                                                                                                                                                                                                                                                                                                                                                                                                                                                                                                                                                                                                                                                                                                                                                                                                                                                                                                                                                                                                                                                                                                                                                       |
|----|--------------------------------------------------------------------------------------------------------------------------------------------------------------------------------------------------------------------------------------------------------------------------------------------------------------|---------------------------------------------------------------------------------------------------------------------------------------------------------------------------------------------------------------------------------------------------------------------------------------------------------------------------------------------------------------------------------------------------------------------------------------------------------------------------------------------------------------------------------------------------------------------------------------------------------------------------------------------------------------------------------------------------------------------------------------------------------------------------------------------------------------------------------------------------------------------------------------------------------------------------------------------------------------------------------------------------------------------------------------------------------------------------------------------------------------------------------------------------------------------------------------------------------------------------------------------|
|    | X 3.3                                                                                                                                                                                                                                                                                                        |                                                                                                                                                                                                                                                                                                                                                                                                                                                                                                                                                                                                                                                                                                                                                                                                                                                                                                                                                                                                                                                                                                                                                                                                                                             |
|    | × 4.7                                                                                                                                                                                                                                                                                                        |                                                                                                                                                                                                                                                                                                                                                                                                                                                                                                                                                                                                                                                                                                                                                                                                                                                                                                                                                                                                                                                                                                                                                                                                                                             |
|    | A 4.7                                                                                                                                                                                                                                                                                                        |                                                                                                                                                                                                                                                                                                                                                                                                                                                                                                                                                                                                                                                                                                                                                                                                                                                                                                                                                                                                                                                                                                                                                                                                                                             |
|    |                                                                                                                                                                                                                                                                                                              | Question ID : 264330169655                                                                                                                                                                                                                                                                                                                                                                                                                                                                                                                                                                                                                                                                                                                                                                                                                                                                                                                                                                                                                                                                                                                                                                                                                  |
|    |                                                                                                                                                                                                                                                                                                              | Option 1 ID : 264330665319                                                                                                                                                                                                                                                                                                                                                                                                                                                                                                                                                                                                                                                                                                                                                                                                                                                                                                                                                                                                                                                                                                                                                                                                                  |
|    |                                                                                                                                                                                                                                                                                                              | Option 2 ID : 264330665320                                                                                                                                                                                                                                                                                                                                                                                                                                                                                                                                                                                                                                                                                                                                                                                                                                                                                                                                                                                                                                                                                                                                                                                                                  |
|    |                                                                                                                                                                                                                                                                                                              | Option 3 ID : 264330665322<br>Option 4 ID : 264330665321                                                                                                                                                                                                                                                                                                                                                                                                                                                                                                                                                                                                                                                                                                                                                                                                                                                                                                                                                                                                                                                                                                                                                                                    |
|    |                                                                                                                                                                                                                                                                                                              | Status : Answered                                                                                                                                                                                                                                                                                                                                                                                                                                                                                                                                                                                                                                                                                                                                                                                                                                                                                                                                                                                                                                                                                                                                                                                                                           |
|    |                                                                                                                                                                                                                                                                                                              | Chosen Option : 1                                                                                                                                                                                                                                                                                                                                                                                                                                                                                                                                                                                                                                                                                                                                                                                                                                                                                                                                                                                                                                                                                                                                                                                                                           |
| 6  | Two statements are given, followed by two conclusions nur<br>the statements to be true, even if they seem to be at variance<br>facts, decide which of the conclusions logically follow(s) fro<br>Statements:<br>All flowers are trees.<br>All leaves are flowers.<br>Conclusion:<br>I)All trees are flowers. | ce with commonly known                                                                                                                                                                                                                                                                                                                                                                                                                                                                                                                                                                                                                                                                                                                                                                                                                                                                                                                                                                                                                                                                                                                                                                                                                      |
|    | II)All leaves are trees.                                                                                                                                                                                                                                                                                     |                                                                                                                                                                                                                                                                                                                                                                                                                                                                                                                                                                                                                                                                                                                                                                                                                                                                                                                                                                                                                                                                                                                                                                                                                                             |
| าร | X 1. Only Conclusion I follows                                                                                                                                                                                                                                                                               |                                                                                                                                                                                                                                                                                                                                                                                                                                                                                                                                                                                                                                                                                                                                                                                                                                                                                                                                                                                                                                                                                                                                                                                                                                             |
|    | X 2. Neither Conclusion I nor II follows.                                                                                                                                                                                                                                                                    |                                                                                                                                                                                                                                                                                                                                                                                                                                                                                                                                                                                                                                                                                                                                                                                                                                                                                                                                                                                                                                                                                                                                                                                                                                             |
|    | 3. Only Conclusion II follows.                                                                                                                                                                                                                                                                               |                                                                                                                                                                                                                                                                                                                                                                                                                                                                                                                                                                                                                                                                                                                                                                                                                                                                                                                                                                                                                                                                                                                                                                                                                                             |
|    | X 4. Both Conclusions I and II follow.                                                                                                                                                                                                                                                                       |                                                                                                                                                                                                                                                                                                                                                                                                                                                                                                                                                                                                                                                                                                                                                                                                                                                                                                                                                                                                                                                                                                                                                                                                                                             |
|    |                                                                                                                                                                                                                                                                                                              |                                                                                                                                                                                                                                                                                                                                                                                                                                                                                                                                                                                                                                                                                                                                                                                                                                                                                                                                                                                                                                                                                                                                                                                                                                             |
|    |                                                                                                                                                                                                                                                                                                              | Question ID : 26433067706                                                                                                                                                                                                                                                                                                                                                                                                                                                                                                                                                                                                                                                                                                                                                                                                                                                                                                                                                                                                                                                                                                                                                                                                                   |
|    |                                                                                                                                                                                                                                                                                                              | Option 1 ID : 264330265336<br>Option 2 ID : 264330265339                                                                                                                                                                                                                                                                                                                                                                                                                                                                                                                                                                                                                                                                                                                                                                                                                                                                                                                                                                                                                                                                                                                                                                                    |
|    |                                                                                                                                                                                                                                                                                                              | Option 3 ID : 264330265337                                                                                                                                                                                                                                                                                                                                                                                                                                                                                                                                                                                                                                                                                                                                                                                                                                                                                                                                                                                                                                                                                                                                                                                                                  |
|    |                                                                                                                                                                                                                                                                                                              | Option 4 ID : 264330265338                                                                                                                                                                                                                                                                                                                                                                                                                                                                                                                                                                                                                                                                                                                                                                                                                                                                                                                                                                                                                                                                                                                                                                                                                  |
|    |                                                                                                                                                                                                                                                                                                              | Status : Answered                                                                                                                                                                                                                                                                                                                                                                                                                                                                                                                                                                                                                                                                                                                                                                                                                                                                                                                                                                                                                                                                                                                                                                                                                           |
|    |                                                                                                                                                                                                                                                                                                              | Status . Answered                                                                                                                                                                                                                                                                                                                                                                                                                                                                                                                                                                                                                                                                                                                                                                                                                                                                                                                                                                                                                                                                                                                                                                                                                           |
|    | Three different projetions of the same disc are shown. Find t                                                                                                                                                                                                                                                | Chosen Option : 3                                                                                                                                                                                                                                                                                                                                                                                                                                                                                                                                                                                                                                                                                                                                                                                                                                                                                                                                                                                                                                                                                                                                                                                                                           |
| .7 | Three different positions of the same dice are shown. Find the opposite the face showing '1'.<br>1<br>1<br>1<br>1<br>1<br>1<br>2<br>1<br>3<br>2<br>2<br>3<br>6<br>4<br>4<br>4                                                                                                                                | Chosen Option : 3                                                                                                                                                                                                                                                                                                                                                                                                                                                                                                                                                                                                                                                                                                                                                                                                                                                                                                                                                                                                                                                                                                                                                                                                                           |
|    | opposite the face showing '1'.<br>1<br>1<br>1<br>2<br>1<br>2<br>6<br>1<br>3<br>2<br>2<br>3<br>6                                                                                                                                                                                                              | Chosen Option : 3<br>the number on the face<br>4 $1$ $2$                                                                                                                                                                                                                                                                                                                                                                                                                                                                                                                                                                                                                                                                                                                                                                                                                                                                                                                                                                                                                                                                                                                                                                                    |
|    | opposite the face showing '1'.<br>1<br>1<br>1<br>2<br>1<br>2<br>6<br>1<br>3<br>2<br>2<br>3<br>6                                                                                                                                                                                                              | Chosen Option : 3                                                                                                                                                                                                                                                                                                                                                                                                                                                                                                                                                                                                                                                                                                                                                                                                                                                                                                                                                                                                                                                                                                                                                                                                                           |
|    | opposite the face showing '1'.<br>1<br>1<br>1<br>2<br>1<br>2<br>6<br>1<br>3<br>2<br>2<br>3<br>6                                                                                                                                                                                                              | Chosen Option : 3<br>the number on the face<br>4 $1$ $2$                                                                                                                                                                                                                                                                                                                                                                                                                                                                                                                                                                                                                                                                                                                                                                                                                                                                                                                                                                                                                                                                                                                                                                                    |
|    | opposite the face showing '1'.<br>1<br>1<br>1<br>2<br>1<br>2<br>6<br>1<br>3<br>2<br>2<br>3<br>6                                                                                                                                                                                                              | Chosen Option : 3         the number on the face         Image: Comparison of the face      < |
|    | opposite the face showing '1'.<br>1<br>1<br>1<br>2<br>1<br>2<br>6<br>1<br>3<br>2<br>2<br>3<br>6                                                                                                                                                                                                              | the number on the face<br>$\begin{array}{c} \hline 1 \\ \hline 4 \\ \hline 2 \\ \hline \end{array} \end{array}$ Question ID : 264330108971<br>Option 1 ID : 264330428163<br>Option 2 ID : 264330428162<br>Option 3 ID : 264330428161<br>Option 4 ID : 264330428164                                                                                                                                                                                                                                                                                                                                                                                                                                                                                                                                                                                                                                                                                                                                                                                                                                                                                                                                                                          |
|    | opposite the face showing '1'.<br>1<br>1<br>1<br>2<br>1<br>2<br>6<br>1<br>3<br>2<br>2<br>3<br>6                                                                                                                                                                                                              | the number on the face                                                                                                                                                                                                                                                                                                                                                                                                                                                                                                                                                                                                                                                                                                                                                                                                                                                                                                                                                                                                                                                                                                                                                                                                                      |
|    | opposite the face showing '1'.<br>1<br>1<br>1<br>2<br>1<br>2<br>6<br>1<br>3<br>2<br>2<br>3<br>6                                                                                                                                                                                                              | the number on the face<br>$\begin{array}{c} \hline 1 \\ \hline 4 \\ \hline 2 \\ \hline \end{array} \end{array}$ Question ID : 264330108971<br>Option 1 ID : 264330428163<br>Option 2 ID : 264330428162<br>Option 3 ID : 264330428161<br>Option 4 ID : 264330428164                                                                                                                                                                                                                                                                                                                                                                                                                                                                                                                                                                                                                                                                                                                                                                                                                                                                                                                                                                          |