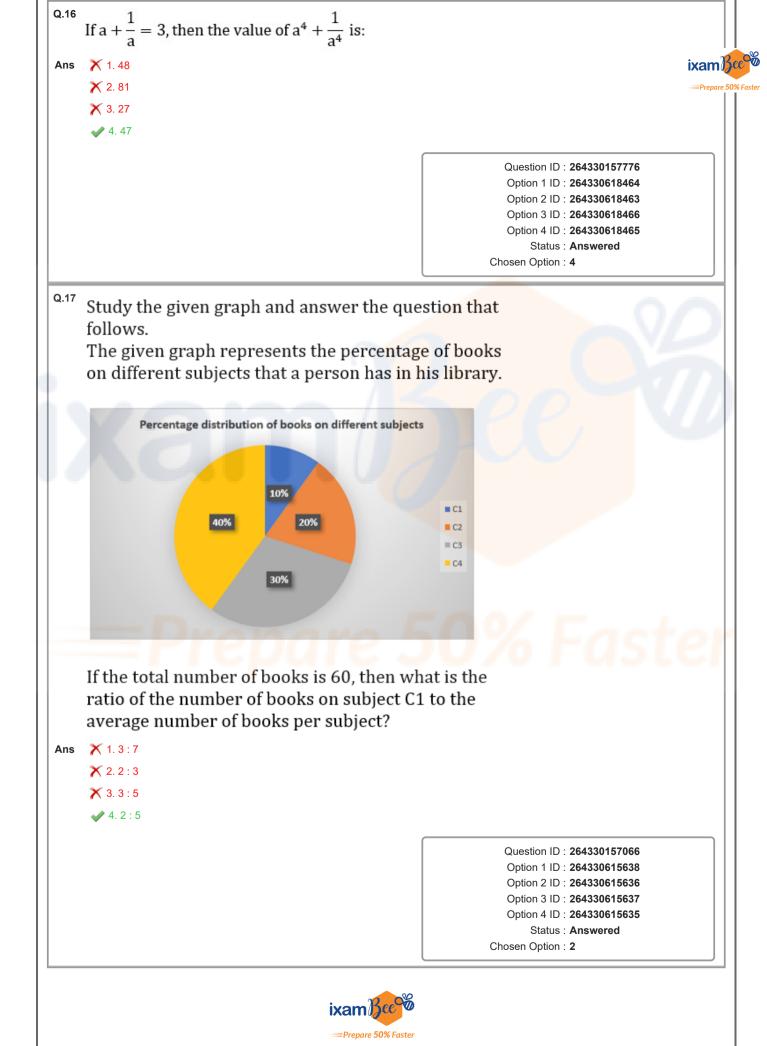

| Status : Answered                                                                                                                                                                                                          |
|      |                                                                                                                                                                                                                 | Chosen Option : 3                                                                                                                                                                                                          |











ixam Bee















| Q.36 | he gets an aver                                                                   | as a sale of ₹5,445, ₹5,937, ₹5,865<br>age sale of ₹6,050 for 5 days, then | and ₹6,562 for 4 cons<br>his sale on the fifth da | ecutive days. I<br>ly is: | f                                                                                                                                                                                                                                  |            |
|------|-----------------------------------------------------------------------------------|----------------------------------------------------------------------------|---------------------------------------------------|---------------------------|-------------------------------