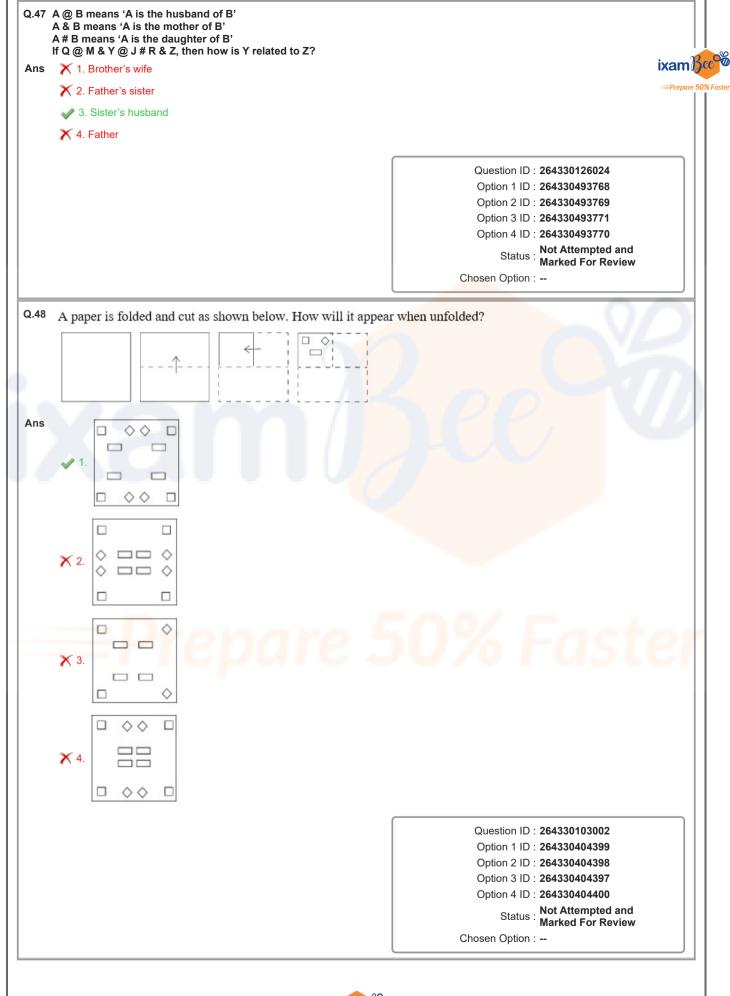

0569612         Option 2 ID : 264330569614         Option 3 ID : 264330569613 |
|    | place of '?' in the following equation?<br>(35 I 5) J 9 K 23 L 39 K (3 J 8) = ?<br>★ 1. 60<br>★ 2. 59<br>★ 3. 51                                                                                                                                                                                                                                                                                                                                         | Question ID : 264330145339<br>Option 1 ID : 264330145339<br>Option 1 ID : 264330145339<br>Option 1 ID : 264330569612<br>Option 2 ID : 264330569614                                                                                                                   |













Section : General Knowledge and General Awareness



|            | In India, which of the following modes of t<br>losses and delays in supply of petroleum                                                                                                        |                                                                                                                                                                                                                                                                          |
|------------|------------------------------------------------------------------------------------------------------------------------------------------------------------------------------------------------|-----------------------------------------------------------