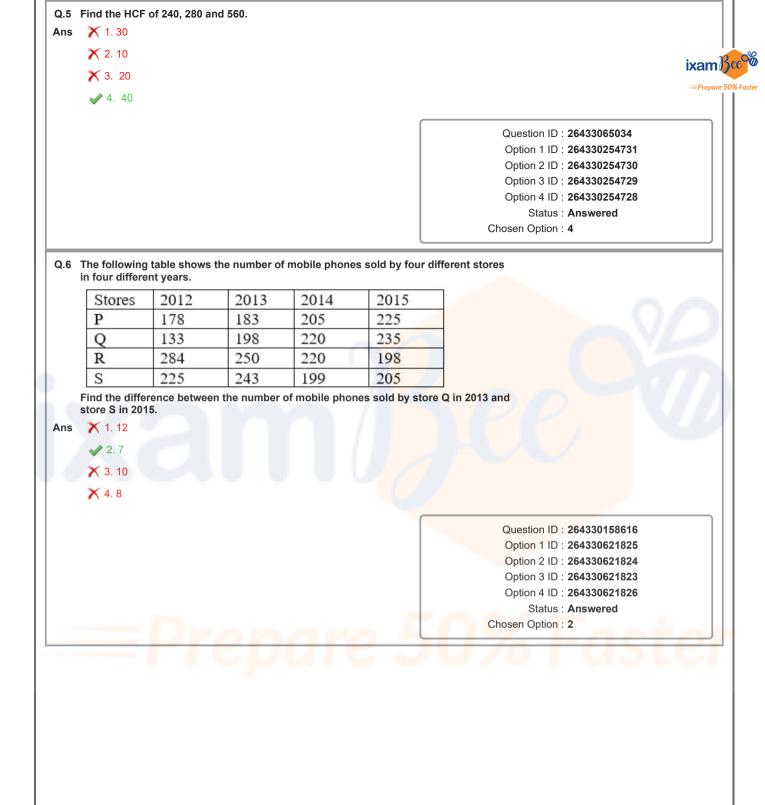

|    | 🗙 2. 2                                                                                                                                                                                                                                                                                                       | ixami                                                                                                                                                                                                                                                                                                                                                                                                                                                                                                                                                                                                                                                                                                                                                                                                                                                                                                                                                                                                                                                                                                                                                                                                                                       |
|----|--------------------------------------------------------------------------------------------------------------------------------------------------------------------------------------------------------------------------------------------------------------------------------------------------------------|---------------------------------------------------------------------------------------------------------------------------------------------------------------------------------------------------------------------------------------------------------------------------------------------------------------------------------------------------------------------------------------------------------------------------------------------------------------------------------------------------------------------------------------------------------------------------------------------------------------------------------------------------------------------------------------------------------------------------------------------------------------------------------------------------------------------------------------------------------------------------------------------------------------------------------------------------------------------------------------------------------------------------------------------------------------------------------------------------------------------------------------------------------------------------------------------------------------------------------------------|
|    | X 3.3                                                                                                                                                                                                                                                                                                        |                                                                                                                                                                                                                                                                                                                                                                                                                                                                                                                                                                                                                                                                                                                                                                                                                                                                                                                                                                                                                                                                                                                                                                                                                                             |
|    | × 4.7                                                                                                                                                                                                                                                                                                        |                                                                                                                                                                                                                                                                                                                                                                                                                                                                                                                                                                                                                                                                                                                                                                                                                                                                                                                                                                                                                                                                                                                                                                                                                                             |
|    | A 4.7                                                                                                                                                                                                                                                                                                        |                                                                                                                                                                                                                                                                                                                                                                                                                                                                                                                                                                                                                                                                                                                                                                                                                                                                                                                                                                                                                                                                                                                                                                                                                                             |
|    |                                                                                                                                                                                                                                                                                                              | Question ID : 264330169655                                                                                                                                                                                                                                                                                                                                                                                                                                                                                                                                                                                                                                                                                                                                                                                                                                                                                                                                                                                                                                                                                                                                                                                                                  |
|    |                                                                                                                                                                                                                                                                                                              | Option 1 ID : 264330665319                                                                                                                                                                                                                                                                                                                                                                                                                                                                                                                                                                                                                                                                                                                                                                                                                                                                                                                                                                                                                                                                                                                                                                                                                  |
|    |                                                                                                                                                                                                                                                                                                              | Option 2 ID : 264330665320                                                                                                                                                                                                                                                                                                                                                                                                                                                                                                                                                                                                                                                                                                                                                                                                                                                                                                                                                                                                                                                                                                                                                                                                                  |
|    |                                                                                                                                                                                                                                                                                                              | Option 3 ID : 264330665322<br>Option 4 ID : 264330665321                                                                                                                                                                                                                                                                                                                                                                                                                                                                                                                                                                                                                                                                                                                                                                                                                                                                                                                                                                                                                                                                                                                                                                                    |
|    |                                                                                                                                                                                                                                                                                                              | Status : Answered                                                                                                                                                                                                                                                                                                                                                                                                                                                                                                                                                                                                                                                                                                                                                                                                                                                                                                                                                                                                                                                                                                                                                                                                                           |
|    |                                                                                                                                                                                                                                                                                                              | Chosen Option : 1                                                                                                                                                                                                                                                                                                                                                                                                                                                                                                                                                                                                                                                                                                                                                                                                                                                                                                                                                                                                                                                                                                                                                                                                                           |
| 6  | Two statements are given, followed by two conclusions nur<br>the statements to be true, even if they seem to be at variance<br>facts, decide which of the conclusions logically follow(s) fro<br>Statements:<br>All flowers are trees.<br>All leaves are flowers.<br>Conclusion:<br>I)All trees are flowers. | ce with commonly known                                                                                                                                                                                                                                                                                                                                                                                                                                                                                                                                                                                                                                                                                                                                                                                                                                                                                                                                                                                                                                                                                                                                                                                                                      |
|    | II)All leaves are trees.                                                                                                                                                                                                                                                                                     |                                                                                                                                                                                                                                                                                                                                                                                                                                                                                                                                                                                                                                                                                                                                                                                                                                                                                                                                                                                                                                                                                                                                                                                                                                             |
| าร | X 1. Only Conclusion I follows                                                                                                                                                                                                                                                                               |                                                                                                                                                                                                                                                                                                                                                                                                                                                                                                                                                                                                                                                                                                                                                                                                                                                                                                                                                                                                                                                                                                                                                                                                                                             |
|    | X 2. Neither Conclusion I nor II follows.                                                                                                                                                                                                                                                                    |                                                                                                                                                                                                                                                                                                                                                                                                                                                                                                                                                                                                                                                                                                                                                                                                                                                                                                                                                                                                                                                                                                                                                                                                                                             |
|    | 3. Only Conclusion II follows.                                                                                                                                                                                                                                                                               |                                                                                                                                                                                                                                                                                                                                                                                                                                                                                                                                                                                                                                                                                                                                                                                                                                                                                                                                                                                                                                                                                                                                                                                                                                             |
|    | X 4. Both Conclusions I and II follow.                                                                                                                                                                                                                                                                       |                                                                                                                                                                                                                                                                                                                                                                                                                                                                                                                                                                                                                                                                                                                                                                                                                                                                                                                                                                                                                                                                                                                                                                                                                                             |
|    |                                                                                                                                                                                                                                                                                                              |                                                                                                                                                                                                                                                                                                                                                                                                                                                                                                                                                                                                                                                                                                                                                                                                                                                                                                                                                                                                                                                                                                                                                                                                                                             |
|    |                                                                                                                                                                                                                                                                                                              | Question ID : 26433067706                                                                                                                                                                                                                                                                                                                                                                                                                                                                                                                                                                                                                                                                                                                                                                                                                                                                                                                                                                                                                                                                                                                                                                                                                   |
|    |                                                                                                                                                                                                                                                                                                              | Option 1 ID : 264330265336<br>Option 2 ID : 264330265339                                                                                                                                                                                                                                                                                                                                                                                                                                                                                                                                                                                                                                                                                                                                                                                                                                                                                                                                                                                                                                                                                                                                                                                    |
|    |                                                                                                                                                                                                                                                                                                              | Option 3 ID : 264330265337                                                                                                                                                                                                                                                                                                                                                                                                                                                                                                                                                                                                                                                                                                                                                                                                                                                                                                                                                                                                                                                                                                                                                                                                                  |
|    |                                                                                                                                                                                                                                                                                                              | Option 4 ID : 264330265338                                                                                                                                                                                                                                                                                                                                                                                                                                                                                                                                                                                                                                                                                                                                                                                                                                                                                                                                                                                                                                                                                                                                                                                                                  |
|    |                                                                                                                                                                                                                                                                                                              | Status : Answered                                                                                                                                                                                                                                                                                                                                                                                                                                                                                                                                                                                                                                                                                                                                                                                                                                                                                                                                                                                                                                                                                                                                                                                                                           |
|    |                                                                                                                                                                                                                                                                                                              | Status . Answered                                                                                                                                                                                                                                                                                                                                                                                                                                                                                                                                                                                                                                                                                                                                                                                                                                                                                                                                                                                                                                                                                                                                                                                                                           |
|    | Three different projetions of the same disc are shown. Find t                                                                                                                                                                                                                                                | Chosen Option : 3                                                                                                                                                                                                                                                                                                                                                                                                                                                                                                                                                                                                                                                                                                                                                                                                                                                                                                                                                                                                                                                                                                                                                                                                                           |
| .7 | Three different positions of the same dice are shown. Find the opposite the face showing '1'.<br>1<br>1<br>1<br>1<br>1<br>1<br>2<br>1<br>3<br>2<br>2<br>3<br>6<br>4<br>4<br>4                                                                                                                                | Chosen Option : 3                                                                                                                                                                                                                                                                                                                                                                                                                                                                                                                                                                                                                                                                                                                                                                                                                                                                                                                                                                                                                                                                                                                                                                                                                           |
|    | opposite the face showing '1'.<br>1<br>1<br>1<br>2<br>1<br>2<br>6<br>1<br>3<br>2<br>2<br>3<br>6                                                                                                                                                                                                              | Chosen Option : 3<br>the number on the face<br>4 $1$ $2$                                                                                                                                                                                                                                                                                                                                                                                                                                                                                                                                                                                                                                                                                                                                                                                                                                                                                                                                                                                                                                                                                                                                                                                    |
|    | opposite the face showing '1'.<br>1<br>1<br>1<br>2<br>1<br>2<br>6<br>1<br>3<br>2<br>2<br>3<br>6                                                                                                                                                                                                              | Chosen Option : 3                                                                                                                                                                                                                                                                                                                                                                                                                                                                                                                                                                                                                                                                                                                                                                                                                                                                                                                                                                                                                                                                                                                                                                                                                           |
|    | opposite the face showing '1'.<br>1<br>1<br>1<br>2<br>1<br>2<br>6<br>1<br>3<br>2<br>2<br>3<br>6                                                                                                                                                                                                              | Chosen Option : 3<br>the number on the face<br>4 $1$ $2$                                                                                                                                                                                                                                                                                                                                                                                                                                                                                                                                                                                                                                                                                                                                                                                                                                                                                                                                                                                                                                                                                                                                                                                    |
|    | opposite the face showing '1'.<br>1<br>1<br>1<br>2<br>1<br>2<br>6<br>1<br>3<br>2<br>2<br>3<br>6                                                                                                                                                                                                              | Chosen Option : 3         the number on the face         Image: Comparison of the face      < |
|    | opposite the face showing '1'.<br>1<br>1<br>1<br>2<br>1<br>2<br>6<br>1<br>3<br>2<br>2<br>3<br>6                                                                                                                                                                                                              | the number on the face<br>$\begin{array}{c} \hline 1 \\ \hline 4 \\ \hline 2 \\ \hline \end{array} \end{array}$ Question ID : 264330108971<br>Option 1 ID : 264330428163<br>Option 2 ID : 264330428162<br>Option 3 ID : 264330428161<br>Option 4 ID : 264330428164                                                                                                                                                                                                                                                                                                                                                                                                                                                                                                                                                                                                                                                                                                                                                                                                                                                                                                                                                                          |
|    | opposite the face showing '1'.<br>1<br>1<br>1<br>2<br>1<br>2<br>6<br>1<br>3<br>2<br>2<br>3<br>6                                                                                                                                                                                                              | the number on the face                                                                                                                                                                                                                                                                                                                                                                                                                                                                                                                                                                                                                                                                                                                                                                                                                                                                                                                                                                                                                                                                                                                                                                                                                      |
|    | opposite the face showing '1'.<br>1<br>1<br>1<br>2<br>1<br>2<br>6<br>1<br>3<br>2<br>2<br>3<br>6                                                                                                                                                                                                              | the number on the face<br>$\begin{array}{c} \hline 1 \\ \hline 4 \\ \hline 2 \\ \hline \end{array} \end{array}$ Question ID : 264330108971<br>Option 1 ID : 264330428163<br>Option 2 ID : 264330428162<br>Option 3 ID : 264330428161<br>Option 4 ID : 264330428164                                                                                                                                                                                                                                                                                                                                                                                                                                                                                                                                                                                                                                                                                                                                                                                                                                                                                                                                                                          |