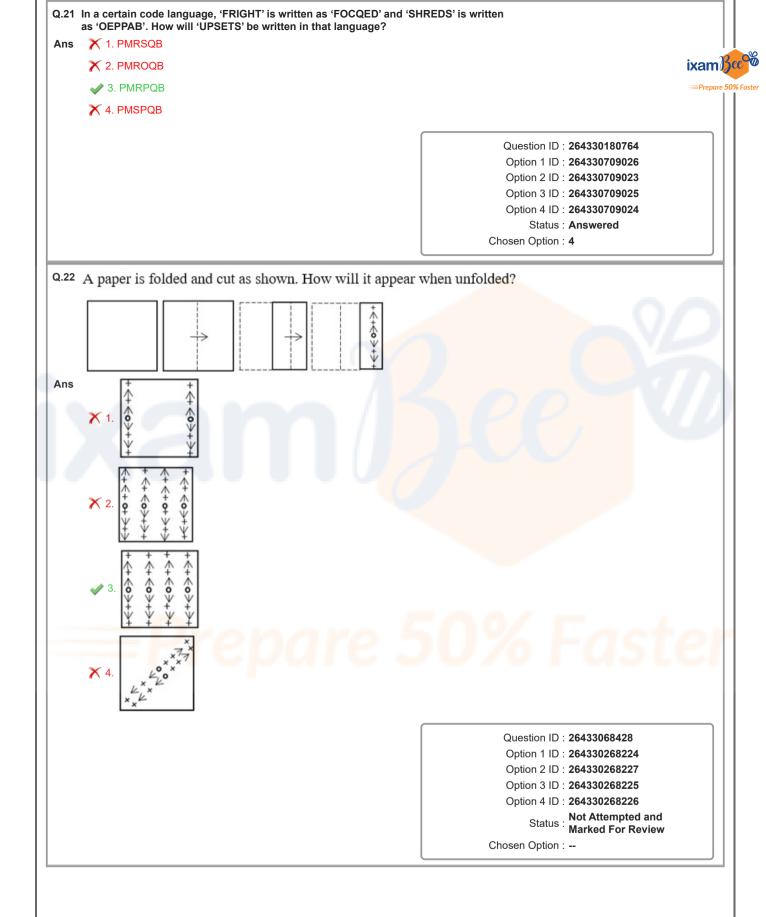

| Option 2 ID : 264330341447        |
|      |                                                                                                                          | Option 3 ID : 264330341446        |
|      |                                                                                                                          |                                   |
|      |                                                                                                                          | Option 4 ID : 264330341448        |
|      |                                                                                                                          |                                   |









| Q.23 Select the set in v<br>the following sets | which the numbers are related in the same                                                                                                                                            | e way as are the numbers of                              |        |
|------------------------------------------------|--------------------------------------------------------------------------------------------------------------------------------------------------------------------------------------|----------------------------------------------------------|--------|
| down the number<br>adding /subtracti           | ns should be performed on the whole num<br>s into its constituent digits. E.g. 13 – Oper<br>ng /multiplying etc. to 13 can be performed<br>er