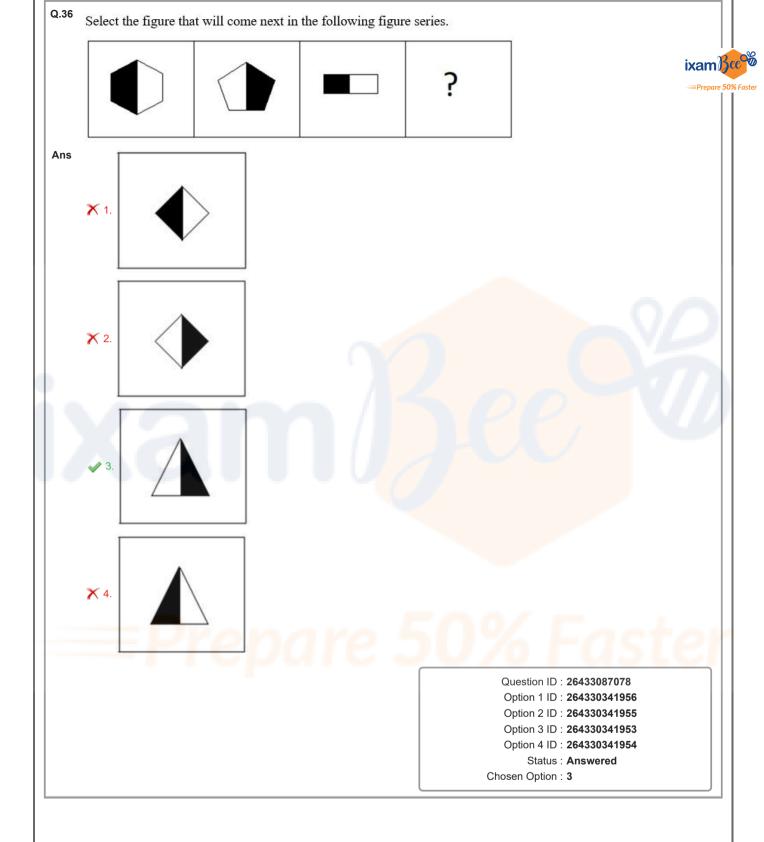

|
|      | ixam <mark>Bac</mark> o                                                                                                                              |                                                                                                                                                                                              |
|      |                                                                                                                                                      |                                                                                                                                                                                              |



















| าร | 17 B 3 A 14 D 7 C 5 = ?<br>$\checkmark$ 1.48               |                                                               |
|----|------------------------------------------------------------|---------------------------------------------------------------|
| IS | •                                                          | ixam)                                                         |
|    | × 2.38                                                     |                                                               |
|    | 🗙 3. 29                                                    | ==Prepare 5                                                   |
|    | <b>X</b> 4. 57                                             |