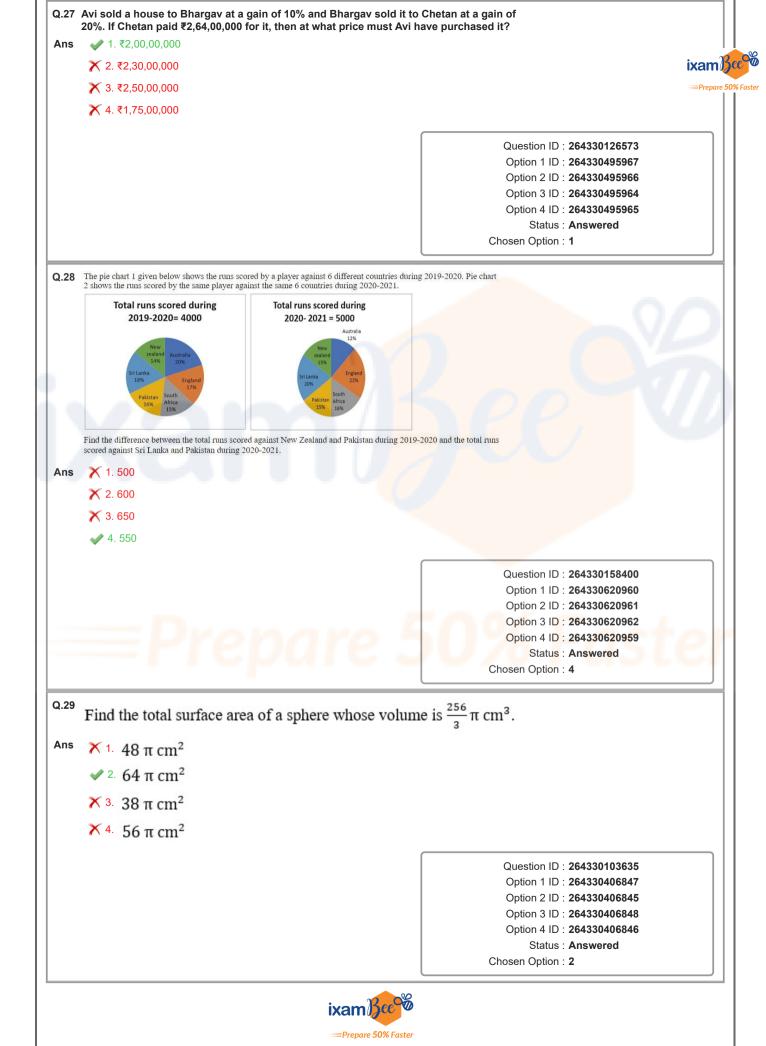

| Status : Answered                                                                                                                                                                                                          |
|      |                                                                                                                                                                                                                 | Chosen Option : 3                                                                                                                                                                                                          |











ixam Bee















| Q.36 | he gets an aver                                                                   | as a sale of ₹5,445, ₹5,937, ₹5,865<br>age sale of ₹6,050 for 5 days, then | and ₹6,562 for 4 cons<br>his sale on the fifth da | ecutive days. I<br>ly is: | f                                                                                                                                                                                                                                  |            |
|------|-----------------------------------------------------------------------------------|----------------------------------------------------------------------------|---------------------------------------------------|---------------------------|-------------------------------------------------