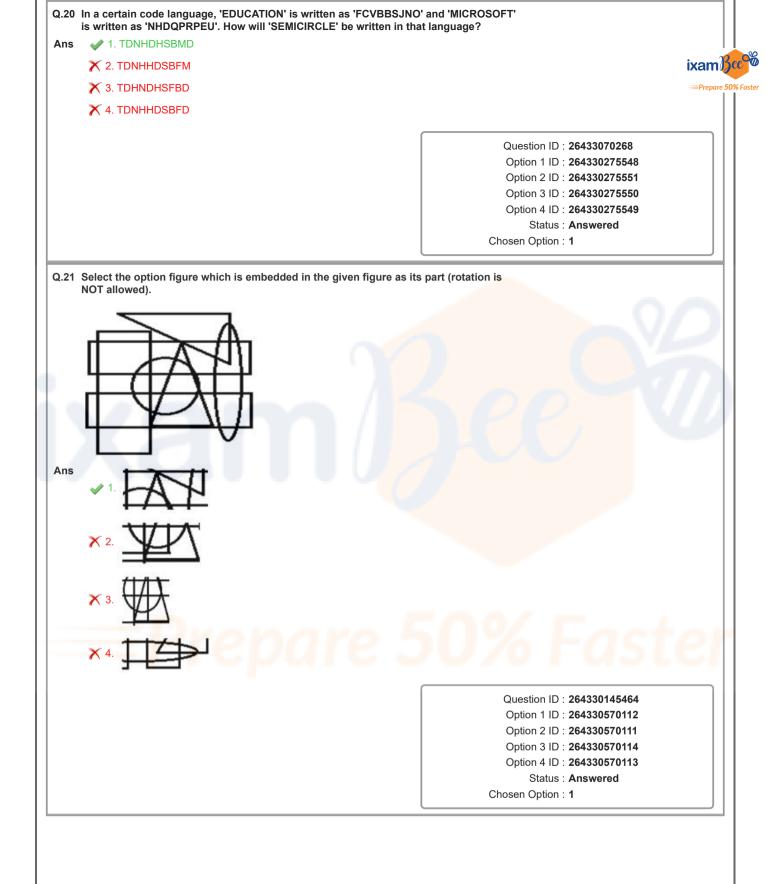

|                                                          |
|      |                                                                                                                                             |                                                          |
|      |                                                                                                                                             |                                                          |
|      | ixamBcco                                                                                                                                    |                                                          |











| Q.22       | <ul> <li>2.22 Select the option that is related to the third word in the same way as the second word is related to the first word.</li> <li>(The words must be considered as meaningful words and must not be related to each other based on the number of letters/number of consonants/vowels in the word.)</li> </ul> |                                                                                           |
|------------|-------------------------------------------------------------------------------------------------------------------------------------------------------------------------------------------------------------------------------------------------------------------------------------------------------------------------|-----------------------------------------------