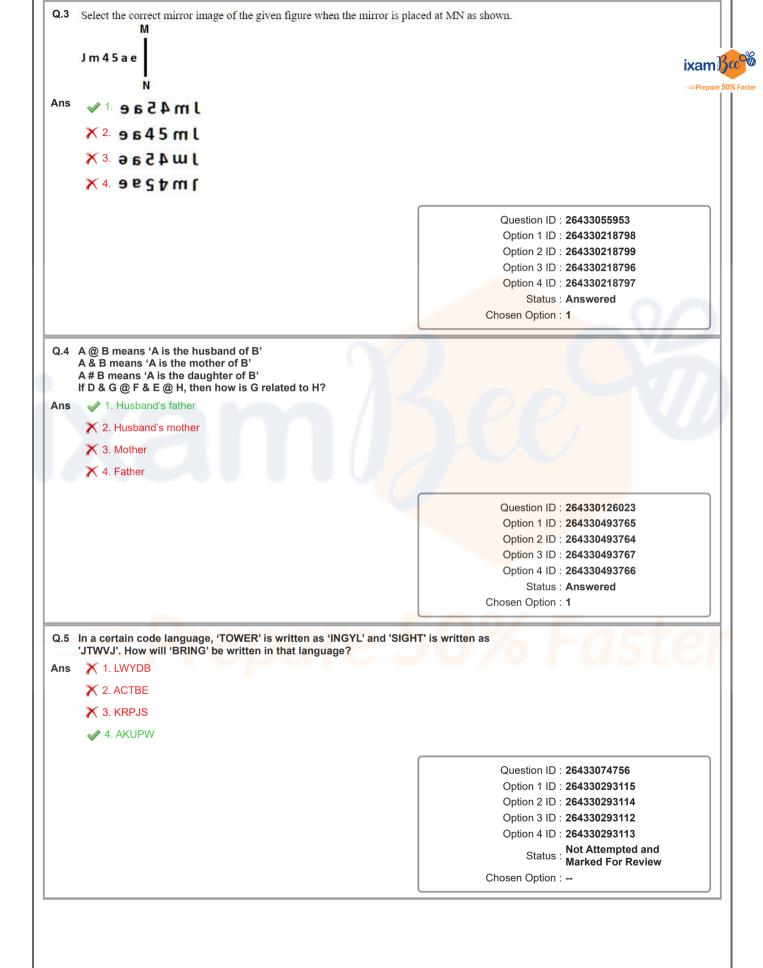

| Section : General Intelligence and Reasoning                                                                                                               |                                                                                                                                                                                              |
|------------------------------------------------------------------------------------------------------------------------------------------------------------|----------------------------------------------------------------------------------------------------------------------------------------------------------------------------------------------|
| Q.1 Select the option in which the given figure is embedded (rotation is<br>Ans<br>$\times$ 1.<br>$\times$ 2.<br>$\times$ 3.<br>$\times$ 4.<br>$\times$ 4. |                                                                                                                                                                                              |
|                                                                                                                                                            | Question ID : 264330126081<br>Option 1 ID : 264330493996<br>Option 2 ID : 264330493998<br>Option 3 ID : 264330493997<br>Option 4 ID : 264330493999<br>Status : Answered<br>Chosen Option : 4 |