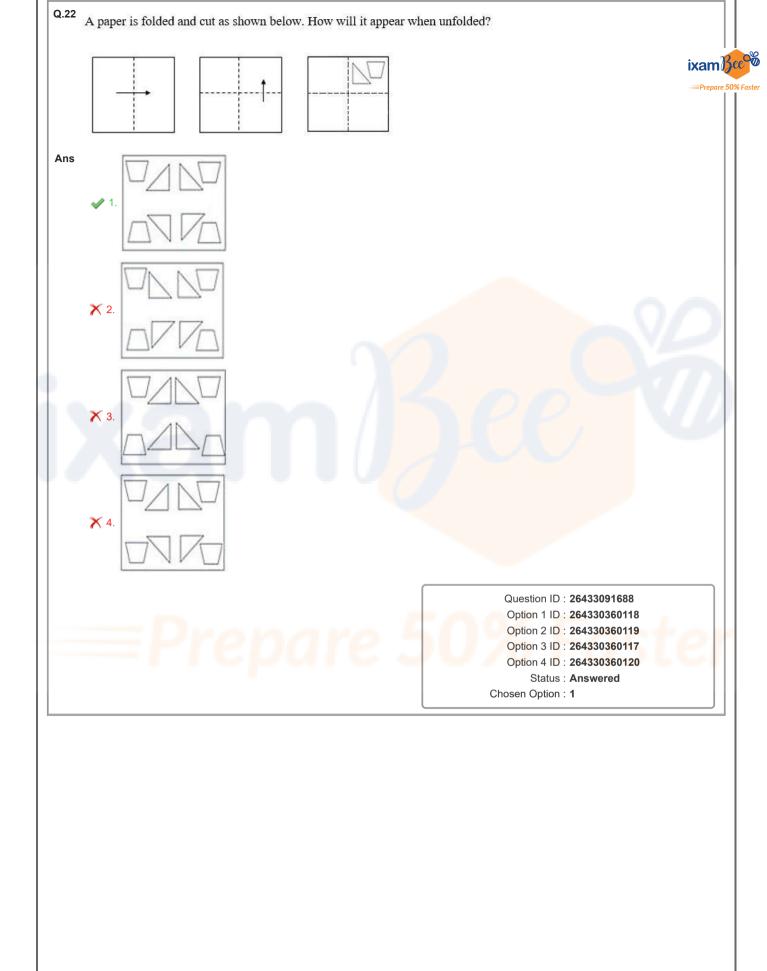

|                                                                                                                          |                            |





|             | the following sets.                                                                                                                                                                                                                                                                                                            |                                                                                                                                                                                                                                                                                                                                                                                                                                                                           |