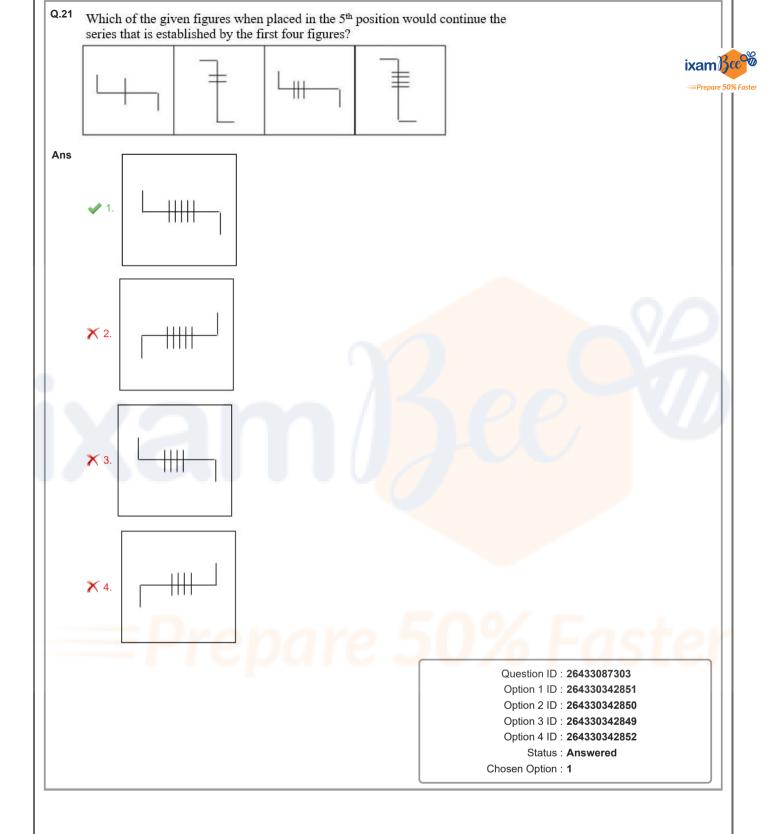

|            |
|                  | ixamBce                                                                                                                                                                                                                                                   |            |
|                  | ixamiju                                                                                                                                                                                                                                                   |            |





| even if the                                                               | w are two statements and two conclusion<br>y are at variance with commonly known f |                                        |
|---------------------------------------------------------------------------|------------------------------------------------------------------------------------|----------------------------------------|
| Statements                                                                | (s) follow(s) the given statements.                                                |                                        |
| All dogs ar                                                               | e cats.<br>are not dolls.                                                          | ixamßo