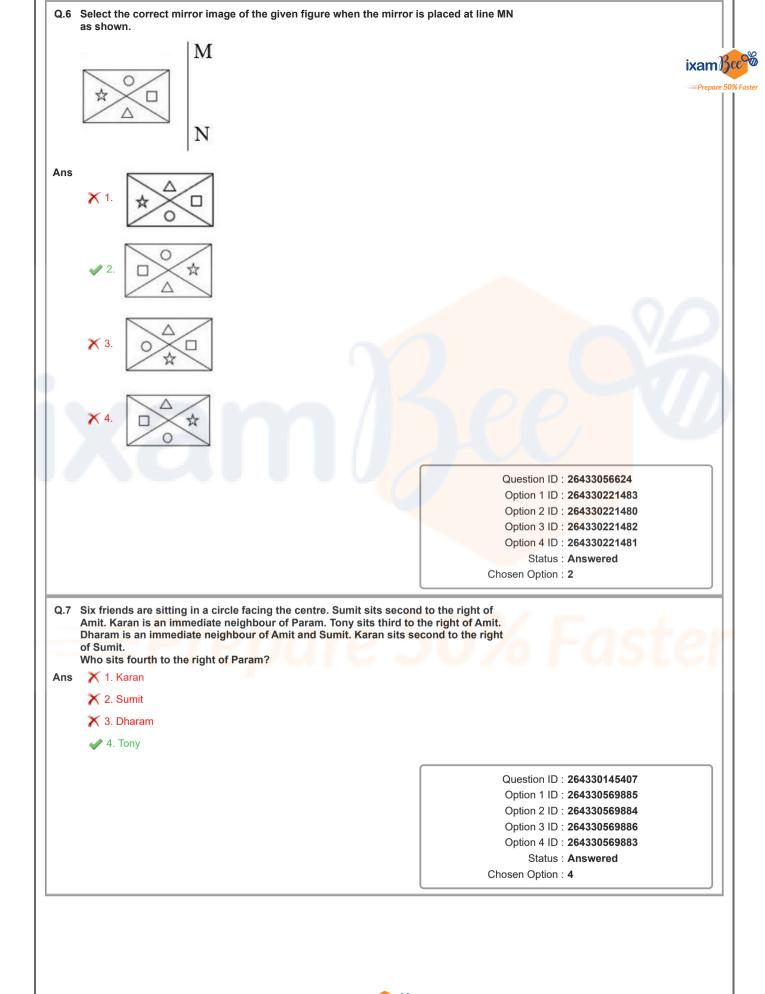

|                                                                        |
|                                                                                        |                                                                        |
|                                                                                        |                                                                        |
|                                                                                        |                                                                        |
|                                                                                        |                                                                        |





|      | Select the option that is related to the fifth number in the same we is related to the second number and the third number is related to 32 : 10 :: 24 : 12 :: 98 : ?                                                                                                                                                                                   |