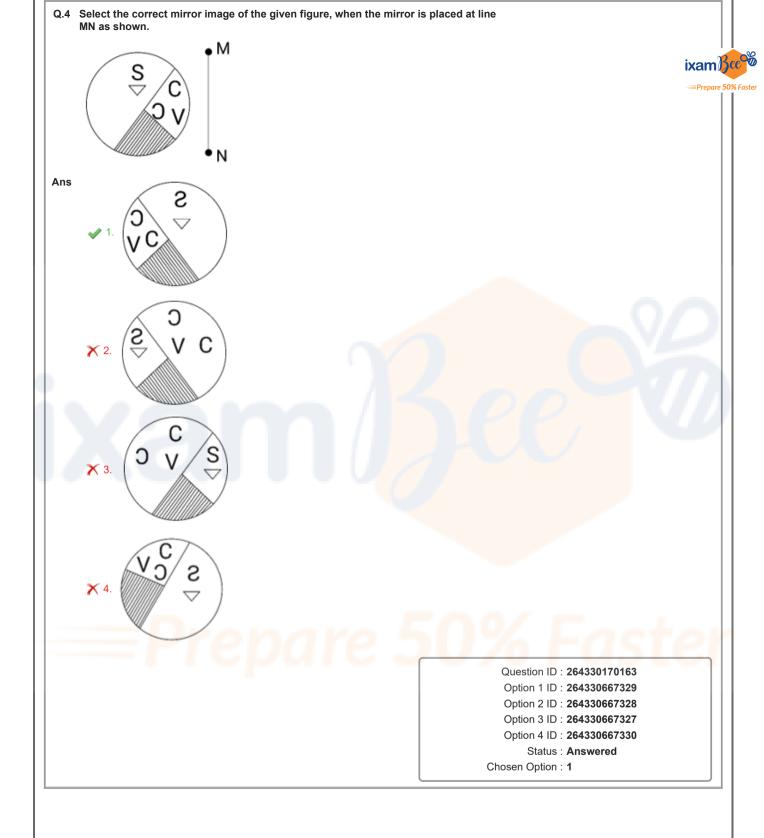

|          |
|     | ixamBcco                                                                                                                                                                                                                                                                                                                                   |          |
|     | == Prepare 50% Faster                                                                                                                                                                                                                                                                                                                      |          |





| Ans        |                                                                                                                                                                                                                                   |                                                                                                                                                  |
|------------|-----------------------------------------------------------------------------------------------------------------------------------------------------------------------------------------------------------------------------------|--------------------------------------------------------------------------------------------------------------------------------------------------|
|            | X