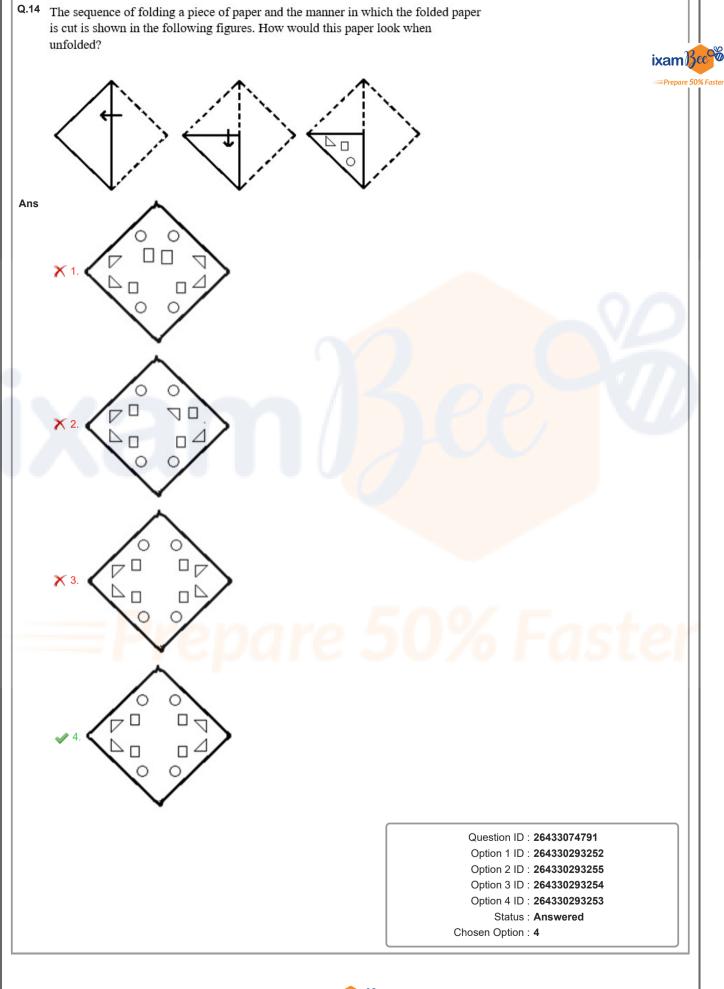

| Chosen Option : 1                                                                                                    |
| <i>Prepare</i>                                                                                                                                                                                     | 50% Faster                                                                                                           |
| ixam Be                                                                                                                                                                                            |                                                                                                                      |





















| X 2. HGLM ixam