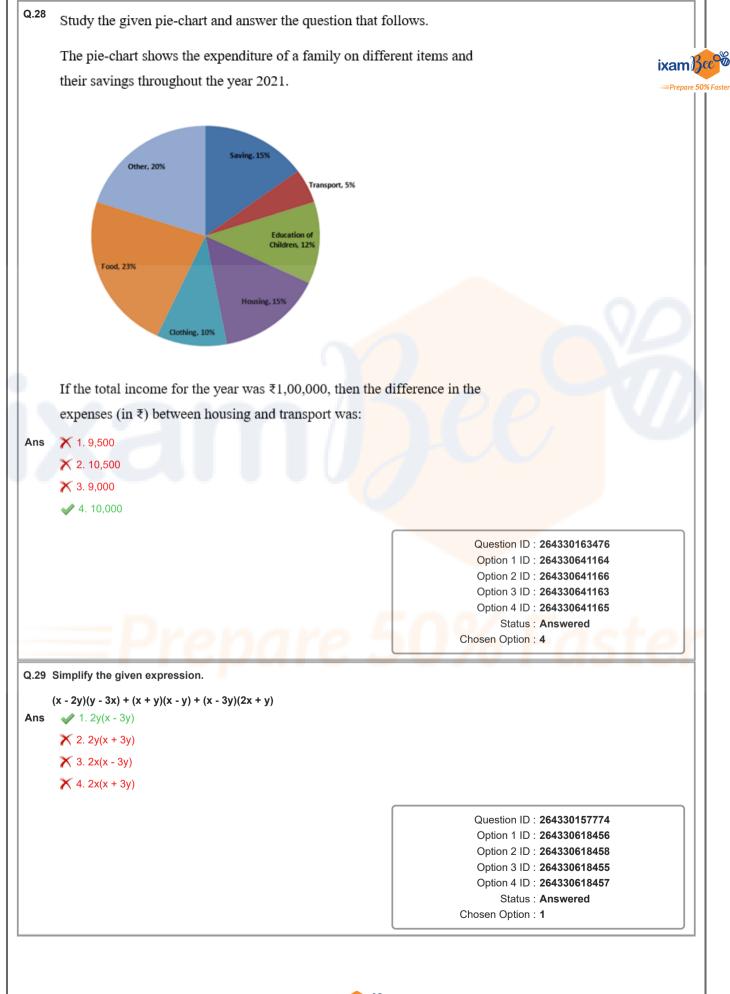

| Q.17 | The first shirt is sold at twice the selling price of the second shirt<br>at 8% profit and the second shirt is sold at a 3% loss. What is the<br>profit on the shirts (Rounded off to two decimal place)? |                                                                                                                                                  |           |
|------|-----------------------------------------------------------------------------------------------------------------------------------------------------------------------------------------------------------|--------------------------------------------------------------------------------------------------------------------------------------------------|-----------|
| Ans  | ▶ 1 4.86%                                                                                                                                                                                                 |                                                                                                                                                  | ixam      |
|      | ✓ <sup>2</sup> . 4.07%                                                                                                                                                                                    |                                                                                                                                                  | Prepare 5 |
|      | ★ 3. 4.60%                                                                                                                                                                                                |                                                                                                                                                  |           |
|      | × 4. 3.86%                                                                                                                                                                                                |                                                                                                                                                  |           |
|      | 1.5.6070                                                                                                                                                                                                  |                                                                                                                                                  |           |
|      |                                                                                                                                                                                                           | Question ID : 264330102065                                                                                                                       |           |
|      |                                                                                                                                                                                                           | Option 1 ID : 264330400768                                                                                                                       |           |
|      |                                                                                                                                                                                                           | Option 2 ID : 264330400767                                                                                                                       |           |
|      |                                                                                                                                                                                                           | Option 3 ID : 264330400766                                                                                                                       |           |
|      |                                                                                                                                                                                                           | Option 4 ID : 264330400765                                                                                                                       |           |
|      |                                                                                                                                                                                                           | Status : Not Attempted and<br>Marked For Review                                                                                                  |           |
|      |                                                                                                                                                                                                           | Chosen Option :                                                                                                                                  |           |
|      |                                                                                                                                                                                                           |                                                                                                                                                  |           |
| Ans  | <ul> <li>★ 1.5:6</li> <li>✓ 2.10:9</li> <li>★ 3.6:5</li> </ul>                                                                                                                                            |                                                                                                                                                  | $\leq$    |
|      |                                                                                                                                                                                                           |                                                                                                                                                  |           |
|      | <b>X</b> 4.9:10                                                                                                                                                                                           |                                                                                                                                                  |           |
|      |                                                                                                                                                                                                           |                                                                                                                                                  |           |
|      |                                                                                                                                                                                                           | Question ID : 264330157742                                                                                                                       |           |
|      |                                                                                                                                                                                                           | Option 1 ID : <b>264330618330</b><br>Option 2 ID : <b>264330618327</b>                                                                           |           |
|      |                                                                                                                                                                                                           | Option 3 ID : 264330618329                                                                                                                       |           |
|      |                                                                                                                                                                                                           | Option 4 ID : 264330618328                                                                                                                       |           |
|      |                                                                                                                                                                                                           |                                                                                                                                                  |           |
|      |                                                                                                                                                                                                           | Status : Not Attempted and<br>Marked For Review                                                                                                  |           |
|      |                                                                                                                                                                                                           | Chosen Option :                                                                                                                                  |           |
|      |                                                                                                                                                                                                           |                                                                                                                                                  |           |
|      | The largest number of four digits that is exactly divisible by 17 ar                                                                                                                                      | nd 36 is:                                                                                                                                        |           |
| Ans  | 1.7956                                                                                                                                                                                                    |                                                                                                                                                  |           |
|      | X 2. 9180                                                                                                                                                                                                 |                                                                                                                                                  | -         |
|      | ✓ 3. 9792                                                                                                                                                                                                 |                                                                                                                                                  |           |
|      | X 4. 8568                                                                                                                                                                                                 |                                                                                                                                                  |           |
|      |                                                                                                                                                                                                           |                                                                                                                                                  |           |
|      |                                                                                                                                                                                                           |                                                                                                                                                  | 1 1       |
|      |                                                                                                                                                                                                           | Question ID : 26433091502                                                                                                                        |           |
|      |                                                                                                                                                                                                           | Option 1 ID : 264330359376                                                                                                                       |           |
|      |                                                                                                                                                                                                           | Option 1 ID : <b>264330359376</b><br>Option 2 ID : <b>264330359374</b>                                                                           |           |
|      |                                                                                                                                                                                                           | Option 1 ID : <b>264330359376</b><br>Option 2 ID : <b>264330359374</b><br>Option 3 ID : <b>264330359375</b>                                      |           |
|      |                                                                                                                                                                                                           | Option 1 ID : <b>264330359376</b><br>Option 2 ID : <b>264330359374</b><br>Option 3 ID : <b>264330359375</b><br>Option 4 ID : <b>264330359373</b> |           |
|      |                                                                                                                                                                                                           | Option 1 ID : <b>264330359376</b><br>Option 2 ID : <b>264330359374</b><br>Option 3 ID : <b>264330359375</b>                                      |           |