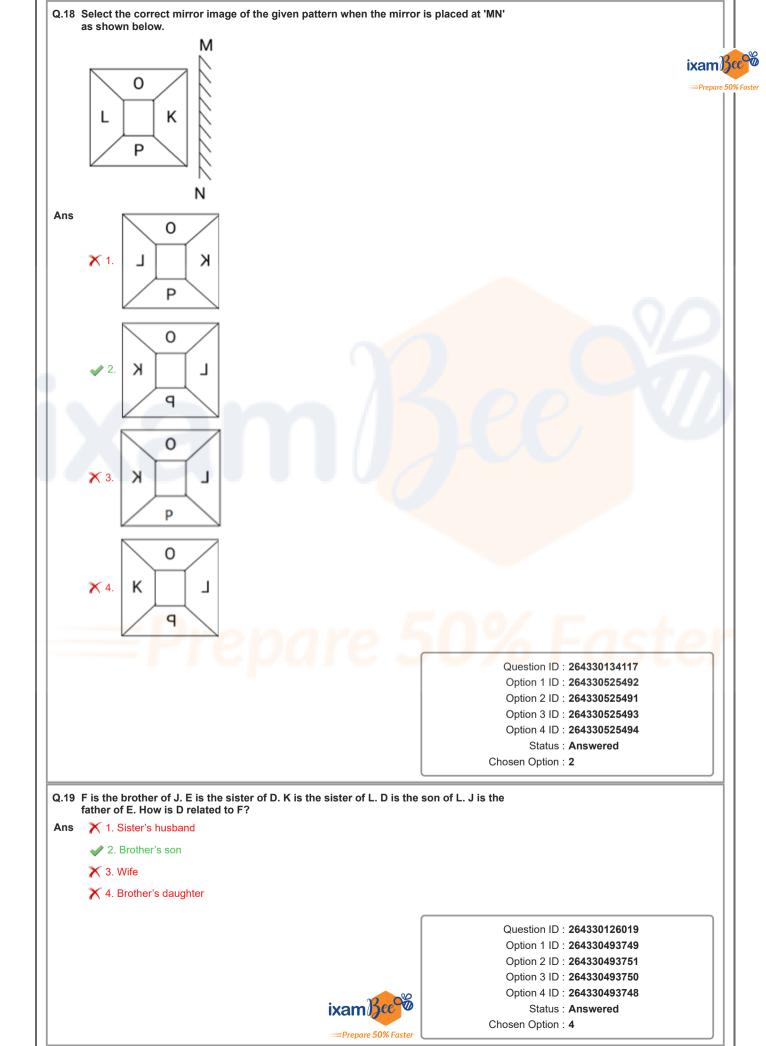

|                                                          |
|      |                                                                                                                                             |                                                          |
|      |                                                                                                                                             |                                                          |
|      | ixamBcco                                                                                                                                    |                                                          |











| Q.22       | <ul> <li>2.22 Select the option that is related to the third word in the same way as the second word is related to the first word.</li> <li>(The words must be considered as meaningful words and must not be related to each other based on the number of letters/number of consonants/vowels in the word.)</li> </ul> |                                                                                           |
|------------|-------------------------------------------------------------------------------------------------------------------------------------------------------------------------------------------------------------------------------------------------------------------------------------------------------------------------|---------------------------------------------