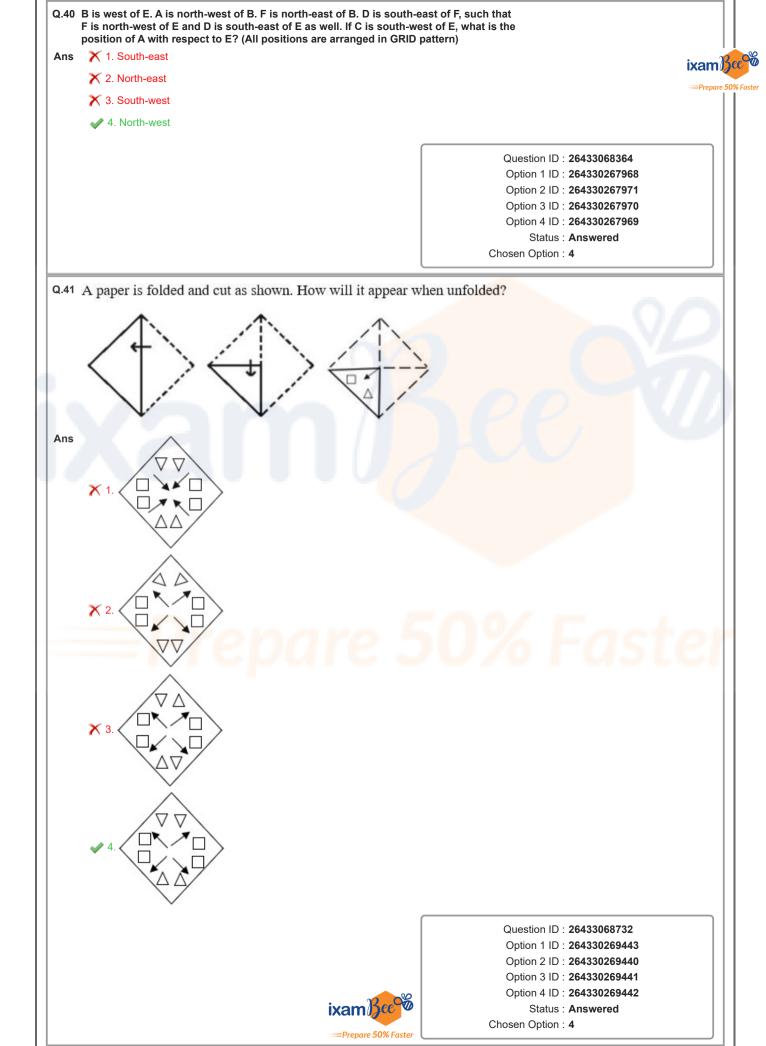

| 50% Faster                                                                                                                                                                                   |
|      | ✓ 4.                                                                                                                                                                                                                                                                                                                             | Question ID : 264330145463                                                                                                                                                                   |





|             | X 1. NLISZB                                                                                                                                                                                                                                                                                                                                                                              | age?