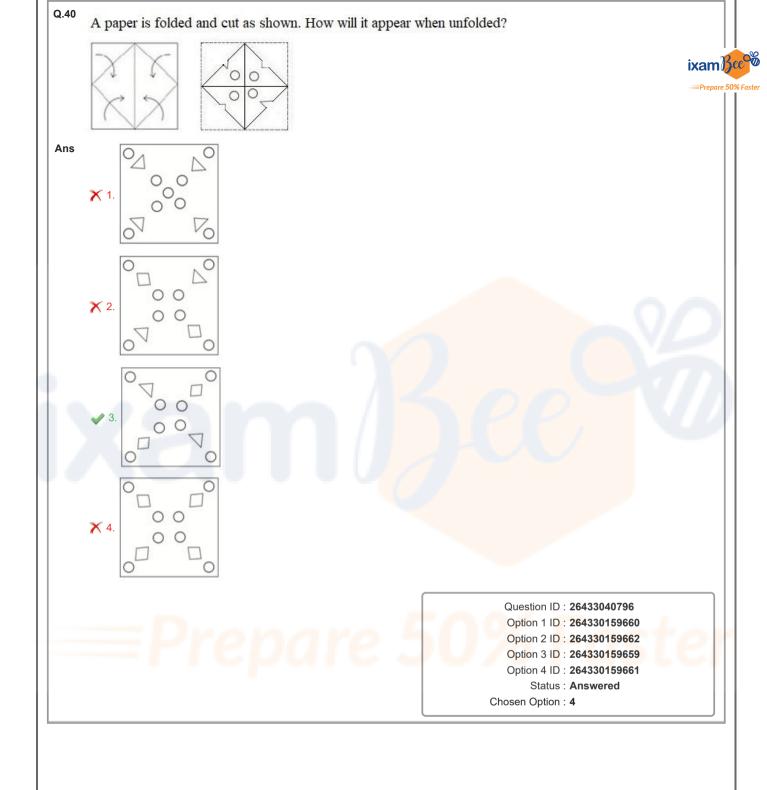

|
|      | ixam <mark>Bac</mark> o                                                                                                                              |                                                                                                                                                                                              |
|      |                                                                                                                                                      |                                                                                                                                                                                              |



















| าร | 17 B 3 A 14 D 7 C 5 = ?<br>$\checkmark$ 1.48               |                                                               |
|----|------------------------------------------------------------|---------------------------------------------------------------|
| IS | •                                                          | ixam)                                                         |
|    | × 2.38                                                     |                                                               |
|    | 🗙 3. 29                                                    | ==Prepare 5                                                   |
|    | <b>X</b> 4. 57                                             |