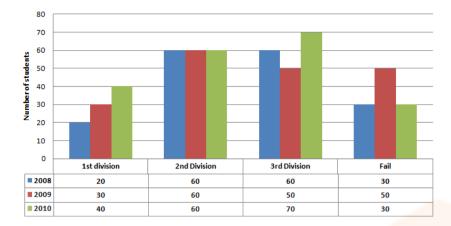

t        | atus :  | Answered    |   |
| Chosen Op | otion : | 1           |   |
|           |         |             |   |

Q.38 Two circles of radius 13 cm and 15 cm intersect each other at points A and B. If the length of the common chord is 12 cm, then what is the distance between their centres?

Ans  $\times 1.\sqrt{145} + \sqrt{184}$ 

 $\times$  2.  $\sqrt{131} + \sqrt{181}$ 

 $\times$  3.  $\sqrt{145} + \sqrt{169}$ 

✓ 4. √133 + √189

| Question ID : 264330168751 |
|----------------------------|
| Option 1 ID : 264330661818 |
| Option 2 ID : 264330661816 |
| Option 3 ID : 264330661815 |
| Option 4 ID : 264330661817 |
| Status : Answered          |
| Chosen Option : 4          |







The bar-graph shows the higher secondary students of a school for the years 2008, 2009 and 2010.



The percentage of students who passed in the second division in the year



ixam Bee 8

≡Prepare **50%** Faste





|            | If the hypotenuse of a right-angled triangle is 29 cm a is 41 cm, then the difference between the other two si                                                              |                                                                        |
|------------|-----------------------------------------------------------------------------------------------------------------------------------------------------------------------------|------------------------------------------------------------------------|
| ns         | 🗙 1. 5 cm