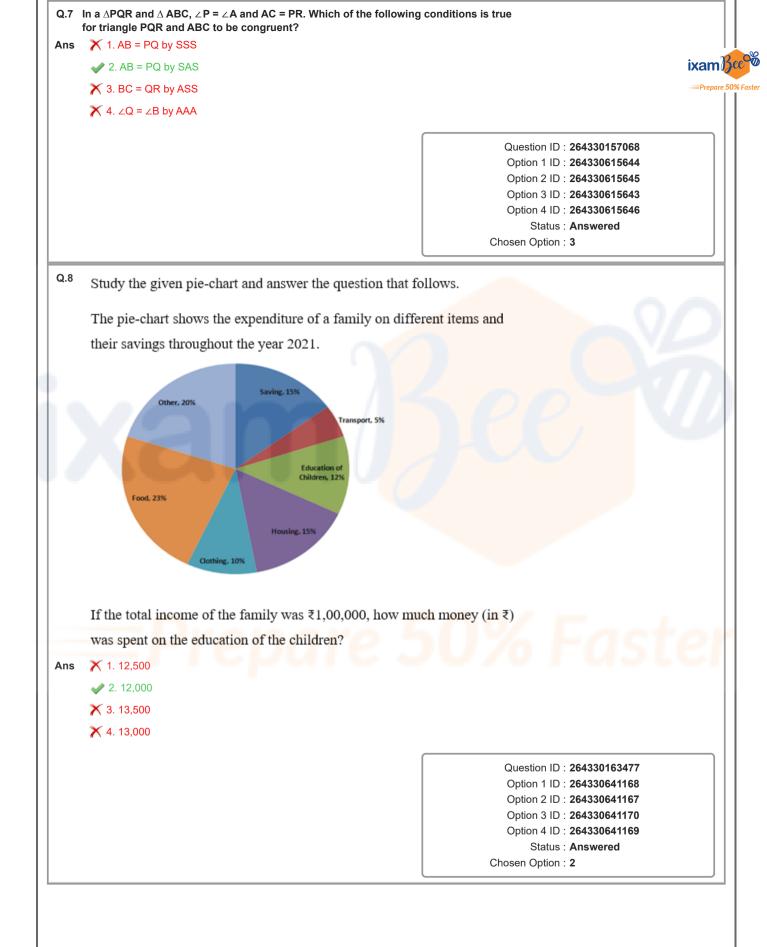

: 264330352215                                            |
|      |                                                                                                  | Option 4 ID : 264330352214                                            |
|      |                                                                                                  |                                                                       |
|      |                                                                                                  | Statuc : Not / Itto a una                                             |
|      |                                                                                                  | Status : Not Attempted and<br>Marked For Review<br>Chosen Option :    |























| difference bet<br>Ans 1. 15<br>2. 30<br>3. 25<br>4. 105<br>Q.11 Ramesh borro<br>annum for the