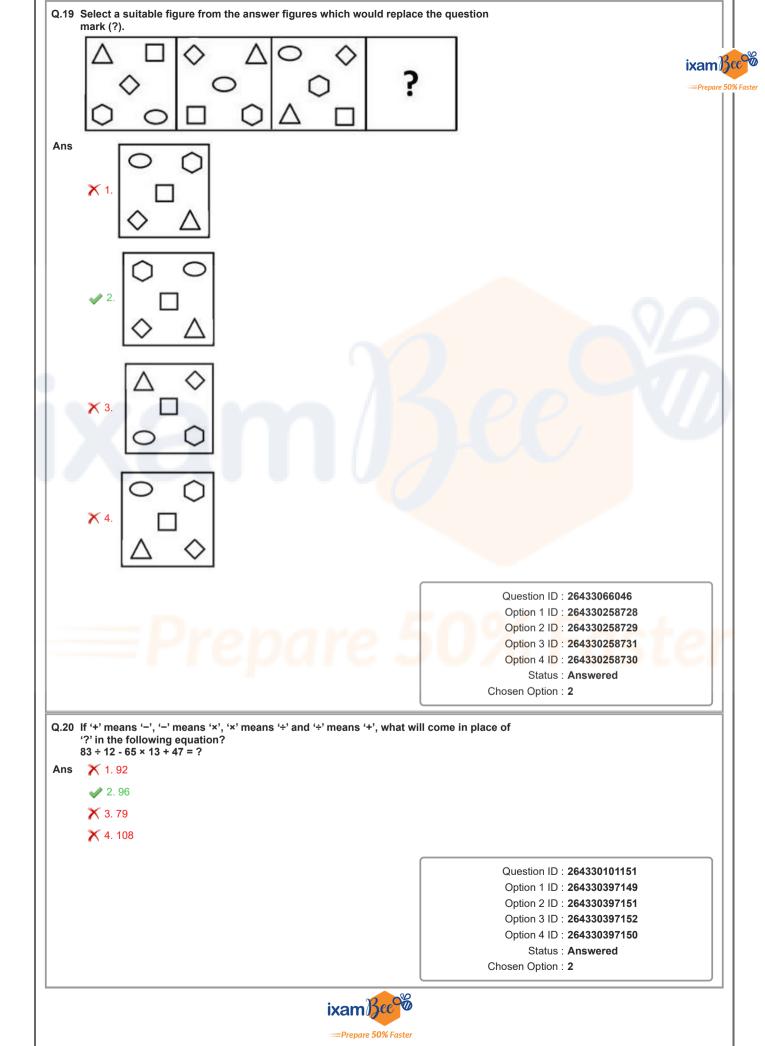

| Option 1 ID : <b>264330311421</b><br>Option 2 ID : <b>264330311422</b><br>Option 3 ID : <b>264330311423</b><br>Option 4 ID : <b>264330311420</b> |
|             |                                                                                                                                                                                                                                                                                                        | Option 1 ID : <b>264330311421</b><br>Option 2 ID : <b>264330311422</b><br>Option 3 ID : <b>264330311423</b>                                      |







| Q.21 | In a certain code language, "GBTA" is coded as "24" and "a<br>How will "DLUCPR" be coded in that language?                                                                                                                                                                                                                                                                                     | ZWQVI" is coded as "30".                                 |
|------|-------------------------------------------------------------------------------------------------------------------------------------------------------------------------------------------------------------------------------------------------------------------------------------------------------------------------------------------------