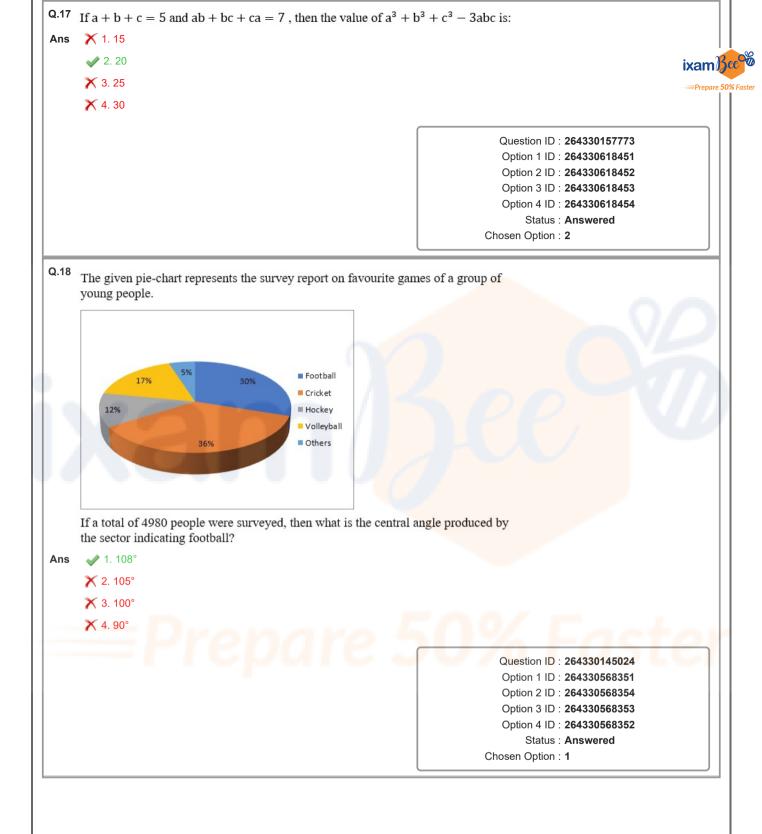

0568404<br>Option 3 ID : 264330568404<br>Option 4 ID : 264330568406 | <u>e</u> |  |  |
| ns<br>16   | <ul> <li>★ 1. 36220</li> <li>★ 2. 35900</li> <li>★ 3. 34500</li> <li>◆ 4. 35700</li> <li>◆ 4. 35700</li> <li>★ 1. 0.0003</li> <li>★ 1. 0.0003</li> <li>★ 2. 0.0013</li> <li>◆ 3. 0.003</li> </ul> | Pr         | ep             | a             | re              | 60 and 75. |                                                                                                  | uestion ID : 264330102310<br>Option 1 ID : 264330401706<br>Option 2 ID : 264330401707<br>Option 3 ID : 264330401705<br>Status : Answered<br>sen Option : 4<br>uestion ID : 264330145037<br>Option 1 ID : 264330568405<br>Option 2 ID : 264330568404                                                             | <u>e</u> |  |  |







|                                                                                                                                                                                                                                                                                                                                                           | ixamû                                                                                                                |
|--------------------------------------------------------------------------------------------------------------------------------------------------------------------------------------------------------------------------------------------------------------------------------------------------------------------------------------