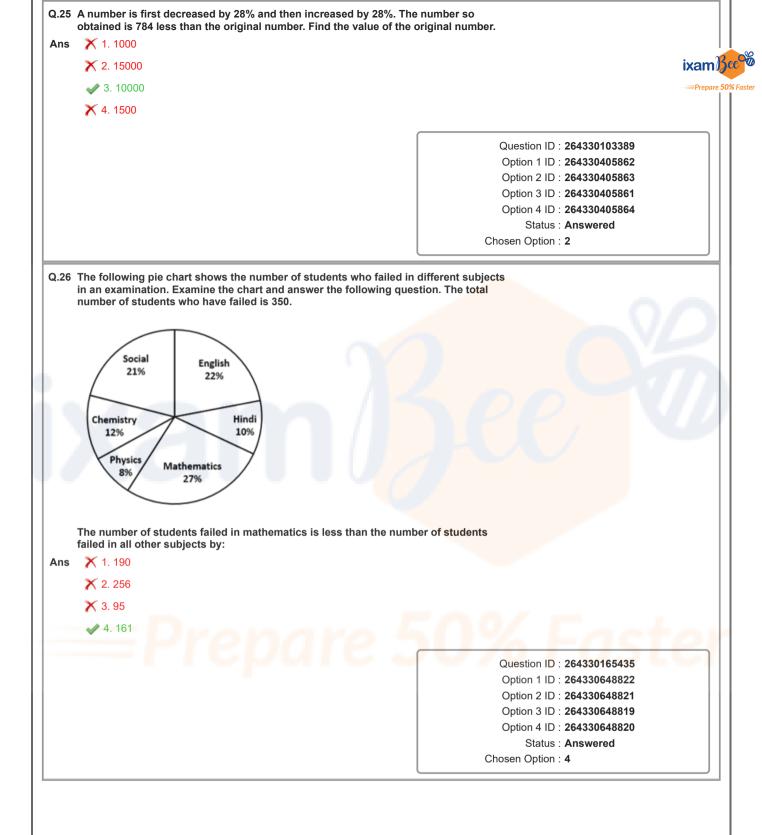

<li>3. 11.5 and 3.5</li> </ul> | Status : Answered         Chosen Option : 1         wwnstream is 15 km/h. What is the         e stream (in km/h), respectively?         Question ID : 264330119531         Option 1 ID : 264330468409         Option 2 ID : 264330468409         Option 3 ID : 264330468407         Option 4 ID : 264330468408 |
|             | <ul> <li>speed of the boat in still water and the speed of the X 1. 11 and 3</li> <li>X 2. 3 and 11</li> <li>3. 11.5 and 3.5</li> </ul> | Chosen Option : 1 Write a stream (in km/h), respectively? Question ID : 264330119531 Option 1 ID : 264330468409 Option 2 ID : 264330468410 Option 3 ID : 264330468407                                                                                                                                          |

















|             |                                                                                                                                                                                    | 1                                                                                                                                                                                                                   |
|-------------|------------------------------------------------------------------------------------------------------------------------------------------------------------------------------------|-----------------------------------------------------------------------------------------------------------------------------------------------------------------------------------