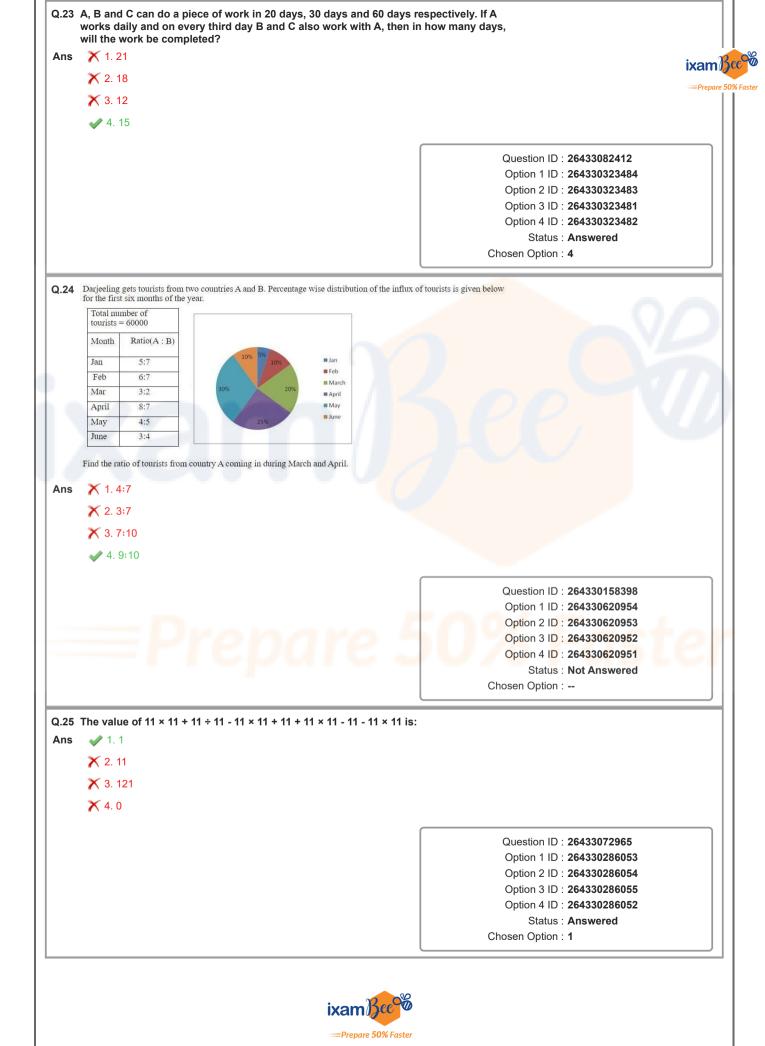

|           |
|      |                                                                                                                                                                                                           | Option 1 ID : <b>264330359376</b><br>Option 2 ID : <b>264330359374</b><br>Option 3 ID : <b>264330359375</b><br>Option 4 ID : <b>264330359373</b> |           |
|      |                                                                                                                                                                                                           | Option 1 ID : <b>264330359376</b><br>Option 2 ID : <b>264330359374</b><br>Option 3 ID : <b>264330359375</b>                                      |           |









| ne   | annual salary (in ₹)?<br>X 1. ₹21600                                                                    |                                                                                                                      |
|------|---------------------------------------------------------------------------------------------------------|----------------------------------------------------------------------------------------------------------------------|
| ns   |                                                                                                         | ixam                                                                                                                 |
|      | <b>√</b> 2. ₹24600