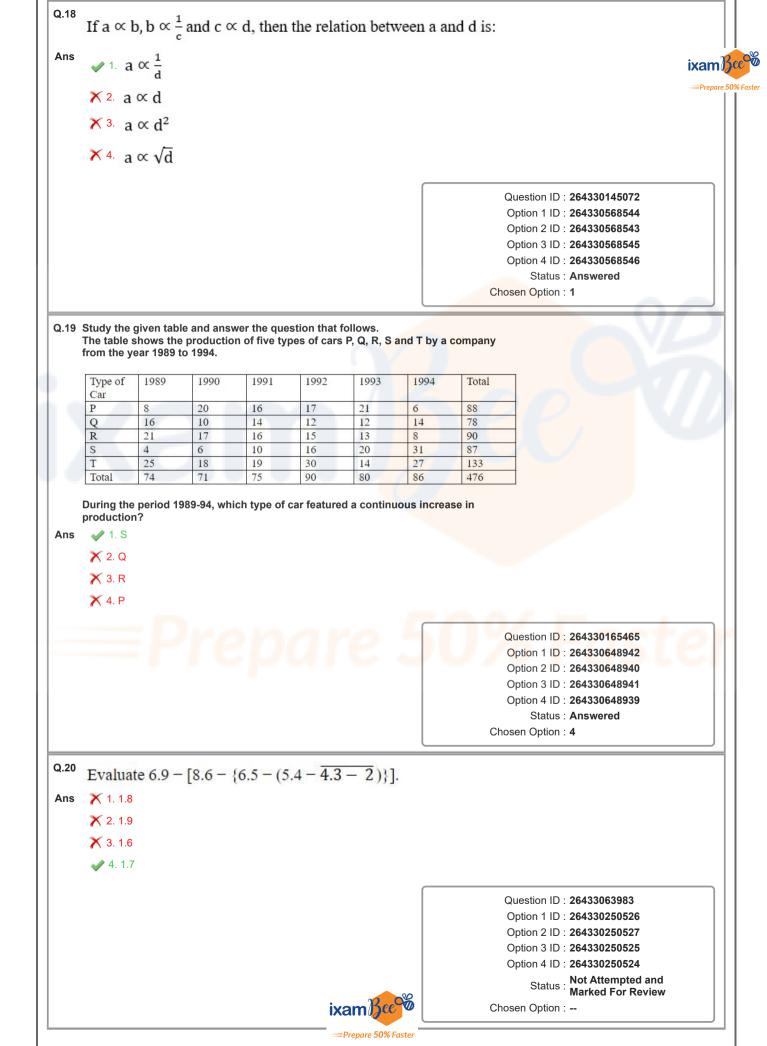

| tion 1 IE<br>tion 2 IE<br>tion 3 IE<br>tion 4 IE<br>Status<br>n Optior<br>n Optior<br>status<br>n Optior<br>n IE<br>tion 3 IE<br>tion 4 IE | <ul> <li>264330</li> <li>264330</li> <li>264330</li> <li>264330</li> <li>264330</li> <li>Not At<br/>Marked</li> <li></li></ul>                                                                                                                                    | 0655982<br>0655979<br>0655980<br>0655981<br>tempted<br>d For Re<br>0117926<br>0463522<br>0463522<br>0463522<br>0463521              | l and<br>oview |      |





| Ans       | able to catch the thief? X 1. 1.65                                                                                                            | ixan                                                                                                                                                                                                                       |
|-----------|-----------------------------------------------------------------------------------------------------------------------------------------------|----------------------------------------------------------------------------------------------------------------------------------------------------------------------------------------------------------------------------|
|           | × 1. 1.05