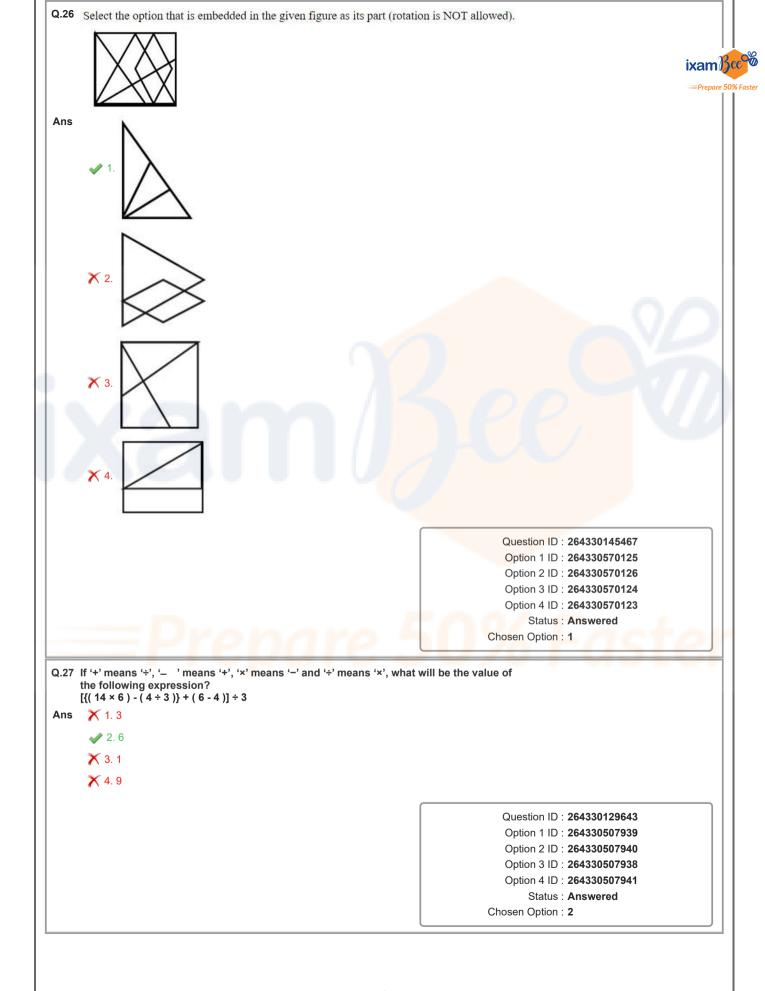

| Option 2 ID : 264330310199                      |
|      |                                                                                                              |                                                 |
|      |                                                                                                              | Option 3 ID : 264330310196                      |
|      |                                                                                                              | Option 4 ID : 264330310197                      |
|      |                                                                                                              |                                                 |







|     | Select the option that is related to the fifth letter-cluster in the sam<br>letter-cluster is related to the first letter-cluster and the fourth lette<br>to the third letter-cluster. |                                                                                                                                                                                              |                    |
|-----|----------------------------------------------------------------------------------------------------------------------------------------------------------------------------------------|----------------------------------------------------------------------------------------------------------------------------------------------------------------------------------------------|--------