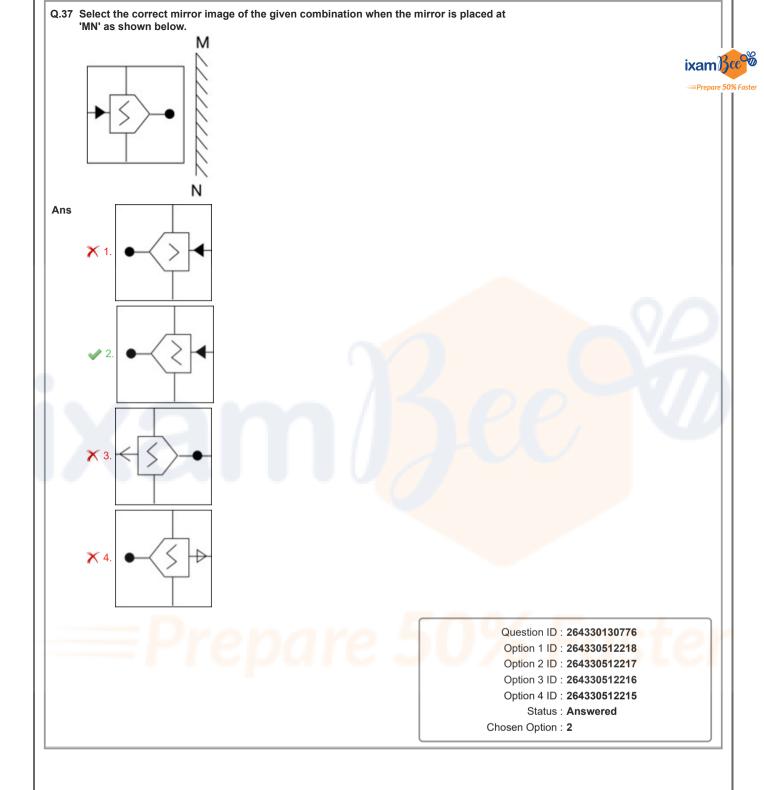

| er     |
|      |                                                                                                                                                                                              |        |
|      |                                                                                                                                                                                              |        |
|      | ixamBee<br>Prepare 50% Faster                                                                                                                                                                |        |





| Q.38 | Seven people, A, B, C, D, E, F and G, are sitting in a straight row, f<br>necessarily in the same order). Only 2 people sit to the right of D.<br>neighbour of D. Only 3 people sit between A and G. Only 2 people<br>E is not an immediate neighbour of C. F sits to the immediate righ<br>How many people sit between E and D? | G is an immediate sit between B and C.                                                                                                                                                       |
|------|-------------------------------------------------------------------------------------------------------------------------------------------------------------------------------------------------------------------------------------------------------------------------