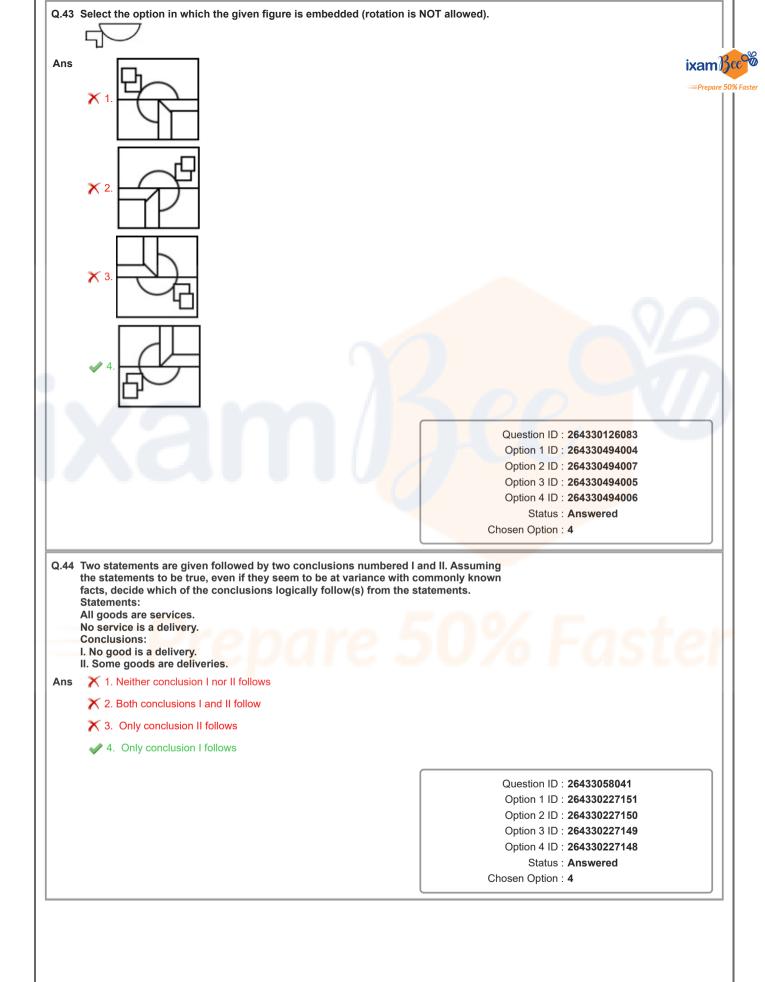

| Status : Answered<br>Chosen Option : 4                                                                                                                                                      |
|     | Which two mathematical signs should be interchanged to make correct?<br>$(63 \times 21) + 8 + 99 \times 11 \div 16 + (12 \times 4) = 158$<br>$\swarrow 1. + and -$<br>$\lessapprox 2. \times and +$<br>$\lessapprox 3. \times and -$<br>$\checkmark 4. \div and \times$                                                                                       | Chosen Option : 4                                                                                                                                                                           |















|      | Select the set in which the numbers are related in the same way the following set.                                                                                                                                                                                 | y as are the numbers of                                                                                                                                                                      |    |
|------|--------------------------------------------------------------------------------------------------------------------------------------------------------------------------------------------------------------------------------------------------------------------|-----------------------------------------------------