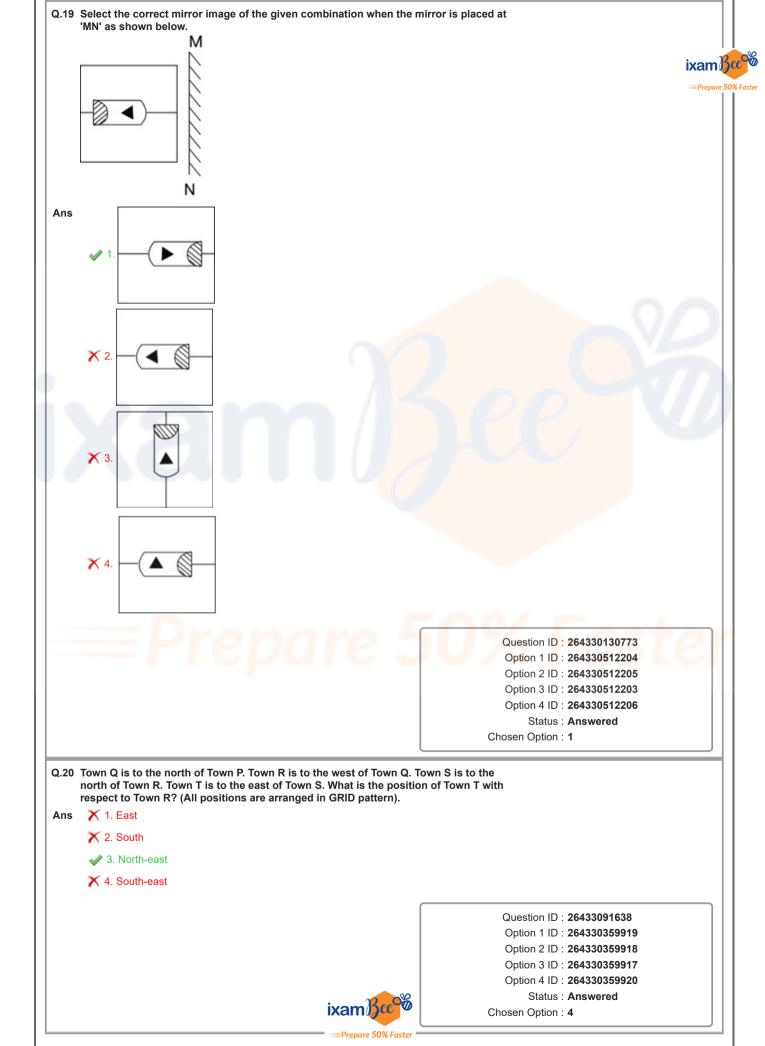

| Option 2 ID : 264330341447        |
|      |                                                                                                                          | Option 3 ID : 264330341446        |
|      |                                                                                                                          |                                   |
|      |                                                                                                                          | Option 4 ID : 264330341448        |
|      |                                                                                                                          |                                   |









| Q.23 Select the set in v<br>the following sets | which the numbers are related in the same                                                                                                                                            | e way as are the numbers of                              |        |
|------------------------------------------------|--------------------------------------------------------------------------------------------------------------------------------------------------------------------------------------|----------------------------------------------------------|--------|
| down the number<br>adding /subtracti           | ns should be performed on the whole num<br>s into its constituent digits. E.g. 13 – Oper<br>ng /multiplying etc. to 13 can be performed<br>