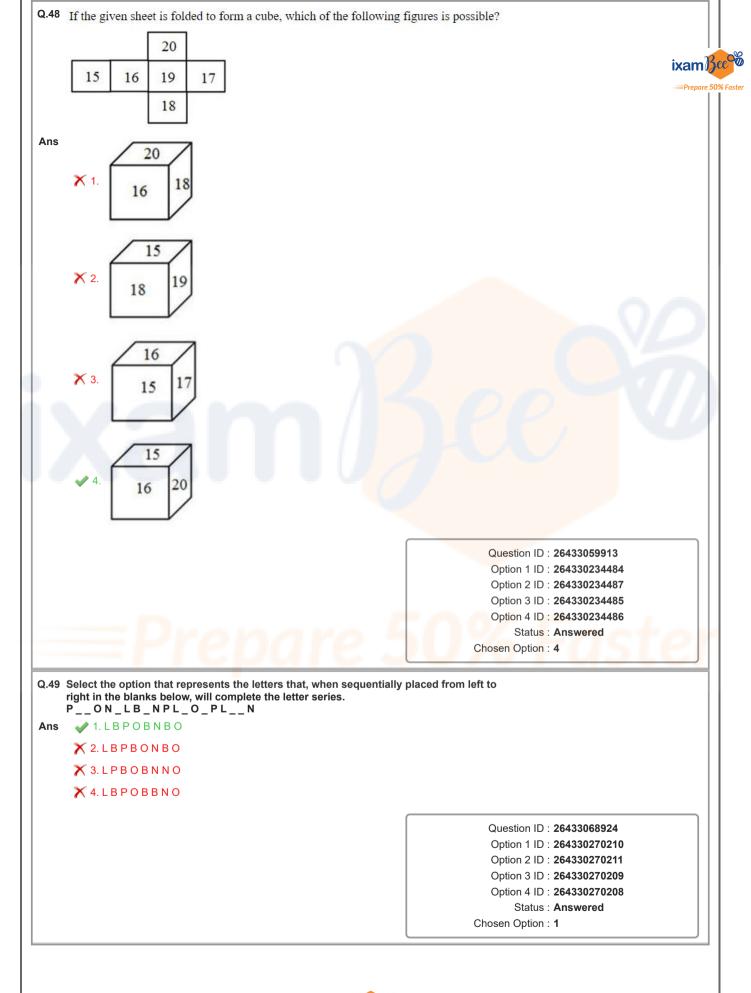

|                                                                                                                                                                                                                                                                                                                                                                                                                                                                                                                                                                                                                                                                                                                                                                                    |            |





|           | A @ B means 'A is the husband of B'<br>A & B means 'A is the mother of B'<br>A # B means 'A is the daughter of B'<br>If L @ M & K @ J # P, then how is J related to L?