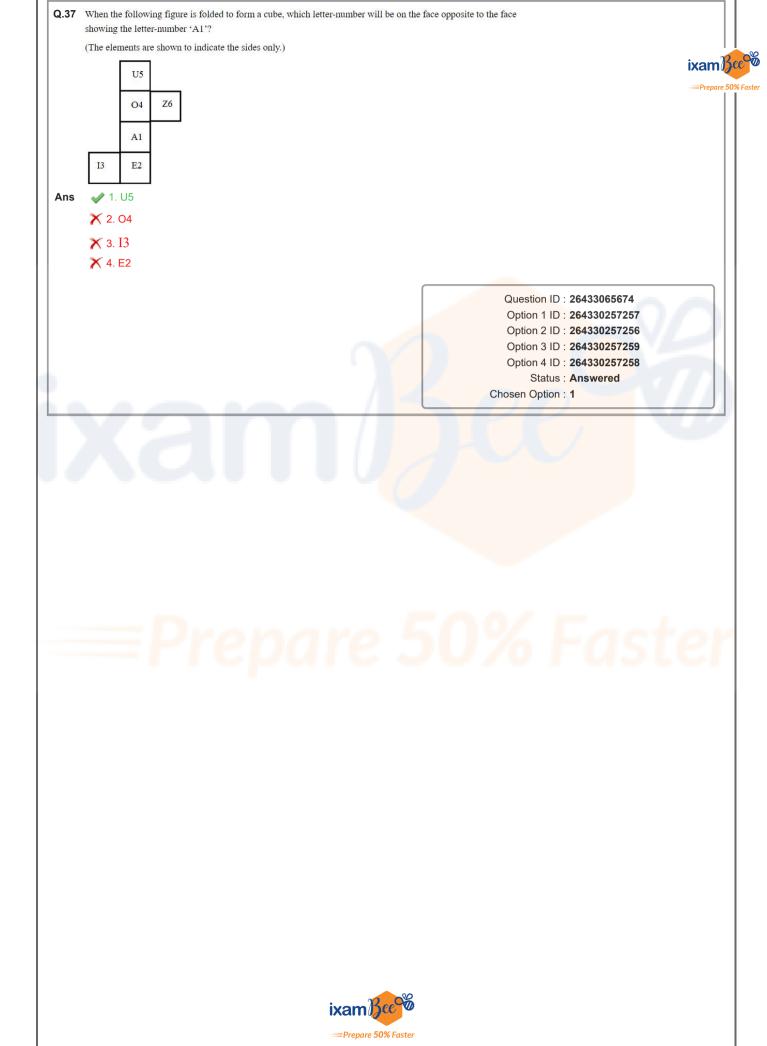

|
|                                                  |                                                                        |
|                                                  |                                                                        |
|                                                  |                                                                        |
|                                                  |                                                                        |
|                                                  |                                                                        |
|                                                  |                                                                        |











| Q.42 | Stanley starts cycling from Point A. He cycles X km towards the right and cycles 3 km. He again turns right and cycles for X+1 km and cycles for 2X+1 km. He takes a final right turn and cycles for B. Point B is 6 km south of Point A. What is the value of X? | n. He again turns right                                                                                                                                                                      |
|------|-------------------------------------------------------------------------------------------------------------------------------------------------------------------------------------------------------------------------------------------------------------------|--------------------------------------------------------------