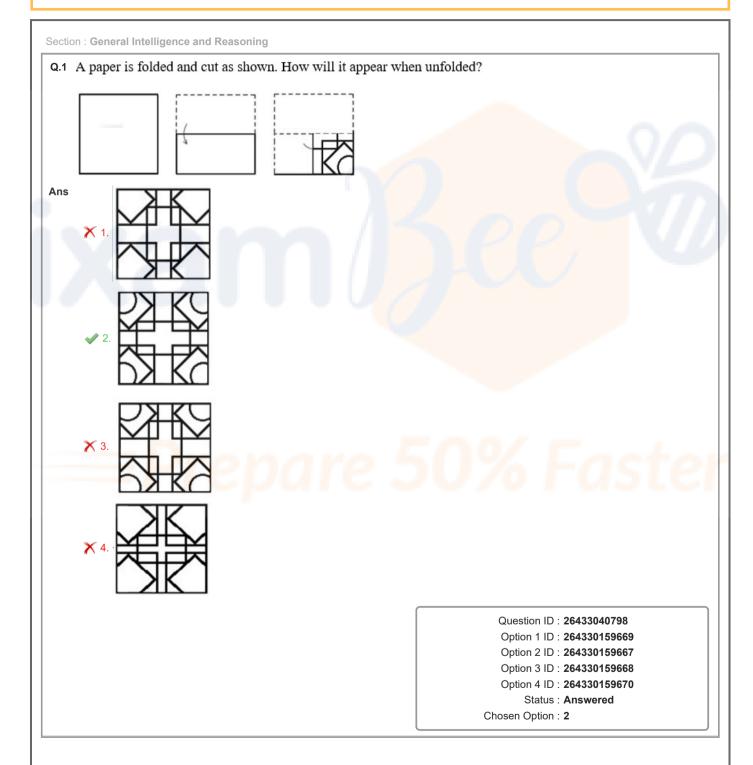

| Section : General Intelligence and Reasoning                                                                                                               |                                                                                                                                                                                              |
|------------------------------------------------------------------------------------------------------------------------------------------------------------|----------------------------------------------------------------------------------------------------------------------------------------------------------------------------------------------|
| Q.1 Select the option in which the given figure is embedded (rotation is<br>Ans<br>$\times$ 1.<br>$\times$ 2.<br>$\times$ 3.<br>$\times$ 4.<br>$\times$ 4. |                                                                                                                                                                                              |
|                                                                                                                                                            | Question ID : 264330126081<br>Option 1 ID : 264330493996<br>Option 2 ID : 264330493998<br>Option 3 ID : 264330493997<br>Option 4 ID : 264330493999<br>Status : Answered<br>Chosen Option : 4 |