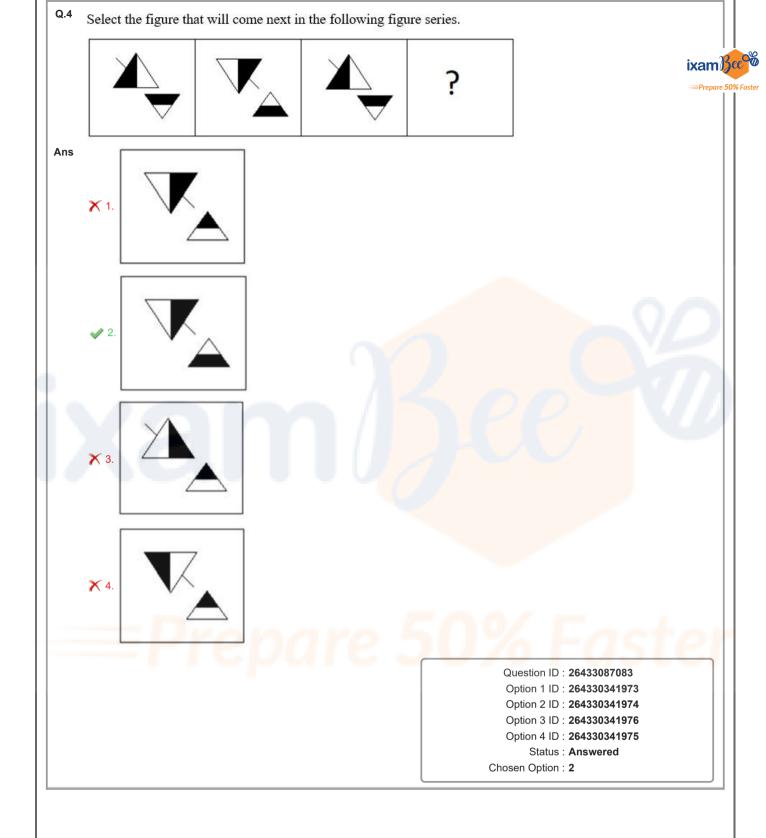

|     | ixam Bee 🕉                                                                                                                                                                                                                                                                                                                                                                                            |                                                                                                                                               |          |

Prepare 50% Faster





| <ul> <li>Q.5 Select the option that represents the letters that, when sequentially placed in the blanks below, will complete the letter-series.</li> <li>a, b, a, b, b, _, a, b, a, b, _, a, a, b, a, b, b, _</li> </ul> |                                                                                                                      | ntially placed in the             |
|--------------------------------------------------------------------------------------------------------------------------------------------------------------------------------------------------------------------------|----------------------------------------------------------------------------------------------------------------------|-----------------------------------|
| Ans