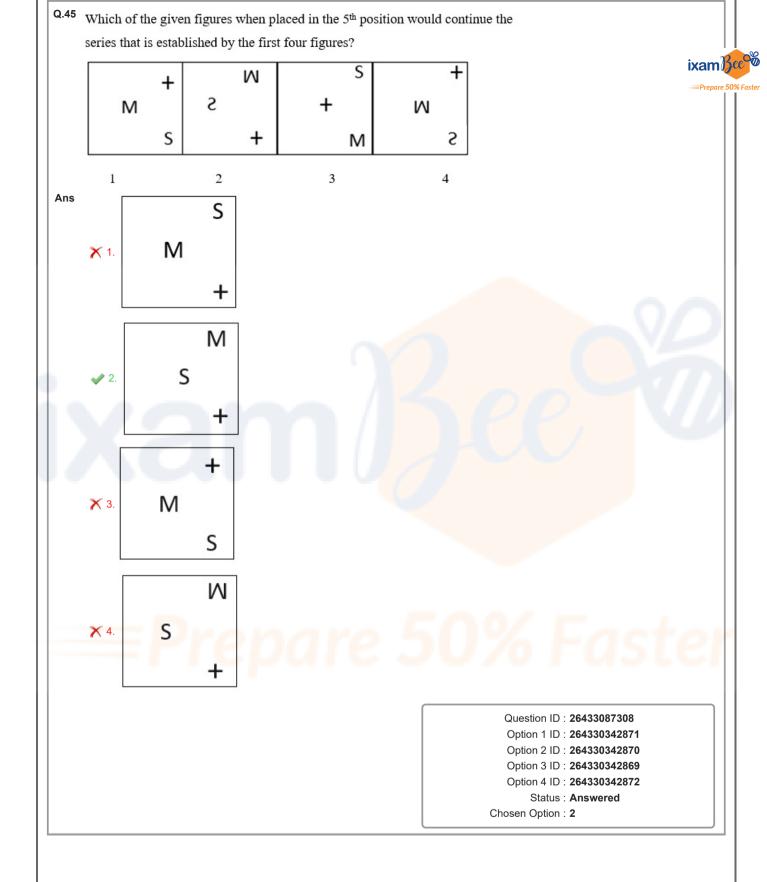

|                                                                                                                                                                                                          | Option 1 ID : <b>264330292917</b><br>Option 2 ID : <b>264330292918</b>                                                                                                                      |
| Ans  |                                                                                                                                                                                                          | Option 1 ID : <b>264330292917</b><br>Option 2 ID : <b>264330292918</b><br>Option 3 ID : <b>264330292919</b>                                                                                 |







|            | 🗙 1. 123                                                                                                                | ixami