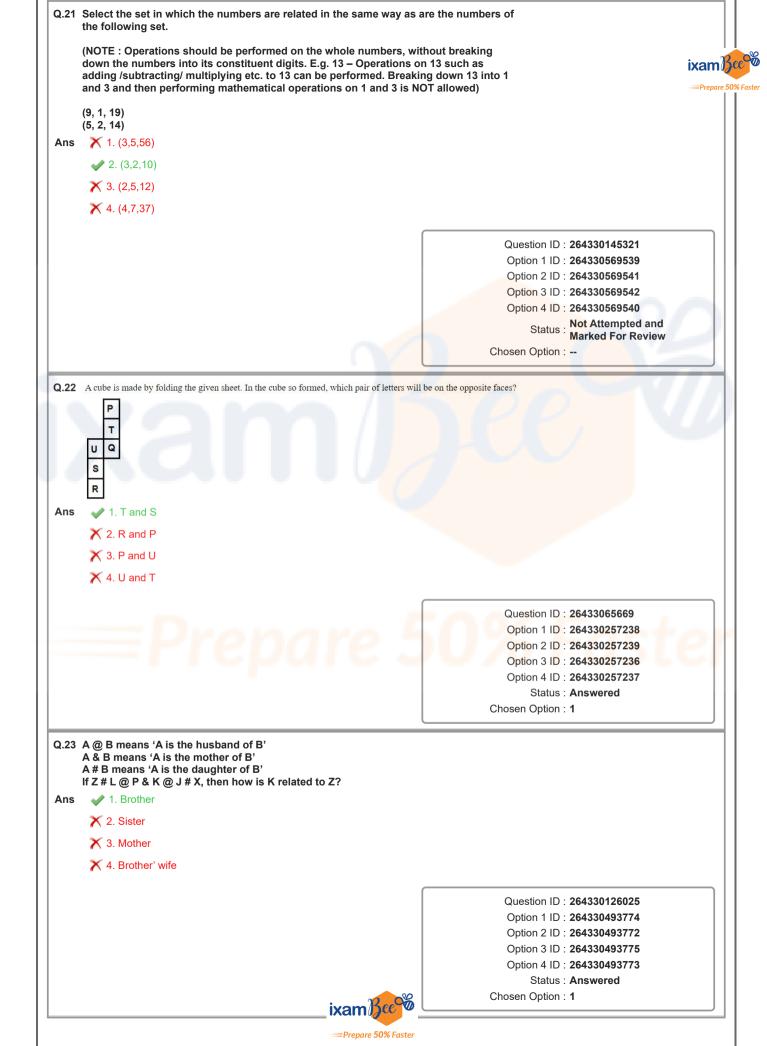

110 m to reach a public<br>which direction is the library from Aunt<br><b>Contemporal Science Science</b><br>Question ID : 26433057306<br>Option 1 ID : 264330224211<br>Option 2 ID : 264330224209<br>Option 3 ID : 264330224208<br>Option 4 ID : 264330224210 |
|             | turn and walked 28 m. Again, she took a le<br>library. How far (shortest distance) and in<br>Gloria's house?<br>1.48 m, North-East<br>2.48 m, North-West<br>3.53 m, North-East | Chosen Option : 2 walked 65 m towards the east. She took a left eft turn and walked 110 m to reach a public which direction is the library from Aunt  Gree 5006 Foot foot  Question ID : 26433057306 Option 1 ID : 264330224211 Option 2 ID : 264330224209 Option 3 ID : 264330224208                                                                    |





|          | In a certain code language, 'ALIVE' is coded as 64 and 'HALL' i<br>'MOVIE' be coded in that language?                                      |                                                                                                                                                                                         |
|----------|--------------------------------------------------------------------------------------------------------------------------------------------|-----------------------------------------------------------------------------------------------------------------------------------------------------------------------------------------|
| Ans      | 🗙 1. 71