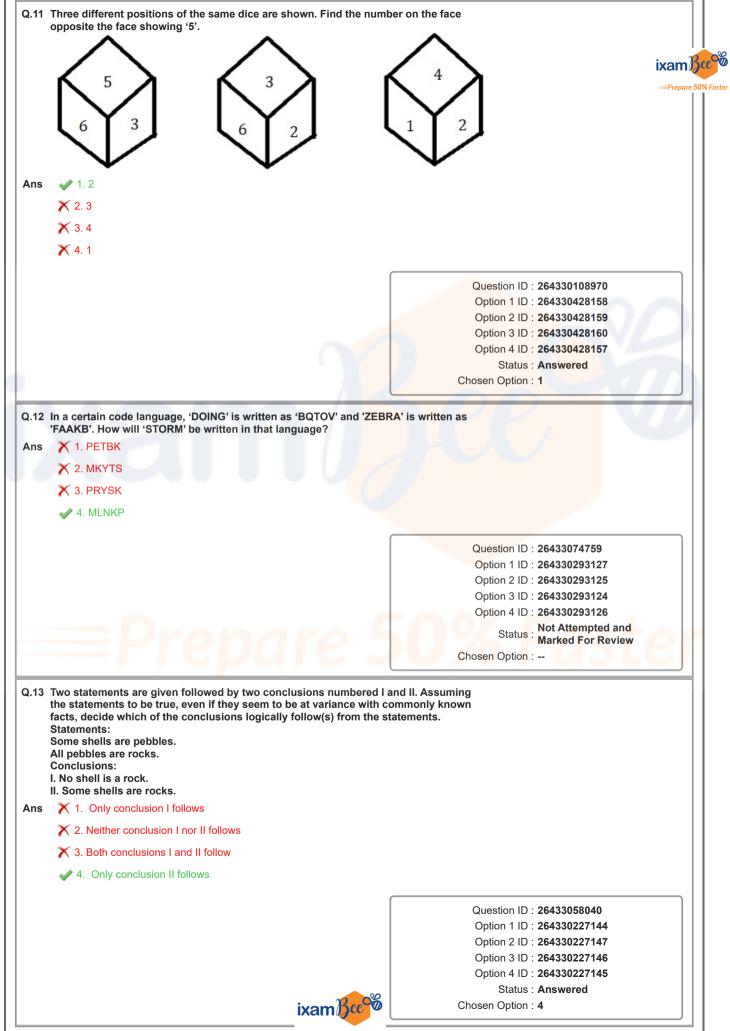

|    | 🗙 2. 2                                                                                                                                                                                                                                                                                                       | ixami                                                                                                                                                                                                                                                                                                                                                                                                                                                                                                                                                                                                                                                                                                                                                                                                                                                                                                                                                                                                                                                                                                                                                                                                                                       |
|----|--------------------------------------------------------------------------------------------------------------------------------------------------------------------------------------------------------------------------------------------------------------------------------------------------------------|---------------------------------------------------------------------------------------------------------------------------------------------------------------------------------------------------------------------------------------------------------------------------------------------------------------------------------------------------------------------------------------------------------------------------------------------------------------------------------------------------------------------------------------------------------------------------------------------------------------------------------------------------------------------------------------------------------------------------------------------------------------------------------------------------------------------------------------------------------------------------------------------------------------------------------------------------------------------------------------------------------------------------------------------------------------------------------------------------------------------------------------------------------------------------------------------------------------------------------------------|
|    | X 3.3                                                                                                                                                                                                                                                                                                        |                                                                                                                                                                                                                                                                                                                                                                                                                                                                                                                                                                                                                                                                                                                                                                                                                                                                                                                                                                                                                                                                                                                                                                                                                                             |
|    | × 4.7                                                                                                                                                                                                                                                                                                        |                                                                                                                                                                                                                                                                                                                                                                                                                                                                                                                                                                                                                                                                                                                                                                                                                                                                                                                                                                                                                                                                                                                                                                                                                                             |
|    | A 4.7                                                                                                                                                                                                                                                                                                        |                                                                                                                                                                                                                                                                                                                                                                                                                                                                                                                                                                                                                                                                                                                                                                                                                                                                                                                                                                                                                                                                                                                                                                                                                                             |
|    |                                                                                                                                                                                                                                                                                                              | Question ID : 264330169655                                                                                                                                                                                                                                                                                                                                                                                                                                                                                                                                                                                                                                                                                                                                                                                                                                                                                                                                                                                                                                                                                                                                                                                                                  |
|    |                                                                                                                                                                                                                                                                                                              | Option 1 ID : 264330665319                                                                                                                                                                                                                                                                                                                                                                                                                                                                                                                                                                                                                                                                                                                                                                                                                                                                                                                                                                                                                                                                                                                                                                                                                  |
|    |                                                                                                                                                                                                                                                                                                              | Option 2 ID : 264330665320                                                                                                                                                                                                                                                                                                                                                                                                                                                                                                                                                                                                                                                                                                                                                                                                                                                                                                                                                                                                                                                                                                                                                                                                                  |
|    |                                                                                                                                                                                                                                                                                                              | Option 3 ID : 264330665322<br>Option 4 ID : 264330665321                                                                                                                                                                                                                                                                                                                                                                                                                                                                                                                                                                                                                                                                                                                                                                                                                                                                                                                                                                                                                                                                                                                                                                                    |
|    |                                                                                                                                                                                                                                                                                                              | Status : Answered                                                                                                                                                                                                                                                                                                                                                                                                                                                                                                                                                                                                                                                                                                                                                                                                                                                                                                                                                                                                                                                                                                                                                                                                                           |
|    |                                                                                                                                                                                                                                                                                                              | Chosen Option : 1                                                                                                                                                                                                                                                                                                                                                                                                                                                                                                                                                                                                                                                                                                                                                                                                                                                                                                                                                                                                                                                                                                                                                                                                                           |
| 6  | Two statements are given, followed by two conclusions nur<br>the statements to be true, even if they seem to be at variance<br>facts, decide which of the conclusions logically follow(s) fro<br>Statements:<br>All flowers are trees.<br>All leaves are flowers.<br>Conclusion:<br>I)All trees are flowers. | ce with commonly known                                                                                                                                                                                                                                                                                                                                                                                                                                                                                                                                                                                                                                                                                                                                                                                                                                                                                                                                                                                                                                                                                                                                                                                                                      |
|    | II)All leaves are trees.                                                                                                                                                                                                                                                                                     |                                                                                                                                                                                                                                                                                                                                                                                                                                                                                                                                                                                                                                                                                                                                                                                                                                                                                                                                                                                                                                                                                                                                                                                                                                             |
| าร | X 1. Only Conclusion I follows                                                                                                                                                                                                                                                                               |                                                                                                                                                                                                                                                                                                                                                                                                                                                                                                                                                                                                                                                                                                                                                                                                                                                                                                                                                                                                                                                                                                                                                                                                                                             |
|    | X 2. Neither Conclusion I nor II follows.                                                                                                                                                                                                                                                                    |                                                                                                                                                                                                                                                                                                                                                                                                                                                                                                                                                                                                                                                                                                                                                                                                                                                                                                                                                                                                                                                                                                                                                                                                                                             |
|    | 3. Only Conclusion II follows.                                                                                                                                                                                                                                                                               |                                                                                                                                                                                                                                                                                                                                                                                                                                                                                                                                                                                                                                                                                                                                                                                                                                                                                                                                                                                                                                                                                                                                                                                                                                             |
|    | X 4. Both Conclusions I and II follow.                                                                                                                                                                                                                                                                       |                                                                                                                                                                                                                                                                                                                                                                                                                                                                                                                                                                                                                                                                                                                                                                                                                                                                                                                                                                                                                                                                                                                                                                                                                                             |
|    |                                                                                                                                                                                                                                                                                                              |                                                                                                                                                                                                                                                                                                                                                                                                                                                                                                                                                                                                                                                                                                                                                                                                                                                                                                                                                                                                                                                                                                                                                                                                                                             |
|    |                                                                                                                                                                                                                                                                                                              | Question ID : 26433067706                                                                                                                                                                                                                                                                                                                                                                                                                                                                                                                                                                                                                                                                                                                                                                                                                                                                                                                                                                                                                                                                                                                                                                                                                   |
|    |                                                                                                                                                                                                                                                                                                              | Option 1 ID : 264330265336<br>Option 2 ID : 264330265339                                                                                                                                                                                                                                                                                                                                                                                                                                                                                                                                                                                                                                                                                                                                                                                                                                                                                                                                                                                                                                                                                                                                                                                    |
|    |                                                                                                                                                                                                                                                                                                              | Option 3 ID : 264330265337                                                                                                                                                                                                                                                                                                                                                                                                                                                                                                                                                                                                                                                                                                                                                                                                                                                                                                                                                                                                                                                                                                                                                                                                                  |
|    |                                                                                                                                                                                                                                                                                                              | Option 4 ID : 264330265338                                                                                                                                                                                                                                                                                                                                                                                                                                                                                                                                                                                                                                                                                                                                                                                                                                                                                                                                                                                                                                                                                                                                                                                                                  |
|    |                                                                                                                                                                                                                                                                                                              | Status : Answered                                                                                                                                                                                                                                                                                                                                                                                                                                                                                                                                                                                                                                                                                                                                                                                                                                                                                                                                                                                                                                                                                                                                                                                                                           |
|    |                                                                                                                                                                                                                                                                                                              | Status . Answered                                                                                                                                                                                                                                                                                                                                                                                                                                                                                                                                                                                                                                                                                                                                                                                                                                                                                                                                                                                                                                                                                                                                                                                                                           |
|    | Three different projetions of the same disc are shown. Find t                                                                                                                                                                                                                                                | Chosen Option : 3                                                                                                                                                                                                                                                                                                                                                                                                                                                                                                                                                                                                                                                                                                                                                                                                                                                                                                                                                                                                                                                                                                                                                                                                                           |
| .7 | Three different positions of the same dice are shown. Find the opposite the face showing '1'.<br>1<br>1<br>1<br>1<br>1<br>1<br>2<br>1<br>3<br>2<br>2<br>3<br>6<br>4<br>4<br>4                                                                                                                                | Chosen Option : 3                                                                                                                                                                                                                                                                                                                                                                                                                                                                                                                                                                                                                                                                                                                                                                                                                                                                                                                                                                                                                                                                                                                                                                                                                           |
|    | opposite the face showing '1'.<br>1<br>1<br>1<br>2<br>1<br>2<br>6<br>1<br>3<br>2<br>2<br>3<br>6                                                                                                                                                                                                              | Chosen Option : 3<br>the number on the face<br>4 $1$ $2$                                                                                                                                                                                                                                                                                                                                                                                                                                                                                                                                                                                                                                                                                                                                                                                                                                                                                                                                                                                                                                                                                                                                                                                    |
|    | opposite the face showing '1'.<br>1<br>1<br>1<br>2<br>1<br>2<br>6<br>1<br>3<br>2<br>2<br>3<br>6                                                                                                                                                                                                              | Chosen Option : 3                                                                                                                                                                                                                                                                                                                                                                                                                                                                                                                                                                                                                                                                                                                                                                                                                                                                                                                                                                                                                                                                                                                                                                                                                           |
|    | opposite the face showing '1'.<br>1<br>1<br>1<br>2<br>1<br>2<br>6<br>1<br>3<br>2<br>2<br>3<br>6                                                                                                                                                                                                              | Chosen Option : 3<br>the number on the face<br>4 $1$ $2$                                                                                                                                                                                                                                                                                                                                                                                                                                                                                                                                                                                                                                                                                                                                                                                                                                                                                                                                                                                                                                                                                                                                                                                    |
|    | opposite the face showing '1'.<br>1<br>1<br>1<br>2<br>1<br>2<br>6<br>1<br>3<br>2<br>2<br>3<br>6                                                                                                                                                                                                              | Chosen Option : 3         the number on the face         Image: Comparison of the face      < |
|    | opposite the face showing '1'.<br>1<br>1<br>1<br>2<br>1<br>2<br>6<br>1<br>3<br>2<br>2<br>3<br>6                                                                                                                                                                                                              | the number on the face<br>$\begin{array}{c} \hline 1 \\ \hline 4 \\ \hline 2 \\ \hline \end{array} \end{array}$ Question ID : 264330108971<br>Option 1 ID : 264330428163<br>Option 2 ID : 264330428162<br>Option 3 ID : 264330428161<br>Option 4 ID : 264330428164                                                                                                                                                                                                                                                                                                                                                                                                                                                                                                                                                                                                                                                                                                                                                                                                                                                                                                                                                                          |
|    | opposite the face showing '1'.<br>1<br>1<br>1<br>2<br>1<br>2<br>6<br>1<br>3<br>2<br>2<br>3<br>6                                                                                                                                                                                                              | the number on the face                                                                                                                                                                                                                                                                                                                                                                                                                                                                                                                                                                                                                                                                                                                                                                                                                                                                                                                                                                                                                                                                                                                                                                                                                      |
|    | opposite the face showing '1'.<br>1<br>1<br>1<br>2<br>1<br>2<br>6<br>1<br>3<br>2<br>2<br>3<br>6                                                                                                                                                                                                              | the number on the face<br>$\begin{array}{c} \hline 1 \\ \hline 4 \\ \hline 2 \\ \hline \end{array} \end{array}$ Question ID : 264330108971<br>Option 1 ID : 264330428163<br>Option 2 ID : 264330428162<br>Option 3 ID : 264330428161<br>Option 4 ID : 264330428164                                                                                                                                                                                                                                                                                                                                                                                                                                                                                                                                                                                                                                                                                                                                                                                                                                                                                                                                                                          |