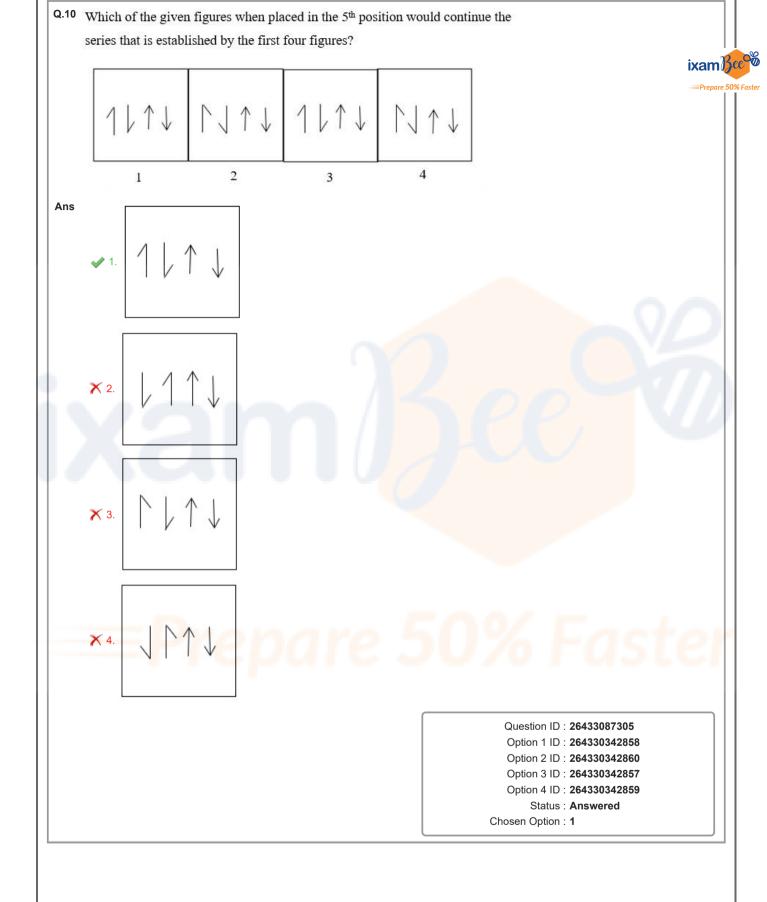

|                             |
|            | ixam Brenare 50% Faster                                                                                                                                                                                                                                                                                                                                                                                                                                                                                                                |                             |















|      | Select the correct option that indicates the arrangement of the give order in which they appear in an English dictionary.                                          | en words in the                                                                                                                                                                              |
|------|--------------------------------------------------------------------------------------------------------------------------------------------------------------------|----------------------------------------------------------------------------------------------------------------------------------------------------------------------------------------------|
|      | 1. Doctor<br>2. Doctorate<br>3. Docile<br>4. Document