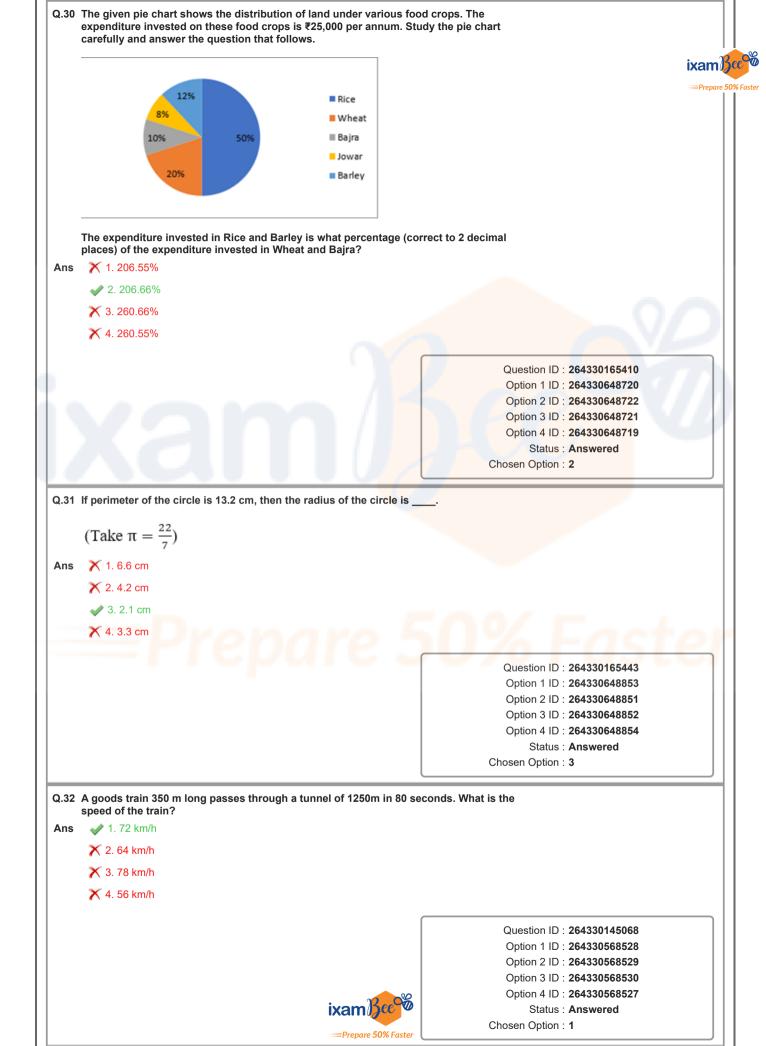

|
| <ul> <li>.29 If the base radius and the height of a right circ percentage increase in the volume is:</li> <li>.01 NS × 1. 30.2%</li> <li>× 2. 22.1%</li> <li>× 3. 33.1%</li> </ul> | Option 1 ID : 264330482087           Option 2 ID : 264330482089           Option 3 ID : 264330482088           Status : Answered           Chosen Option : 1   cular cone are increased by 10%, then the           Question ID : 264330103640           Option 1 ID : 264330408667           Option 2 ID : 264330406866           Option 1 ID : 264330406866           Option 1 ID : 264330406866           Option 2 ID : 264330406866           Option 3 ID : 264330406865           Status : Answered          |







|     | The value of $\sqrt{\frac{1+\sin A}{1-\sin A}}$ is:     |                                                          |
|-----|---------------------------------------------------------|----------------------------------------------------------|
| ns  | ✓ 1. sec A - tanA                                       | ixam                                                     |
| 115 | $\mathbf{X}$ 2. cosec A + cotA                          | Prepare 5                                                |
|     | <ul> <li>✓ 3. sec A + tanA</li> </ul>                   |                                                          |
|     | × 4. cosec A - cotA                                     |                                                          |
|     |