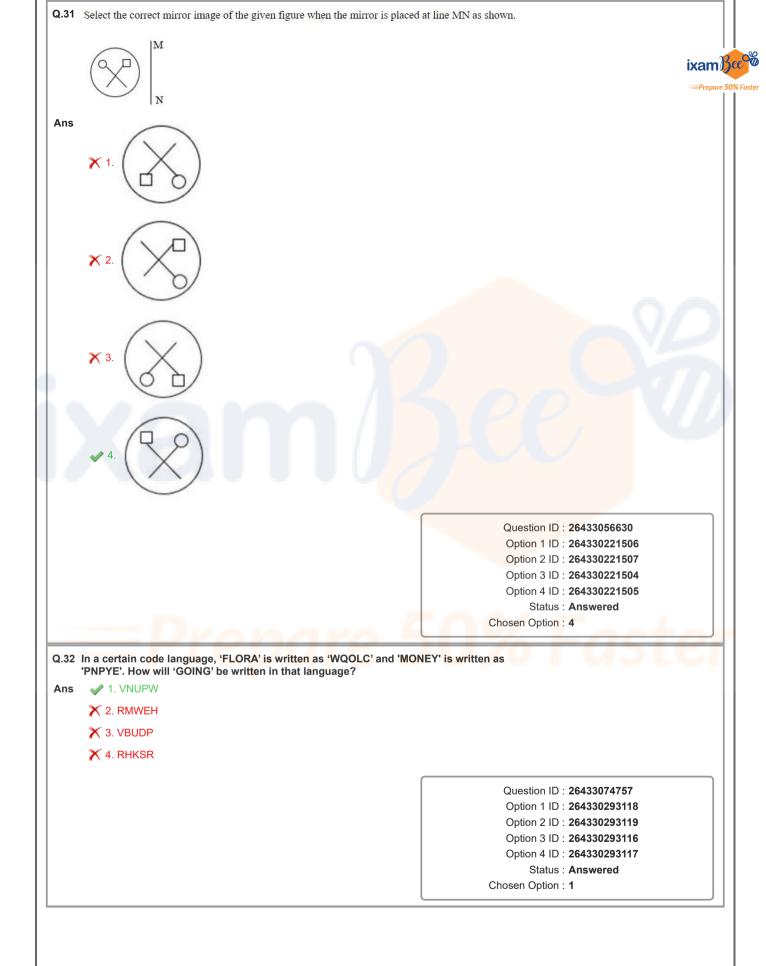

/b> 4. 150                                                                                                                                                                        |                                                                                                                                                                                              |                    |
|     |                                                                                                                                                                                        | Question ID : 26433057327<br>Option 1 ID : 264330224293<br>Option 2 ID : 264330224292<br>Option 3 ID : 264330224294<br>Option 4 ID : 264330224295<br>Status : Answered<br>Chosen Option : 1  |                    |







|     | Select the set in which the numbers are related in the same way the following set.                                                                                                                                                                                                                                                                                    | as are the numbers of