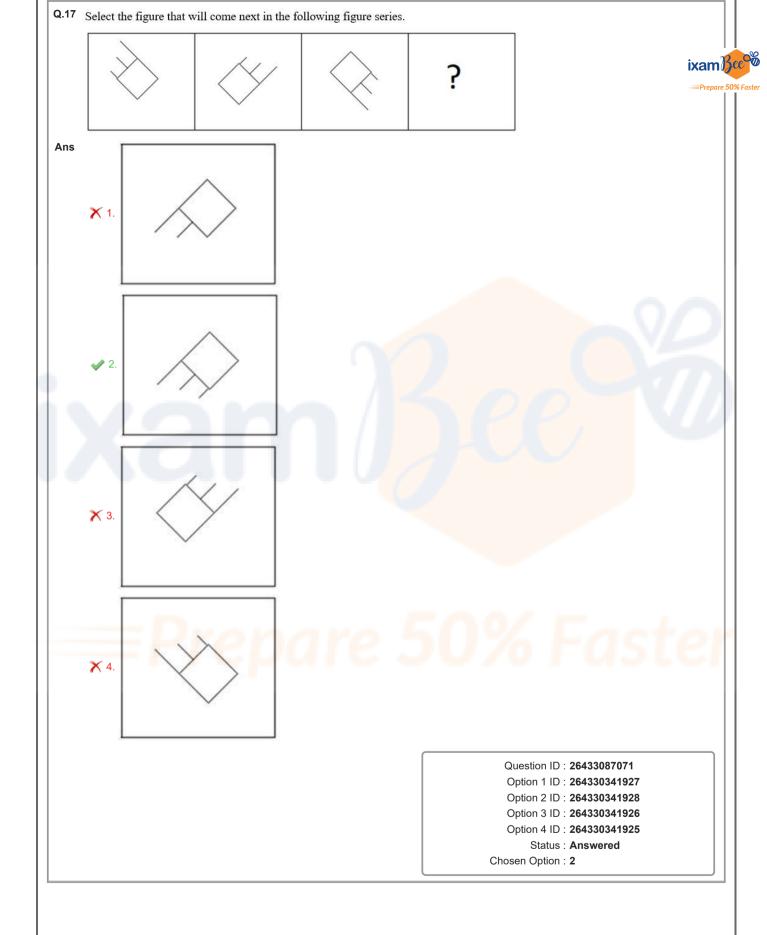

|                                                          |
|      |                                                                                                                                             |                                                          |
|      |                                                                                                                                             |                                                          |
|      | ixamBcco                                                                                                                                    |                                                          |











| Q.22       | <ul> <li>2.22 Select the option that is related to the third word in the same way as the second word is related to the first word.</li> <li>(The words must be considered as meaningful words and must not be related to each other based on the number of letters/number of consonants/vowels in the word.)</li> </ul> |                                                                                           |
|------------|-------------------------------------------------------------------------------------------------------------------------------------------------------------------------------------------------------------------------------------------------------------------------------------------------------------------------|-----------------------------------------