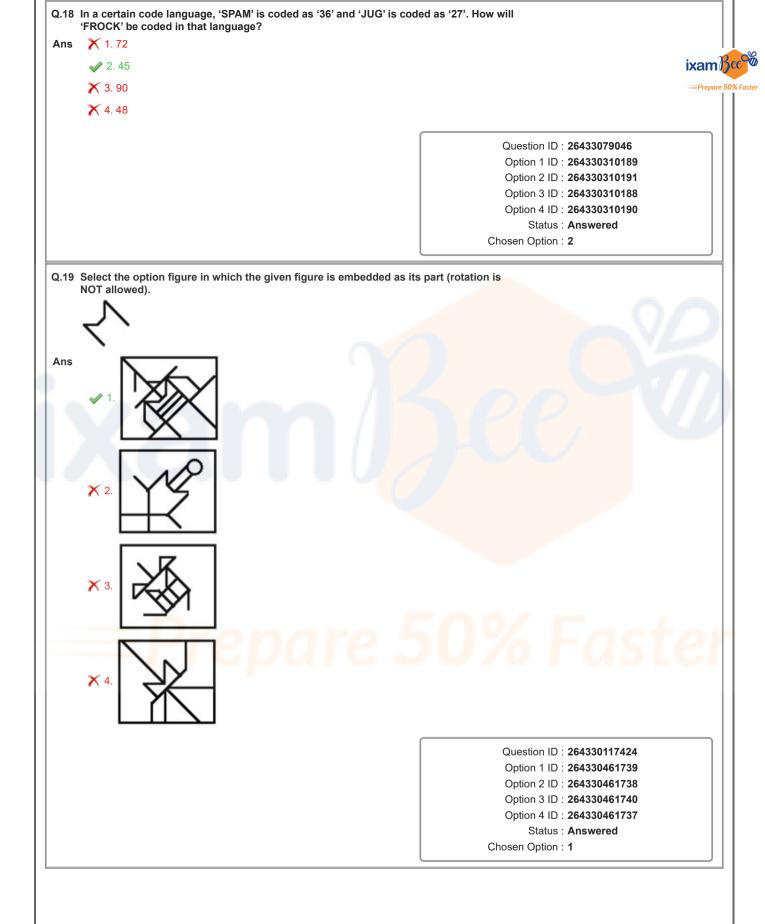

| Chosen Option : 1                                                                                                    |
| <i>Prepare</i>                                                                                                                                                                                     | 50% Faster                                                                                                           |
| ixam Be                                                                                                                                                                                            |                                                                                                                      |





















| X 2. HGLM ixam