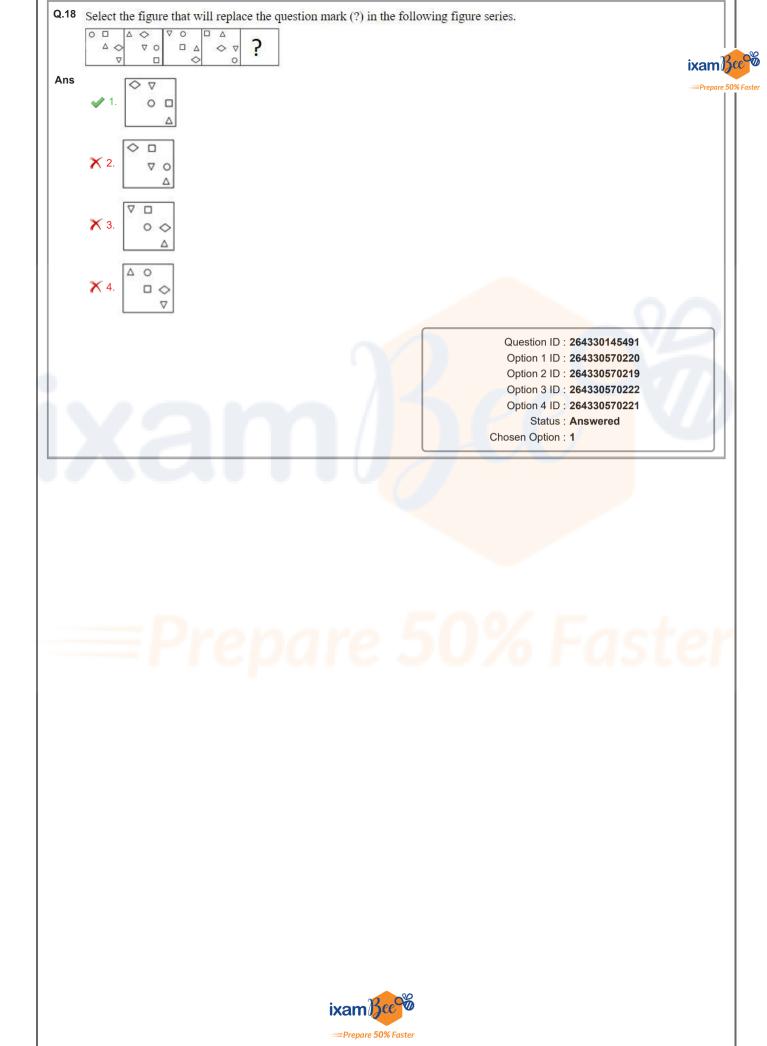

| Option 1 ID : <b>264330311421</b><br>Option 2 ID : <b>264330311422</b><br>Option 3 ID : <b>264330311423</b><br>Option 4 ID : <b>264330311420</b> |
|             |                                                                                                                                                                                                                                                                                                        | Option 1 ID : <b>264330311421</b><br>Option 2 ID : <b>264330311422</b><br>Option 3 ID : <b>264330311423</b>                                      |







| Q.21 | In a certain code language, "GBTA" is coded as "24" and "a<br>How will "DLUCPR" be coded in that language?                                                                                                                                                                                                                                                                                     | ZWQVI" is coded as "30".                                 |
|------|-----------------------------------------------------------------------------------------------------------------------------------------------------------------------------------------------------------------------------------------------------------------------------------------------------------------------------------------------