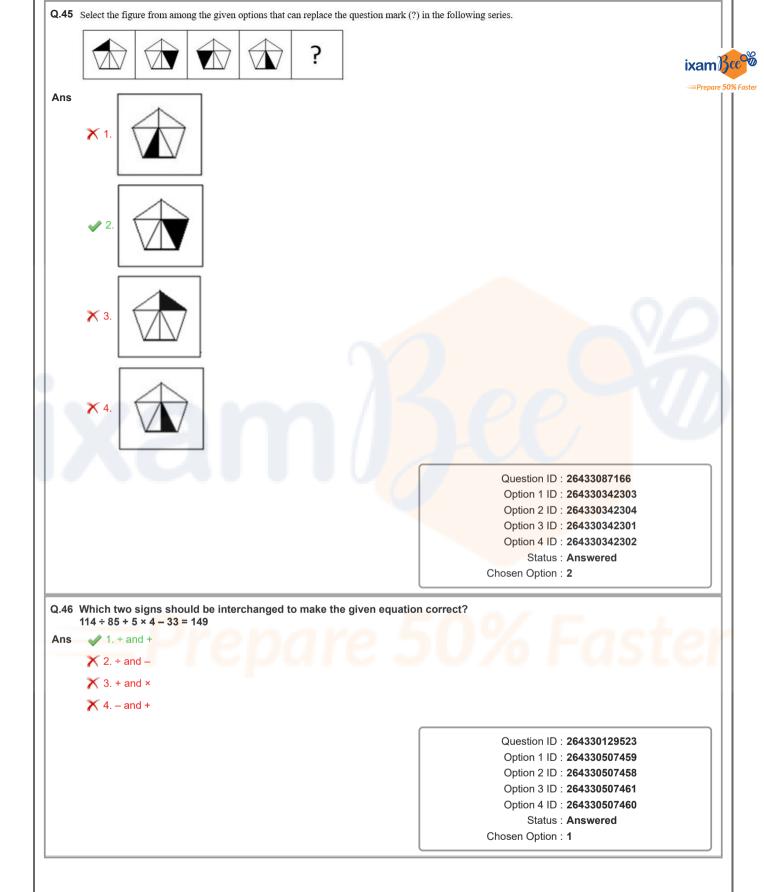

|







| ns         | 🗙 1. mu                                                                            | ixami                                                   |
|------------|------------------------------------------------------------------------------------|---------------------------------------------------------|
|            | 🗙 2. tu                                                                            |                                                         |
|            | 🗙 3. du                                                                            |                                                         |
|            | 🛷 4. re                                                                            |                                                         |
|